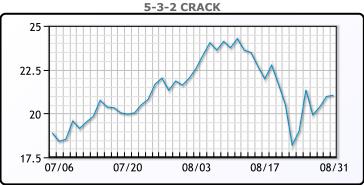

rector of energy futures at Mizuho. WTI traded down \$.72 or -1.03% to close at \$68.50. Brent traded down \$.60 or -.83% to close at \$71.63.

# **Crude & Product Markets**





# **CRUDE**

|     | Last | Week Ago | Month Ago |
|-----|------|----------|-----------|
| ANS | 71.7 | 70.87    | 76.4      |
| BLS | 69   | 68.17    | 74.45     |
| LLS | 70   | 68.42    | 74.5      |
| Mid | 68.9 | 68.02    | 73.75     |
| WTI | 68.5 | 67.67    | 73.95     |

# **PRODUCTS**

|           | Last   | Week Ago | Month Ago |
|-----------|--------|----------|-----------|
| Gulf RBOB | 216.94 | 207.13   | 231.97    |
| Gulf ULSD | 209.15 | 201.31   | 213.81    |
| NYH RBOB  | 229.38 | 220.08   | 236.47    |
| NYH ULSD  | 213.48 | 206.56   | 219.94    |
| USGC 3%   | 64.63  | 61.63    | 63.63     |









#### **NGLs**

#### MB

|                  | Last   | Week Ago | Month Ago |
|------------------|--------|----------|-----------|
| Butane           | 135.75 | 128.75   | 129.5     |
| IsoButane        | 135.5  | 129.75   | 131.5     |
| Natural Gasoline | 160.25 | 157.75   | 167.25    |
| Propane          | 115.25 | 112      | 113       |

# **MB NON**

|                  | Last   | Week Ago | Month Ago |
|------------------|--------|----------|-----------|
| Butane           | 136.75 | 129.75   | 131.5     |
| IsoButane        | 135.5  | 129.75   | 131.5     |
| Natural Gasoline | 159.25 | 157.5    | 165.5     |
| Propane          | 115.13 | 111.88   | 112.75    |

#### **CONWAY**

|                  | Last   | Week Ago | Month Ago |
|------------------|--------|----------|--------