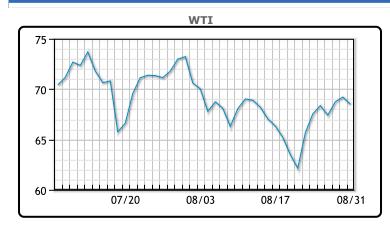

# Market Commentary Oil settled down today, and posted the first monthly loss since March as demand is expected to drop with refining capacity likely to be shut down for an extended period of time. "If refiners recover capacity in two to four weeks, then we should be OK. Beyond that, we will be driving inventory levels very low and prices may start to react meaningfully higher," said Rebecca Babin, senior energy trader at CIBC Wealth. However, about 1.7MM/bpd of offshore gulf productions remains shut in. The market is watching OPEC+ as the group meets tomorrow, and some analysts are speculating that they may not go ahead with production increases as planned. Other analysts remain skeptical. "It would hurt OPEC+'s credibility to change the terms after only one month," said Bob Yawger, director of energy futures at Mizuho. WTI traded down \$.72 or -1.03% to close at \$68.50. Brent traded down \$.60 or -.83% to close at \$71.63.

# **CRUDE**

|     | Last | Week Ago | Month Ago |
|-----|------|----------|-----------|
| ANS | 71.7 | 70.87    | 76.4      |
| BLS | 69   | 68.17    | 74.45     |
| LLS | 70   | 68.42    | 74.5      |
| Mid | 68.9 | 68.02    | 73.75     |
| WTI | 68.5 | 67.67    | 73.95     |