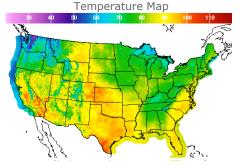

# **Weather Data**

| City         | HIGH °F | LOW °F |
|--------------|---------|--------|
| Calgary      | 66      | 45     |
| Conway       | 80      | 55     |
| Cushing      | 95      | 73     |
| Denver       | 92      | 71     |
| Houston      | 96      | 79     |
| Mont Belvieu | 92      | 78     |
| Sarnia       | 75      | 62     |
| Williston    | 89      | 63     |