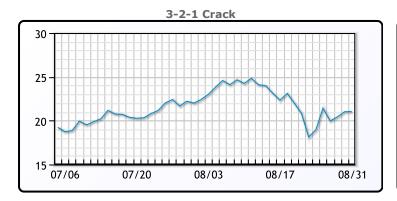

# **Crude & Product Markets**

# **CRUDE**

|     | Last | Week Ago | Month Ago |
|-----|------|----------|-----------|
| ANS | 71.7 | 70.87    | 76.4      |
| BLS | 69   | 68.17    | 74.45     |
| LLS | 70   | 68.42    | 74.5      |
| Mid | 68.9 | 68.02    | 73.75     |
| WTI | 68.5 | 67.67    | 73.95     |

# **PRODUCTS**

|           | Last   | Week Ago | Month Ago |
|-----------|--------|----------|-----------|
| Gulf RBOB | 216.94 | 207.13   | 231.97    |
| Gulf ULSD | 209.15 | 201.31   | 213.81    |
| NYH RBOB  | 229.38 | 220.08   | 236.47    |
| NYH ULSD  | 213.48 | 206.56   | 219.94    |
| USGC 3%   | 64.63  | 61.63    | 63.63     |