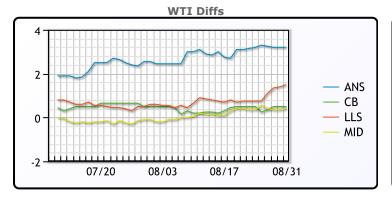

# **CRUDE**

|     | Last | Week Ago | Month Ago |
|-----|------|----------|-----------|
| ANS | 71.7 | 70.87    | 76.4      |
| BLS | 69   | 68.17    | 74.45     |
| LLS | 70   | 68.42    | 74.5      |
| Mid | 68.9 | 68.02    | 73.75     |
| WTI | 68.5 | 67.67    | 73.95     |