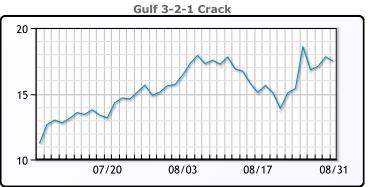

# **Crude & Product Markets**

# **CRUDE**

|     | Last | Week Ago | Month Ago |
|-----|------|----------|-----------|
| ANS | 71.7 | 70.87    | 76.4      |
| BLS | 69   | 68.17    | 74.45     |
| LLS | 70   | 68.42    | 74.5      |
| Mid | 68.9 | 68.02    | 73.75     |
| WTI | 68.5 | 67.67    | 73.95     |

# **PRODUCTS**

|           | Last   | Week Ago | Month Ago |
|-----------|--------|----------|-----------|
| Gulf RBOB | 216.94 | 207.13   | 231.97    |
| Gulf ULSD | 209.15 | 201.31   | 213.81    |
| NYH RBOB  | 229.38 | 220.08   | 236.47    |
| NYH ULSD  | 213.48 | 206.56   | 219.94    |
| USGC 3%   | 64.63  | 61.63    | 63.63     |