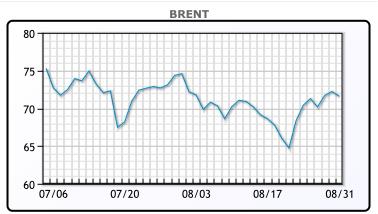

# Market Commentary Oil settled down today, and posted the first monthly loss since March as demand is expected to drop with refining capacity likely to be shut down for an extended period of time. "If refiners recover capacity in two to four weeks, then we should be OK. Beyond that, we will be driving inventory levels very low and prices may start to react meaningfully higher," said Rebecca Babin, senior energy trader at CIBC Wealth. However, about 1.7MM/bpd of offshore gulf productions remains shut in. The market is watching OPEC+ as the group meets tomorrow, and some analysts are speculating that they may not go ahead with production increases as planned. Other analysts remain skeptical. "It would hurt OPEC+'s credibility to change the terms after only one month," said Bob Yawger, director of energy futures at Mizuho. WTI traded down \$.72 or -1.03% to close at \$68.50. Brent traded down \$.60 or -.83% to close at \$71.63.

# **CRUDE**

|     | Last | Week Ago | Month Ago |
|-----|------|----------|-----------|
| ANS | 71.7 | 70.87    | 76.4      |
| BLS | 69   | 68.17    | 74.45     |
| LLS | 70   | 68.42    | 74.5      |
| Mid | 68.9 | 68.02    | 73.75     |
| WTI | 68.5 | 67.67    | 73.95     |