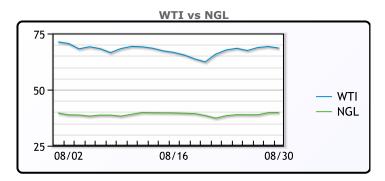

# **Crude & Product Markets**

# **CRUDE**

|     | Last | Week Ago | Month Ago |
|-----|------|----------|-----------|
| ANS | 71.7 | 70.87    | 76.4      |
| BLS | 69   | 68.17    | 74.45     |
| LLS | 70   | 68.42    | 74.5      |
| Mid | 68.9 | 68.02    | 73.75     |
| WTI | 68.5 | 67.67    | 73.95     |

#### **NGLs**