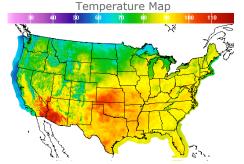

# **Weather Data**

| City         | HIGH °F | LOW °F |
|--------------|---------|--------|
| Calgary      | 68      | 40     |
| Conway       | 68      | 51     |
| Cushing      | 98      | 75     |
| Denver       | 87      | 64     |
| Houston      | 95      | 81     |
| Mont Belvieu | 94      | 77     |
| Sarnia       | 88      | 72     |
| Williston    | 70      | 49     |