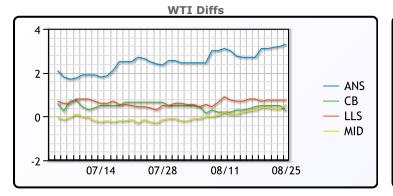

## **CRUDE**

|     | Last  | Week Ago | Month Ago |
|-----|-------|----------|-----------|
| ANS | 71.71 | 68.16    | 74.67     |
| BLS | 68.66 | 65.91    | 72.92     |
| LLS | 69.16 | 66.26    | 72.57     |
| Mid | 68.96 | 65.76    | 71.97     |
| WTI | 68.41 | 65.46    | 72.27     |