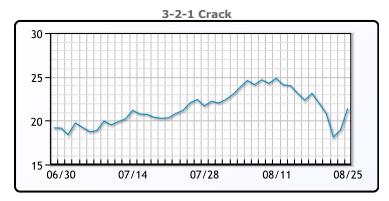

## **PRODUCTS**

|           | Last   | Week Ago | Month Ago |
|-----------|--------|----------|-----------|
| Gulf RBOB | 217.75 | 207.77   | 225.88    |
| Gulf ULSD | 206.93 | 196.32   | 207.84    |
| NYH RBOB  | 234.08 | 217.52   | 228.93    |
| NYH ULSD  | 211.82 | 201.77   | 213.29    |
| USGC 3%   | 62.63  | 58.88    | 61.88     |