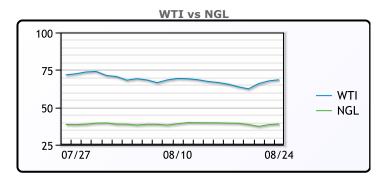

## **CRUDE**

|     | Last  | Week Ago | Month Ago |
|-----|-------|----------|-----------|
| ANS | 71.71 | 68.16    | 74.67     |
| BLS | 68.66 | 65.91    | 72.92     |
| LLS | 69.16 | 66.26    | 72.57     |
| Mid | 68.96 | 65.76    | 71.97     |
| WTI | 68.41 | 65.46    | 72.27     |