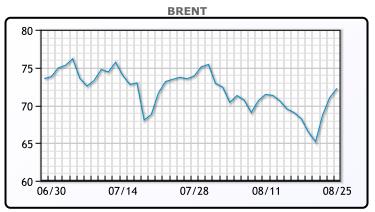

Market Commentary

Oil prices extended the rally today, buoyed by bullish crude and product numbers and rising fuel demand. Total products supplied surged in the previous week to its highest since March 2020, leading to a rally in RBOB prices. "While volatility looks set to continue, we see further gains for oil as global economic normalization continues and OPEC remains disciplined on crude supplies," said Mark Haefele, chief investment officer at UBS Global Wealth Management. Crude oil inventories declined by 3MM/bbls, compared to a forecasted draw -2.68MM/bbls. Gasoline inventories fell by 2.2MM/bbls last week, vs. a forecasted drop of -1.56MM/bbls. Distillate inventories rose by 600K/bbls, compared to a forecasted draw of -271K. WTI traded up \$.82 or 1.21% to close at \$68.36. Brent traded up \$1.20 or 1.69% to close at \$72.25.

## **CRUDE**

|     | Last  | Week Ago | Month Ago |
|-----|-------|----------|-----------|
| ANS | 71.71 | 68.16    | 74.67     |
| BLS | 68.66 | 65.91    | 72.92     |
| LLS | 69.16 | 66.26    | 72.57     |
| Mid | 68.96 | 65.76    | 71.97     |
| WTI | 68.41 | 65.46    | 72.27     |