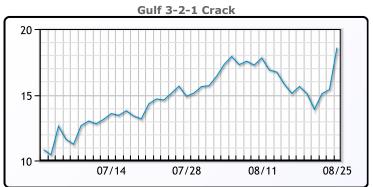

## **PRODUCTS**

|           | Last   | Week Ago | Month Ago |
|-----------|--------|----------|-----------|
| Gulf RBOB | 217.75 | 207.77   | 225.88    |
| Gulf ULSD | 206.93 | 196.32   | 207.84    |
| NYH RBOB  | 234.08 | 217.52   | 228.93    |
| NYH ULSD  | 211.82 | 201.77   | 213.29    |
| USGC 3%   | 62.63  | 58.88    | 61.88     |