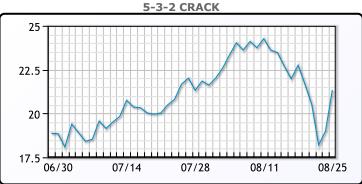

to a forecasted draw of -271K. WTI traded up \$.82 or 1.21% to close at \$68.36. Brent traded up \$1.20 or 1.69% to close at \$72.25.

# **Crude & Product Markets**





## **CRUDE**

|     | Last  | Week Ago | Month Ago |
|-----|-------|----------|-----------|
| ANS | 71.71 | 68.16    | 74.67     |
| BLS | 68.66 | 65.91    | 72.92     |
| LLS | 69.16 | 66.26    | 72.57     |
| Mid | 68.96 | 65.76    | 71.97     |
| WTI | 68.41 | 65.46    | 72.27     |

## **PRODUCTS**

|           | Last   | Week Ago | Month Ago |
|-----------|--------|----------|-----------|
| Gulf RBOB | 217.75 | 207.77   | 225.88    |
| Gulf ULSD | 206.93 | 196.32   | 207.84    |
| NYH RBOB  | 234.08 | 217.52   | 228.93    |
| NYH ULSD  | 211.82 | 201.77   | 213.29    |
| USGC 3%   | 62.63  | 58.88    | 61.88     |









#### **NGLs**

#### MB

|                  | Last   | Week Ago | Month Ago |
|------------------|--------|----------|-----------|
| Butane           | 128.5  | 134.25   | 124.75    |
| IsoButane        | 129.5  | 134.25   | 127.75    |
| Natural Gasoline | 161.25 | 152.5    | 162.75    |
| Propane          | 111    | 114.125  | 109.75    |

# **MB NON**

|                  | Last   | Week Ago | Month Ago |
|------------------|--------|----------|-----------|
| Butane           | 129.5  | 135.25   | 126.75    |
| IsoButane        | 129.5  | 134.25   | 127.75    |
| Natural Gasoline | 160.5  | 153      | 161.75    |
| Propane          | 110.75 | 113.88   | 109.38    |

#### **CONWAY**

|                  | Last   | Week Ago | Month Ago |
|------------------|--------|----------|--------