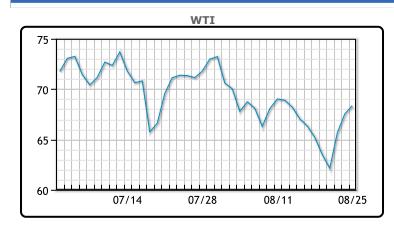

Market Commentary

Oil prices extended the rally today, buoyed by bullish crude and product numbers and rising fuel demand. Total products supplied surged in the previous week to its highest since March 2020, leading to a rally in RBOB prices. "While volatility looks set to continue, we see further gains for oil as global economic normalization continues and OPEC remains disciplined on crude supplies," said Mark Haefele, chief investment officer at UBS Global Wealth Management. Crude oil inventories declined by 3MM/bbls, compared to a forecasted draw -2.68MM/bbls. Gasoline inventories fell by 2.2MM/bbls last week, vs. a forecasted drop of -1.56MM/bbls. Distillate inventories rose by 600K/bbls, compared to a forecasted draw of -271K. WTI traded up \$.82 or 1.21% to close at \$68.36. Brent traded up \$1.20 or 1.69% to close at \$72.25.

## **CRUDE**

|     | Last  | Week Ago | Month Ago |
|-----|-------|----------|-----------|
| ANS | 71.71 | 68.16    | 74.67     |
| BLS | 68.66 | 65.91    | 72.92     |
| LLS | 69.16 | 66.26    | 72.57     |
| Mid | 68.96 | 65.76    | 71.97     |
| WTI | 68.41 | 65.46    | 72.27     |