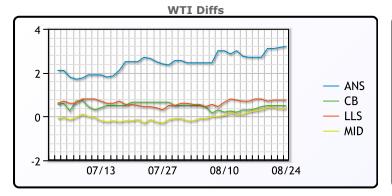

#### **CRUDE**

|     | Last  | Week Ago | Month Ago |
|-----|-------|----------|-----------|
| ANS | 70.87 | 69.29    | 74.67     |
| BLS | 68.17 | 66.94    | 72.92     |
| LLS | 68.42 | 67.39    | 72.57     |
| Mid | 68.02 | 66.84    | 71.97     |
| WTI | 67.67 | 66.59    | 72.27     |