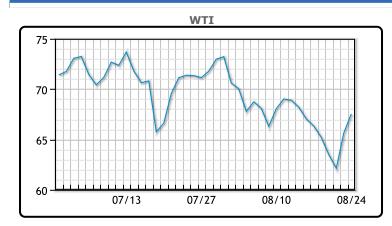

## Oil prices continued to rise today, buoyed by yesterday's FDA approval of the Pfizer vaccine and the hopes for more demand improvement. After falling for 7 consecutive days, prices rallied yesterday as the computers jumped back in. Mexico suffered a large production outage due to a fire on an oil platform, reducing Pemex's overall production by about 25%, which was a positive for the supply side. China says their recent Covid outbreak "has been brought under control", which if true would increase optimism in the energy complex. "Concerns are easing that we will not see a global shutdown due to the Delta variant," said Gary Cunningham, director of market research at Tradition Energy. Prices are now up 8% for the week and look like they could have a little more room to run. WTI traded up \$1.90 or 2.89% to close at

\$67.54. Brent traded up \$2.30 or 3.35% to close at \$71.05.

**Market Commentary** 

#### **CRUDE**

|     | Last  | Week Ago | Month Ago |
|-----|-------|----------|-----------|
| ANS | 70.87 | 69.29    | 74.67     |
| BLS | 68.17 | 66.94    | 72.92     |
| LLS | 68.42 | 67.39    | 72.57     |
| Mid | 68.02 | 66.84    | 71.97     |
| WTI | 67.67 | 66.59    | 72.27     |