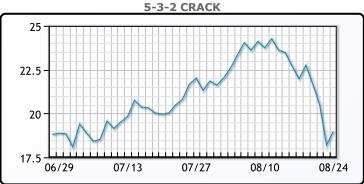

I traded up \$1.90 or 2.89% to close at

\$67.54. Brent traded up \$2.30 or 3.35% to close at \$71.05.

**Market Commentary** 

#### **Crude & Product Markets**





#### **CRUDE**

|     | Last  | Week Ago | Month Ago |
|-----|-------|----------|-----------|
| ANS | 70.87 | 69.29    | 74.67     |
| BLS | 68.17 | 66.94    | 72.92     |
| LLS | 68.42 | 67.39    | 72.57     |
| Mid | 68.02 | 66.84    | 71.97     |
| WTI | 67.67 | 66.59    | 72.27     |

#### **PRODUCTS**

|           | Last   | Week Ago | Month Ago |
|-----------|--------|----------|-----------|
| Gulf RBOB | 207.13 | 209.81   | 225.88    |
| Gulf ULSD | 201.3  | 197.86   | 207.84    |
| NYH RBOB  | 220.08 | 220.44   | 228.93    |
| NYH ULSD  | 206.55 | 203.31   | 213.29    |
| USGC 3%   | 61.63  | 60.13    | 61.88     |









#### NGLs

#### MB

|                  | Last   | Week Ago | Month Ago |
|------------------|--------|----------|-----------|
| Butane           | 128.75 | 134.25   | 124.75    |
| IsoButane        | 129.75 | 135.25   | 127.75    |
| Natural Gasoline | 157.75 | 154.75   | 162.75    |
| Propane          | 112    | 114.5    | 109.75    |

#### **MB NON**

|                  | Last   | Week Ago | Month Ago |
|------------------|--------|----------|-----------|
| Butane           | 129.75 | 135.25   | 126.75    |
| IsoButane        | 129.75 | 135.25   | 127.75    |
| Natural Gasoline | 157.5  | 154      | 161.75    |
| Propane          | 111.88 | 113.75   | 109.38    |

#### **CONWAY**

|                  | Last   | Week Ago | Month Ago |
|------------------|--------|----------|---------