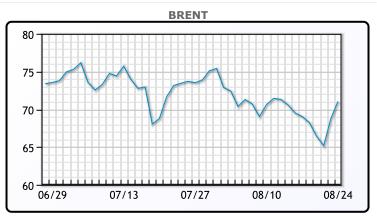

## Oil prices continued to rise today, buoyed by yesterday's FDA approval of the Pfizer vaccine and the hopes for more demand improvement. After falling for 7 consecutive days, prices rallied yesterday as the computers jumped back in. Mexico suffered a large production outage due to a fire on an oil platform, reducing Pemex's overall production by about 25%, which was a positive for the supply side. China says their recent Covid outbreak "has been brought under control", which if true would increase optimism in the energy complex. "Concerns are easing that we will not see a global shutdown due to the Delta variant," said Gary Cunningham, director of market research at Tradition Energy. Prices are now up 8% for the week and look like they could have a little more room to run. WTI traded up \$1.90 or 2.89% to close at

\$67.54. Brent traded up \$2.30 or 3.35% to close at \$71.05.

**Market Commentary** 

#### **CRUDE**

|     | Last  | Week Ago | Month Ago |
|-----|-------|----------|-----------|
| ANS | 70.87 | 69.29    | 74.67     |
| BLS | 68.17 | 66.94    | 72.92     |
| LLS | 68.42 | 67.39    | 72.57     |
| Mid | 68.02 | 66.84    | 71.97     |
| WTI | 67.67 | 66.59    | 72.27     |