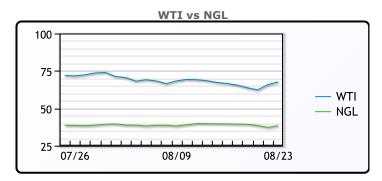

#### **CRUDE**

|     | Last  | Week Ago | Month Ago |
|-----|-------|----------|-----------|
| ANS | 70.87 | 69.29    | 74.67     |
| BLS | 68.17 | 66.94    | 72.92     |
| LLS | 68.42 | 67.39    | 72.57     |
| Mid | 68.02 | 66.84    | 71.97     |
| WTI | 67.67 | 66.59    | 72.27     |

#### NGLs