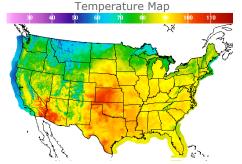

#### **Weather Data**

| City         | HIGH °F | LOW °F |
|--------------|---------|--------|
| Calgary      | 62      | 43     |
| Conway       | 72      | 53     |
| Cushing      | 97      | 73     |
| Denver       | 91      | 70     |
| Houston      | 96      | 80     |
| Mont Belvieu | 92      | 78     |
| Sarnia       | 87      | 65     |
| Williston    | 73      | 55     |
|              |         |        |