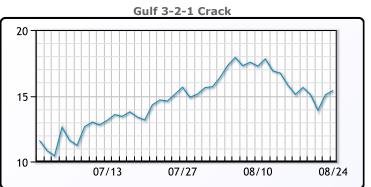

#### **Crude & Product Markets**

#### **PRODUCTS**

|           | Last   | Week Ago | Month Ago |
|-----------|--------|----------|-----------|
| Gulf RBOB | 207.13 | 209.81   | 225.88    |
| Gulf ULSD | 201.3  | 197.86   | 207.84    |
| NYH RBOB  | 220.08 | 220.44   | 228.93    |
| NYH ULSD  | 206.55 | 203.31   | 213.29    |
| USGC 3%   | 61.63  | 60.13    | 61.88     |