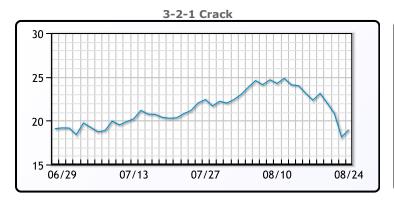

#### **Crude & Product Markets**

#### **CRUDE**

|     | Last  | Week Ago | Month Ago |
|-----|-------|----------|-----------|
| ANS | 70.87 | 69.29    | 74.67     |
| BLS | 68.17 | 66.94    | 72.92     |
| LLS | 68.42 | 67.39    | 72.57     |
| Mid | 68.02 | 66.84    | 71.97     |
| WTI | 67.67 | 66.59    | 72.27     |

#### **PRODUCTS**

|           | Last   | Week Ago | Month Ago |
|-----------|--------|----------|-----------|
| Gulf RBOB | 207.13 | 209.81   | 225.88    |
| Gulf ULSD | 201.3  | 197.86   | 207.84    |
| NYH RBOB  | 220.08 | 220.44   | 228.93    |
| NYH ULSD  | 206.55 | 203.31   | 213.29    |
| USGC 3%   | 61.63  | 60.13    | 61.88     |