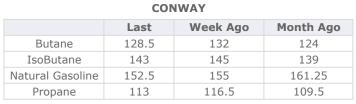

| MB                      |        |        |        |  |  |  |  |
|-------------------------|--------|--------|--------|--|--|--|--|
| Last Week Ago Month Age |        |        |        |  |  |  |  |
| Butane                  | 128    | 133.5  | 124.75 |  |  |  |  |
| IsoButane               | 129    | 134.5  | 127.75 |  |  |  |  |
| Natural Gasoline        | 153.75 | 155.75 | 162.75 |  |  |  |  |
| Propane                 | 110.25 | 114.5  | 109.75 |  |  |  |  |

**MB NON** 

|                  | Last  | Week Ago | Month Ago |
|------------------|-------|----------|-----------|
| Butane           | 129   | 134.5    | 126.75    |
| IsoButane        | 129   | 134.5    | 127.75    |
| Natural Gasoline | 153.5 | 155      | 161.75    |
| Propane          | 110   | 113.75   | 109.38    |