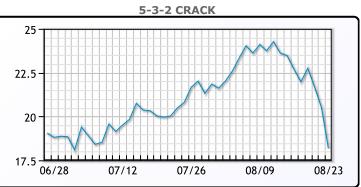

LSD                 | 200.51        | 9.69  |  |  |  |  |
| WTI                  | 65.64         | 3.5   |  |  |  |  |

Market Commentary

### **Crude & Product Markets**



### CRUDE

|     | Last  | Week Ago | Month Ago |
|-----|-------|----------|-----------|
| ANS | 68.96 | 69.99    | 74.67     |
| BLS | 66.31 | 67.59    | 72.92     |
| LLS | 66.56 | 67.99    | 72.57     |
| Mid | 66.16 | 67.49    | 71.97     |
| WTI | 65.81 | 67.29    | 72.27     |





### PRODUCTS

|           | Last   | Week Ago | Month Ago |
|-----------|--------|----------|-----------|
| Gulf RBOB | 204.82 | 214.59   | 225.88    |
| Gulf ULSD | 195.16 | 199.08   | 207.84    |
| NYH RBOB  | 217.57 | 224.09   | 228.93    |
| NYH ULSD  | 200.49 | 204.58   | 213.29    |
| USGC 3%   | 59.63  | 59.13    | 61.88     |



# This report has been prepared by PFL Petroleum Limited personnel for your information only and the views expressed are intended to provide market commentary and are not recommendations. This report is not an offer to sell or a solicitation of any offer to buy any security. The information contained herein has been compiled by PFL from sources believed to be reliable, but no representation or warranty, express or implied, is made by PFL Petroleum Limited, its affiliates or any other person as to its accuracy, completeness or correctness. Copyright 2017 PFL Petroleum Limited. All Rights Reserved





| MB                      |        |        |        |  |  |  |  |
|-------------------------|--------|--------|--------|--|--|--|--|
| Last Week Ago Month Age |        |        |        |