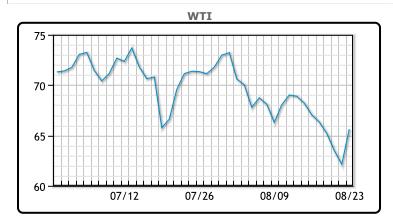

### CRUDE

|     | Last  | Week Ago | Month Ago |
|-----|-------|----------|-----------|
| ANS | 68.96 | 69.99    | 74.67     |
| BLS | 66.31 | 67.59    | 72.92     |
| LLS | 66.56 | 67.99    | 72.57     |
| Mid | 66.16 | 67.49    | 71.97     |
| WTI | 65.81 | 67.29    | 72.27     |