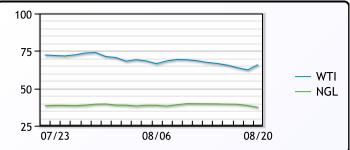

### CRUDE

|     | Last  | Week Ago | Month Ago |
|-----|-------|----------|-----------|
| ANS | 68.96 | 69.99    | 74.67     |
| BLS | 66.31 | 67.59    | 72.92     |
| LLS | 66.56 | 67.99    | 72.57     |
| Mid | 66.16 | 67.49    | 71.97     |
| WTI | 65.81 | 67.29    | 72.27     |