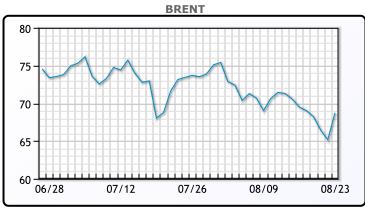

### CRUDE

|     | Last  | Week Ago | Month Ago |
|-----|-------|----------|-----------|
| ANS | 68.96 | 69.99    | 74.67     |
| BLS | 66.31 | 67.59    | 72.92     |
| LLS | 66.56 | 67.99    | 72.57     |
| Mid | 66.16 | 67.49    | 71.97     |
| WTI | 65.81 | 67.29    | 72.27     |