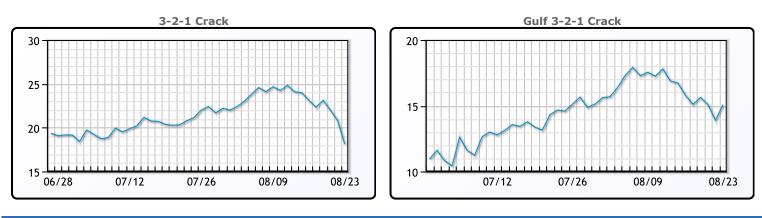

### **Crude & Product Markets**

### CRUDE

|     | Last  | Week Ago | Month Ago |
|-----|-------|----------|-----------|
| ANS | 68.96 | 69.99    | 74.67     |
| BLS | 66.31 | 67.59    | 72.92     |
| LLS | 66.56 | 67.99    | 72.57     |
| Mid | 66.16 | 67.49    | 71.97     |
| WTI | 65.81 | 67.29    | 72.27     |

### PRODUCTS

|           | Last   | Week Ago | Month Ago |
|-----------|--------|----------|-----------|
| Gulf RBOB | 204.82 | 214.59   | 225.88    |
| Gulf ULSD | 195.16 | 199.08   | 207.84    |
| NYH RBOB  | 217.57 | 224.09   | 228.93    |
| NYH ULSD  | 200.49 | 204.58   | 213.29    |
| USGC 3%   | 59.63  | 59.13    | 61.88     |