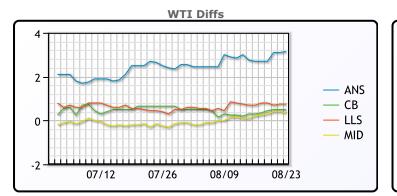

### CRUDE

|     | Last  | Week Ago | Month Ago |
|-----|-------|----------|-----------|
| ANS | 68.96 | 69.99    | 74.67     |
| BLS | 66.31 | 67.59    | 72.92     |
| LLS | 66.56 | 67.99    | 72.57     |
| Mid | 66.16 | 67.49    | 71.97     |
| WTI | 65.81 | 67.29    | 72.27     |