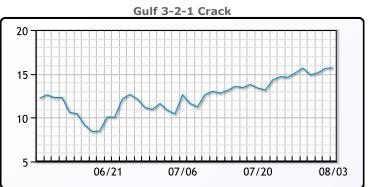

# **Crude & Product Markets**

## CRUDE

|     | Last  | Week Ago | Month Ago |
|-----|-------|----------|-----------|
| ANS | 76.4  | 74.26    | 76.86     |
| BLS | 74.45 | 72.56    | 75.86     |
| LLS | 74.5  | 72.41    | 75.76     |
| Mid | 73.75 | 71.76    | 75.11     |
| WTI | 73.95 | 71.91    | 75.16     |

## **PRODUCTS**

|           | Last   | Week Ago | Month Ago |
|-----------|--------|----------|-----------|
| Gulf RBOB | 231.97 | 228.96   | 225.48    |
| Gulf ULSD | 213.81 | 209.4    | 212.21    |
| NYH RBOB  | 236.47 | 230.58   | 229.23    |
| NYH ULSD  | 219.94 | 215      | 217.79    |
| USGC 3%   | 63.63  | 61.88    | 63.88     |