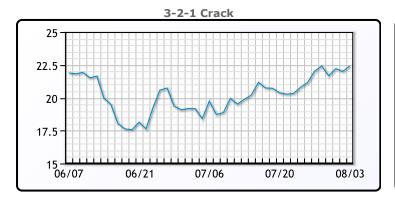

# **Crude & Product Markets**

## CRUDE

|     | Last  | Week Ago | Month Ago |
|-----|-------|----------|-----------|
| ANS | 76.4  | 74.26    | 76.86     |
| BLS | 74.45 | 72.56    | 75.86     |
| LLS | 74.5  | 72.41    | 75.76     |
| Mid | 73.75 | 71.76    | 75.11     |
| WTI | 73.95 | 71.91    | 75.16     |

## **PRODUCTS**

|           | Last   | Week Ago | Month Ago |
|-----------|--------|----------|-----------|
| Gulf RBOB | 231.97 | 228.96   | 225.48    |
| Gulf ULSD | 213.81 | 209.4    | 212.21    |
| NYH RBOB  | 236.47 | 230.58   | 229.23    |
| NYH ULSD  | 219.94 | 215      | 217.79    |
| USGC 3%   | 63.63  | 61.88    | 63.88     |