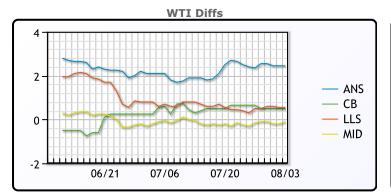

## CRUDE

|     | Last  | Week Ago | Month Ago |
|-----|-------|----------|-----------|
| ANS | 76.4  | 74.26    | 76.86     |
| BLS | 74.45 | 72.56    | 75.86     |
| LLS | 74.5  | 72.41    | 75.76     |
| Mid | 73.75 | 71.76    | 75.11     |
| WTI | 73.95 | 71.91    | 75.16     |