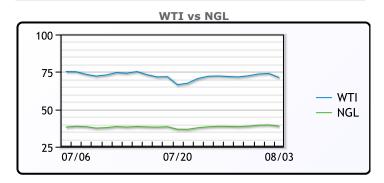

## CRUDE

|     | Last  | Week Ago | Month Ago |
|-----|-------|----------|-----------|
| ANS | 76.4  | 74.26    | 76.86     |
| BLS | 74.45 | 72.56    | 75.86     |
| LLS | 74.5  | 72.41    | 75.76     |
| Mid | 73.75 | 71.76    | 75.11     |
| WTI | 73.95 | 71.91    | 75.16     |

# NGLs

## MB

|                  | Last   | Week Ago | Month Ago |
|------------------|--------|----------|-----------|
| Butane           | 129.5  | 125.25   | 123.75    |
| IsoButane        | 133.75 | 127.38   | 128.75    |
| Natural Gasoline | 167.25 | 162.5    | 164       |
| Propane          | 113    | 108.88   | 111.75    |