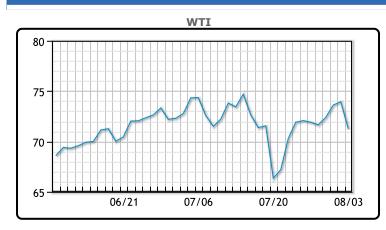

## CRUDE

|     | Last  | Week Ago | Month Ago |
|-----|-------|----------|-----------|
| ANS | 76.4  | 74.26    | 76.86     |
| BLS | 74.45 | 72.56    | 75.86     |
| LLS | 74.5  | 72.41    | 75.76     |
| Mid | 73.75 | 71.76    | 75.11     |
| WTI | 73.95 | 71.91    | 75.16     |