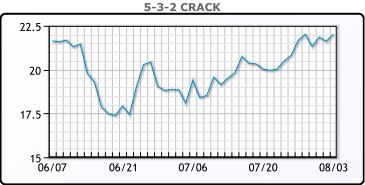

ipped sharply in July for the first time in more than a year. Reuters reported that OPEC+ production is now the highest since April 2020.

# **Crude & Product Markets**





## CRUDE

|     | Last  | Week Ago | Month Ago |
|-----|-------|----------|-----------|
| ANS | 76.4  | 74.26    | 76.86     |
| BLS | 74.45 | 72.56    | 75.86     |
| LLS | 74.5  | 72.41    | 75.76     |
| Mid | 73.75 | 71.76    | 75.11     |
| WTI | 73.95 | 71.91    | 75.16     |

## **PRODUCTS**

|           | Last   | Week Ago | Month Ago |
|-----------|--------|----------|-----------|
| Gulf RBOB | 231.97 | 228.96   | 225.48    |
| Gulf ULSD | 213.81 | 209.4    | 212.21    |
| NYH RBOB  | 236.47 | 230.58   | 229.23    |
| NYH ULSD  | 219.94 | 215      | 217.79    |
| USGC 3%   | 63.63  | 61.88    | 63.88     |









# NGLs

## MB

|                  | Last   | Week Ago | Month Ago |
|------------------|--------|----------|-----------|
| Butane           | 129.5  | 125.25   | 123.75    |
| IsoButane        | 133.75 | 127.38   | 128.75    |
| Natural Gasoline | 167.25 | 162.5    | 164       |
| Propane          | 113    | 108.88   | 111.75    |

# **MB NON**

|                  | Last   | Week Ago | Month Ago |
|------------------|--------|----------|-----------|
| Butane           | 131.5  | 127.5    | 126.63    |
| IsoButane        | 133.75 | 127.38   | 128.75    |
| Natural Gasoline | 166    | 161.25   | 164       |
| Propane          | 112.75 | 108.25   | 111.38    |

#### **CONWAY**

|                  | Last  | Week Ago | Month Ago |
|------------------|-------|----------|-----------|
| Buta