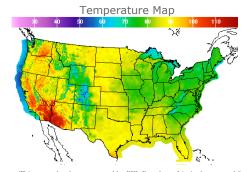

# **Weather Data**

| City         | HIGH °F | LOW °F |
|--------------|---------|--------|
| Calgary      | 88      | 60     |
| Conway       | 97      | 67     |
| Cushing      | 84      | 65     |
| Denver       | 84      | 67     |
| Houston      | 90      | 78     |
| Mont Belvieu | 85      | 75     |
| Sarnia       | 74      | 58     |
| Williston    | 93      | 66     |