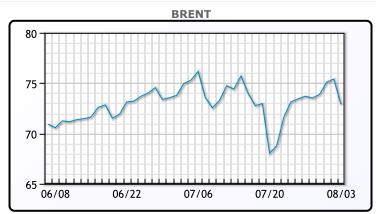

## CRUDE

|     | Last  | Week Ago | Month Ago |
|-----|-------|----------|-----------|
| ANS | 76.4  | 74.26    | 76.86     |
| BLS | 74.45 | 72.56    | 75.86     |
| LLS | 74.5  | 72.41    | 75.76     |
| Mid | 73.75 | 71.76    | 75.11     |
| WTI | 73.95 | 71.91    | 75.16     |