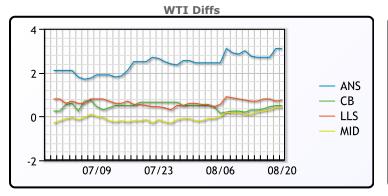

#### **CRUDE**

|     | Last  | Week Ago | Month Ago |
|-----|-------|----------|-----------|
| ANS | 65.42 | 71.19    | 70.12     |
| BLS | 62.82 | 68.74    | 68.07     |
| LLS | 63.07 | 69.14    | 67.87     |
| Mid | 62.72 | 68.54    | 67.12     |
| WTI | 62.32 | 68.44    | 67.42     |