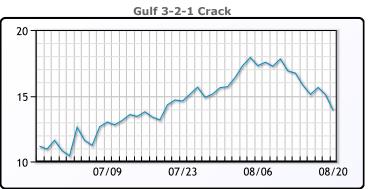

#### **PRODUCTS**

|           | Last   | Week Ago | Month Ago |
|-----------|--------|----------|-----------|
| Gulf RBOB | 195.24 | 222.13   | 210.78    |
| Gulf ULSD | 185.45 | 202.04   | 195.57    |
| NYH RBOB  | 208.74 | 231.01   | 212.9     |
| NYH ULSD  | 190.62 | 207.59   | 201.17    |
| USGC 3%   | 56.63  | 60.13    | 57.38     |