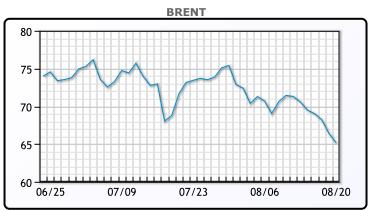

# Market Commentary Oil prices suffered the biggest weekly loss in nine months on fears of the spreading Delta variant. Today also marked the 7th straight day of losses in crude markets. Nations around the world, China for example, are imposing severe restrictions for minimal outbreaks. "It's hard for prices to find support with this kind of uncertainty," said John Kilduff, partner at Again Capital LLP in New York. "They are acting severely for minimal outbreaks, which is a direct threat for the demand profile there," he added. Also hurting prices is the dollars relentless move higher. The market remains in backwardation, indicating the market is expecting even more supply in the coming months. WTI traded down \$1.36 or -2.14% to close at \$62.14. Brent traded down \$1.27 or -1.91% to close at \$65.18.