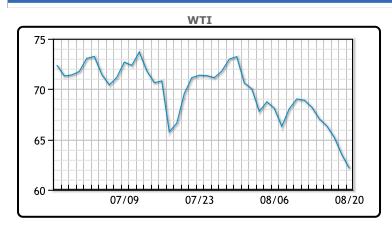

# Market Commentary Oil prices suffered the biggest weekly loss in nine months on fears of the spreading Delta variant. Today also marked the 7th straight day of losses in crude markets. Nations around the world, China for example, are imposing severe restrictions for minimal outbreaks. "It's hard for prices to find support with this kind of uncertainty," said John Kilduff, partner at Again Capital LLP in New York. "They are acting severely for minimal outbreaks, which is a direct threat for the demand profile there," he added. Also hurting prices is the dollars relentless move higher. The market remains in backwardation, indicating the market is expecting even more supply in the coming months. WTI traded down \$1.36 or -2.14% to close at \$62.14. Brent traded down \$1.27 or -1.91% to close at \$65.18.

#### **CRUDE**

|     | Last  | Week Ago | Month Ago |
|-----|-------|----------|-----------|
| ANS | 65.42 | 71.19    | 70.12     |
| BLS | 62.82 | 68.74    | 68.07     |
| LLS | 63.07 | 69.14    | 67.87     |
| Mid | 62.72 | 68.54    | 67.12     |
| WTI | 62.32 | 68.44    | 67.42     |