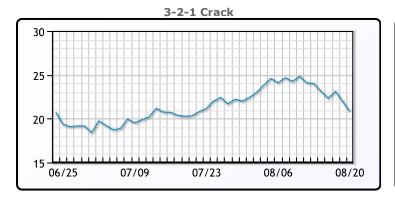

#### **Crude & Product Markets**

#### **CRUDE**

|     | Last  | Week Ago | Month Ago |
|-----|-------|----------|-----------|
| ANS | 65.42 | 71.19    | 70.12     |
| BLS | 62.82 | 68.74    | 68.07     |
| LLS | 63.07 | 69.14    | 67.87     |
| Mid | 62.72 | 68.54    | 67.12     |
| WTI | 62.32 | 68.44    | 67.42     |