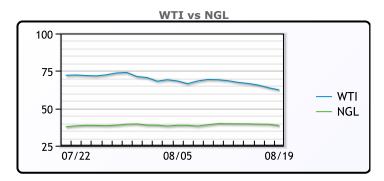

#### NGLs

#### MB

|                  | Last   | Week Ago | Month Ago |
|------------------|--------|----------|-----------|
| Butane           | 126    | 133.5    | 117.5     |
| IsoButane        | 127    | 134.5    | 121       |
| Natural Gasoline | 144.88 | 158.25   | 151.75    |
| Propane          | 107.5  | 114.5    | 104.625   |

#### **MB NON**

|                  | Last  | Week Ago | Month Ago |
|------------------|-------|----------|-----------|
| Butane           | 127   | 134.5    | 119.5     |
| IsoButane        | 127   | 134.5    | 121       |
| Natural Gasoline | 146   | 158      | 151       |
| Propane          | 107.5 | 113.88   | 104.63    |

#### **CONWAY**

|                  | Last   | Week Ago | Month Ago |
|------------------|--------|----------|-----------|
| Butane           | 127    | 134      | 117.5     |
| IsoButane        | 142    | 144      | 136       |
| Natural Gasoline | 146    | 157.5    | 152       |
| Propane          | 110.25 | 116.75   | 104.25    |

#### **EDMONTON**

|         | Last  | Week Ago | Month Ago |
|---------|-------|----------|-----------|
| Propane | 90.63 | 99       | 84.5      |

#### **SARNIA**

|         | Last   | Week Ago | Month Ago |
|---------|--------|----------|-----------|
| Propane | 127.25 | 128.5    | 120.5     |