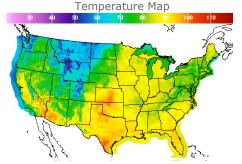

#### **Weather Data**

| City         | HIGH °F | LOW °F |
|--------------|---------|--------|
| Calgary      | 63      | 48     |
| Conway       | 67      | 60     |
| Cushing      | 94      | 72     |
| Denver       | 80      | 61     |
| Houston      | 94      | 79     |
| Mont Belvieu | 92      | 79     |
| Sarnia       | 80      | 64     |
| Williston    | 60      | 53     |