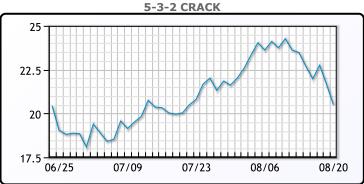

e coming months. WTI traded down \$1.36 or -2.14% to close at \$62.14. Brent traded down \$1.27 or -1.91% to close at \$65.18.

#### **Crude & Product Markets**





#### **CRUDE**

|     | Last  | Week Ago | Month Ago |
|-----|-------|----------|-----------|
| ANS | 65.42 | 71.19    | 70.12     |
| BLS | 62.82 | 68.74    | 68.07     |
| LLS | 63.07 | 69.14    | 67.87     |
| Mid | 62.72 | 68.54    | 67.12     |
| WTI | 62.32 | 68.44    | 67.42     |

#### **PRODUCTS**

|           | Last   | Week Ago | Month Ago |
|-----------|--------|----------|-----------|
| Gulf RBOB | 195.24 | 222.13   | 210.78    |
| Gulf ULSD | 185.45 | 202.04   | 195.57    |
| NYH RBOB  | 208.74 | 231.01   | 212.9     |
| NYH ULSD  | 190.62 | 207.59   | 201.17    |
| USGC 3%   | 56.63  | 60.13    | 57.38     |









#### NGLs

#### MB

|                  | Last   | Week Ago | Month Ago |
|------------------|--------|----------|-----------|
| Butane           | 126    | 133.5    | 117.5     |
| IsoButane        | 127    | 134.5    | 121       |
| Natural Gasoline | 144.88 | 158.25   | 151.75    |
| Propane          | 107.5  | 114.5    | 104.625   |

#### **MB NON**

|                  | Last  | Week Ago | Month Ago |
|------------------|-------|----------|-----------|
| Butane           | 127   | 134.5    | 119.5     |
| IsoButane        | 127   | 134.5    | 121       |
| Natural Gasoline | 146   | 158      | 151       |
| Propane          | 107.5 | 113.88   | 104.63    |

#### **CONWAY**

|                  | Last   | Week Ago | Month Ago |
|------------------|--------|----------|-----------|
|