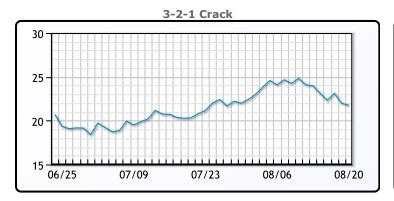

# **Crude & Product Markets**

## **CRUDE**

|     | Last  | Week Ago | Month Ago |
|-----|-------|----------|-----------|
| ANS | 66.79 | 72.09    | 68.92     |
| BLS | 64.19 | 69.29    | 67.07     |
| LLS | 64.39 | 69.84    | 66.92     |
| Mid | 64.09 | 69.19    | 66.27     |
| WTI | 63.69 | 69.09    | 66.42     |

## **PRODUCTS**

|           | Last   | Week Ago | Month Ago |
|-----------|--------|----------|-----------|
| Gulf RBOB | 200.9  | 223.04   | 208.54    |
| Gulf ULSD | 191.25 | 204.49   | 192.9     |
| NYH RBOB  | 211.53 | 231.66   | 210.69    |
| NYH ULSD  | 196.65 | 210.19   | 198.27    |
| USGC 3%   | 57.63  | 60.63    | 55.38     |