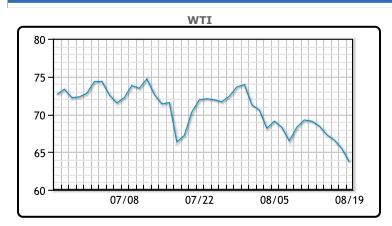

Market Commentary

Oil prices dropped again today, falling for a 6th straight session to lowest prices since May. 6 days is the longest losing streak since Feb of 2020, and since July, oil markets have lost about 15% after an unprecedented rally from pandemic lows. "There seems to be a lot of people getting squeezed out of long positions," said Phil Flynn, analyst at Price Futures Group. The USD continues to trade up, hitting nine month highs today against a basket of other currencies. This is due in part to the Fed talking about tapering stimulus and asset purchases. Lastly, the unexpected rise in gasoline inventories yesterday is adding to concerns about demand here at home. WTI traded down \$1.13 or -1.70% to close at \$65.46. Brent traded down \$.80 or -1.16% to close at \$68.23.

## **CRUDE**

|     | Last  | Week Ago | Month Ago |
|-----|-------|----------|-----------|
| ANS | 66.79 | 72.09    | 68.92     |
| BLS | 64.19 | 69.29    | 67.07     |
| LLS | 64.39 | 69.84    | 66.92     |
| Mid | 64.09 | 69.19    | 66.27     |
| WTI | 63.69 | 69.09    | 66.42     |