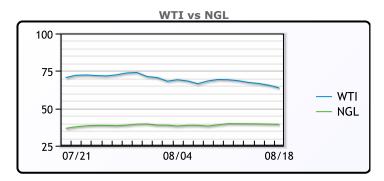

# **Crude & Product Markets**

## **CRUDE**

|     | Last  | Week Ago | Month Ago |
|-----|-------|----------|-----------|
| ANS | 66.79 | 72.09    | 68.92     |
| BLS | 64.19 | 69.29    | 67.07     |
| LLS | 64.39 | 69.84    | 66.92     |
| Mid | 64.09 | 69.19    | 66.27     |
| WTI | 63.69 | 69.09    | 66.42     |