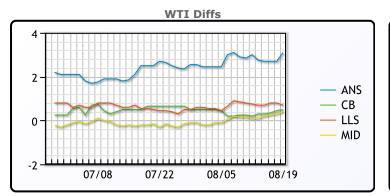

## **CRUDE**

|     | Last  | Week Ago | Month Ago |
|-----|-------|----------|-----------|
| ANS | 66.79 | 72.09    | 68.92     |
| BLS | 64.19 | 69.29    | 67.07     |
| LLS | 64.39 | 69.84    | 66.92     |
| Mid | 64.09 | 69.19    | 66.27     |
| WTI | 63.69 | 69.09    | 66.42     |