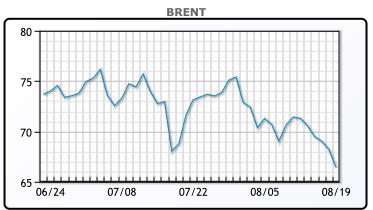

Market Commentary

Oil prices dropped again today, falling for a 6th straight session to lowest prices since May. 6 days is the longest losing streak since Feb of 2020, and since July, oil markets have lost about 15% after an unprecedented rally from pandemic lows. "There seems to be a lot of people getting squeezed out of long positions," said Phil Flynn, analyst at Price Futures Group. The USD continues to trade up, hitting nine month highs today against a basket of other currencies. This is due in part to the Fed talking about tapering stimulus and asset purchases. Lastly, the unexpected rise in gasoline inventories yesterday is adding to concerns about demand here at home. WTI traded down \$1.13 or -1.70% to close at \$65.46. Brent traded down \$.80 or -1.16% to close at \$68.23.

## **CRUDE**

|     | Last  | Week Ago | Month Ago |
|-----|-------|----------|-----------|
| ANS | 66.79 | 72.09    | 68.92     |
| BLS | 64.19 | 69.29    | 67.07     |
| LLS | 64.39 | 69.84    | 66.92     |
| Mid | 64.09 | 69.19    | 66.27     |
| WTI | 63.69 | 69.09    | 66.42     |