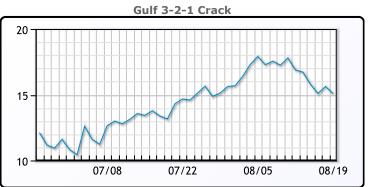

# **Crude & Product Markets**

## **CRUDE**

|     | Last  | Week Ago | Month Ago |
|-----|-------|----------|-----------|
| ANS | 66.79 | 72.09    | 68.92     |
| BLS | 64.19 | 69.29    | 67.07     |
| LLS | 64.39 | 69.84    | 66.92     |
| Mid | 64.09 | 69.19    | 66.27     |
| WTI | 63.69 | 69.09    | 66.42     |

## **PRODUCTS**

|           | Last   | Week Ago | Month Ago |
|-----------|--------|----------|-----------|
| Gulf RBOB | 200.9  | 223.04   | 208.54    |
| Gulf ULSD | 191.25 | 204.49   | 192.9     |
| NYH RBOB  | 211.53 | 231.66   | 210.69    |
| NYH ULSD  | 196.65 | 210.19   | 198.27    |
| USGC 3%   | 57.63  | 60.63    | 55.38     |