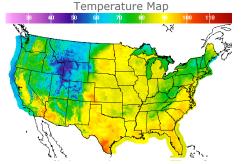

# **Weather Data**

| City         | HIGH °F | LOW °F |
|--------------|---------|--------|
| Calgary      | 58      | 45     |
| Conway       | 88      | 67     |
| Cushing      | 88      | 69     |
| Denver       | 81      | 66     |
| Houston      | 91      | 79     |
| Mont Belvieu | 89      | 79     |
| Sarnia       | 79      | 65     |
| Williston    | 71      | 57     |