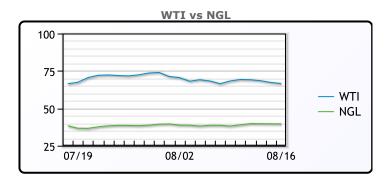

### Market Commentary weaken today as the USD

Oil prices continued to weaken today as the USD continues to strengthen and COVID concerns continue. Asian demand is looking bleak as rising COVID cases in Japan and China are causing increased restrictions on movement. "We continue to see \$65 support in WTI, but less forceful rebounds that see sellers pour in earlier," said Craig Erlam, senior market analyst at OANDA."A move below here would be a significant technical breakout and surely reflect serious concerns about growth in the coming months as Delta (coronavirus variant) causes increasing restrictions around the world." Sources told Retuers yesterday that OPEC + responded to the US request saying there was no need to add additional barrels at this time. WTI traded down \$.70 or -1.04% to close at \$66.59. Brent traded down \$.48 or -.69% to close at \$69.03.

#### **CRUDE**

|     | Last  | Week Ago | Month Ago |
|-----|-------|----------|-----------|
| ANS | 69.29 | 71.19    | 74.31     |
| BLS | 66.94 | 68.54    | 72.46     |
| LLS | 67.39 | 69.14    | 72.36     |
| Mid | 66.84 | 68.44    | 71.61     |
| WTI | 66.59 | 68.29    | 71.81     |

#### NGLs