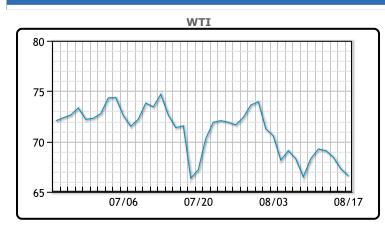

### Market Commentary weaken today as the USD

Oil prices continued to weaken today as the USD continues to strengthen and COVID concerns continue. Asian demand is looking bleak as rising COVID cases in Japan and China are causing increased restrictions on movement. "We continue to see \$65 support in WTI, but less forceful rebounds that see sellers pour in earlier," said Craig Erlam, senior market analyst at OANDA."A move below here would be a significant technical breakout and surely reflect serious concerns about growth in the coming months as Delta (coronavirus variant) causes increasing restrictions around the world." Sources told Retuers yesterday that OPEC + responded to the US request saying there was no need to add additional barrels at this time. WTI traded down \$.70 or -1.04% to close at \$66.59. Brent traded down \$.48 or -.69% to close at \$69.03.

#### **CRUDE**

|     | Last  | Week Ago | Month Ago |
|-----|-------|----------|-----------|
| ANS | 69.29 | 71.19    | 74.31     |
| BLS | 66.94 | 68.54    | 72.46     |
| LLS | 67.39 | 69.14    | 72.36     |
| Mid | 66.84 | 68.44    | 71.61     |
| WTI | 66.59 | 68.29    | 71.81     |