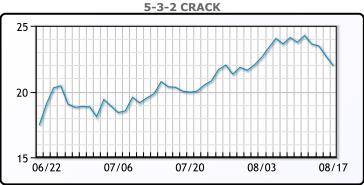

rrels at this time. WTI traded down \$.70 or -1.04% to close at \$66.59. Brent traded down \$.48 or -.69% to close at \$69.03.

#### **Crude & Product Markets**





#### **CRUDE**

|     | Last  | Week Ago | Month Ago |
|-----|-------|----------|-----------|
| ANS | 69.29 | 71.19    | 74.31     |
| BLS | 66.94 | 68.54    | 72.46     |
| LLS | 67.39 | 69.14    | 72.36     |
| Mid | 66.84 | 68.44    | 71.61     |
| WTI | 66.59 | 68.29    | 71.81     |

#### **PRODUCTS**

|           | Last   | Week Ago | Month Ago |
|-----------|--------|----------|-----------|
| Gulf RBOB | 209.81 | 223.04   | 222.11    |
| Gulf ULSD | 197.86 | 202.15   | 205.83    |
| NYH RBOB  | 220.44 | 231.79   | 225.21    |
| NYH ULSD  | 203.31 | 207.77   | 211.23    |
| USGC 3%   | 60.13  | 60.38    | 60.38     |









#### NGLs

#### MB

|                  | Last   | Week Ago | Month Ago |
|------------------|--------|----------|-----------|
| Butane           | 134.25 | 129      | 124       |
| IsoButane        | 135.25 | 130      | 127       |
| Natural Gasoline | 154.75 | 159      | 161.5     |
| Propane          | 114.5  | 110.875  | 110.5     |

#### **MB NON**

|                  | Last   | Week Ago | Month Ago |
|------------------|--------|----------|-----------|
| Butane           | 135.25 | 130      | 126       |
| IsoButane        | 135.25 | 130      | 127       |
| Natural Gasoline | 154    | 159.5    | 161       |
| Propane          | 113.75 | 110      | 110.13    |

#### **CONWAY**

|                  | Last   | Week Ago | Month Ago |
|------------------|--------|----------|---------