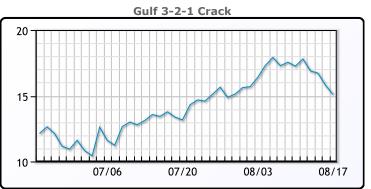

#### **Crude & Product Markets**

#### **CRUDE**

|     | Last  | Week Ago | Month Ago |
|-----|-------|----------|-----------|
| ANS | 69.29 | 71.19    | 74.31     |
| BLS | 66.94 | 68.54    | 72.46     |
| LLS | 67.39 | 69.14    | 72.36     |
| Mid | 66.84 | 68.44    | 71.61     |
| WTI | 66.59 | 68.29    | 71.81     |

#### **PRODUCTS**

|           | Last   | Week Ago | Month Ago |
|-----------|--------|----------|-----------|
| Gulf RBOB | 209.81 | 223.04   | 222.11    |
| Gulf ULSD | 197.86 | 202.15   | 205.83    |
| NYH RBOB  | 220.44 | 231.79   | 225.21    |
| NYH ULSD  | 203.31 | 207.77   | 211.23    |
| USGC 3%   | 60.13  | 60.38    | 60.38     |