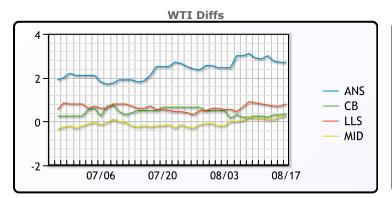

#### **CRUDE**

|     | Last  | Week Ago | Month Ago |
|-----|-------|----------|-----------|
| ANS | 69.29 | 71.19    | 74.31     |
| BLS | 66.94 | 68.54    | 72.46     |
| LLS | 67.39 | 69.14    | 72.36     |
| Mid | 66.84 | 68.44    | 71.61     |
| WTI | 66.59 | 68.29    | 71.81     |