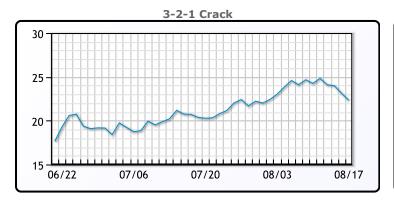

#### **Crude & Product Markets**

#### **CRUDE**

|     | Last  | Week Ago | Month Ago |
|-----|-------|----------|-----------|
| ANS | 69.29 | 71.19    | 74.31     |
| BLS | 66.94 | 68.54    | 72.46     |
| LLS | 67.39 | 69.14    | 72.36     |
| Mid | 66.84 | 68.44    | 71.61     |
| WTI | 66.59 | 68.29    | 71.81     |

#### **PRODUCTS**

|           | Last   | Week Ago | Month Ago |
|-----------|--------|----------|-----------|
| Gulf RBOB | 209.81 | 223.04   | 222.11    |
| Gulf ULSD | 197.86 | 202.15   | 205.83    |
| NYH RBOB  | 220.44 | 231.79   | 225.21    |
| NYH ULSD  | 203.31 | 207.77   | 211.23    |
| USGC 3%   | 60.13  | 60.38    | 60.38     |