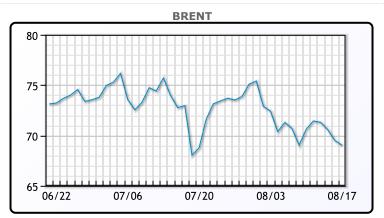

### Market Commentary weaken today as the USD

Oil prices continued to weaken today as the USD continues to strengthen and COVID concerns continue. Asian demand is looking bleak as rising COVID cases in Japan and China are causing increased restrictions on movement. "We continue to see \$65 support in WTI, but less forceful rebounds that see sellers pour in earlier," said Craig Erlam, senior market analyst at OANDA."A move below here would be a significant technical breakout and surely reflect serious concerns about growth in the coming months as Delta (coronavirus variant) causes increasing restrictions around the world." Sources told Retuers yesterday that OPEC + responded to the US request saying there was no need to add additional barrels at this time. WTI traded down \$.70 or -1.04% to close at \$66.59. Brent traded down \$.48 or -.69% to close at \$69.03.

#### **CRUDE**

|     | Last  | Week Ago | Month Ago |
|-----|-------|----------|-----------|
| ANS | 69.29 | 71.19    | 74.31     |
| BLS | 66.94 | 68.54    | 72.46     |
| LLS | 67.39 | 69.14    | 72.36     |
| Mid | 66.84 | 68.44    | 71.61     |
| WTI | 66.59 | 68.29    | 71.81     |