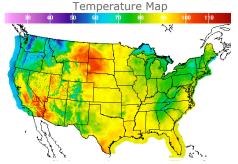

#### **Weather Data**

| City         | HIGH °F | LOW °F |
|--------------|---------|--------|
| Calgary      | 50      | 47     |
| Conway       | 93      | 71     |
| Cushing      | 86      | 69     |
| Denver       | 91      | 71     |
| Houston      | 90      | 78     |
| Mont Belvieu | 89      | 75     |
| Sarnia       | 78      | 63     |
| Williston    | 94      | 65     |