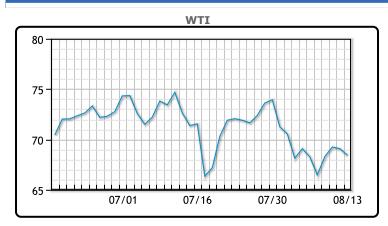

## **CRUDE**

|     | Last  | Week Ago | Month Ago |
|-----|-------|----------|-----------|
| ANS | 71.19 | 71.28    | 77.1      |
| BLS | 68.74 | 68.48    | 75.75     |
| LLS | 69.14 | 68.93    | 75.85     |
| Mid | 68.54 | 68.33    | 75.05     |
| WTI | 68.44 | 68.28    | 75.25     |