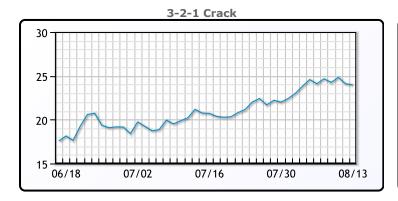

## **CRUDE**

|     | Last  | Week Ago | Month Ago |
|-----|-------|----------|-----------|
| ANS | 71.19 | 71.28    | 77.1      |
| BLS | 68.74 | 68.48    | 75.75     |
| LLS | 69.14 | 68.93    | 75.85     |
| Mid | 68.54 | 68.33    | 75.05     |
| WTI | 68.44 | 68.28    | 75.25     |

## **PRODUCTS**

|           | Last   | Week Ago | Month Ago |
|-----------|--------|----------|-----------|
| Gulf RBOB | 222.13 | 225.44   | 228.71    |
| Gulf ULSD | 202.04 | 202.5    | 212.87    |
| NYH RBOB  | 231.01 | 228.81   | 231.08    |
| NYH ULSD  | 207.59 | 208.07   | 218.09    |
| USGC 3%   | 60.13  | 60.13    | 63.38     |