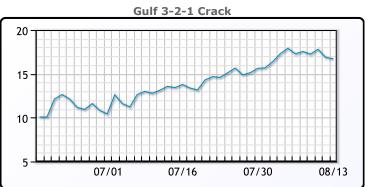

## **PRODUCTS**

|           | Last   | Week Ago | Month Ago |
|-----------|--------|----------|-----------|
| Gulf RBOB | 222.13 | 225.44   | 228.71    |
| Gulf ULSD | 202.04 | 202.5    | 212.87    |
| NYH RBOB  | 231.01 | 228.81   | 231.08    |
| NYH ULSD  | 207.59 | 208.07   | 218.09    |
| USGC 3%   | 60.13  | 60.13    | 63.38     |