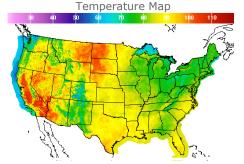

# **Weather Data**

| City         | HIGH °F | LOW °F |
|--------------|---------|--------|
| Calgary      | 74      | 49     |
| Conway       | 98      | 76     |
| Cushing      | 88      | 68     |
| Denver       | 91      | 69     |
| Houston      | 90      | 77     |
| Mont Belvieu | 87      | 74     |
| Sarnia       | 76      | 57     |
| Williston    | 101     | 71     |