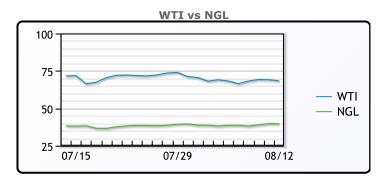

## **CRUDE**

|     | Last  | Week Ago | Month Ago |
|-----|-------|----------|-----------|
| ANS | 71.19 | 71.28    | 77.1      |
| BLS | 68.74 | 68.48    | 75.75     |
| LLS | 69.14 | 68.93    | 75.85     |
| Mid | 68.54 | 68.33    | 75.05     |
| WTI | 68.44 | 68.28    | 75.25     |