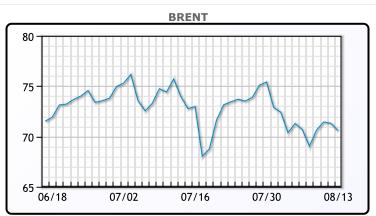

## **CRUDE**

|     | Last  | Week Ago | Month Ago |
|-----|-------|----------|-----------|
| ANS | 71.19 | 71.28    | 77.1      |
| BLS | 68.74 | 68.48    | 75.75     |
| LLS | 69.14 | 68.93    | 75.85     |
| Mid | 68.54 | 68.33    | 75.05     |
| WTI | 68.44 | 68.28    | 75.25     |