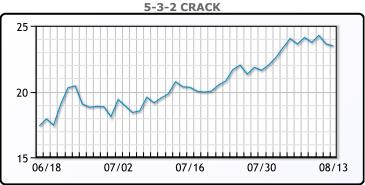

B                 | 226.26 | -2.68  |  |
| ULSD                 | 207.79 | -0.19  |  |
| WTI                  | 68.44  | -0.65  |  |

## **Crude & Product Markets**





## **CRUDE**

|     | Last  | Week Ago | Month Ago |
|-----|-------|----------|-----------|
| ANS | 71.19 | 71.28    | 77.1      |
| BLS | 68.74 | 68.48    | 75.75     |
| LLS | 69.14 | 68.93    | 75.85     |
| Mid | 68.54 | 68.33    | 75.05     |
| WTI | 68.44 | 68.28    | 75.25     |

## **PRODUCTS**

|           | Last   | Week Ago | Month Ago |
|-----------|--------|----------|-----------|
| Gulf RBOB | 222.13 | 225.44   | 228.71    |
| Gulf ULSD | 202.04 | 202.5    | 212.87    |
| NYH RBOB  | 231.01 | 228.81   | 231.08    |
| NYH ULSD  | 207.59 | 208.07   | 218.09    |
| USGC 3%   | 60.13  | 60.13    | 63.38     |









## NGLs

## MB

|                  | Last   | Week Ago | Month Ago |
|------------------|--------|----------|-----------|
| Butane           | 132.25 | 123      | 124.63    |
| IsoButane        | 134    | 127      | 126.5     |
| Natural Gasoline | 158.25 | 160      | 166.75    |
| Propane          | 114.5  | 109.88   | 109.75    |

## **MB NON**

|                  | Last   | Week Ago | Month Ago |
|------------------|--------|----------|-----------|
| Butane           | 134.25 | 128      | 125.63    |
| IsoButane        | 134    | 127      | 126.5     |
| Natural Gasoline | 157.75 | 159      | 166       |
| Propane          | 113.88 | 109.25   | 109       |

#### **CONWAY**

|                  | Last   | Week Ago | Month Ago |
|------------------|--------|----------|-----------|
|