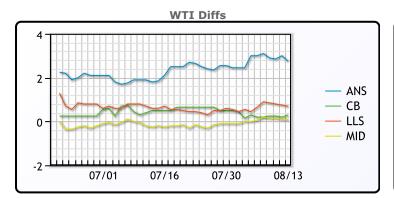

## **CRUDE**

|     | Last  | Week Ago | Month Ago |
|-----|-------|----------|-----------|
| ANS | 71.19 | 71.28    | 77.1      |
| BLS | 68.74 | 68.48    | 75.75     |
| LLS | 69.14 | 68.93    | 75.85     |
| Mid | 68.54 | 68.33    | 75.05     |
| WTI | 68.44 | 68.28    | 75.25     |