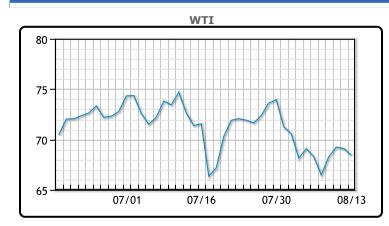

Oil prices traded down today but were on track for slight weekly gains, shrugging off a warning from the IEA about waning oil demand. "While the IEA's report was pretty dour on demand, in the near term, it's pretty clear that there's a supply deficit and that's likely to continue as we're seeing airline travel restrictions get lifted in the U.S.," said John Kilduff, partner at Again Capital LLC in New York. That didn't stop some of the big banks from lowering their forecasts, with GS cutting its forecasted oil deficit to 1MM/bpd from 2.3MM/bpd in the short term. On the production side, US companies added the most oil rigs in a week since April, as the count is now more than double the record low from a year ago. WTI traded down \$.65 or -.94% to close at \$68.44. Brent traded down \$1.05 or -1.47% to close at \$70.26.

## **CRUDE**

|     | Last  | Week Ago | Month Ago |
|-----|-------|----------|-----------|
| ANS | 71.19 | 71.28    | 77.1      |
| BLS | 68.74 | 68.48    | 75.75     |
| LLS | 69.14 | 68.93    | 75.85     |
| Mid | 68.54 | 68.33    | 75.05     |
| WTI | 68.44 | 68.28    | 75.25     |