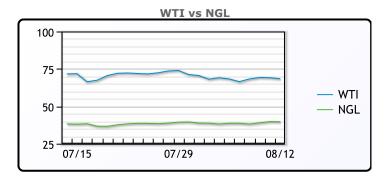

# **Crude & Product Markets**

## **CRUDE**

|     | Last  | Week Ago | Month Ago |
|-----|-------|----------|-----------|
| ANS | 71.19 | 71.28    | 77.1      |
| BLS | 68.74 | 68.48    | 75.75     |
| LLS | 69.14 | 68.93    | 75.85     |
| Mid | 68.54 | 68.33    | 75.05     |
| WTI | 68.44 | 68.28    | 75.25     |