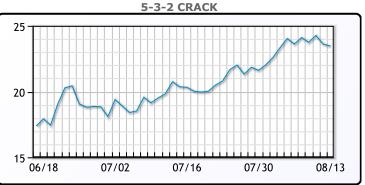

. WTI traded down \$.65 or -.94% to close at \$68.44. Brent traded down \$1.05 or -1.47% to close at \$70.26.

**Market Commentary** 

# **Crude & Product Markets**





## **CRUDE**

|     | Last  | Week Ago | Month Ago |
|-----|-------|----------|-----------|
| ANS | 71.19 | 71.28    | 77.1      |
| BLS | 68.74 | 68.48    | 75.75     |
| LLS | 69.14 | 68.93    | 75.85     |
| Mid | 68.54 | 68.33    | 75.05     |
| WTI | 68.44 | 68.28    | 75.25     |

## **PRODUCTS**

|           | Last   | Week Ago | Month Ago |
|-----------|--------|----------|-----------|
| Gulf RBOB | 222.13 | 225.44   | 228.71    |
| Gulf ULSD | 202.04 | 202.5    | 212.87    |
| NYH RBOB  | 231.01 | 228.81   | 231.08    |
| NYH ULSD  | 207.59 | 208.07   | 218.09    |
| USGC 3%   | 60.13  | 60.13    | 63.38     |









#### NGLs

#### MB

|                  | Last   | Week Ago | Month Ago |
|------------------|--------|----------|-----------|
| Butane           | 132.25 | 123      | 124.63    |
| IsoButane        | 134    | 127      | 126.5     |
| Natural Gasoline | 158.25 | 160      | 166.75    |
| Propane          | 114.5  | 109.88   | 109.75    |

#### **MB NON**

|                  | Last   | Week Ago | Month Ago |
|------------------|--------|----------|-----------|
| Butane           | 134.25 | 128      | 125.63    |
| IsoButane        | 134    | 127      | 126.5     |
| Natural Gasoline | 157.75 | 159      | 166       |
| Propane          | 113.88 | 109.25   | 109       |

#### **CONWAY**

|                  | Last   | Week Ago | Month Ago |
|------------------|--------|----------|---------