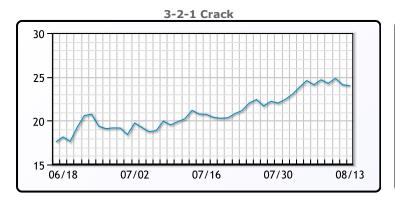

# **Crude & Product Markets**

## **CRUDE**

|     | Last  | Week Ago | Month Ago |
|-----|-------|----------|-----------|
| ANS | 71.19 | 71.28    | 77.1      |
| BLS | 68.74 | 68.48    | 75.75     |
| LLS | 69.14 | 68.93    | 75.85     |
| Mid | 68.54 | 68.33    | 75.05     |
| WTI | 68.44 | 68.28    | 75.25     |

## **PRODUCTS**

|           | Last   | Week Ago | Month Ago |
|-----------|--------|----------|-----------|
| Gulf RBOB | 222.13 | 225.44   | 228.71    |
| Gulf ULSD | 202.04 | 202.5    | 212.87    |
| NYH RBOB  | 231.01 | 228.81   | 231.08    |
| NYH ULSD  | 207.59 | 208.07   | 218.09    |
| USGC 3%   | 60.13  | 60.13    | 63.38     |