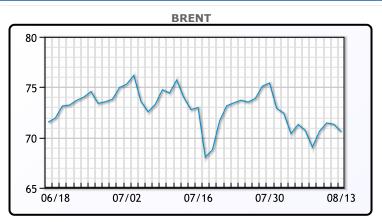

Oil prices traded down today but were on track for slight weekly gains, shrugging off a warning from the IEA about waning oil demand. "While the IEA's report was pretty dour on demand, in the near term, it's pretty clear that there's a supply deficit and that's likely to continue as we're seeing airline travel restrictions get lifted in the U.S.," said John Kilduff, partner at Again Capital LLC in New York. That didn't stop some of the big banks from lowering their forecasts, with GS cutting its forecasted oil deficit to 1MM/bpd from 2.3MM/bpd in the short term. On the production side, US companies added the most oil rigs in a week since April, as the count is now more than double the record low from a year ago. WTI traded down \$.65 or -.94% to close at \$68.44. Brent traded down \$1.05 or -1.47% to close at \$70.26.

## **CRUDE**

|     | Last  | Week Ago | Month Ago |
|-----|-------|----------|-----------|
| ANS | 71.19 | 71.28    | 77.1      |
| BLS | 68.74 | 68.48    | 75.75     |
| LLS | 69.14 | 68.93    | 75.85     |
| Mid | 68.54 | 68.33    | 75.05     |
| WTI | 68.44 | 68.28    | 75.25     |