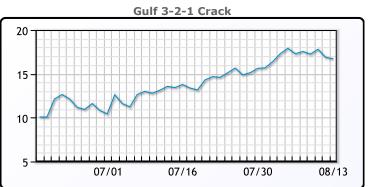

# **Crude & Product Markets**

## **CRUDE**

|     | Last  | Week Ago | Month Ago |
|-----|-------|----------|-----------|
| ANS | 71.19 | 71.28    | 77.1      |
| BLS | 68.74 | 68.48    | 75.75     |
| LLS | 69.14 | 68.93    | 75.85     |
| Mid | 68.54 | 68.33    | 75.05     |
| WTI | 68.44 | 68.28    | 75.25     |

## **PRODUCTS**

|           | Last   | Week Ago | Month Ago |
|-----------|--------|----------|-----------|
| Gulf RBOB | 222.13 | 225.44   | 228.71    |
| Gulf ULSD | 202.04 | 202.5    | 212.87    |
| NYH RBOB  | 231.01 | 228.81   | 231.08    |
| NYH ULSD  | 207.59 | 208.07   | 218.09    |
| USGC 3%   | 60.13  | 60.13    | 63.38     |