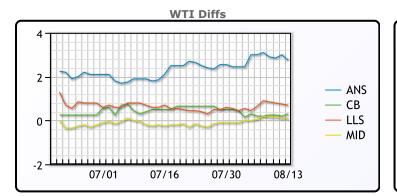

## **CRUDE**

|     | Last  | Week Ago | Month Ago |
|-----|-------|----------|-----------|
| ANS | 71.19 | 71.28    | 77.1      |
| BLS | 68.74 | 68.48    | 75.75     |
| LLS | 69.14 | 68.93    | 75.85     |
| Mid | 68.54 | 68.33    | 75.05     |
| WTI | 68.44 | 68.28    | 75.25     |