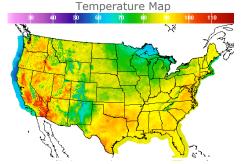

# **Weather Data**

| City         | HIGH °F | LOW °F |
|--------------|---------|--------|
| Calgary      | 89      | 54     |
| Conway       | 76      | 49     |
| Cushing      | 88      | 68     |
| Denver       | 85      | 66     |
| Houston      | 91      | 79     |
| Mont Belvieu | 88      | 77     |
| Sarnia       | 79      | 64     |
| Williston    | 87      | 55     |