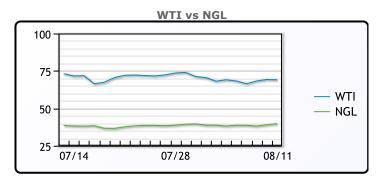

## **CRUDE**

|     | Last  | Week Ago | Month Ago |
|-----|-------|----------|-----------|
| ANS | 72.09 | 72.09    | 75.9      |
| BLS | 69.29 | 69.39    | 74.6      |
| LLS | 69.84 | 69.54    | 74.7      |
| Mid | 69.19 | 69.09    | 73.85     |
| WTI | 69.09 | 69.09    | 74.1      |

## NGLs