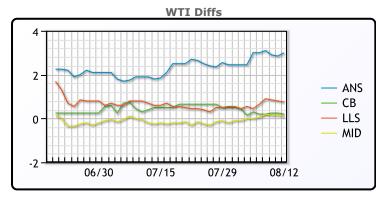

## **CRUDE**

|     | Last  | Week Ago | Month Ago |
|-----|-------|----------|-----------|
| ANS | 72.09 | 72.09    | 75.9      |
| BLS | 69.29 | 69.39    | 74.6      |
| LLS | 69.84 | 69.54    | 74.7      |
| Mid | 69.19 | 69.09    | 73.85     |
| WTI | 69.09 | 69.09    | 74.1      |