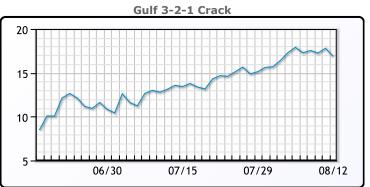

## **PRODUCTS**

|           | Last   | Week Ago | Month Ago |
|-----------|--------|----------|-----------|
| Gulf RBOB | 223.04 | 229.03   | 224.22    |
| Gulf ULSD | 204.49 | 204.55   | 209.23    |
| NYH RBOB  | 231.66 | 232.43   | 227.12    |
| NYH ULSD  | 210.19 | 210.35   | 214.85    |
| USGC 3%   | 60.63  | 60.13    | 62.38     |