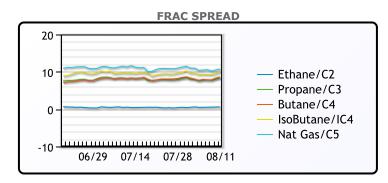

## NGLs

## MB

|                  | Last | Week Ago | Month Ago |
|------------------|------|----------|-----------|
| Butane           | 132  | 125.63   | 122       |
| IsoButane        | 134  | 128      | 126       |
| Natural Gasoline | 160  | 159.75   | 163       |
| Propane          | 114  | 109      | 109.25    |

## **MB NON**

|                  | Last  | Week Ago | Month Ago |
|------------------|-------|----------|-----------|
| Butane           | 134   | 127.63   | 124       |
| IsoButane        | 134   | 128      | 126       |
| Natural Gasoline | 159.5 | 158.75   | 163       |
| Propane          | 113.5 | 108.25   | 109       |

#### **CONWAY**

|                  | Last   | Week Ago | Month Ago |
|------------------|--------|----------|-----------|
| Butane           | 133.25 | 127.38   | 119.5     |
| IsoButane        | 143    | 141.5    | 134       |
| Natural Gasoline | 159    | 159      | 163.75    |
| Propane          | 115.38 | 110      | 107.38    |