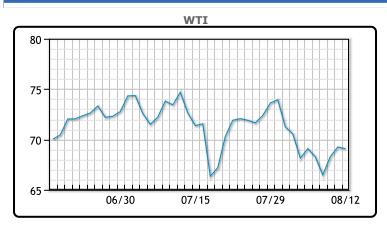

WTI

## **CRUDE**

|     | Last  | Week Ago | Month Ago |
|-----|-------|----------|-----------|
| ANS | 72.09 | 72.09    | 75.9      |
| BLS | 69.29 | 69.39    | 74.6      |
| LLS | 69.84 | 69.54    | 74.7      |
| Mid | 69.19 | 69.09    | 73.85     |
| WTI | 69.09 | 69.09    | 74.1      |