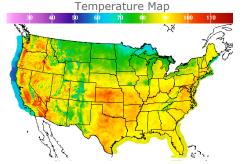

# **Weather Data**

| City         | HIGH °F | LOW °F |
|--------------|---------|--------|
| Calgary      | 78      | 50     |
| Conway       | 72      | 57     |
| Cushing      | 96      | 80     |
| Denver       | 86      | 73     |
| Houston      | 95      | 80     |
| Mont Belvieu | 90      | 78     |
| Sarnia       | 83      | 68     |
| Williston    | 76      | 56     |