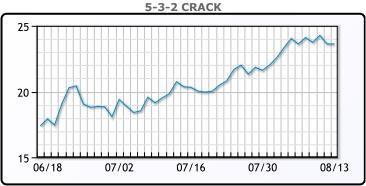

|
| RBOB                 | 227.54 | -2.68  |  |
| ULSD                 | 210.39 | -0.19  |  |

-0.16

69.09

# **Market Commentary**

# **Crude & Product Markets**





## **CRUDE**

|     | Last  | Week Ago | Month Ago |
|-----|-------|----------|-----------|
| ANS | 72.09 | 72.09    | 75.9      |
| BLS | 69.29 | 69.39    | 74.6      |
| LLS | 69.84 | 69.54    | 74.7      |
| Mid | 69.19 | 69.09    | 73.85     |
| WTI | 69.09 | 69.09    | 74.1      |

## **PRODUCTS**

|           | Last   | Week Ago | Month Ago |
|-----------|--------|----------|-----------|
| Gulf RBOB | 223.04 | 229.03   | 224.22    |
| Gulf ULSD | 204.49 | 204.55   | 209.23    |
| NYH RBOB  | 231.66 | 232.43   | 227.12    |
| NYH ULSD  | 210.19 | 210.35   | 214.85    |
| USGC 3%   | 60.63  | 60.13    | 62.38     |









## NGLs

## MB

|                  | Last | Week Ago | Month Ago |
|------------------|------|----------|-----------|
| Butane           | 132  | 125.63   | 122       |
| IsoButane        | 134  | 128      | 126       |
| Natural Gasoline | 160  | 159.75   | 163       |
| Propane          | 114  | 109      | 109.25    |

## **MB NON**

|                  | Last  | Week Ago | Month Ago |
|------------------|-------|----------|-----------|
| Butane           | 134   | 127.63   | 124       |
| IsoButane        | 134   | 128      | 126       |
| Natural Gasoline | 159.5 | 158.75   | 163       |
| Propane          | 113.5 | 108.25   | 109       |

#### **CONWAY**

|                  | Last   | Week Ago | Month Ago |
|------------------|--------|----------|-----------|
| Butane           |