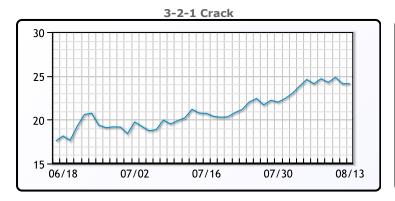

## **PRODUCTS**

|           | Last   | Week Ago | Month Ago |
|-----------|--------|----------|-----------|
| Gulf RBOB | 223.04 | 229.03   | 224.22    |
| Gulf ULSD | 204.49 | 204.55   | 209.23    |
| NYH RBOB  | 231.66 | 232.43   | 227.12    |
| NYH ULSD  | 210.19 | 210.35   | 214.85    |
| USGC 3%   | 60.63  | 60.13    | 62.38     |