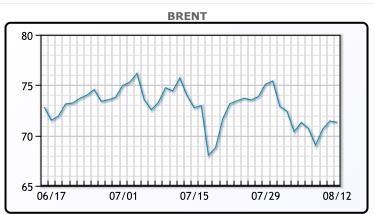

# **MARKET DAILY**

https://www.pflpetroleum.com 1865 Veterans Park Dr. Suite 303

Naples, Florida 34109 Phone: 239-390-2885 Fax: 239-949-0611 Aug 12, 2021 8:16 PM

| Major Energy Futures |        |        |  |
|----------------------|--------|--------|--|
| Settle Change        |        |        |  |
| Brent                | 71.31  | -0.13  |  |
| Gas Oil              | 583.5  | 6.25   |  |
| Natural Gas          | 3.933  | -0.126 |  |
| RBOB                 | 227.54 | -2.68  |  |
| ULSD                 | 210.39 | -0.19  |  |

## **CRUDE**

|     | Last  | Week Ago | Month Ago |
|-----|-------|----------|-----------|
| ANS | 72.09 | 72.09    | 75.9      |
| BLS | 69.29 | 69.39    | 74.6      |
| LLS | 69.84 | 69.54    | 74.7      |
| Mid | 69.19 | 69.09    | 73.85     |
| WTI | 69.09 | 69.09    | 74.1      |