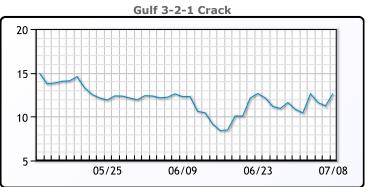

# **Crude & Product Markets**

## **PRODUCTS**

|           | Last   | Week Ago | Month Ago |
|-----------|--------|----------|-----------|
| Gulf RBOB | 221.77 | 222.26   | 217.53    |
| Gulf ULSD | 206.51 | 210.02   | 208.45    |
| NYH RBOB  | 224.4  | 226.01   | 221.28    |
| NYH ULSD  | 211.79 | 215.62   | 213.63    |
| USGC 3%   | 60.88  | 64.38    | 60.13     |