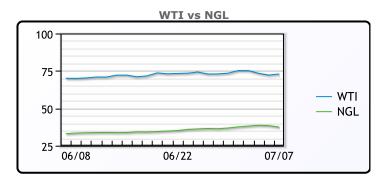

## **CRUDE**

|     | Last  | Week Ago | Month Ago |
|-----|-------|----------|-----------|
| ANS | 74.84 | 77.03    | 72.75     |
| BLS | 73.24 | 75.48    | 69.55     |
| LLS | 73.74 | 75.83    | 72        |
| Mid | 72.89 | 75.08    | 70.25     |
| WTI | 72.94 | 75.23    | 70.05     |

#### NGLs