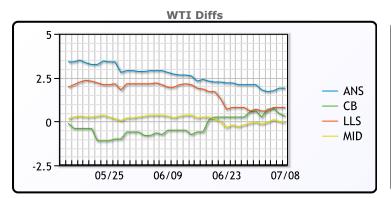

## **CRUDE**

|     | Last  | Week Ago | Month Ago |
|-----|-------|----------|-----------|
| ANS | 74.84 | 77.03    | 72.75     |
| BLS | 73.24 | 75.48    | 69.55     |
| LLS | 73.74 | 75.83    | 72        |
| Mid | 72.89 | 75.08    | 70.25     |
| WTI | 72.94 | 75.23    | 70.05     |