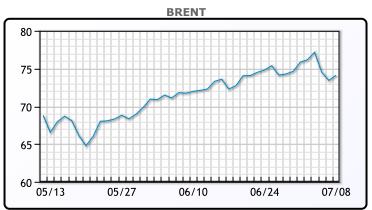

Market Commentary

Oil prices were stronger today, rebounding from the last two sessions on the back of a bullish EIA report. Crude inventories fell by 6.87MM/bbls last week, vs a forecasted draw of about 4MM/bbls. Gasoline inventories fell by 6.08MM/bbls, vs a forecasted draw -2.18MM/bbls. Distillate inventories had a build of 1.62MM/bbls, smaller than the expected build of 171K. Refinery utilization decreased slightly, by -.07%. "The report is bullish, there's no doubt," said Tony Headrick, energy market analyst at CHS Hedging. "We did see a very large increase in total gasoline supplied, which would have led up to the Friday before the Fourth of July weekend." WTI traded up \$.74 or 1.02% to close at \$72.94. Brent traded up \$.92 or 1.25% to close at \$74.35.

## **CRUDE**

|     | Last  | Week Ago | Month Ago |
|-----|-------|----------|-----------|
| ANS | 74.84 | 77.03    | 72.75     |
| BLS | 73.24 | 75.48    | 69.55     |
| LLS | 73.74 | 75.83    | 72        |
| Mid | 72.89 | 75.08    | 70.25     |
| WTI | 72.94 | 75.23    | 70.05     |