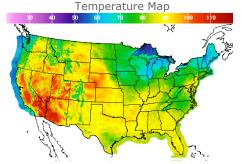

# **Weather Data**

| HIGH °F | LOW °F                                 |
|---------|----------------------------------------|
| 78      | 53                                     |
| 77      | 52                                     |
| 91      | 69                                     |
| 96      | 69                                     |
| 78      | 74                                     |
| 80      | 74                                     |
| 73      | 57                                     |
| 87      | 62                                     |
|         | 78<br>77<br>91<br>96<br>78<br>80<br>73 |