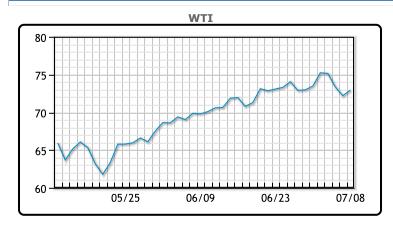

Market Commentary

Oil prices were stronger today, rebounding from the last two sessions on the back of a bullish EIA report. Crude inventories fell by 6.87MM/bbls last week, vs a forecasted draw of about 4MM/bbls. Gasoline inventories fell by 6.08MM/bbls, vs a forecasted draw -2.18MM/bbls. Distillate inventories had a build of 1.62MM/bbls, smaller than the expected build of 171K. Refinery utilization decreased slightly, by -.07%. "The report is bullish, there's no doubt," said Tony Headrick, energy market analyst at CHS Hedging. "We did see a very large increase in total gasoline supplied, which would have led up to the Friday before the Fourth of July weekend." WTI traded up \$.74 or 1.02% to close at \$72.94. Brent traded up \$.92 or 1.25% to close at \$74.35.

## **CRUDE**

|     | Last  | Week Ago | Month Ago |
|-----|-------|----------|-----------|
| ANS | 74.84 | 77.03    | 72.75     |
| BLS | 73.24 | 75.48    | 69.55     |
| LLS | 73.74 | 75.83    | 72        |
| Mid | 72.89 | 75.08    | 70.25     |
| WTI | 72.94 | 75.23    | 70.05     |