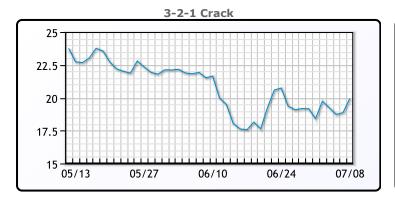

# **Crude & Product Markets**

## **CRUDE**

|     | Last  | Week Ago | Month Ago |
|-----|-------|----------|-----------|
| ANS | 74.84 | 77.03    | 72.75     |
| BLS | 73.24 | 75.48    | 69.55     |
| LLS | 73.74 | 75.83    | 72        |
| Mid | 72.89 | 75.08    | 70.25     |
| WTI | 72.94 | 75.23    | 70.05     |

## **PRODUCTS**

|           | Last   | Week Ago | Month Ago |
|-----------|--------|----------|-----------|
| Gulf RBOB | 221.77 | 222.26   | 217.53    |
| Gulf ULSD | 206.51 | 210.02   | 208.45    |
| NYH RBOB  | 224.4  | 226.01   | 221.28    |
| NYH ULSD  | 211.79 | 215.62   | 213.63    |
| USGC 3%   | 60.88  | 64.38    | 60.13     |