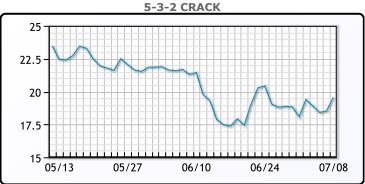

re the Fourth of July weekend." WTI traded up \$.74 or 1.02% to close at \$72.94. Brent traded up \$.92 or 1.25% to close at \$74.35.

# **Crude & Product Markets**





## **CRUDE**

|     | Last  | Week Ago | Month Ago |
|-----|-------|----------|-----------|
| ANS | 74.84 | 77.03    | 72.75     |
| BLS | 73.24 | 75.48    | 69.55     |
| LLS | 73.74 | 75.83    | 72        |
| Mid | 72.89 | 75.08    | 70.25     |
| WTI | 72.94 | 75.23    | 70.05     |

## **PRODUCTS**

|           | Last   | Week Ago | Month Ago |
|-----------|--------|----------|-----------|
| Gulf RBOB | 221.77 | 222.26   | 217.53    |
| Gulf ULSD | 206.51 | 210.02   | 208.45    |
| NYH RBOB  | 224.4  | 226.01   | 221.28    |
| NYH ULSD  | 211.79 | 215.62   | 213.63    |
| USGC 3%   | 60.88  | 64.38    | 60.13     |









#### NGLs

#### MB

|                  | Last   | Week Ago | Month Ago |
|------------------|--------|----------|-----------|
| Butane           | 121.25 | 121.25   | 99.75     |
| IsoButane        | 124    | 129.5    | 111.5     |
| Natural Gasoline | 160.88 | 162      | 152.25    |
| Propane          | 108.63 | 110      | 93.75     |

# **MB NON**

|                  | Last   | Week Ago | Month Ago |
|------------------|--------|----------|-----------|
| Butane           | 123.25 | 125.5    | 111.5     |
| IsoButane        | 124    | 129.5    | 111.5     |
| Natural Gasoline | 160.38 | 162      | 152.63    |
| Propane          | 108.38 | 110      | 93.25     |

#### **CONWAY**

|                  | Last  | Week Ago | Month Ago |
|------------------|-------|----------|-----------|
|