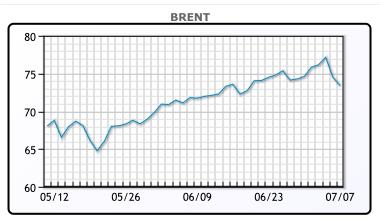

at Again Capital in New York. WTI traded down \$1.17 or -1.59% to close at \$72.20. Brent traded down \$1.14 or -3.02% to close at \$73.39.

**Market Commentary** 

#### **CRUDE**

|     | Last  | Week Ago | Month Ago |
|-----|-------|----------|-----------|
| ANS | 74.1  | 75.57    | 72.03     |
| BLS | 72.65 | 74.07    | 68.73     |
| LLS | 73    | 74.17    | 71.18     |
| Mid | 72.2  | 73.42    | 69.53     |
| WTI | 72.2  | 73.47    | 69.23     |