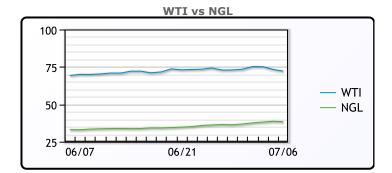

#### **CRUDE**

|     | Last  | Week Ago | Month Ago |
|-----|-------|----------|-----------|
| ANS | 74.1  | 75.57    | 72.03     |
| BLS | 72.65 | 74.07    | 68.73     |
| LLS | 73    | 74.17    | 71.18     |
| Mid | 72.2  | 73.42    | 69.53     |
| WTI | 72.2  | 73.47    | 69.23     |

#### **NGLs**

#### MB

|                  | Last    | Week Ago | Month Ago |
|------------------|---------|----------|-----------|
| Butane           | 122.25  | 120      | 102.75    |
| IsoButane        | 125.25  | 127      | 110       |
| Natural Gasoline | 159.25  | 159      | 152       |
| Propane          | 107.125 | 109      | 91.5      |