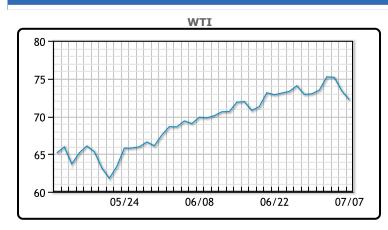

at Again Capital in New York. WTI traded down \$1.17 or -1.59% to close at \$72.20. Brent traded down \$1.14 or -3.02% to close at \$73.39.

**Market Commentary** 

#### **CRUDE**

|     | Last  | Week Ago | Month Ago |
|-----|-------|----------|-----------|
| ANS | 74.1  | 75.57    | 72.03     |
| BLS | 72.65 | 74.07    | 68.73     |
| LLS | 73    | 74.17    | 71.18     |
| Mid | 72.2  | 73.42    | 69.53     |
| WTI | 72.2  | 73.47    | 69.23     |