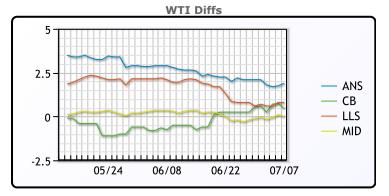

#### **CRUDE**

|     | Last  | Week Ago | Month Ago |
|-----|-------|----------|-----------|
| ANS | 74.1  | 75.57    | 72.03     |
| BLS | 72.65 | 74.07    | 68.73     |
| LLS | 73    | 74.17    | 71.18     |
| Mid | 72.2  | 73.42    | 69.53     |
| WTI | 72.2  | 73.47    | 69.23     |