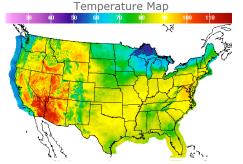

#### **Weather Data**

| City         | HIGH °F | LOW °F |
|--------------|---------|--------|
| Calgary      | 77      | 53     |
| Conway       | 70      | 47     |
| Cushing      | 85      | 70     |
| Denver       | 89      | 65     |
| Houston      | 84      | 73     |
| Mont Belvieu | 85      | 73     |
| Sarnia       | 70      | 64     |
| Williston    | 79      | 53     |