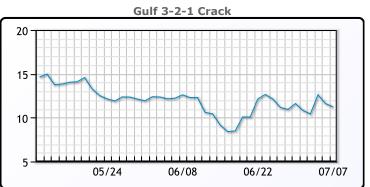

#### **Crude & Product Markets**

#### **PRODUCTS**

|           | Last   | Week Ago | Month Ago |
|-----------|--------|----------|-----------|
| Gulf RBOB | 216.47 | 219.06   | 213.94    |
| Gulf ULSD | 203.31 | 207.38   | 206.56    |
| NYH RBOB  | 219.38 | 223.31   | 218.81    |
| NYH ULSD  | 208.79 | 214.18   | 211.69    |
| USGC 3%   | 59.38  | 63.88    | 59.63     |