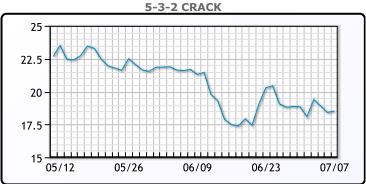

ded down \$1.17 or -1.59% to close at \$72.20. Brent traded down \$1.14 or -3.02% to close at \$73.39.

**Market Commentary** 

#### **Crude & Product Markets**





#### **CRUDE**

|     | Last  | Week Ago | Month Ago |
|-----|-------|----------|-----------|
| ANS | 74.1  | 75.57    | 72.03     |
| BLS | 72.65 | 74.07    | 68.73     |
| LLS | 73    | 74.17    | 71.18     |
| Mid | 72.2  | 73.42    | 69.53     |
| WTI | 72.2  | 73.47    | 69.23     |

#### **PRODUCTS**

|           | Last   | Week Ago | Month Ago |
|-----------|--------|----------|-----------|
| Gulf RBOB | 216.47 | 219.06   | 213.94    |
| Gulf ULSD | 203.31 | 207.38   | 206.56    |
| NYH RBOB  | 219.38 | 223.31   | 218.81    |
| NYH ULSD  | 208.79 | 214.18   | 211.69    |
| USGC 3%   | 59.38  | 63.88    | 59.63     |









#### **NGLs**

#### MB

|                  | Last    | Week Ago | Month Ago |
|------------------|---------|----------|-----------|
| Butane           | 122.25  | 120      | 102.75    |
| IsoButane        | 125.25  | 127      | 110       |
| Natural Gasoline | 159.25  | 159      | 152       |
| Propane          | 107.125 | 109      | 91.5      |

#### **MB NON**

|                  | Last   | Week Ago | Month Ago |
|------------------|--------|----------|-----------|
| Butane           | 123.25 | 124.5    | 108.75    |
| IsoButane        | 125.25 | 127      | 110       |
| Natural Gasoline | 158.5  | 158.5    | 152.25    |
| Propane          | 107.13 | 108.5    | 91.13     |

#### **CONWAY**

|            |        | Last  | Week Ago | Month Ago |
|------------|--------|-------|------