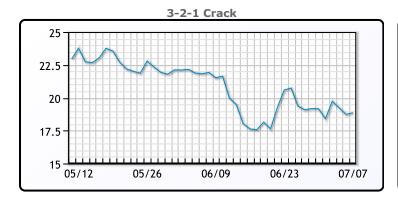

#### **Crude & Product Markets**

#### **CRUDE**

|     | Last  | Week Ago | Month Ago |
|-----|-------|----------|-----------|
| ANS | 74.1  | 75.57    | 72.03     |
| BLS | 72.65 | 74.07    | 68.73     |
| LLS | 73    | 74.17    | 71.18     |
| Mid | 72.2  | 73.42    | 69.53     |
| WTI | 72.2  | 73.47    | 69.23     |