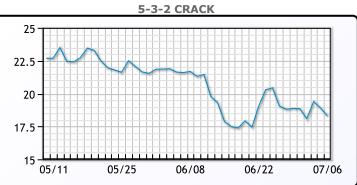

|

**Crude & Product Markets** 



CRUDE

|     | Last  | Week Ago | Month Ago |
|-----|-------|----------|-----------|
| ANS | 75.12 | 75.08    | 72.52     |
| BLS | 74.12 | 73.53    | 68.87     |
| LLS | 74.17 | 73.58    | 71.72     |
| Mid | 73.47 | 72.88    | 69.97     |
| WTI | 73.37 | 72.98    | 69.62     |





## PRODUCTS

|           | Last   | Week Ago | Month Ago |  |
|-----------|--------|----------|-----------|--|
| Gulf RBOB | 218.82 | 218.65   | 215.78    |  |
| Gulf ULSD | 204.99 | 207.1    | 206.99    |  |
| NYH RBOB  | 222.19 | 223.03   | 220.65    |  |
| NYH ULSD  | 210.37 | 212.32   | 212.07    |  |
| USGC 3%   | 61.88  | 63.13    | 59.63     |  |



This report has been prepared by PFL Petroleum Limited personnel for your information only and the views expressed are intended to provide market commentary and are not recommendations. This report is not an offer to sell or a solicitation of any offer to buy any security. The information contained herein has been compiled by PFL from sources believed to be reliable, but no representation or warranty, express or implied, is made by PFL Petroleum Limited, its affiliates or any other person as to its accuracy, completeness or correctness. Copyright 2017 PFL Petroleum Limited. All Rights Reserved





#### MB Last Week Ago **Month Ago** 101.75 Butane 125 117.25 129 125.25 109 IsoButane Natural Gasoline 164 160.5 150.25 Propane 111.5 104.25 91.75

**MB NON** 

|                  | Last   | W