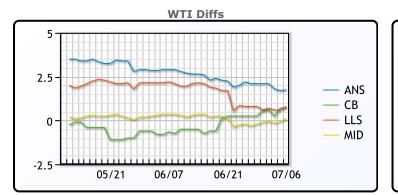

**Crude & Product Markets** 

CRUDE

|     | Last  | Week Ago | Month Ago |
|-----|-------|----------|-----------|
| ANS | 75.12 | 75.08    | 72.52     |
| BLS | 74.12 | 73.53    | 68.87     |
| LLS | 74.17 | 73.58    | 71.72     |
| Mid | 73.47 | 72.88    | 69.97     |
| WTI | 73.37 | 72.98    | 69.62     |