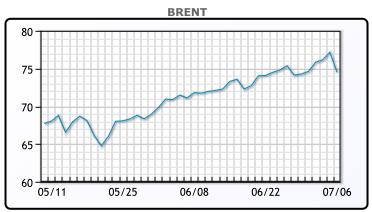

https://www.pflpetroleum.com 1865 Veterans Park Dr. Suite 303 Naples, Florida 34109 Phone: 239-390-2885 Fax: 239-949-0611 Jul 6, 2021 4:52 PM

| Major Energy Futures |               |       |  |  |
|----------------------|---------------|-------|--|--|
|                      | Settle Change |       |  |  |
| Brent                | 74.53         | -2.33 |  |  |
| Gas Oil              | 598.75        | 4.25  |  |  |
| Natural Gas          | 3.637         | 0.039 |  |  |
| RBOB                 | 222.82        | 3.22  |  |  |
| ULSD                 | 210.49        | 2.29  |  |  |
| WTI                  | 73.37         | 0     |  |  |