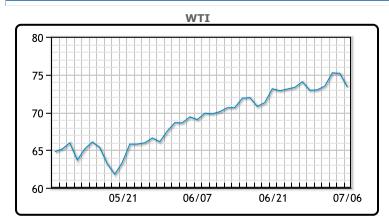

**Crude & Product Markets** 

CRUDE

|     | Last  | Week Ago | Month Ago |
|-----|-------|----------|-----------|
| ANS | 75.12 | 75.08    | 72.52     |
| BLS | 74.12 | 73.53    | 68.87     |
| LLS | 74.17 | 73.58    | 71.72     |
| Mid | 73.47 | 72.88    | 69.97     |
| WTI | 73.37 | 72.98    | 69.62     |