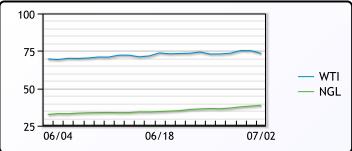

**Crude & Product Markets** 

CRUDE

|     | Last  | Week Ago | Month Ago |
|-----|-------|----------|-----------|
| ANS | 75.12 | 75.08    | 72.52     |
| BLS | 74.12 | 73.53    | 68.87     |
| LLS | 74.17 | 73.58    | 71.72     |
| Mid | 73.47 | 72.88    | 69.97     |
| WTI | 73.37 | 72.98    | 69.62     |

|         | Last   | Week Ago | Month Ago |  |  |
|---------|--------|----------|-----------|--|--|
| Propane | 121.75 | 112.5    | 97.75     |  |  |
|         |        |          |           |  |  |

WTI vs NGL