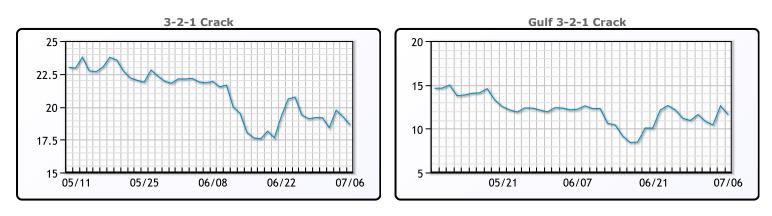

**Crude & Product Markets** 

CRUDE

|     | Last  | Week Ago | Month Ago |
|-----|-------|----------|-----------|
| ANS | 75.12 | 75.08    | 72.52     |
| BLS | 74.12 | 73.53    | 68.87     |
| LLS | 74.17 | 73.58    | 71.72     |
| Mid | 73.47 | 72.88    | 69.97     |
| WTI | 73.37 | 72.98    | 69.62     |

## PRODUCTS

|           | Last   | Week Ago | Month Ago |  |
|-----------|--------|----------|-----------|--|
| Gulf RBOB | 218.82 | 218.65   | 215.78    |  |
| Gulf ULSD | 204.99 | 207.1    | 206.99    |  |
| NYH RBOB  | 222.19 | 223.03   | 220.65    |  |
| NYH ULSD  | 210.37 | 212.32   | 212.07    |  |
| USGC 3%   | 61.88  | 63.13    | 59.63     |  |