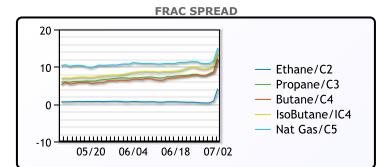

#### MB Last Week Ago **Month Ago** 101.75 Butane 125 117.25 129 125.25 109 IsoButane Natural Gasoline 164 160.5 150.25 Propane 111.5 104.25 91.75

**MB NON** 

|                  | Last   | Week Ago | Month Ago |
|------------------|--------|----------|-----------|
| Butane           | 127    | 121.75   | 107.75    |
| IsoButane        | 129    | 125.25   | 109       |
| Natural Gasoline | 160.5  | 157.875  | 152       |
| Propane          | 111.38 | 103.5    | 91.63     |

# CONWAY

|                  | Last | Week Ago | Month Ago |
|------------------|------|----------|-----------|
| Butane           | 124  | 117.5    | 102       |
| IsoButane        | 136  | 131      | 119       |
| Natural Gasoline | 162  | 159.5    | 152.5     |
| Propane          | 110  | 103.625  | 89.25     |

## EDMONTON

|         | Last  | Week Ago | Month Ago |  |  |  |
|---------|-------|----------|-----------|--|--|--|
| Propane | 92.25 | 84.25    | 67.25     |  |  |  |
| SARNIA  |       |          |           |  |  |  |

|         | Last   | Week Ago | Month Ago |  |  |
|---------|--------|----------|-----------|--|--|
| Propane | 121.75 | 112.5    | 97.75     |  |  |
|         |        |          |           |  |  |

WTI vs NGL