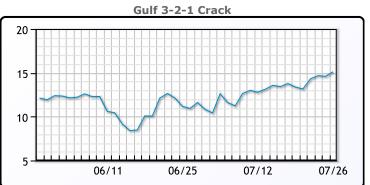

# **Crude & Product Markets**

## **PRODUCTS**

|           | Last   | Week Ago | Month Ago |
|-----------|--------|----------|-----------|
| Gulf RBOB | 228.96 | 208.54   | 221.14    |
| Gulf ULSD | 209.4  | 192.9    | 209.8     |
| NYH RBOB  | 230.58 | 210.69   | 225.26    |
| NYH ULSD  | 215    | 198.27   | 215.06    |
| USGC 3%   | 61.88  | 55.38    | 63.63     |