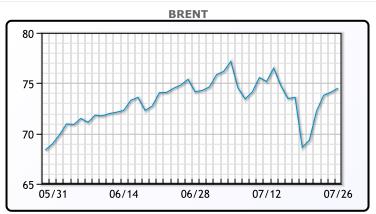

Market Commentary

Oil prices were mixed today but stayed mostly flat as risk appetite seems to be rising since last week's sell off. China is maintaining an import quota that is leading analysts to forecast its lowest growth in imports in over 20 years. China also has large amounts of product in storage, having taken advantage of lower prices last year. "The Delta variant is still spreading and China has started to clamp down on teapots (independent refiners), so their import growth would not be that much," said Avtar Sandu, a senior commodities manager at Singapore's Phillips Futures. Global oil supply is still expected to remain in deficit, which should help provide a floor as Delta variant cases rise. WTI traded down \$.16 or -.22% to close at \$71.91. Brent traded up \$.70 or .94% to close at \$74.80.

## CRUDE

|     | Last  | Week Ago | Month Ago |
|-----|-------|----------|-----------|
| ANS | 74.26 | 68.92    | 76.35     |
| BLS | 72.56 | 67.07    | 74.5      |
| LLS | 72.41 | 66.92    | 75.05     |
| Mid | 71.76 | 66.27    | 73.95     |
| WTI | 71.91 | 66.42    | 74.25     |