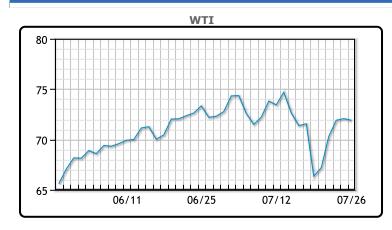

Market Commentary

Oil prices were mixed today but stayed mostly flat as risk appetite seems to be rising since last week's sell off. China is maintaining an import quota that is leading analysts to forecast its lowest growth in imports in over 20 years. China also has large amounts of product in storage, having taken advantage of lower prices last year. "The Delta variant is still spreading and China has started to clamp down on teapots (independent refiners), so their import growth would not be that much," said Avtar Sandu, a senior commodities manager at Singapore's Phillips Futures. Global oil supply is still expected to remain in deficit, which should help provide a floor as Delta variant cases rise. WTI traded down \$.16 or -.22% to close at \$71.91. Brent traded up \$.70 or .94% to close at \$74.80.

## CRUDE

|     | Last  | Week Ago | Month Ago |
|-----|-------|----------|-----------|
| ANS | 74.26 | 68.92    | 76.35     |
| BLS | 72.56 | 67.07    | 74.5      |
| LLS | 72.41 | 66.92    | 75.05     |
| Mid | 71.76 | 66.27    | 73.95     |
| WTI | 71.91 | 66.42    | 74.25     |