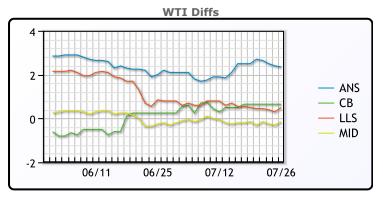

## CRUDE

|     | Last  | Week Ago | Month Ago |
|-----|-------|----------|-----------|
| ANS | 74.26 | 68.92    | 76.35     |
| BLS | 72.56 | 67.07    | 74.5      |
| LLS | 72.41 | 66.92    | 75.05     |
| Mid | 71.76 | 66.27    | 73.95     |
| WTI | 71.91 | 66.42    | 74.25     |