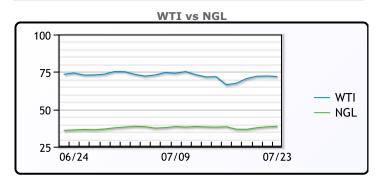

Market Commentary

Oil prices were mixed today but stayed mostly flat as risk appetite seems to be rising since last week's sell off. China is maintaining an import quota that is leading analysts to forecast its lowest growth in imports in over 20 years. China also has large amounts of product in storage, having taken advantage of lower prices last year. "The Delta variant is still spreading and China has started to clamp down on teapots (independent refiners), so their import growth would not be that much," said Avtar Sandu, a senior commodities manager at Singapore's Phillips Futures. Global oil supply is still expected to remain in deficit, which should help provide a floor as Delta variant cases rise. WTI traded down \$.16 or -.22% to close at \$71.91. Brent traded up \$.70 or .94% to close at \$74.80.

## CRUDE

|     | Last  | Week Ago | Month Ago |
|-----|-------|----------|-----------|
| ANS | 74.26 | 68.92    | 76.35     |
| BLS | 72.56 | 67.07    | 74.5      |
| LLS | 72.41 | 66.92    | 75.05     |
| Mid | 71.76 | 66.27    | 73.95     |
| WTI | 71.91 | 66.42    | 74.25     |