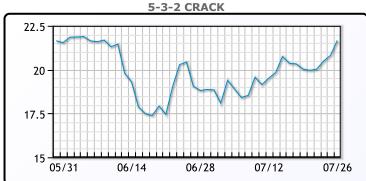

floor as Delta variant cases rise. WTI traded down \$.16 or -.22% to close at \$71.91. Brent traded up \$.70 or .94% to close at \$74.80.

# **Crude & Product Markets**





## CRUDE

|     | Last  | Week Ago | Month Ago |
|-----|-------|----------|-----------|
| ANS | 74.26 | 68.92    | 76.35     |
| BLS | 72.56 | 67.07    | 74.5      |
| LLS | 72.41 | 66.92    | 75.05     |
| Mid | 71.76 | 66.27    | 73.95     |
| WTI | 71.91 | 66.42    | 74.25     |

## **PRODUCTS**

|           | Last   | Week Ago | Month Ago |
|-----------|--------|----------|-----------|
| Gulf RBOB | 228.96 | 208.54   | 221.14    |
| Gulf ULSD | 209.4  | 192.9    | 209.8     |
| NYH RBOB  | 230.58 | 210.69   | 225.26    |
| NYH ULSD  | 215    | 198.27   | 215.06    |
| USGC 3%   | 61.88  | 55.38    | 63.63     |









# NGLs

#### MB

|                  | Last   | Week Ago | Month Ago |
|------------------|--------|----------|-----------|
| Butane           | 125.25 | 121.25   | 115.13    |
| IsoButane        | 127.38 | 125.38   | 124       |
| Natural Gasoline | 162.5  | 150      | 160.5     |
| Propane          | 108.88 | 104.25   | 104       |

# **MB NON**

|                  | Last   | Week Ago | Month Ago |
|------------------|--------|----------|-----------|
| Butane           | 127.5  | 119.25   | 120.75    |
| IsoButane        | 127.38 | 125.38   | 124       |
| Natural Gasoline | 161.25 | 149.5    | 160.75    |
| Propane          | 108.25 | 104.13   | 103.5     |

#### **CONWAY**

|                  | Last   | Week Ago | Month Ago |
|------------------|--------|----------|-----------|
|