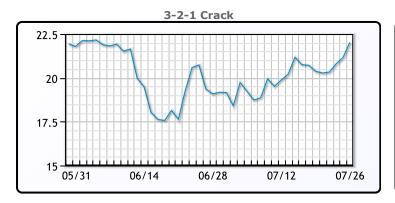

# **Crude & Product Markets**

## CRUDE

|     | Last  | Week Ago | Month Ago |
|-----|-------|----------|-----------|
| ANS | 74.26 | 68.92    | 76.35     |
| BLS | 72.56 | 67.07    | 74.5      |
| LLS | 72.41 | 66.92    | 75.05     |
| Mid | 71.76 | 66.27    | 73.95     |
| WTI | 71.91 | 66.42    | 74.25     |

## **PRODUCTS**

|           | Last   | Week Ago | Month Ago |
|-----------|--------|----------|-----------|
| Gulf RBOB | 228.96 | 208.54   | 221.14    |
| Gulf ULSD | 209.4  | 192.9    | 209.8     |
| NYH RBOB  | 230.58 | 210.69   | 225.26    |
| NYH ULSD  | 215    | 198.27   | 215.06    |
| USGC 3%   | 61.88  | 55.38    | 63.63     |