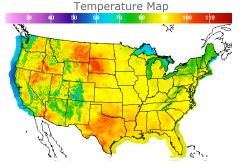

# **Weather Data**

| City         | HIGH °F | LOW °F |
|--------------|---------|--------|
| Calgary      | 81      | 52     |
| Conway       | 91      | 61     |
| Cushing      | 92      | 73     |
| Denver       | 93      | 69     |
| Houston      | 97      | 78     |
| Mont Belvieu | 95      | 76     |
| Sarnia       | 86      | 64     |
| Williston    | 95      | 65     |
|              |         |        |