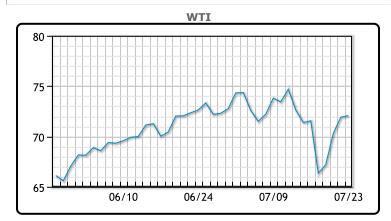

| Market Commentary                                                      |
|------------------------------------------------------------------------|
| Oil prices were mostly flat today actually closing up slightly for the |
| week despite Mondays rout. Both benchmarks haven't had a               |
| positive week in 2-3 weeks. "The demand concerns proved to be          |
| exaggerated, which is why oil prices have since recovered. Despite     |
| the expansion in oil supply, the oil market will remain slightly       |
| undersupplied until the end of the year," Commerzbank said in a        |
| note. US oil rigs are now at their highest level since April 2020, but |
| production increases have been more disciplined this time around.      |
| Demand growth is still expected to outpace supply despite OPEC+        |
| increases and Bank of America is forecasting \$100/bbl Brent in        |
| 2022. WTI traded up \$.16 or .22% to close at \$72.07. Brent           |
| traded up \$.40 or .54% to close at \$74.19.                           |

#### CRUDE

|     | Last  | Week Ago | Month Ago |
|-----|-------|----------|-----------|
| ANS | 74.67 | 74.31    | 75.28     |
| BLS | 72.92 | 72.46    | 73.53     |
| LLS | 72.57 | 72.36    | 74.13     |
| Mid | 71.97 | 71.61    | 73.03     |
| WTI | 72.27 | 71.81    | 73.28     |