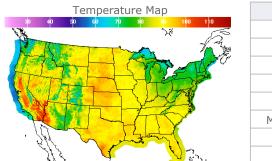

### Weather Data

| City         | HIGH °F | LOW °F |
|--------------|---------|--------|
| Calgary      | 80      | 47     |
| Conway       | 94      | 70     |
| Cushing      | 91      | 71     |
| Denver       | 89      | 67     |
| Houston      | 94      | 77     |
| Mont Belvieu | 93      | 77     |
| Sarnia       | 76      | 59     |
| Williston    | 90      | 70     |