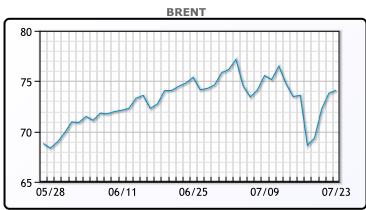

| Market Commentary                                                      |
|------------------------------------------------------------------------|
| Oil prices were mostly flat today actually closing up slightly for the |
| week despite Mondays rout. Both benchmarks haven't had a               |
| positive week in 2-3 weeks. "The demand concerns proved to be          |
| exaggerated, which is why oil prices have since recovered. Despite     |
| the expansion in oil supply, the oil market will remain slightly       |
| undersupplied until the end of the year," Commerzbank said in a        |
| note. US oil rigs are now at their highest level since April 2020, but |
| production increases have been more disciplined this time around.      |
| Demand growth is still expected to outpace supply despite OPEC+        |
| increases and Bank of America is forecasting \$100/bbl Brent in        |
| 2022. WTI traded up \$.16 or .22% to close at \$72.07. Brent           |
| traded up \$.40 or .54% to close at \$74.19.                           |

#### CRUDE

|     | Last  | Week Ago | Month Ago |
|-----|-------|----------|-----------|
| ANS | 74.67 | 74.31    | 75.28     |
| BLS | 72.92 | 72.46    | 73.53     |
| LLS | 72.57 | 72.36    | 74.13     |
| Mid | 71.97 | 71.61    | 73.03     |
| WTI | 72.27 | 71.81    | 73.28     |