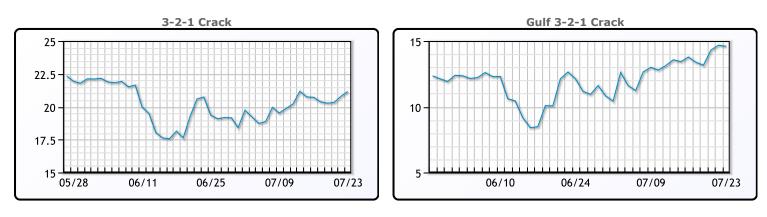

## **Crude & Product Markets**

#### CRUDE

|     | Last  | Week Ago | Month Ago |
|-----|-------|----------|-----------|
| ANS | 74.67 | 74.31    | 75.28     |
| BLS | 72.92 | 72.46    | 73.53     |
| LLS | 72.57 | 72.36    | 74.13     |
| Mid | 71.97 | 71.61    | 73.03     |
| WTI | 72.27 | 71.81    | 73.28     |

#### PRODUCTS

|           | Last   | Week Ago | Month Ago |
|-----------|--------|----------|-----------|
| Gulf RBOB | 225.88 | 222.11   | 221.69    |
| Gulf ULSD | 207.84 | 205.83   | 210.44    |
| NYH RBOB  | 228.93 | 225.21   | 224.94    |
| NYH ULSD  | 213.29 | 211.23   | 215.87    |
| USGC 3%   | 61.88  | 60.38    | 62.63     |