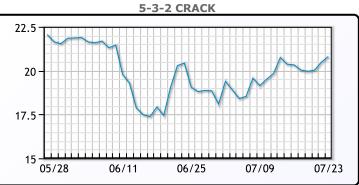

raded up \$.16 or .22% to close at \$72.07. Brent           |
| traded up \$.40 or .54% to close at \$74.19.                           |

## **Crude & Product Markets**



#### CRUDE

|     | Last  | Week Ago | Month Ago |
|-----|-------|----------|-----------|
| ANS | 74.67 | 74.31    | 75.28     |
| BLS | 72.92 | 72.46    | 73.53     |
| LLS | 72.57 | 72.36    | 74.13     |
| Mid | 71.97 | 71.61    | 73.03     |
| WTI | 72.27 | 71.81    | 73.28     |





#### PRODUCTS

|           | Last   | Week Ago | Month Ago |
|-----------|--------|----------|-----------|
| Gulf RBOB | 225.88 | 222.11   | 221.69    |
| Gulf ULSD | 207.84 | 205.83   | 210.44    |
| NYH RBOB  | 228.93 | 225.21   | 224.94    |
| NYH ULSD  | 213.29 | 211.23   | 215.87    |
| USGC 3%   | 61.88  | 60.38    | 62.63     |



# This report has been prepared by PFL Petroleum Limited personnel for your information only and the views expressed are intended to provide market commentary and are not recommendations. This report is not an offer to sell or a solicitation of any offer to buy any security. The information contained herein has been compiled by PFL from sources believed to be reliable, but no representation or warranty, express or implied, is made by PFL Petroleum Limited, its affiliates or any other person as to its accuracy, completeness or correctness. Copyright 2017 PFL Petroleum Limited. All Rights Reserved





Butane

IsoButane

Natural Gasoline

Propane

| MB               |        |          |           |  |  |  |
|------------------|--------|----------|-----------|--|--|--|
|                  |