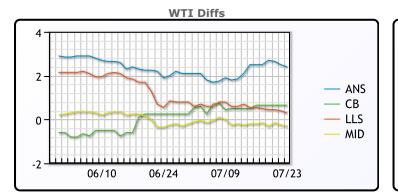

#### CRUDE

|     | Last  | Week Ago | Month Ago |
|-----|-------|----------|-----------|
| ANS | 74.67 | 74.31    | 75.28     |
| BLS | 72.92 | 72.46    | 73.53     |
| LLS | 72.57 | 72.36    | 74.13     |
| Mid | 71.97 | 71.61    | 73.03     |
| WTI | 72.27 | 71.81    | 73.28     |