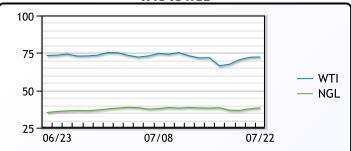

#### CRUDE

|     | Last  | Week Ago | Month Ago |
|-----|-------|----------|-----------|
| ANS | 74.67 | 74.31    | 75.28     |
| BLS | 72.92 | 72.46    | 73.53     |
| LLS | 72.57 | 72.36    | 74.13     |
| Mid | 71.97 | 71.61    | 73.03     |
| WTI | 72.27 | 71.81    | 73.28     |

#### PRODUCTS

|           | Last   | Week Ago | Month Ago |
|-----------|--------|----------|-----------|
| Gulf RBOB | 225.88 | 222.11   | 221.69    |
| Gulf ULSD | 207.84 | 205.83   | 210.44    |
| NYH RBOB  | 228.93 | 225.21   | 224.94    |
| NYH ULSD  | 213.29 | 211.23   | 215.87    |
| USGC 3%   | 61.88  | 60.38    | 62.63     |