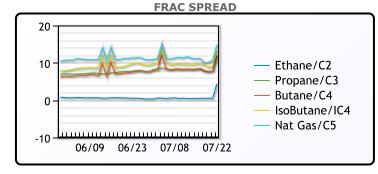

Butane

IsoButane

Natural Gasoline

Propane

| MB               |        |          |           |  |  |  |
|------------------|--------|----------|-----------|--|--|--|
|                  | Last   | Week Ago | Month Ago |  |  |  |
| Butane           | 125    | 125.88   | 111.63    |  |  |  |
| IsoButane        | 128.25 | 126.88   | 123.5     |  |  |  |
| Natural Gasoline | 162.75 | 161.5    | 159.25    |  |  |  |
| Propane          | 109.63 | 110.38   | 101.5     |  |  |  |

**MB NON** 

|                  | Last   | Week Ago | Month Ago |
|------------------|--------|----------|-----------|
| Butane           | 127.25 | 123.88   | 117.63    |
| IsoButane        | 128.25 | 126.88   | 123.5     |
| Natural Gasoline | 161.5  | 161.25   | 159.25    |
| Propane          | 109.38 | 110.13   | 101.25    |

| EDMONTON                |                      |                                          |  |  |  |  |  |  |
|-------------------------|----------------------|------------------------------------------|--|--|--|--|--|--|
| Last Week Ago Month Ago |                      |                                          |  |  |  |  |  |  |
| 89.75                   | 88.88                | 81.25                                    |  |  |  |  |  |  |
| SARNIA                  |                      |                                          |  |  |  |  |  |  |
| Last Week Ago Month Ago |                      |                                          |  |  |  |  |  |  |
| 119                     | 124                  | 108.25                                   |  |  |  |  |  |  |
|                         | Last<br>89.75<br>SAI | LastWeek Ago89.7588.88SARNIALastWeek Ago |  |  |  |  |  |  |

| CONWAY | , |
|--------|---|
|--------|---|

Last

123.75

139

162

109.38

Week Ago

123.25

141

161.25

108.88

Month Ago

113.5

128

158.5

101.25