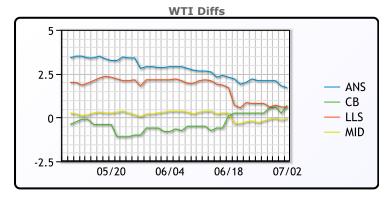

## **CRUDE**

|     | Last  | Week Ago | Month Ago |
|-----|-------|----------|-----------|
| ANS | 76.86 | 76.35    | 71.73     |
| BLS | 75.86 | 74.5     | 68.03     |
| LLS | 75.76 | 75.05    | 70.98     |
| Mid | 75.11 | 73.95    | 69.18     |
| WTI | 75.16 | 74.25    | 68.83     |