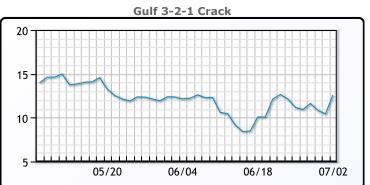

# **Crude & Product Markets**

## **CRUDE**

|     | Last  | Week Ago | Month Ago |
|-----|-------|----------|-----------|
| ANS | 76.86 | 76.35    | 71.73     |
| BLS | 75.86 | 74.5     | 68.03     |
| LLS | 75.76 | 75.05    | 70.98     |
| Mid | 75.11 | 73.95    | 69.18     |
| WTI | 75.16 | 74.25    | 68.83     |

## **PRODUCTS**

|           | Last   | Week Ago | Month Ago |
|-----------|--------|----------|-----------|
| Gulf RBOB | 225.48 | 221.14   | 213.91    |
| Gulf ULSD | 212.21 | 209.8    | 205.71    |
| NYH RBOB  | 229.23 | 225.26   | 218.91    |
| NYH ULSD  | 217.79 | 215.06   | 210.79    |
| USGC 3%   | 63.88  | 63.63    | 59.88     |