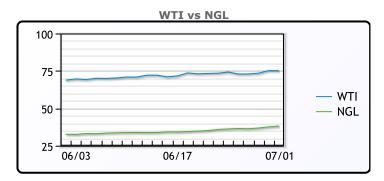

## **CRUDE**

|     | Last  | Week Ago | Month Ago |
|-----|-------|----------|-----------|
| ANS | 76.86 | 76.35    | 71.73     |
| BLS | 75.86 | 74.5     | 68.03     |
| LLS | 75.76 | 75.05    | 70.98     |
| Mid | 75.11 | 73.95    | 69.18     |
| WTI | 75.16 | 74.25    | 68.83     |

# **NGLs**