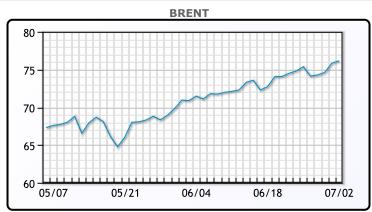

Market Commentary

Oil prices steadied after the OPEC+ ministers resumed talks on raising the oil production rates. "We're in wait-and-see mode here with OPEC," said John Kilduff, partner at Again Capital in New York. "If the alliance cracks and breaks up ... the oil market could plunge into a very similar price crash witnessed when Russia left OPEC+ at the March 2020 meeting and triggered a price war," said Louise Dickson oil markets analyst at Rystad EnergyBrent crude settled up 33 cents to \$76.17 per barrel while WTI fell 7 cents to \$75.16 per barrel.

## **CRUDE**

|     | Last  | Week Ago | Month Ago |
|-----|-------|----------|-----------|
| ANS | 76.86 | 76.35    | 71.73     |
| BLS | 75.86 | 74.5     | 68.03     |
| LLS | 75.76 | 75.05    | 70.98     |
| Mid | 75.11 | 73.95    | 69.18     |
| WTI | 75.16 | 74.25    | 68.83     |