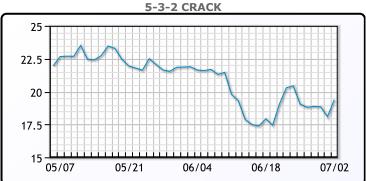

l markets analyst at Rystad EnergyBrent crude settled up 33 cents to \$76.17 per barrel while WTI fell 7 cents to \$75.16 per barrel.

# **Crude & Product Markets**





## **CRUDE**

|     | Last  | Week Ago | Month Ago |
|-----|-------|----------|-----------|
| ANS | 76.86 | 76.35    | 71.73     |
| BLS | 75.86 | 74.5     | 68.03     |
| LLS | 75.76 | 75.05    | 70.98     |
| Mid | 75.11 | 73.95    | 69.18     |
| WTI | 75.16 | 74.25    | 68.83     |

## **PRODUCTS**

|           | Last   | Week Ago | Month Ago |
|-----------|--------|----------|-----------|
| Gulf RBOB | 225.48 | 221.14   | 213.91    |
| Gulf ULSD | 212.21 | 209.8    | 205.71    |
| NYH RBOB  | 229.23 | 225.26   | 218.91    |
| NYH ULSD  | 217.79 | 215.06   | 210.79    |
| USGC 3%   | 63.88  | 63.63    | 59.88     |









# **NGLs**

#### MB

|                  | Last   | Week Ago | Month Ago |
|------------------|--------|----------|-----------|
| Butane           | 123.25 | 115.25   | 96.75     |
| IsoButane        | 128.75 | 124      | 104.5     |
| Natural Gasoline | 164    | 160.5    | 150.25    |
| Propane          | 111.5  | 104      | 91.75     |

# **MB NON**

|                  | Last   | Week Ago | Month Ago |
|------------------|--------|----------|-----------|
| Butane           | 126.63 | 120.75   | 102.75    |
| IsoButane        | 128.75 | 124      | 104.5     |
| Natural Gasoline | 164    | 160.75   | 150.5     |
| Propane          | 110    | 102.5    | 91.38     |

#### **CONWAY**

|                  | Last    | Week Ago | Month Ago |
|------------------|---------|----------|---------