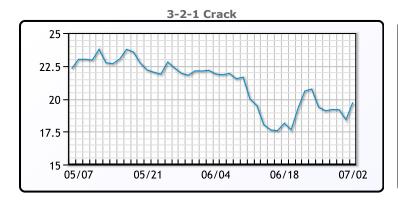

# **Crude & Product Markets**

## **CRUDE**

|     | Last  | Week Ago | Month Ago |
|-----|-------|----------|-----------|
| ANS | 76.86 | 76.35    | 71.73     |
| BLS | 75.86 | 74.5     | 68.03     |
| LLS | 75.76 | 75.05    | 70.98     |
| Mid | 75.11 | 73.95    | 69.18     |
| WTI | 75.16 | 74.25    | 68.83     |

## **PRODUCTS**

|           | Last   | Week Ago | Month Ago |
|-----------|--------|----------|-----------|
| Gulf RBOB | 225.48 | 221.14   | 213.91    |
| Gulf ULSD | 212.21 | 209.8    | 205.71    |
| NYH RBOB  | 229.23 | 225.26   | 218.91    |
| NYH ULSD  | 217.79 | 215.06   | 210.79    |
| USGC 3%   | 63.88  | 63.63    | 59.88     |