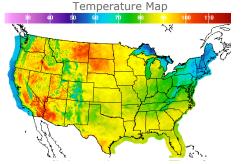

# **Weather Data**

| City         | HIGH °F | LOW °F |
|--------------|---------|--------|
| Calgary      | 84      | 59     |
| Conway       | 91      | 64     |
| Cushing      | 81      | 68     |
| Denver       | 85      | 61     |
| Houston      | 95      | 75     |
| Mont Belvieu | 90      | 75     |
| Sarnia       | 66      | 55     |
| Williston    | 95      | 70     |