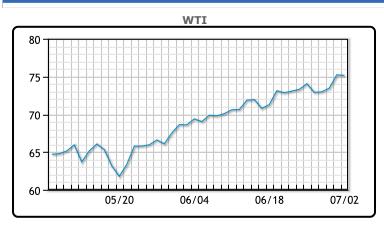

## **CRUDE**

|     | Last  | Week Ago | Month Ago |
|-----|-------|----------|-----------|
| ANS | 76.86 | 76.35    | 71.73     |
| BLS | 75.86 | 74.5     | 68.03     |
| LLS | 75.76 | 75.05    | 70.98     |
| Mid | 75.11 | 73.95    | 69.18     |
| WTI | 75.16 | 74.25    | 68.83     |