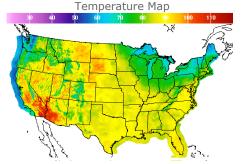

## **Weather Data**

| City         | HIGH °F | LOW °F |
|--------------|---------|--------|
| Calgary      | 85      | 57     |
| Conway       | 83      | 64     |
| Cushing      | 85      | 65     |
| Denver       | 89      | 74     |
| Houston      | 92      | 75     |
| Mont Belvieu | 87      | 72     |
| Sarnia       | 68      | 61     |
| Williston    | 90      | 68     |