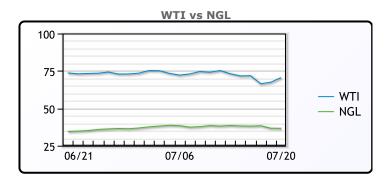

## **CRUDE**

|     | Last  | Week Ago | Month Ago |
|-----|-------|----------|-----------|
| ANS | 73.2  | 75.23    | 75.86     |
| BLS | 71.2  | 73.63    | 73.91     |
| LLS | 71    | 73.83    | 74.36     |
| Mid | 70.4  | 72.88    | 73.31     |
| WTI | 70.55 | 73.13    | 73.66     |

#### NGLs