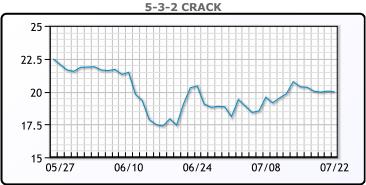

rebound in distillate fuels." WTI traded up \$3.10 or 4.6%, to close at \$70.30. Brent traded up \$2.88 or 4.2% to close at \$72.23.

## **Crude & Product Markets**





## **CRUDE**

|     | Last  | Week Ago | Month Ago |
|-----|-------|----------|-----------|
| ANS | 73.2  | 75.23    | 75.86     |
| BLS | 71.2  | 73.63    | 73.91     |
| LLS | 71    | 73.83    | 74.36     |
| Mid | 70.4  | 72.88    | 73.31     |
| WTI | 70.55 | 73.13    | 73.66     |

## **PRODUCTS**

|           | Last   | Week Ago | Month Ago |
|-----------|--------|----------|-----------|
| Gulf RBOB | 219.17 | 226.22   | 214.19    |
| Gulf ULSD | 202.95 | 208.8    | 207.28    |
| NYH RBOB  | 221.17 | 228.85   | 218.19    |
| NYH ULSD  | 208.07 | 214.05   | 212.56    |
| USGC 3%   | 60.13  | 62.13    | 63.13     |









#### NGLs

#### MB

|                  | Last    | Week Ago | Month Ago |
|------------------|---------|----------|-----------|
| Butane           | 120.75  | 123.5    | 107.75    |
| IsoButane        | 124.25  | 126.5    | 115.25    |
| Natural Gasoline | 158.38  | 163.13   | 156       |
| Propane          | 107.125 | 109.75   | 98.625    |

## **MB NON**

|                  | Last   | Week Ago | Month Ago |
|------------------|--------|----------|-----------|
| Butane           | 122.75 | 125.5    | 112.75    |
| IsoButane        | 124.25 | 126.5    | 115.25    |
| Natural Gasoline | 158    | 162.5    | 156.125   |
| Propane          | 106.75 | 109.63   | 98.13     |

#### **CONWAY**

|                  | Last   | Week Ago | Month Ago |
|------------------|--------|----------|-----