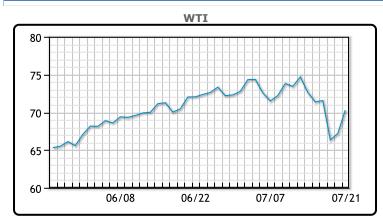

## **Market Commentary**

Oil prices rallied today despite a surprise build in Crude inventories, the first in 8 weeks. Analysts were expecting a draw of upwards of 4MM/bbls, yet inventories actually rose 2.1MM/bbls as imports surged. Gasoline and distillate numbers were stronger, showing a draw of 121K/bbls and 1.35MM/bbls respectively. The draw in distillate inventories was a surprise to the upside as analysts were expecting a build. "That crude oil build was obviously a surprise driven by a surge in imports and a plunge in exports," said John Kilduff, partner at Again Capital in New York. "The only positive aspects of the report remain strong gasoline demand and a rebound in distillate fuels." WTI traded up \$3.10 or 4.6%, to close at \$70.30. Brent traded up \$2.88 or 4.2% to close at \$72.23.

## **CRUDE**

|     | Last  | Week Ago | Month Ago |
|-----|-------|----------|-----------|
| ANS | 73.2  | 75.23    | 75.86     |
| BLS | 71.2  | 73.63    | 73.91     |
| LLS | 71    | 73.83    | 74.36     |
| Mid | 70.4  | 72.88    | 73.31     |
| WTI | 70.55 | 73.13    | 73.66     |