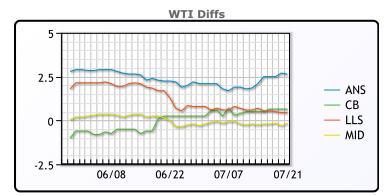

## **CRUDE**

|     | Last  | Week Ago | Month Ago |
|-----|-------|----------|-----------|
| ANS | 73.2  | 75.23    | 75.86     |
| BLS | 71.2  | 73.63    | 73.91     |
| LLS | 71    | 73.83    | 74.36     |
| Mid | 70.4  | 72.88    | 73.31     |
| WTI | 70.55 | 73.13    | 73.66     |