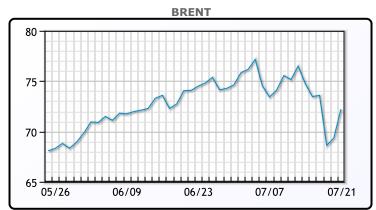

## **Market Commentary**

Oil prices rallied today despite a surprise build in Crude inventories, the first in 8 weeks. Analysts were expecting a draw of upwards of 4MM/bbls, yet inventories actually rose 2.1MM/bbls as imports surged. Gasoline and distillate numbers were stronger, showing a draw of 121K/bbls and 1.35MM/bbls respectively. The draw in distillate inventories was a surprise to the upside as analysts were expecting a build. "That crude oil build was obviously a surprise driven by a surge in imports and a plunge in exports," said John Kilduff, partner at Again Capital in New York. "The only positive aspects of the report remain strong gasoline demand and a rebound in distillate fuels." WTI traded up \$3.10 or 4.6%, to close at \$70.30. Brent traded up \$2.88 or 4.2% to close at \$72.23.

## **CRUDE**

|     | Last  | Week Ago | Month Ago |
|-----|-------|----------|-----------|
| ANS | 73.2  | 75.23    | 75.86     |
| BLS | 71.2  | 73.63    | 73.91     |
| LLS | 71    | 73.83    | 74.36     |
| Mid | 70.4  | 72.88    | 73.31     |
| WTI | 70.55 | 73.13    | 73.66     |