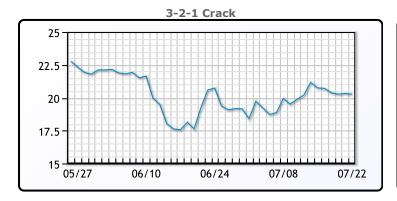

## **Crude & Product Markets**

## **CRUDE**

|     | Last  | Week Ago | Month Ago |
|-----|-------|----------|-----------|
| ANS | 73.2  | 75.23    | 75.86     |
| BLS | 71.2  | 73.63    | 73.91     |
| LLS | 71    | 73.83    | 74.36     |
| Mid | 70.4  | 72.88    | 73.31     |
| WTI | 70.55 | 73.13    | 73.66     |

## **PRODUCTS**

|           | Last   | Week Ago | Month Ago |
|-----------|--------|----------|-----------|
| Gulf RBOB | 219.17 | 226.22   | 214.19    |
| Gulf ULSD | 202.95 | 208.8    | 207.28    |
| NYH RBOB  | 221.17 | 228.85   | 218.19    |
| NYH ULSD  | 208.07 | 214.05   | 212.56    |
| USGC 3%   | 60.13  | 62.13    | 63.13     |