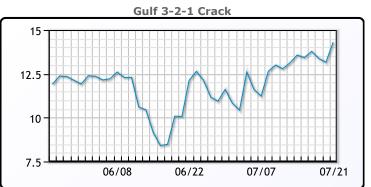

## **Crude & Product Markets**

## **CRUDE**

|     | Last  | Week Ago | Month Ago |
|-----|-------|----------|-----------|
| ANS | 73.2  | 75.23    | 75.86     |
| BLS | 71.2  | 73.63    | 73.91     |
| LLS | 71    | 73.83    | 74.36     |
| Mid | 70.4  | 72.88    | 73.31     |
| WTI | 70.55 | 73.13    | 73.66     |

## **PRODUCTS**

|           | Last   | Week Ago | Month Ago |
|-----------|--------|----------|-----------|
| Gulf RBOB | 219.17 | 226.22   | 214.19    |
| Gulf ULSD | 202.95 | 208.8    | 207.28    |
| NYH RBOB  | 221.17 | 228.85   | 218.19    |
| NYH ULSD  | 208.07 | 214.05   | 212.56    |
| USGC 3%   | 60.13  | 62.13    | 63.13     |