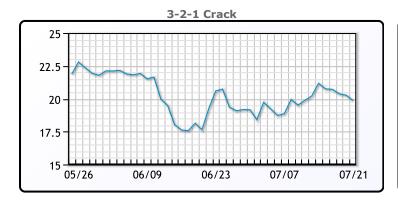

# **Crude & Product Markets**

## **CRUDE**

|     | Last  | Week Ago | Month Ago |
|-----|-------|----------|-----------|
| ANS | 70.12 | 77.1     | 73.89     |
| BLS | 68.07 | 75.75    | 71.89     |
| LLS | 67.87 | 75.85    | 72.94     |
| Mid | 67.12 | 75.05    | 71.64     |
| WTI | 67.42 | 75.25    | 71.64     |