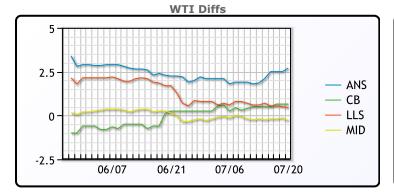

## **CRUDE**

|     | Last  | Week Ago | Month Ago |
|-----|-------|----------|-----------|
| ANS | 70.12 | 77.1     | 73.89     |
| BLS | 68.07 | 75.75    | 71.89     |
| LLS | 67.87 | 75.85    | 72.94     |
| Mid | 67.12 | 75.05    | 71.64     |
| WTI | 67.42 | 75.25    | 71.64     |