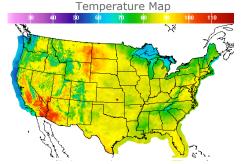

# **Weather Data**

| City         | HIGH °F | LOW °F |
|--------------|---------|--------|
| Calgary      | 87      | 54     |
| Conway       | 83      | 60     |
| Cushing      | 84      | 66     |
| Denver       | 94      | 72     |
| Houston      | 87      | 74     |
| Mont Belvieu | 85      | 72     |
| Sarnia       | 80      | 65     |
| Williston    | 96      | 74     |