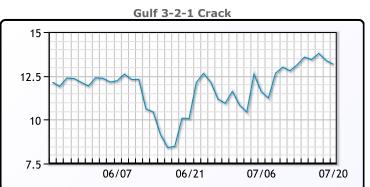

# **Crude & Product Markets**

## **PRODUCTS**

|           | Last   | Week Ago | Month Ago |
|-----------|--------|----------|-----------|
| Gulf RBOB | 210.78 | 228.71   | 211.71    |
| Gulf ULSD | 195.57 | 212.87   | 204.07    |
| NYH RBOB  | 212.9  | 231.08   | 215.63    |
| NYH ULSD  | 201.17 | 218.09   | 209.19    |
| USGC 3%   | 57.38  | 63.38    | 62.13     |