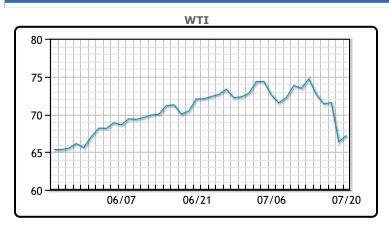

Market Commentary

Oil prices rebounded today in a strong session but pared gains afterhours when the API released its crude inventory numbers. If confirmed tomorrow by government data this would be the first time in 8 weeks there was a build in stockpiles. Yesterday's rout in crude prices followed other financial markets lower as markets went risk-off due to the spread of the new variant. "It is hard to see prices staging a comeback unless virus jitters are brought back under control," said Stephen Brennock of oil broker PVM. "The market is clearly unsettled about the demand outlook." Most analysts, however, are not expecting the Delta variant to severely jeopardize the recovery, but are forecasting some contained bumps along the way. WTI traded up \$1.00 or 1.5% to close \$67.42.

## **CRUDE**

|     | Last  | Week Ago | Month Ago |
|-----|-------|----------|-----------|
| ANS | 70.12 | 77.1     | 73.89     |
| BLS | 68.07 | 75.75    | 71.89     |
| LLS | 67.87 | 75.85    | 72.94     |
| Mid | 67.12 | 75.05    | 71.64     |
| WTI | 67.42 | 75.25    | 71.64     |