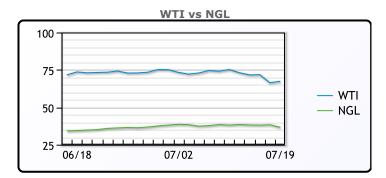

# **Crude & Product Markets**

## **CRUDE**

|     | Last  | Week Ago | Month Ago |
|-----|-------|----------|-----------|
| ANS | 70.12 | 77.1     | 73.89     |
| BLS | 68.07 | 75.75    | 71.89     |
| LLS | 67.87 | 75.85    | 72.94     |
| Mid | 67.12 | 75.05    | 71.64     |
| WTI | 67.42 | 75.25    | 71.64     |

## NGLs