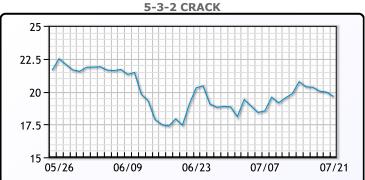

erely jeopardize the recovery, but are forecasting some contained bumps along the way. WTI traded up \$1.00 or 1.5% to close \$67.42.

# **Crude & Product Markets**





## **CRUDE**

|     | Last  | Week Ago | Month Ago |
|-----|-------|----------|-----------|
| ANS | 70.12 | 77.1     | 73.89     |
| BLS | 68.07 | 75.75    | 71.89     |
| LLS | 67.87 | 75.85    | 72.94     |
| Mid | 67.12 | 75.05    | 71.64     |
| WTI | 67.42 | 75.25    | 71.64     |

## **PRODUCTS**

|           | Last   | Week Ago | Month Ago |
|-----------|--------|----------|-----------|
| Gulf RBOB | 210.78 | 228.71   | 211.71    |
| Gulf ULSD | 195.57 | 212.87   | 204.07    |
| NYH RBOB  | 212.9  | 231.08   | 215.63    |
| NYH ULSD  | 201.17 | 218.09   | 209.19    |
| USGC 3%   | 57.38  | 63.38    | 62.13     |









## NGLs

## MB

|                  | Last   | Week Ago | Month Ago |
|------------------|--------|----------|-----------|
| Butane           | 117.5  | 124.63   | 105.5     |
| IsoButane        | 119.5  | 126.5    | 113.88    |
| Natural Gasoline | 151.75 | 166.75   | 153       |
| Propane          | 104.88 | 109.75   | 97.75     |

## **MB NON**

|                  | Last   | Week Ago | Month Ago |
|------------------|--------|----------|-----------|
| Butane           | 119.5  | 125.63   | 110.75    |
| IsoButane        | 119.5  | 126.5    | 113.88    |
| Natural Gasoline | 151.25 | 166      | 153.25    |
| Propane          | 104.63 | 109      | 97.63     |

#### **CONWAY**

|                  | Last  | Week Ago | Month Ago |
|------------------|-------|----------|-----------|
| Bu