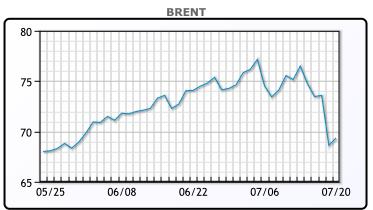

# **MARKET DAILY**

https://www.pflpetroleum.com 1865 Veterans Park Dr. Suite 303

Naples, Florida 34109 Phone: 239-390-2885 Fax: 239-949-0611 Jul 20, 2021 9:00 PM

|  | Major Energy Futures |        |        |
|--|----------------------|--------|--------|
|  |                      | Settle | Change |
|  | Brent                | 69.35  | -4.97  |
|  | Gas Oil              | 562.25 | -0.25  |
|  | Natural Gas          | 3.876  | 0.097  |
|  | RBOB                 | 213.15 | 2.11   |
|  | ULSD                 | 201.27 | 2.75   |
|  | WTI                  | 67.2   | -5.21  |

## **CRUDE**

|     | Last  | Week Ago | Month Ago |
|-----|-------|----------|-----------|
| ANS | 70.12 | 77.1     | 73.89     |
| BLS | 68.07 | 75.75    | 71.89     |
| LLS | 67.87 | 75.85    | 72.94     |
| Mid | 67.12 | 75.05    | 71.64     |
| WTI | 67.42 | 75.25    | 71.64     |