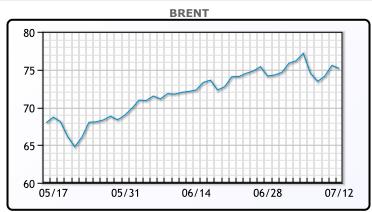

## Oil prices came off today as economic concerns and Covid spread are outweighing bullish fundamentals. Positioning in the oil market has been largely bullish, as the WSJ reported today that the ratio of bullish oil bets in the week of June 15 was 23-to-1. While that number has come off, it still remains elevated, above 6-to-1 where it started the year according to the report. This skew is likely part of the cause for recent turbulence. "With so many analysts anticipating further gains, the slightest bit of bad news can prompt traders to unwind some of their holdings" the report said. Further, you have the OPEC+ risk – up until recently OPEC+ has been largely disciplined, but the tension as of late is threatening the relative calm among members. WTI traded down \$.46 or 0.62% to close at \$74.10. Brent traded down \$.39 or -.52% to

#### **CRUDE**

|     | Last  | Week Ago | Month Ago |
|-----|-------|----------|-----------|
| ANS | 75.9  | 76.86    | 73.51     |
| BLS | 74.6  | 75.86    | 70.16     |
| LLS | 74.7  | 75.76    | 73.01     |
| Mid | 73.85 | 75.11    | 71.26     |
| WTI | 74.1  | 75.16    | 70.91     |