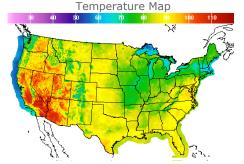

#### **Weather Data**

| City         | HIGH °F | LOW °F |
|--------------|---------|--------|
| Calgary      | 78      | 53     |
| Conway       | 87      | 65     |
| Cushing      | 84      | 63     |
| Denver       | 90      | 68     |
| Houston      | 90      | 77     |
| Mont Belvieu | 86      | 77     |
| Sarnia       | 72      | 63     |
| Williston    | 82      | 64     |