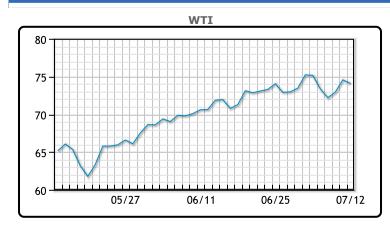

## Oil prices came off today as economic concerns and Covid spread are outweighing bullish fundamentals. Positioning in the oil market has been largely bullish, as the WSJ reported today that the ratio of bullish oil bets in the week of June 15 was 23-to-1. While that number has come off, it still remains elevated, above 6-to-1 where it started the year according to the report. This skew is likely part of the cause for recent turbulence. "With so many analysts anticipating further gains, the slightest bit of bad news can prompt traders to unwind some of their holdings" the report said. Further, you have the OPEC+ risk – up until recently OPEC+ has been largely disciplined, but the tension as of late is threatening the relative calm among members. WTI traded down \$.46 or 0.62% to close at \$74.10. Brent traded down \$.39 or -.52% to

#### **CRUDE**

|     | Last  | Week Ago | Month Ago |
|-----|-------|----------|-----------|
| ANS | 75.9  | 76.86    | 73.51     |
| BLS | 74.6  | 75.86    | 70.16     |
| LLS | 74.7  | 75.76    | 73.01     |
| Mid | 73.85 | 75.11    | 71.26     |
| WTI | 74.1  | 75.16    | 70.91     |