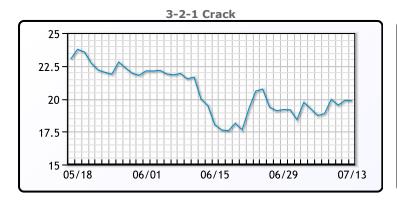

aded down \$.46 or 0.62% to close at \$74.10. Brent traded down \$.39 or -.52% to

**Market Commentary** 

#### **Crude & Product Markets**

close at \$75.16.





#### **CRUDE**

|     | Last  | Week Ago | Month Ago |
|-----|-------|----------|-----------|
| ANS | 75.9  | 76.86    | 73.51     |
| BLS | 74.6  | 75.86    | 70.16     |
| LLS | 74.7  | 75.76    | 73.01     |
| Mid | 73.85 | 75.11    | 71.26     |
| WTI | 74.1  | 75.16    | 70.91     |

#### **PRODUCTS**

|           | Last   | Week Ago | Month Ago |
|-----------|--------|----------|-----------|
| Gulf RBOB | 224.22 | 225.48   | 213.74    |
| Gulf ULSD | 209.23 | 212.21   | 207.02    |
| NYH RBOB  | 227.12 | 229.23   | 217.66    |
| NYH ULSD  | 214.85 | 217.79   | 212.19    |
| USGC 3%   | 62.38  | 63.88    | 60.13     |









#### **NGLs**

#### MB

|                  | Last   | Week Ago | Month Ago |
|------------------|--------|----------|-----------|
| Butane           | 122    | 123.75   | 100.5     |
| IsoButane        | 126    | 128.75   | 113       |
| Natural Gasoline | 163    | 164      | 152.75    |
| Propane          | 109.25 | 111.75   | 95        |

#### **MB NON**

|                  | Last | Week Ago | Month Ago |
|------------------|------|----------|-----------|
| Butane           | 124  | 126.63   | 109.5     |
| IsoButane        | 126  | 128.75   | 113       |
| Natural Gasoline | 163  | 164      | 153.63    |
| Propane          | 109  | 111.38   | 95        |

#### **CONWAY**

|                  | Last   | Week Ago | Month Ago |
|------------------|--------|----------|-----------|
| Buta