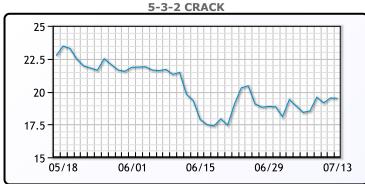

traded down \$.46 or 0.62% to close at \$74.10. Brent traded down \$.39 or -.52% to

**Market Commentary** 

#### **Crude & Product Markets**

close at \$75.16.





#### **CRUDE**

|     | Last  | Week Ago | Month Ago |
|-----|-------|----------|-----------|
| ANS | 75.9  | 76.86    | 73.51     |
| BLS | 74.6  | 75.86    | 70.16     |
| LLS | 74.7  | 75.76    | 73.01     |
| Mid | 73.85 | 75.11    | 71.26     |
| WTI | 74.1  | 75.16    | 70.91     |

#### **PRODUCTS**

|           | Last   | Week Ago | Month Ago |
|-----------|--------|----------|-----------|
| Gulf RBOB | 224.22 | 225.48   | 213.74    |
| Gulf ULSD | 209.23 | 212.21   | 207.02    |
| NYH RBOB  | 227.12 | 229.23   | 217.66    |
| NYH ULSD  | 214.85 | 217.79   | 212.19    |
| USGC 3%   | 62.38  | 63.88    | 60.13     |









#### **NGLs**

#### MB

|                  | Last   | Week Ago | Month Ago |
|------------------|--------|----------|-----------|
| Butane           | 122    | 123.75   | 100.5     |
| IsoButane        | 126    | 128.75   | 113       |
| Natural Gasoline | 163    | 164      | 152.75    |
| Propane          | 109.25 | 111.75   | 95        |

#### **MB NON**

|                  | Last | Week Ago | Month Ago |
|------------------|------|----------|-----------|
| Butane           | 124  | 126.63   | 109.5     |
| IsoButane        | 126  | 128.75   | 113       |
| Natural Gasoline | 163  | 164      | 153.63    |
| Propane          | 109  | 111.38   | 95        |

#### **CONWAY**

|                  | Last   | Week Ago | Month Ago |
|------------------|--------|----------|-----------|
| Bu