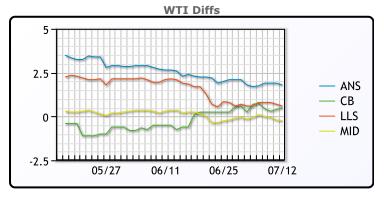

#### **CRUDE**

|     | Last  | Week Ago | Month Ago |
|-----|-------|----------|-----------|
| ANS | 75.9  | 76.86    | 73.51     |
| BLS | 74.6  | 75.86    | 70.16     |
| LLS | 74.7  | 75.76    | 73.01     |
| Mid | 73.85 | 75.11    | 71.26     |
| WTI | 74.1  | 75.16    | 70.91     |