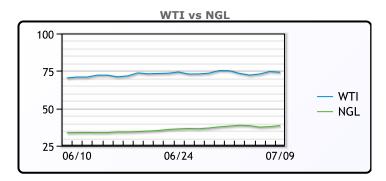

28.75   | 113       |
| Natural Gasoline | 163  | 164      | 153.63    |
| Propane          | 109  | 111.38   | 95        |

#### **CONWAY**

|                  | Last   | Week Ago | Month Ago |
|------------------|--------|----------|-----------|
| Butane           | 119.5  | 123      | 105.5     |
| IsoButane        | 134    | 133      | 118.5     |
| Natural Gasoline | 163.75 | 165      | 153.5     |
| Propane          | 107.38 | 110.75   | 94.75     |

#### **EDMONTON**

|         | Last  | Week Ago | Month Ago |  |
|---------|-------|----------|-----------|--|
| Propane | 88.88 | 92.25    | 72.75     |  |

#### **SARNIA**

|         | Last  | Week Ago | Month Ago |
|---------|-------|----------|-----------|
| Propane | 124.5 | 121.75   | 108.25    |

# ## Comparison of Comparison of



#### FΧ

|      | Last    | Change |
|------|---------|--------|
| CAD  | 1.2456  | 0.0003 |
| DXY  | 92.261  | 0.131  |
| Gold | 1807.15 | 0.87   |

#### RATES

|          | Last   | Change |
|----------|--------|--------|
| US 2yr   | 0.2267 | 0.0141 |
| US 10yr  | 1.3645 | 0.005  |
| CAN 10yr | 1.317  | -0.01  |

#### **EQUITIES**

| Last     | Change               |
|----------|----------------------|
| 14733.24 | 31.32                |
| 1214.292 | -0.5                 |
| 4384.63  | 15.08                |
|          | 14733.24<br>1214.292 |

#### **Weather Data**



| City         | HIGH °F | LOW °F |
|--------------|---------|--------|
| Calgary      | 78      | 53     |
| Conway       | 87      | 65     |
| Cushing      | 84      | 63     |
| Denver       | 90      | 68     |
| H