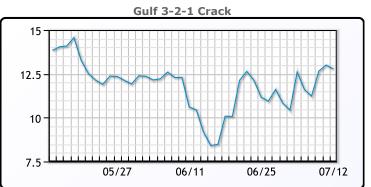

ed down \$.46 or 0.62% to close at \$74.10. Brent traded down \$.39 or -.52% to

**Market Commentary** 

#### **Crude & Product Markets**

close at \$75.16.





#### **CRUDE**

|     | Last  | Week Ago | Month Ago |
|-----|-------|----------|-----------|
| ANS | 75.9  | 76.86    | 73.51     |
| BLS | 74.6  | 75.86    | 70.16     |
| LLS | 74.7  | 75.76    | 73.01     |
| Mid | 73.85 | 75.11    | 71.26     |
| WTI | 74.1  | 75.16    | 70.91     |

#### **PRODUCTS**

|           | Last   | Week Ago | Month Ago |
|-----------|--------|----------|-----------|
| Gulf RBOB | 224.22 | 225.48   | 213.74    |
| Gulf ULSD | 209.23 | 212.21   | 207.02    |
| NYH RBOB  | 227.12 | 229.23   | 217.66    |
| NYH ULSD  | 214.85 | 217.79   | 212.19    |
| USGC 3%   | 62.38  | 63.88    | 60.13     |









#### **NGLs**

#### MB

|                  | Last   | Week Ago | Month Ago |
|------------------|--------|----------|-----------|
| Butane           | 122    | 123.75   | 100.5     |
| IsoButane        | 126    | 128.75   | 113       |
| Natural Gasoline | 163    | 164      | 152.75    |
| Propane          | 109.25 | 111.75   | 95        |

#### **MB NON**

|                  | Last | Week Ago | Month Ago |
|------------------|------|----------|-----------|
| Butane           | 124  | 126.63   | 109.5     |
| IsoButane        | 126  | 128.75   | 113       |
| Natural Gasoline | 163  | 164      | 153.63    |
| Propane          | 109  | 111.38   | 95        |

#### **CONWAY**

|                  | Last   | Week Ago | Month Ago |
|------------------|--------|----------|-----------|
| Butane