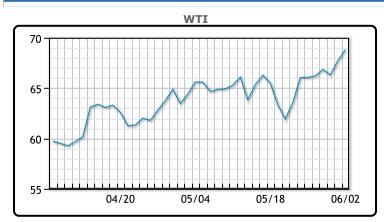

## CRUDE

|     | Last  | Week Ago | Month Ago |
|-----|-------|----------|-----------|
| ANS | 71.73 | 69.11    | 66.53     |
| BLS | 68.03 | 65.61    | 63.48     |
| LLS | 70.98 | 68.36    | 65.53     |
| Mid | 69.18 | 66.41    | 63.93     |
| WTI | 68.83 | 66.21    | 63.58     |