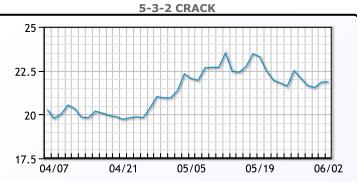

| 219.41 | 2.37   |  |  |  |
| ULSD                 | 210.71 | 3.56   |  |  |  |
| WTI                  | 68.83  | 1.11   |  |  |  |

# **Crude & Product Markets**



## CRUDE

|     | Last  | Week Ago | Month Ago |
|-----|-------|----------|-----------|
| ANS | 71.73 | 69.11    | 66.53     |
| BLS | 68.03 | 65.61    | 63.48     |
| LLS | 70.98 | 68.36    | 65.53     |
| Mid | 69.18 | 66.41    | 63.93     |
| WTI | 68.83 | 66.21    | 63.58     |





## PRODUCTS

|           | Last   | Week Ago | Month Ago |
|-----------|--------|----------|-----------|
| Gulf RBOB | 213.91 | 208.62   | 202.63    |
| Gulf ULSD | 205.71 | 199.44   | 187.49    |
| NYH RBOB  | 218.91 | 214.13   | 206.48    |
| NYH ULSD  | 210.79 | 204.65   | 192.11    |
| USGC 3%   | 59.88  | 55.88    | 57.88     |



# This report has been prepared by PFL Petroleum Limited personnel for your information only and the views expressed are intended to provide market commentary and are not recommendations. This report is not an offer to sell or a solicitation of any offer to buy any security. The information contained herein has been compiled by PFL from sources believed to be reliable, but no representation or warranty, express or implied, is made by PFL Petroleum Limited, its affiliates or any other person as to its accuracy, completeness or correctness. Copyright 2017 PFL Petroleum Limited. All Rights Reserved





Propane

#### MB **Month Ago** Last Week Ago 96.75 93.625 84.25 Butane IsoButane 104.5 99.875 88.25 Natural Gasoline 150.25 144.88 141 Propane 91.75 87.25 82

**MB NON** 

|