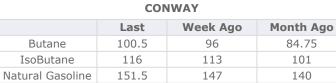

#### MB **Month Ago** Last Week Ago 96.75 93.625 84.25 Butane IsoButane 104.5 99.875 88.25 Natural Gasoline 150.25 144.88 141 Propane 91.75 87.25 82

**MB NON** 

|                  | Last   | Week Ago | Month Ago |
|------------------|--------|----------|-----------|
| Butane           | 102.75 | 99.625   | 89.25     |
| IsoButane        | 104.5  | 99.875   | 88.25     |
| Natural Gasoline | 150.75 | 145.25   | 141.5     |
| Propane          | 91.63  | 87.38    | 87.38     |