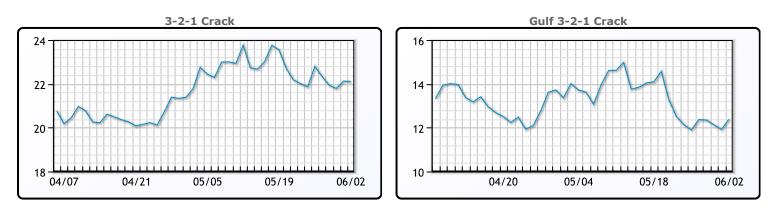

# **Crude & Product Markets**

## CRUDE

|     | Last  | Week Ago | Month Ago |
|-----|-------|----------|-----------|
| ANS | 71.73 | 69.11    | 66.53     |
| BLS | 68.03 | 65.61    | 63.48     |
| LLS | 70.98 | 68.36    | 65.53     |
| Mid | 69.18 | 66.41    | 63.93     |
| WTI | 68.83 | 66.21    | 63.58     |

## PRODUCTS

|           | Last   | Week Ago | Month Ago |
|-----------|--------|----------|-----------|
| Gulf RBOB | 213.91 | 208.62   | 202.63    |
| Gulf ULSD | 205.71 | 199.44   | 187.49    |
| NYH RBOB  | 218.91 | 214.13   | 206.48    |
| NYH ULSD  | 210.79 | 204.65   | 192.11    |
| USGC 3%   | 59.88  | 55.88    | 57.88     |