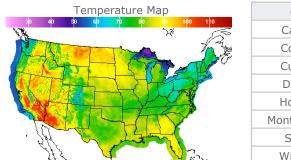

# Weather Data

| City         | HIGH °F | LOW °F |
|--------------|---------|--------|
| Calgary      | 88      | 61     |
| Conway       | 86      | 62     |
| Cushing      | 81      | 58     |
| Denver       | 81      | 57     |
| Houston      | 83      | 71     |
| Mont Belvieu | 81      | 70     |
| Sarnia       | 76      | 57     |
| Williston    | 94      | 65     |