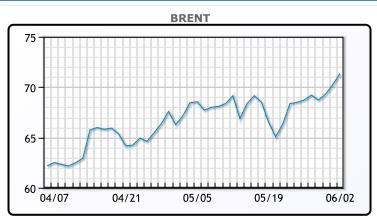

## CRUDE

|     | Last  | Week Ago | Month Ago |
|-----|-------|----------|-----------|
| ANS | 71.73 | 69.11    | 66.53     |
| BLS | 68.03 | 65.61    | 63.48     |
| LLS | 70.98 | 68.36    | 65.53     |
| Mid | 69.18 | 66.41    | 63.93     |
| WTI | 68.83 | 66.21    | 63.58     |