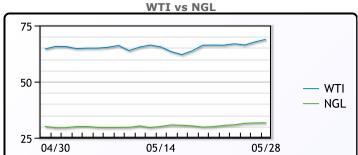

## CRUDE

|     | Last  | Week Ago | Month Ago |
|-----|-------|----------|-----------|
| ANS | 71.73 | 69.11    | 66.53     |
| BLS | 68.03 | 65.61    | 63.48     |
| LLS | 70.98 | 68.36    | 65.53     |
| Mid | 69.18 | 66.41    | 63.93     |
| WTI | 68.83 | 66.21    | 63.58     |

# FX

15

10

5

0

-5

|      | FX      |        |          | RATES  |         |         | EQUITIES |        |
|------|---------|--------|----------|--------|---------|---------|----------|--------|
|      | Last    | Change |          | Last   | Change  |         | Last     | Change |
| CAD  | 1.2036  | 0.0001 | US 2yr   | 0.1446 | -0.002  | Nasdaq  | 13756.33 | 19.85  |
| DXY  | 89.909  | 0.078  | US 10yr  | 1.5875 | -0.0187 | TSX     | 1194.77  | -1.694 |
| Gold | 1908.45 | 0.07   | CAN 10yr | 1.49   | -0.004  | S&P 500 | 4208.12  | 6.08   |
|      |         |        |          |        |         |         |          |        |