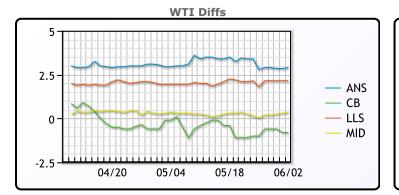

## CRUDE

|     | Last  | Week Ago | Month Ago |
|-----|-------|----------|-----------|
| ANS | 71.73 | 69.11    | 66.53     |
| BLS | 68.03 | 65.61    | 63.48     |
| LLS | 70.98 | 68.36    | 65.53     |
| Mid | 69.18 | 66.41    | 63.93     |
| WTI | 68.83 | 66.21    | 63.58     |