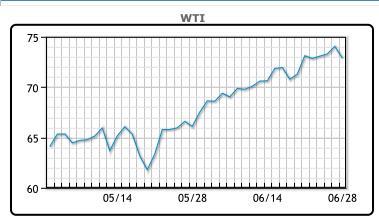

## \$74.68.

CRUDE

|     | Last  | Week Ago | Month Ago |
|-----|-------|----------|-----------|
| ANS | 75.01 | 75.86    | 69.17     |
| BLS | 73.16 | 73.91    | 65.72     |
| LLS | 73.71 | 74.36    | 68.47     |
| Mid | 72.71 | 73.31    | 66.57     |
| WTI | 72.91 | 73.66    | 66.32     |