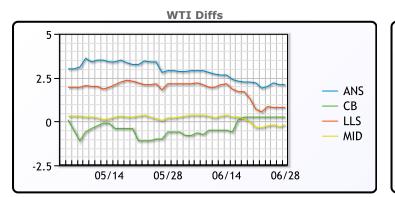

## \$74.68.

CRUDE

|     | Last  | Week Ago | Month Ago |
|-----|-------|----------|-----------|
| ANS | 75.01 | 75.86    | 69.17     |
| BLS | 73.16 | 73.91    | 65.72     |
| LLS | 73.71 | 74.36    | 68.47     |
| Mid | 72.71 | 73.31    | 66.57     |
| WTI | 72.91 | 73.66    | 66.32     |