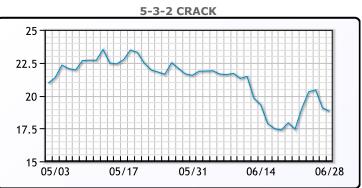

91. Brent traded down \$1.50 or -1.97% to close at      |
|                                                                                 |

Market Commentary

## \$74.68.





CRUDE

|     | Last  | Week Ago | Month Ago |
|-----|-------|----------|-----------|
| ANS | 75.01 | 75.86    | 69.17     |
| BLS | 73.16 | 73.91    | 65.72     |
| LLS | 73.71 | 74.36    | 68.47     |
| Mid | 72.71 | 73.31    | 66.57     |
| WTI | 72.91 | 73.66    | 66.32     |





## PRODUCTS

|           | Last   | Week Ago | Month Ago |
|-----------|--------|----------|-----------|
| Gulf RBOB | 216.27 | 214.19   | 207.44    |
| Gulf ULSD | 206.63 | 207.28   | 198.93    |
| NYH RBOB  | 220.66 | 218.19   | 213.52    |
| NYH ULSD  | 211.95 | 212.56   | 204.7     |
| USGC 3%   | 62.88  | 63.13    | 57.38     |



This report has been prepared by PFL Petroleum Limited personnel for your information only and the views expressed are intended to provide market commentary and are not recommendations. This report is not an offer to sell or a solicitation of any offer to buy any security. The information contained herein has been compiled by PFL from sources believed to be reliable, but no representation or warranty, express or implied, is made by PFL Petroleum Limited, its affiliates or any other person as to its accuracy, completeness or correctness. Copyright 2017 PFL Petroleum Limited. All Rights Reserved





#### MB Last Week Ago **Month Ago** 116.125 107.75 93.5 Butane 125.125 115.25 100 IsoButane 145 Natural Gasoline 157.75 156 88.75 Propane 103.25 98.625

**MB NON** 

|                  | Last