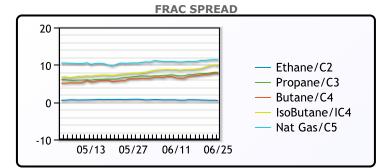

#### MB Last Week Ago **Month Ago** 116.125 107.75 93.5 Butane 125.125 115.25 100 IsoButane 145 Natural Gasoline 157.75 156 88.75 Propane 103.25 98.625

**MB NON** 

|                  | Last    | Week Ago | Month Ago |
|------------------|---------|----------|-----------|
| Butane           | 120.625 | 112.75   | 99.5      |
| IsoButane        | 125.125 | 115.25   | 100       |
| Natural Gasoline | 157.25  | 156.125  | 145.5     |
| Propane          | 103     | 98.13    | 88.63     |

## CONWAY

|                  | Last   | Week Ago | Month Ago |
|------------------|--------|----------|-----------|
| Butane           | 116.5  | 108      | 96        |
| IsoButane        | 130    | 122      | 112       |
| Natural Gasoline | 158.5  | 156      | 146.5     |
| Propane          | 103.25 | 96.875   | 85.75     |

## EDMONTON

|         | Last  | Week Ago | Month Ago |  |  |  |
|---------|-------|----------|-----------|--|--|--|
| Propane | 83.75 | 76.75    | 61.88     |  |  |  |
| SARNIA  |       |          |           |  |  |  |

| JANNAA  |      |           |       |  |  |  |  |
|---------|------|-----------|-------|--|--|--|--|
|         | Last | Month Ago |       |  |  |  |  |
| Propane | 118  | 108.25    | 97.75 |  |  |  |  |