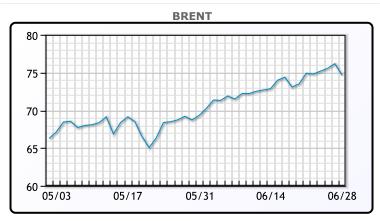

## \$74.68.

CRUDE

|     | Last  | Week Ago | Month Ago |
|-----|-------|----------|-----------|
| ANS | 75.01 | 75.86    | 69.17     |
| BLS | 73.16 | 73.91    | 65.72     |
| LLS | 73.71 | 74.36    | 68.47     |
| Mid | 72.71 | 73.31    | 66.57     |
| WTI | 72.91 | 73.66    | 66.32     |