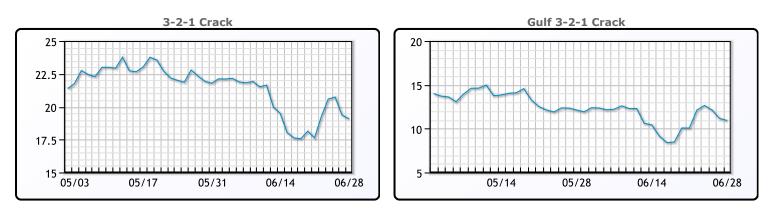

# MARKET DAILY

https://www.pflpetroleum.com 1865 Veterans Park Dr. Suite 303 Naples, Florida 34109 Phone: 239-390-2885 Fax: 239-949-0611 Jun 28, 2021 6:51 PM

| Major Energy Futures |        |       |  |  |  |
|----------------------|--------|-------|--|--|--|
| Settle Change        |        |       |  |  |  |
| Brent                | 74.68  | 0     |  |  |  |
| Gas Oil              | 599.5  | 2.75  |  |  |  |
| Natural Gas          | 3.593  | 0.073 |  |  |  |
| RBOB                 | 221.66 | -4.73 |  |  |  |
| ULSD                 | 211.82 | -3.11 |  |  |  |
| WTI                  | 72.91  | 0     |  |  |  |

| -                                                                               |
|---------------------------------------------------------------------------------|
| Oil prices came off today, ahead of the OPEC+ meeting on Thursday, after        |
| initially rising to new highs earlier in the session. Geopolitical tensions are |
| rising as the US carried out airstrikes in Syria over the weekend. Iran         |
| backed Militia groups within Syria retaliated today, and reports are the US     |
| is countering. This could complicate negotiations with Iran on the potential    |
| of the US rejoining the nuclear deal. Despite the tensions, it seems rising     |
| Covid cases in Asia and Europe took the wind of the sails today. "The           |
| forecast for oil demand recovery over the summer may be a bit                   |
| overestimated, and traders are facing a reality check this week as the          |
| [COVID-19] Delta variant reached Europe and as an infections surge in           |
| Southeast Asia and Australia is bringing back lockdowns," said Louise           |
| Dickson, oil markets analyst at Rystad Energy. Oil prices fell \$1.14 or        |
| -1.54% to close at \$72.91. Brent traded down \$1.50 or -1.97% to close at      |
|                                                                                 |

## \$74.68.

CRUDE

|     | Last  | Week Ago | Month Ago |
|-----|-------|----------|-----------|
| ANS | 75.01 | 75.86    | 69.17     |
| BLS | 73.16 | 73.91    | 65.72     |
| LLS | 73.71 | 74.36    | 68.47     |
| Mid | 72.71 | 73.31    | 66.57     |
| WTI | 72.91 | 73.66    | 66.32     |

## PRODUCTS

|           | Last   | Week Ago | Month Ago |
|-----------|--------|----------|-----------|
| Gulf RBOB | 216.27 | 214.19   | 207.44    |
| Gulf ULSD | 206.63 | 207.28   | 198.93    |
| NYH RBOB  | 220.66 | 218.19   | 213.52    |
| NYH ULSD  | 211.95 | 212.56   | 204.7     |
| USGC 3%   | 62.88  | 63.13    | 57.38     |