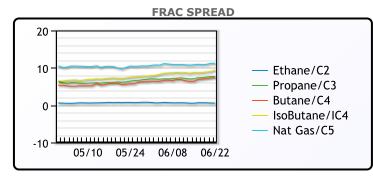

| MB               |        |          |           |  |  |  |
|------------------|--------|----------|-----------|--|--|--|
|                  | Last   | Week Ago | Month Ago |  |  |  |
| Butane           | 113    | 103.75   | 88.875    |  |  |  |
| IsoButane        | 122.5  | 112.75   | 95.125    |  |  |  |
| Natural Gasoline | 159.25 | 153.75   | 140.25    |  |  |  |
| Propane          | 101.75 | 96.25    | 82.25     |  |  |  |

**MB NON** 

|                  | Last   | Week Ago | Month Ago |
|------------------|--------|----------|-----------|
| Butane           | 118    | 109.75   | 94.875    |
| IsoButane        | 122.5  | 112.75   | 95.125    |
| Natural Gasoline | 158.5  | 153.75   | 140.25    |
| Propane          | 101.25 | 96.13    | 81.88     |

## EDMONTON

| Last Week Ago Month Ag    |  |  |  |  |  |  |  |  |  |
|---------------------------|--|--|--|--|--|--|--|--|--|
| Propane 81.25 74.75 56.88 |  |  |  |  |  |  |  |  |  |
| SARNIA                    |  |  |  |  |  |  |  |  |  |

|         | Last   | Week Ago | Month Ago |
|---------|--------|----------|-----------|
| Propane | 108.25 | 108.25   | 95        |

| CAD 1.2305 -0.0001 US 2yr 0.2622 0.0341 Nasdaq 14271.73 18.46   DXY 91.802 0.046 US 10yr 1.4852 0.022 TSX 1208.65 -2.973 |      | FX      |         | RATES    |        |        | EQUITIES |          |        |
|--------------------------------------------------------------------------------------------------------------------------|------|---------|---------|----------|--------|--------|----------|----------|--------|
| DXY 91.802 0.046 US 10yr 1.4852 0.022 TSX 1208.65 -2.97                                                                  |      | Last    | Change  |          | Last   | Change |          | Last     | Change |
|                                                                                                                          | CAD  | 1.2305  | -0.0001 | US 2yr   | 0.2622 | 0.0341 | Nasdaq   | 14271.73 | 18.46  |
|                                                                                                                          | DXY  | 91.802  | 0.046   | US 10yr  | 1.4852 | 0.022  | TSX      | 1208.65  | -2.973 |
| Gold 1/78.36 -0.32 CAN 10yr 1.422 0.01/ S&P 500 4241.84 -4.6                                                             | Gold | 1778.36 | -0.32   | CAN 10yr | 1.422  | 0.017  | S&P 500  | 4241.84  | -4.6   |