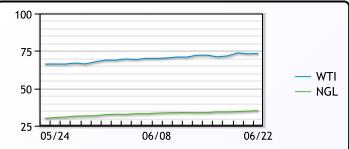

## **Crude & Product Markets**

CRUDE

|     | Last  | Week Ago | Month Ago |
|-----|-------|----------|-----------|
| ANS | 75.28 | 74.45    | 67.1      |
| BLS | 73.53 | 72.25    | 62.6      |
| LLS | 74.13 | 73.85    | 65.8      |
| Mid | 73.03 | 72.4     | 63.95     |
| WTI | 73.28 | 72.15    | 63.7      |