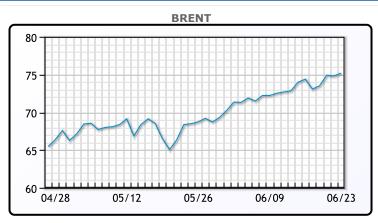

https://www.pflpetroleum.com 1865 Veterans Park Dr. Suite 303 Naples, Florida 34109 Phone: 239-390-2885 Fax: 239-949-0611 Jun 24, 2021 5:32 PM

| Major Energy Futures |        |       |  |  |
|----------------------|--------|-------|--|--|
| Settle Change        |        |       |  |  |
| Brent                | 75.19  | 0.38  |  |  |
| Gas Oil              | 607    | 4.25  |  |  |
| Natural Gas          | 3.333  | 0.075 |  |  |
| RBOB                 | 226.69 | 2.74  |  |  |
| ULSD                 | 215.94 | 0.84  |  |  |
| WTI                  | 73.08  | 0.23  |  |  |

| Market Commentary                                                      |
|------------------------------------------------------------------------|
| Oil prices continued to rise today, supported by yesterday's inventory |
| draw down and doubts about negotiations on the Iran deal.              |
| Meanwhile, OPEC+ meets Thursday July 1 and will likely unwind          |
| more production cuts. "Given the good sentiment and robust             |
| demand, OPEC+ is likely to find it easy next week to announce a        |
| further increase in production, at least for August, without           |
| jeopardizing the upswing enjoyed by the oil price," Commerzbank        |
| analysts wrote. India has expressed concerns to OPEC with rising oil   |
| prices, and yesterday their Oil Minister reiterated his request to     |
| phase out the production cuts. Despite the cuts, the value of Saudi    |
| Arabian oil exports in April 2021 was \$13.8B, double April of 2020.   |
| WTI traded up \$.22 or .3% to close at \$73.30. Brent traded up \$.41  |
| or .55% to close at \$75.60.                                           |