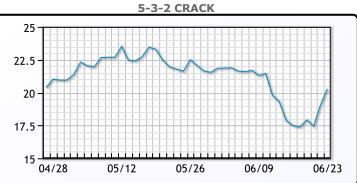

% to close at \$73.30. Brent traded up \$.41  |
| or .55% to close at \$75.60.                                           |

## **Crude & Product Markets**



CRUDE

|     | Last  | Week Ago | Month Ago |
|-----|-------|----------|-----------|
| ANS | 75.28 | 74.45    | 67.1      |
| BLS | 73.53 | 72.25    | 62.6      |
| LLS | 74.13 | 73.85    | 65.8      |
| Mid | 73.03 | 72.4     | 63.95     |
| WTI | 73.28 | 72.15    | 63.7      |





## PRODUCTS

|           | Last   | Week Ago | Month Ago |  |
|-----------|--------|----------|-----------|--|
| Gulf RBOB | 221.69 | 210.5    | 200.97    |  |
| Gulf ULSD | 210.44 | 205.22   | 193.86    |  |
| NYH RBOB  | 224.94 | 214.12   | 206.12    |  |
| NYH ULSD  | 215.87 | 210.34   | 199.07    |  |
| USGC 3%   | 62.63  | 62.63    | 54.38     |  |



This report has been prepared by PFL Petroleum Limited personnel for your information only and the views expressed are intended to provide market commentary and are not recommendations. This report is not an offer to sell or a solicitation of any offer to buy any security. The information contained herein has been compiled by PFL from sources believed to be reliable, but no representation or warranty, express or implied, is made by PFL Petroleum Limited, its affiliates or any other person as to its accuracy, completeness or correctness. Copyright 2017 PFL Petroleum Limited. All Rights Reserved





| MB               |        |          |           |  |  |  |
|------------------|--------|----------|-----------|--|--|--|
|                  | Last   | Week Ago | Month Ago |  |  |  |
| Buta