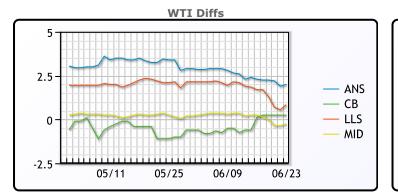

## **Crude & Product Markets**

CRUDE

|     | Last  | Week Ago | Month Ago |
|-----|-------|----------|-----------|
| ANS | 75.28 | 74.45    | 67.1      |
| BLS | 73.53 | 72.25    | 62.6      |
| LLS | 74.13 | 73.85    | 65.8      |
| Mid | 73.03 | 72.4     | 63.95     |
| WTI | 73.28 | 72.15    | 63.7      |