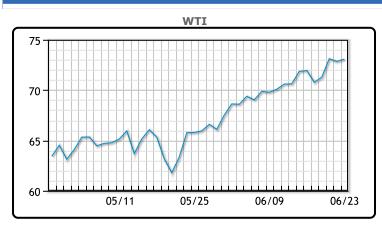

https://www.pflpetroleum.com 1865 Veterans Park Dr. Suite 303 Naples, Florida 34109 Phone: 239-390-2885 Fax: 239-949-0611 Jun 24, 2021 5:32 PM

| Major Energy Futures |        |       |  |  |
|----------------------|--------|-------|--|--|
| Settle Change        |        |       |  |  |
| Brent                | 75.19  | 0.38  |  |  |
| Gas Oil              | 607    | 4.25  |  |  |
| Natural Gas          | 3.333  | 0.075 |  |  |
| RBOB                 | 226.69 | 2.74  |  |  |
| ULSD                 | 215.94 | 0.84  |  |  |
| WTI                  | 73.08  | 0.23  |  |  |

| Market Commentary                                                      |
|------------------------------------------------------------------------|
| Oil prices continued to rise today, supported by yesterday's inventory |
| draw down and doubts about negotiations on the Iran deal.              |
| Meanwhile, OPEC+ meets Thursday July 1 and will likely unwind          |
| more production cuts. "Given the good sentiment and robust             |
| demand, OPEC+ is likely to find it easy next week to announce a        |
| further increase in production, at least for August, without           |
| jeopardizing the upswing enjoyed by the oil price," Commerzbank        |
| analysts wrote. India has expressed concerns to OPEC with rising oil   |
| prices, and yesterday their Oil Minister reiterated his request to     |
| phase out the production cuts. Despite the cuts, the value of Saudi    |
| Arabian oil exports in April 2021 was \$13.8B, double April of 2020.   |
| WTI traded up \$.22 or .3% to close at \$73.30. Brent traded up \$.41  |
| or .55% to close at \$75.60.                                           |

## **Crude & Product Markets**

CRUDE

|     | Last  | Week Ago | Month Ago |
|-----|-------|----------|-----------|
| ANS | 75.28 | 74.45    | 67.1      |
| BLS | 73.53 | 72.25    | 62.6      |
| LLS | 74.13 | 73.85    | 65.8      |
| Mid | 73.03 | 72.4     | 63.95     |
| WTI | 73.28 | 72.15    | 63.7      |