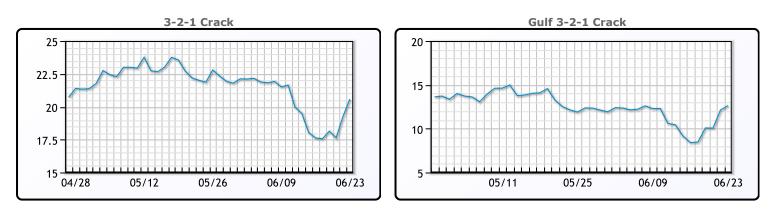

## **Crude & Product Markets**

CRUDE

|     | Last  | Week Ago | Month Ago |
|-----|-------|----------|-----------|
| ANS | 75.28 | 74.45    | 67.1      |
| BLS | 73.53 | 72.25    | 62.6      |
| LLS | 74.13 | 73.85    | 65.8      |
| Mid | 73.03 | 72.4     | 63.95     |
| WTI | 73.28 | 72.15    | 63.7      |

## PRODUCTS

|           | Last   | Week Ago | Month Ago |  |
|-----------|--------|----------|-----------|--|
| Gulf RBOB | 221.69 | 210.5    | 200.97    |  |
| Gulf ULSD | 210.44 | 205.22   | 193.86    |  |
| NYH RBOB  | 224.94 | 214.12   | 206.12    |  |
| NYH ULSD  | 215.87 | 210.34   | 199.07    |  |
| USGC 3%   | 62.63  | 62.63    | 54.38     |  |