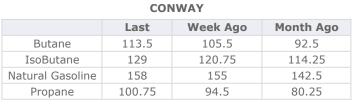

| MB               |        |          |           |  |  |  |
|------------------|--------|----------|-----------|--|--|--|
|                  | Last   | Week Ago | Month Ago |  |  |  |
| Butane           | 113    | 103.75   | 88.875    |  |  |  |
| IsoButane        | 122.5  | 112.75   | 95.125    |  |  |  |
| Natural Gasoline | 159.25 | 153.75   | 140.25    |  |  |  |
| Propane          | 101.75 | 96.25    | 82.25     |  |  |  |

**MB NON** 

|                  | Last   | Week Ago | Month Ago |
|------------------|--------|----------|-----------|
| Butane           | 118    | 109.75   | 94.875    |
| IsoButane        | 122.5  | 112.75   | 95.125    |
| Natural Gasoline | 158.5  | 153.75   | 140.25    |
| Propane          | 101.25 | 96.13    | 81.88     |