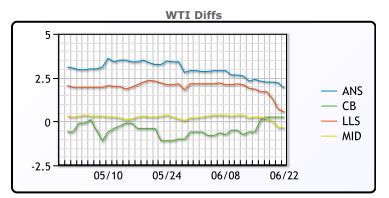

## **CRUDE**

|     | Last  | Week Ago | Month Ago |
|-----|-------|----------|-----------|
| ANS | 74.96 | 74.52    | 67.1      |
| BLS | 73.31 | 71.52    | 62.6      |
| LLS | 73.61 | 73.97    | 65.8      |
| Mid | 72.71 | 72.37    | 63.95     |
| WTI | 73.06 | 72.12    | 63.7      |