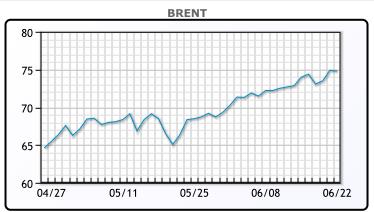

# Market Commentary Crude oil prices were steady, coming off a little today from yesterdays close. OPEC+ is discussing another gradual output increase from August, but no final decision has yet been made. This would be in addition to 2.1MM/bpd the group is returning to market from May through July. "Oil's underlying physical demand picture remains positive," said OANDA analyst Jeffrey Halley. "Despite the noise in financial markets, the real world is on the right track and will require increasing amounts of energy as it reopens." On the technical side, WTI open interest declined 179K contracts or -7%, which will make the latest bull rally hard to sustain. Iran has boosted the volume of crude it has stored on oil tankers in recent months, according to Kpler, in what may be preparation for a resumption in exports. WTI traded down \$.27 or -.37% to close at \$72.85. Brent traded down \$.09 or -.12% to close at \$74.81.

## **CRUDE**

|     | Last  | Week Ago | Month Ago |
|-----|-------|----------|-----------|
| ANS | 74.96 | 74.52    | 67.1      |
| BLS | 73.31 | 71.52    | 62.6      |
| LLS | 73.61 | 73.97    | 65.8      |
| Mid | 72.71 | 72.37    | 63.95     |
| WTI | 73.06 | 72.12    | 63.7      |