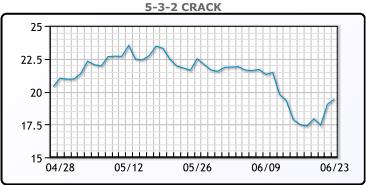

or a resumption in exports. WTI traded down \$.27 or -.37% to close at \$72.85. Brent traded down \$.09 or -.12% to close at \$74.81.

# **Crude & Product Markets**





## **CRUDE**

|     | Last  | Week Ago | Month Ago |
|-----|-------|----------|-----------|
| ANS | 74.96 | 74.52    | 67.1      |
| BLS | 73.31 | 71.52    | 62.6      |
| LLS | 73.61 | 73.97    | 65.8      |
| Mid | 72.71 | 72.37    | 63.95     |
| WTI | 73.06 | 72.12    | 63.7      |

## **PRODUCTS**

|           | Last   | Week Ago | Month Ago |
|-----------|--------|----------|-----------|
| Gulf RBOB | 216.93 | 212.05   | 200.97    |
| Gulf ULSD | 209.6  | 206.08   | 193.86    |
| NYH RBOB  | 220.68 | 216.05   | 206.12    |
| NYH ULSD  | 215.05 | 211.31   | 199.07    |
| USGC 3%   | 62.38  | 62.13    | 54.38     |









#### NGLs

#### MB

|                  | Last   | Week Ago | Month Ago |
|------------------|--------|----------|-----------|
| Butane           | 108.88 | 99.63    | 86.25     |
| IsoButane        | 119    | 113.75   | 95.38     |
| Natural Gasoline | 156.38 | 153.5    | 140.25    |
| Propane          | 99.38  | 94.75    | 82.25     |

# **MB NON**

|                  | Last   | Week Ago | Month Ago |
|------------------|--------|----------|-----------|
| Butane           | 114.5  | 108.63   | 94.75     |
| IsoButane        | 119    | 113.75   | 95.38     |
| Natural Gasoline | 156.38 | 153.75   | 140.75    |
| Propane          | 99     | 94.75    | 81.88     |

#### **CONWAY**

|                  | Last  | Week Ago | Month Ago |
|------------------|-------|----------|-----------|
|