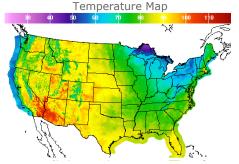

# **Weather Data**

| HIGH °F | LOW °F                                 |
|---------|----------------------------------------|
| 86      | 55                                     |
| 79      | 48                                     |
| 82      | 57                                     |
| 92      | 61                                     |
| 91      | 77                                     |
| 88      | 74                                     |
| 60      | 46                                     |
| 88      | 53                                     |
|         | 86<br>79<br>82<br>92<br>91<br>88<br>60 |