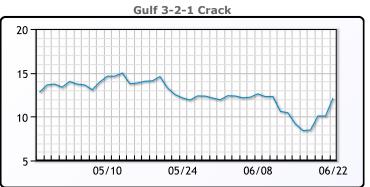

# **Crude & Product Markets**

## **CRUDE**

|     | Last  | Week Ago | Month Ago |
|-----|-------|----------|-----------|
| ANS | 74.96 | 74.52    | 67.1      |
| BLS | 73.31 | 71.52    | 62.6      |
| LLS | 73.61 | 73.97    | 65.8      |
| Mid | 72.71 | 72.37    | 63.95     |
| WTI | 73.06 | 72.12    | 63.7      |

## **PRODUCTS**

|           | Last   | Week Ago | Month Ago |
|-----------|--------|----------|-----------|
| Gulf RBOB | 216.93 | 212.05   | 200.97    |
| Gulf ULSD | 209.6  | 206.08   | 193.86    |
| NYH RBOB  | 220.68 | 216.05   | 206.12    |
| NYH ULSD  | 215.05 | 211.31   | 199.07    |
| USGC 3%   | 62.38  | 62.13    | 54.38     |