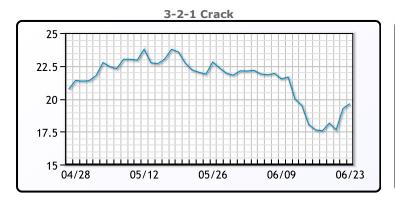

# **Crude & Product Markets**

## **CRUDE**

|     | Last  | Week Ago | Month Ago |
|-----|-------|----------|-----------|
| ANS | 74.96 | 74.52    | 67.1      |
| BLS | 73.31 | 71.52    | 62.6      |
| LLS | 73.61 | 73.97    | 65.8      |
| Mid | 72.71 | 72.37    | 63.95     |
| WTI | 73.06 | 72.12    | 63.7      |

## **PRODUCTS**

|           | Last   | Week Ago | Month Ago |
|-----------|--------|----------|-----------|
| Gulf RBOB | 216.93 | 212.05   | 200.97    |
| Gulf ULSD | 209.6  | 206.08   | 193.86    |
| NYH RBOB  | 220.68 | 216.05   | 206.12    |
| NYH ULSD  | 215.05 | 211.31   | 199.07    |
| USGC 3%   | 62.38  | 62.13    | 54.38     |