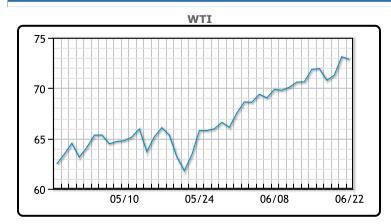

# Market Commentary Crude oil prices were steady, coming off a little today from yesterdays close. OPEC+ is discussing another gradual output increase from August, but no final decision has yet been made. This would be in addition to 2.1MM/bpd the group is returning to market from May through July. "Oil's underlying physical demand picture remains positive," said OANDA analyst Jeffrey Halley. "Despite the noise in financial markets, the real world is on the right track and will require increasing amounts of energy as it reopens." On the technical side, WTI open interest declined 179K contracts or -7%, which will make the latest bull rally hard to sustain. Iran has boosted the volume of crude it has stored on oil tankers in recent months, according to Kpler, in what may be preparation for a resumption in exports. WTI traded down \$.27 or -.37% to close at \$72.85. Brent traded down \$.09 or -.12% to close at \$74.81.

## **CRUDE**

|     | Last  | Week Ago | Month Ago |
|-----|-------|----------|-----------|
| ANS | 74.96 | 74.52    | 67.1      |
| BLS | 73.31 | 71.52    | 62.6      |
| LLS | 73.61 | 73.97    | 65.8      |
| Mid | 72.71 | 72.37    | 63.95     |
| WTI | 73.06 | 72.12    | 63.7      |