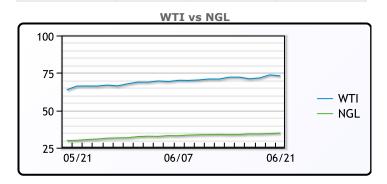

## **CRUDE**

|     | Last  | Week Ago | Month Ago |
|-----|-------|----------|-----------|
| ANS | 74.96 | 74.52    | 67.1      |
| BLS | 73.31 | 71.52    | 62.6      |
| LLS | 73.61 | 73.97    | 65.8      |
| Mid | 72.71 | 72.37    | 63.95     |
| WTI | 73.06 | 72.12    | 63.7      |

#### NGLs

#### MB

|                  | Last   | Week Ago | Month Ago |
|------------------|--------|----------|-----------|
| Butane           | 108.88 | 99.63    | 86.25     |
| IsoButane        | 119    | 113.75   | 95.38     |
| Natural Gasoline | 156.38 | 153.5    | 140.25    |
| Propane          | 99.38  | 94.75    | 82.25     |

# **MB NON**

|                  | Last   | Week Ago | Month Ago |
|------------------|--------|----------|-----------|
| Butane           | 114.5  | 108.63   | 94.75     |
| IsoButane        | 119    | 113.75   | 95.38     |
| Natural Gasoline | 156.38 | 153.75   | 140.75    |
| Propane          | 99     | 94.75    | 81.88     |

#### **CONWAY**

|                  | Last  | Week Ago | Month Ago |
|------------------|-------|----------|-----------|
| Butane           | 110   | 105.75   | 92.25     |
| IsoButane        | 123.5 | 122      | 114       |
| Natural Gasoline | 156.5 | 154      | 142.75    |
| Propane          | 98    | 93.375   | 80.25     |

#### **EDMONTON**

|         | Last  | Week Ago | Month Ago |
|---------|-------|----------|-----------|
| Propane | 78.38 | 72       | 56.88     |

#### **SARNIA**

|         | Last   | Week Ago | Month Ago |
|---------|--------|----------|-----------|
| Propane | 108.25 | 108.25   | 95        |