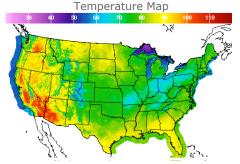

# **Weather Data**

| HIGH °F | LOW °F                                 |
|---------|----------------------------------------|
| 87      | 57                                     |
| 84      | 56                                     |
| 73      | 54                                     |
| 74      | 52                                     |
| 87      | 71                                     |
| 84      | 69                                     |
| 70      | 54                                     |
| 87      | 58                                     |
|         | 87<br>84<br>73<br>74<br>87<br>84<br>70 |