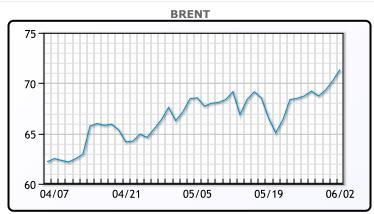

# Oil prices continued to rise today after picking up steam yesterday. "The oil market welcomed the OPEC+ decision to stick with its existing production plan, and in conjunction with positive global demand indications, prices are gaining further today," said Louise Dickson, Rystad Energy oil markets analyst. Yesterday's OPEC+ meeting took only 20 minutes, the shortest in the group's history, indicating unity among its members and their confidence in the market's recovery, analysts said. The slow progress of Iran nuclear talks is also providing some breathing room for demand to pick up before those barrels could potentially hit the market. WTI traded up \$1.11 or 1.64% to close at \$68.83. Brent traded up \$1.10 or 1.57% to close at \$71.35.

# **CRUDE**

|     | Last  | Week Ago | Month Ago |
|-----|-------|----------|-----------|
| ANS | 71.73 | 69.11    | 66.53     |
| BLS | 68.03 | 65.61    | 63.48     |
| LLS | 70.98 | 68.36    | 65.53     |
| Mid | 69.18 | 66.41    | 63.93     |
| WTI | 68.83 | 66.21    | 63.58     |