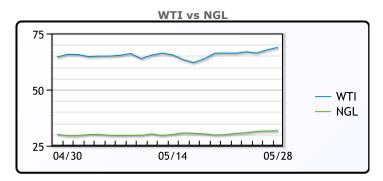

# **CRUDE**

|     | Last  | Week Ago | Month Ago |
|-----|-------|----------|-----------|
| ANS | 71.73 | 69.11    | 66.53     |
| BLS | 68.03 | 65.61    | 63.48     |
| LLS | 70.98 | 68.36    | 65.53     |
| Mid | 69.18 | 66.41    | 63.93     |
| WTI | 68.83 | 66.21    | 63.58     |