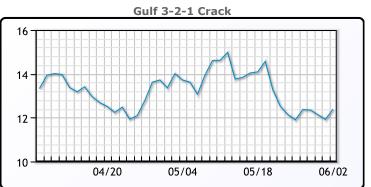

# **PRODUCTS**

|           | Last   | Week Ago | Month Ago |
|-----------|--------|----------|-----------|
| Gulf RBOB | 213.91 | 208.62   | 202.63    |
| Gulf ULSD | 205.71 | 199.44   | 187.49    |
| NYH RBOB  | 218.91 | 214.13   | 206.48    |
| NYH ULSD  | 210.79 | 204.65   | 192.11    |
| USGC 3%   | 59.88  | 55.88    | 57.88     |