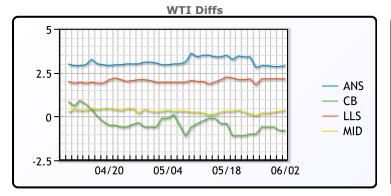

# **CRUDE**

|     | Last  | Week Ago | Month Ago |
|-----|-------|----------|-----------|
| ANS | 71.73 | 69.11    | 66.53     |
| BLS | 68.03 | 65.61    | 63.48     |
| LLS | 70.98 | 68.36    | 65.53     |
| Mid | 69.18 | 66.41    | 63.93     |
| WTI | 68.83 | 66.21    | 63.58     |