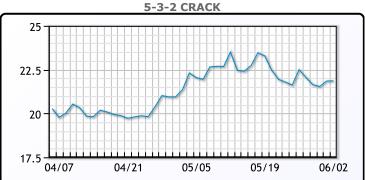

# **PRODUCTS**

|           | Last   | Week Ago | Month Ago |
|-----------|--------|----------|-----------|
| Gulf RBOB | 213.91 | 208.62   | 202.63    |
| Gulf ULSD | 205.71 | 199.44   | 187.49    |
| NYH RBOB  | 218.91 | 214.13   | 206.48    |
| NYH ULSD  | 210.79 | 204.65   | 192.11    |
| USGC 3%   | 59.88  | 55.88    | 57.88     |