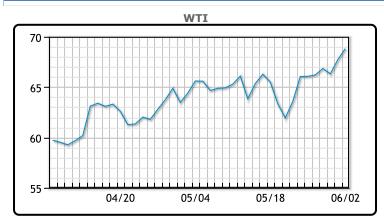

# Oil prices continued to rise today after picking up steam yesterday. "The oil market welcomed the OPEC+ decision to stick with its existing production plan, and in conjunction with positive global demand indications, prices are gaining further today," said Louise Dickson, Rystad Energy oil markets analyst. Yesterday's OPEC+ meeting took only 20 minutes, the shortest in the group's history, indicating unity among its members and their confidence in the market's recovery, analysts said. The slow progress of Iran nuclear talks is also providing some breathing room for demand to pick up before those barrels could potentially hit the market. WTI traded up \$1.11 or 1.64% to close at \$68.83. Brent traded up \$1.10 or 1.57% to close at \$71.35.

# **CRUDE**

|     | Last  | Week Ago | Month Ago |
|-----|-------|----------|-----------|
| ANS | 71.73 | 69.11    | 66.53     |
| BLS | 68.03 | 65.61    | 63.48     |
| LLS | 70.98 | 68.36    | 65.53     |
| Mid | 69.18 | 66.41    | 63.93     |
| WTI | 68.83 | 66.21    | 63.58     |