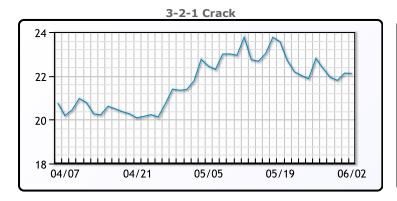

# **PRODUCTS**

|           | Last   | Week Ago | Month Ago |
|-----------|--------|----------|-----------|
| Gulf RBOB | 213.91 | 208.62   | 202.63    |
| Gulf ULSD | 205.71 | 199.44   | 187.49    |
| NYH RBOB  | 218.91 | 214.13   | 206.48    |
| NYH ULSD  | 210.79 | 204.65   | 192.11    |
| USGC 3%   | 59.88  | 55.88    | 57.88     |