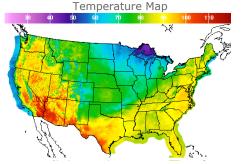

# **Weather Data**

| City         | HIGH °F | LOW °F |
|--------------|---------|--------|
| Calgary      | 79      | 46     |
| Conway       | 62      | 40     |
| Cushing      | 79      | 62     |
| Denver       | 72      | 53     |
| Houston      | 90      | 78     |
| Mont Belvieu | 87      | 79     |
| Sarnia       | 73      | 52     |
| Williston    | 70      | 44     |