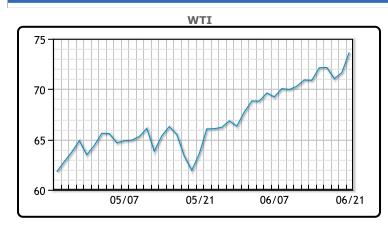

Oil prices rallied today as the recent dollar strength has started to come off. A new hardline President will be taking office in Iran, which seems to have clouded the prospects for the Iranian nuclear deal. The new President insists he would back these talks, but he completely ruled out meeting with President Biden, even if all sanctions were lifted. "The election of a hardliner in Iran is weighing on market (supply) as sanctions look less likely to be lifted," said Bob Yawger, director of Energy Futures at Mizuho in New York. Imports in India slipped to their lowest in 3 months as demand issues persist from the recent rise in Covid-19. Saudi Arabia is intending to supply its buyers in Asia with full volumes of crude in July, according to sources. WTI traded up \$2.02 or 2.82% to close at \$73.66. Brent traded up \$1.39 or 1.89% to close at \$74.90.

# **CRUDE**

|     | Last  | Week Ago | Month Ago |
|-----|-------|----------|-----------|
| ANS | 75.86 | 73.18    | 67.1      |
| BLS | 73.91 | 70.28    | 62.6      |
| LLS | 74.36 | 72.78    | 65.8      |
| Mid | 73.31 | 71.08    | 63.95     |
| WTI | 73.66 | 70.88    | 63.7      |