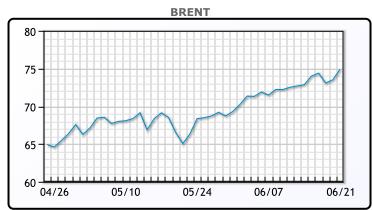

Oil prices rallied today as the recent dollar strength has started to come off. A new hardline President will be taking office in Iran, which seems to have clouded the prospects for the Iranian nuclear deal. The new President insists he would back these talks, but he completely ruled out meeting with President Biden, even if all sanctions were lifted. "The election of a hardliner in Iran is weighing on market (supply) as sanctions look less likely to be lifted," said Bob Yawger, director of Energy Futures at Mizuho in New York. Imports in India slipped to their lowest in 3 months as demand issues persist from the recent rise in Covid-19. Saudi Arabia is intending to supply its buyers in Asia with full volumes of crude in July, according to sources. WTI traded up \$2.02 or 2.82% to close at \$73.66. Brent traded up \$1.39 or 1.89% to close at \$74.90.

# **CRUDE**

|     | Last  | Week Ago | Month Ago |
|-----|-------|----------|-----------|
| ANS | 75.86 | 73.18    | 67.1      |
| BLS | 73.91 | 70.28    | 62.6      |
| LLS | 74.36 | 72.78    | 65.8      |
| Mid | 73.31 | 71.08    | 63.95     |
| WTI | 73.66 | 70.88    | 63.7      |