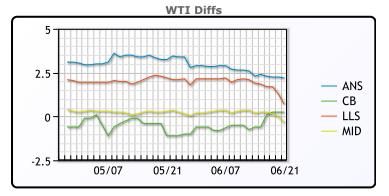

# **CRUDE**

|     | Last  | Week Ago | Month Ago |
|-----|-------|----------|-----------|
| ANS | 75.86 | 73.18    | 67.1      |
| BLS | 73.91 | 70.28    | 62.6      |
| LLS | 74.36 | 72.78    | 65.8      |
| Mid | 73.31 | 71.08    | 63.95     |
| WTI | 73.66 | 70.88    | 63.7      |