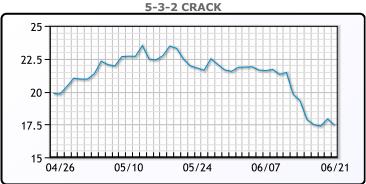

rces. WTI traded up \$2.02 or 2.82% to close at \$73.66. Brent traded up \$1.39 or 1.89% to close at \$74.90.

**Market Commentary** 

### **Crude & Product Markets**





# **CRUDE**

|     | Last  | Week Ago | Month Ago |
|-----|-------|----------|-----------|
| ANS | 75.86 | 73.18    | 67.1      |
| BLS | 73.91 | 70.28    | 62.6      |
| LLS | 74.36 | 72.78    | 65.8      |
| Mid | 73.31 | 71.08    | 63.95     |
| WTI | 73.66 | 70.88    | 63.7      |

# **PRODUCTS**

|           | Last   | Week Ago | Month Ago |
|-----------|--------|----------|-----------|
| Gulf RBOB | 214.19 | 212.37   | 200.97    |
| Gulf ULSD | 207.28 | 205.96   | 193.86    |
| NYH RBOB  | 218.19 | 216.17   | 206.12    |
| NYH ULSD  | 212.55 | 211.29   | 199.07    |
| USGC 3%   | 63.13  | 60.38    | 54.38     |









### **NGLs**

### MB

|                  | Last   | Week Ago | Month Ago |
|------------------|--------|----------|-----------|
| Butane           | 107.75 | 103.25   | 88.875    |
| IsoButane        | 115.25 | 112      | 95.125    |
| Natural Gasoline | 156    | 152.75   | 140.25    |
| Propane          | 98.625 | 94.5     | 82.25     |

### **MB NON**

|                  | Last    | Week Ago | Month Ago |
|------------------|---------|----------|-----------|
| Butane           | 112.75  | 109.25   | 94.875    |
| IsoButane        | 115.25  | 112      | 95.125    |
| Natural Gasoline | 156.125 | 153      | 140.25    |
| Propane          | 98.13   | 94       | 81.88     |

### **CONWAY**

|                  | Last   | Week Ago | Month Ago |
|------------------|--------|----------|---