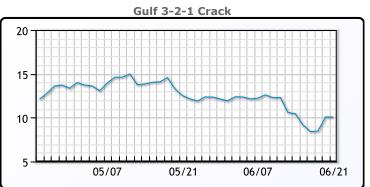

### **Crude & Product Markets**

# **CRUDE**

|     | Last  | Week Ago | Month Ago |
|-----|-------|----------|-----------|
| ANS | 75.86 | 73.18    | 67.1      |
| BLS | 73.91 | 70.28    | 62.6      |
| LLS | 74.36 | 72.78    | 65.8      |
| Mid | 73.31 | 71.08    | 63.95     |
| WTI | 73.66 | 70.88    | 63.7      |

# **PRODUCTS**

|           | Last   | Week Ago | Month Ago |
|-----------|--------|----------|-----------|
| Gulf RBOB | 214.19 | 212.37   | 200.97    |
| Gulf ULSD | 207.28 | 205.96   | 193.86    |
| NYH RBOB  | 218.19 | 216.17   | 206.12    |
| NYH ULSD  | 212.55 | 211.29   | 199.07    |
| USGC 3%   | 63.13  | 60.38    | 54.38     |