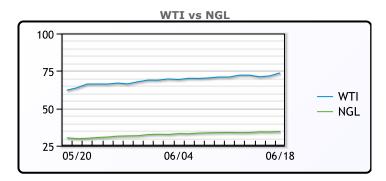

### **NGLs**

### MB

|                  | Last   | Week Ago | Month Ago |
|------------------|--------|----------|-----------|
| Butane           | 107.75 | 103.25   | 88.875    |
| IsoButane        | 115.25 | 112      | 95.125    |
| Natural Gasoline | 156    | 152.75   | 140.25    |
| Propane          | 98.625 | 94.5     | 82.25     |

### **MB NON**

|                  | Last    | Week Ago | Month Ago |
|------------------|---------|----------|-----------|
| Butane           | 112.75  | 109.25   | 94.875    |
| IsoButane        | 115.25  | 112      | 95.125    |
| Natural Gasoline | 156.125 | 153      | 140.25    |
| Propane          | 98.13   | 94       | 81.88     |

### **CONWAY**

|                  | Last   | Week Ago | Month Ago |
|------------------|--------|----------|-----------|
| Butane           | 108    | 106.25   | 92.5      |
| IsoButane        | 122    | 120      | 114.25    |
| Natural Gasoline | 156    | 154      | 142.5     |
| Propane          | 96.875 | 94       | 80.25     |