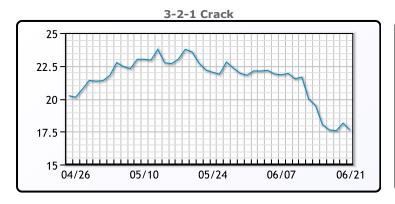

### **Crude & Product Markets**

# **CRUDE**

|     | Last  | Week Ago | Month Ago |
|-----|-------|----------|-----------|
| ANS | 75.86 | 73.18    | 67.1      |
| BLS | 73.91 | 70.28    | 62.6      |
| LLS | 74.36 | 72.78    | 65.8      |
| Mid | 73.31 | 71.08    | 63.95     |
| WTI | 73.66 | 70.88    | 63.7      |

# **PRODUCTS**

|           | Last   | Week Ago | Month Ago |
|-----------|--------|----------|-----------|
| Gulf RBOB | 214.19 | 212.37   | 200.97    |
| Gulf ULSD | 207.28 | 205.96   | 193.86    |
| NYH RBOB  | 218.19 | 216.17   | 206.12    |
| NYH ULSD  | 212.55 | 211.29   | 199.07    |
| USGC 3%   | 63.13  | 60.38    | 54.38     |