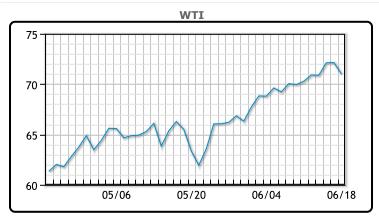

# MARKET DAILY

https://www.pflpetroleum.com 1865 Veterans Park Dr. Suite 303 Naples, Florida 34109

Phone: 239-390-2885 Fax: 239-949-0611 Jun 17, 2021 9:36 PM

| Major Energy Futures |        |        |  |
|----------------------|--------|--------|--|
| Settle Change        |        |        |  |
| Brent                | 73.08  | -0.4   |  |
| Gas Oil              | 591.5  | 605.75 |  |
| Natural Gas          | 3.253  | -0.13  |  |
| RBOB                 | 213.42 | 4.1    |  |
| ULSD                 | 206.68 | 5.54   |  |
| WTI                  | 71.04  | 2.17   |  |

## **CRUDE**

|     | Last  | Week Ago | Month Ago |
|-----|-------|----------|-----------|
| ANS | 73.29 | 73.51    | 68.74     |
| BLS | 71.29 | 70.16    | 65.09     |
| LLS | 72.74 | 73.01    | 67.79     |
| Mid | 71.19 | 71.26    | 65.74     |
| WTI | 71.04 | 70.91    | 65.49     |