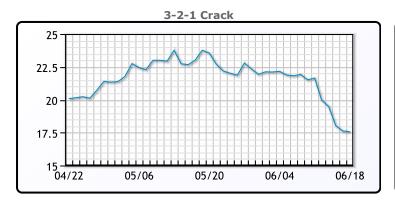

| 213.42 | 4.1    |  |
| ULSD                 | 206.68 | 5.54   |  |
| WTI                  | 71.04  | 2.17   |  |

# **Crude & Product Markets**





## **CRUDE**

|     | Last  | Week Ago | Month Ago |
|-----|-------|----------|-----------|
| ANS | 73.29 | 73.51    | 68.74     |
| BLS | 71.29 | 70.16    | 65.09     |
| LLS | 72.74 | 73.01    | 67.79     |
| Mid | 71.19 | 71.26    | 65.74     |
| WTI | 71.04 | 70.91    | 65.49     |

## **PRODUCTS**

|           | Last   | Week Ago | Month Ago |
|-----------|--------|----------|-----------|
| Gulf RBOB | 210.5  | 216.47   | 209.83    |
| Gulf ULSD | 205.22 | 209.34   | 201.16    |
| NYH RBOB  | 212.42 | 217.66   | 215.59    |
| NYH ULSD  | 206.56 | 212.19   | 206.14    |
| USGC 3%   | 62.63  | 60.38    | 58.13     |









#### **NGLs**

#### MB

|                  | Last   | Week Ago | Month Ago |
|------------------|--------|----------|-----------|
| Butane           | 103.5  | 102.25   | 90.5      |
| IsoButane        | 112.5  | 111.38   | 96.25     |
| Natural Gasoline | 153.75 | 152      | 145.25    |
| Propane          | 96.38  | 95.25    | 82.75     |

#### **MB NON**

|                  | Last   | Week Ago | Month Ago |
|------------------|--------|----------|-----------|
| Butane           | 110    | 111.25   | 96.5      |
| IsoButane        | 112.5  | 113.75   | 96.25     |
| Natural Gasoline | 154.25 | 152.75   | 145.5     |
| Propane          | 96.13  | 94.75    | 82.38     |

#### **CONWAY**

|                  | Last   | Week Ago | Month Ago |
|------------------|--------|----------|-------