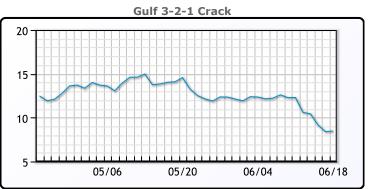

| 213.42 | 4.1    |  |
| ULSD                 | 206.68 | 5.54   |  |
| WTI                  | 71.04  | 2.17   |  |

# **Crude & Product Markets**





## **CRUDE**

|     | Last  | Week Ago | Month Ago |
|-----|-------|----------|-----------|
| ANS | 73.29 | 73.51    | 68.74     |
| BLS | 71.29 | 70.16    | 65.09     |
| LLS | 72.74 | 73.01    | 67.79     |
| Mid | 71.19 | 71.26    | 65.74     |
| WTI | 71.04 | 70.91    | 65.49     |

## **PRODUCTS**

|           | Last   | Week Ago | Month Ago |
|-----------|--------|----------|-----------|
| Gulf RBOB | 210.5  | 216.47   | 209.83    |
| Gulf ULSD | 205.22 | 209.34   | 201.16    |
| NYH RBOB  | 212.42 | 217.66   | 215.59    |
| NYH ULSD  | 206.56 | 212.19   | 206.14    |
| USGC 3%   | 62.63  | 60.38    | 58.13     |









#### **NGLs**

#### MB

|                  | Last   | Week Ago | Month Ago |
|------------------|--------|----------|-----------|
| Butane           | 103.5  | 102.25   | 90.5      |
| IsoButane        | 112.5  | 111.38   | 96.25     |
| Natural Gasoline | 153.75 | 152      | 145.25    |
| Propane          | 96.38  | 95.25    | 82.75     |

#### **MB NON**

|                  | Last   | Week Ago | Month Ago |
|------------------|--------|----------|-----------|
| Butane           | 110    | 111.25   | 96.5      |
| IsoButane        | 112.5  | 113.75   | 96.25     |
| Natural Gasoline | 154.25 | 152.75   | 145.5     |
| Propane          | 96.13  | 94.75    | 82.38     |

#### **CONWAY**

|                  | Last   | Week Ago | Month Ago |
|------------------|--------|----------|---------