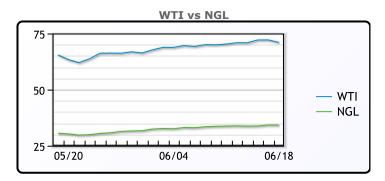

# **Crude & Product Markets**

## **CRUDE**

|     | Last  | Week Ago | Month Ago |
|-----|-------|----------|-----------|
| ANS | 73.29 | 73.51    | 68.74     |
| BLS | 71.29 | 70.16    | 65.09     |
| LLS | 72.74 | 73.01    | 67.79     |
| Mid | 71.19 | 71.26    | 65.74     |
| WTI | 71.04 | 70.91    | 65.49     |

#### **NGLs**