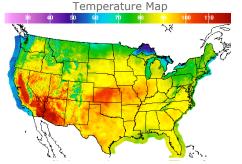

# **Weather Data**

| City         | HIGH °F | LOW °F |
|--------------|---------|--------|
| Calgary      | 71      | 46     |
| Conway       | 70      | 51     |
| Cushing      | 90      | 72     |
| Denver       | 89      | 70     |
| Houston      | 93      | 77     |
| Mont Belvieu | 89      | 72     |
| Sarnia       | 78      | 63     |
| Williston    | 71      | 56     |