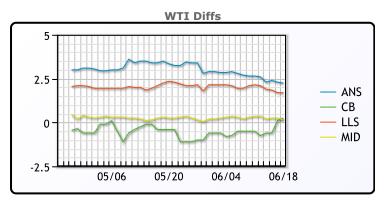

## **CRUDE**

|     | Last  | Week Ago | Month Ago |
|-----|-------|----------|-----------|
| ANS | 73.29 | 73.51    | 68.74     |
| BLS | 71.29 | 70.16    | 65.09     |
| LLS | 72.74 | 73.01    | 67.79     |
| Mid | 71.19 | 71.26    | 65.74     |
| WTI | 71.04 | 70.91    | 65.49     |