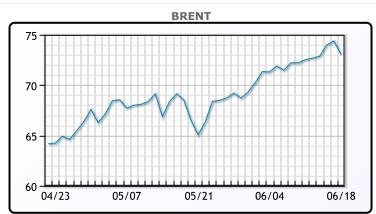

# MARKET DAILY

https://www.pflpetroleum.com 1865 Veterans Park Dr. Suite 303 Naples, Florida 34109

Phone: 239-390-2885 Fax: 239-949-0611 Jun 17, 2021 9:36 PM

| Major Energy Futures |        |        |  |
|----------------------|--------|--------|--|
| Settle Change        |        |        |  |
| Brent                | 73.08  | -0.4   |  |
| Gas Oil              | 591.5  | 605.75 |  |
| Natural Gas          | 3.253  | -0.13  |  |
| RBOB                 | 213.42 | 4.1    |  |
| ULSD                 | 206.68 | 5.54   |  |
| WTI                  | 71.04  | 2.17   |  |

## **CRUDE**

|     | Last  | Week Ago | Month Ago |
|-----|-------|----------|-----------|
| ANS | 73.29 | 73.51    | 68.74     |
| BLS | 71.29 | 70.16    | 65.09     |
| LLS | 72.74 | 73.01    | 67.79     |
| Mid | 71.19 | 71.26    | 65.74     |
| WTI | 71.04 | 70.91    | 65.49     |