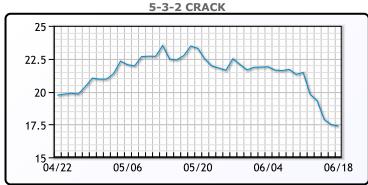

OB                 | 213.42 | 4.1    |  |
| ULSD                 | 206.68 | 5.54   |  |
| WTI                  | 71.04  | 2.17   |  |

# **Crude & Product Markets**





## **CRUDE**

|     | Last  | Week Ago | Month Ago |
|-----|-------|----------|-----------|
| ANS | 73.29 | 73.51    | 68.74     |
| BLS | 71.29 | 70.16    | 65.09     |
| LLS | 72.74 | 73.01    | 67.79     |
| Mid | 71.19 | 71.26    | 65.74     |
| WTI | 71.04 | 70.91    | 65.49     |

## **PRODUCTS**

|           | Last   | Week Ago | Month Ago |
|-----------|--------|----------|-----------|
| Gulf RBOB | 210.5  | 216.47   | 209.83    |
| Gulf ULSD | 205.22 | 209.34   | 201.16    |
| NYH RBOB  | 212.42 | 217.66   | 215.59    |
| NYH ULSD  | 206.56 | 212.19   | 206.14    |
| USGC 3%   | 62.63  | 60.38    | 58.13     |









#### **NGLs**

#### MB

|                  | Last   | Week Ago | Month Ago |
|------------------|--------|----------|-----------|
| Butane           | 103.5  | 102.25   | 90.5      |
| IsoButane        | 112.5  | 111.38   | 96.25     |
| Natural Gasoline | 153.75 | 152      | 145.25    |
| Propane          | 96.38  | 95.25    | 82.75     |

#### **MB NON**

|                  | Last   | Week Ago | Month Ago |
|------------------|--------|----------|-----------|
| Butane           | 110    | 111.25   | 96.5      |
| IsoButane        | 112.5  | 113.75   | 96.25     |
| Natural Gasoline | 154.25 | 152.75   | 145.5     |
| Propane          | 96.13  | 94.75    | 82.38     |

#### **CONWAY**

|                  | Last   | Week Ago | Month Ago |
|------------------|--------|----------|-----