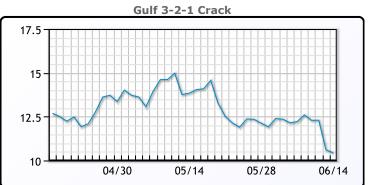

# **Crude & Product Markets**

# **CRUDE**

|     | Last  | Week Ago | Month Ago |
|-----|-------|----------|-----------|
| ANS | 73.18 | 72.03    | 68.87     |
| BLS | 70.28 | 68.73    | 64.97     |
| LLS | 72.78 | 71.18    | 67.62     |
| Mid | 71.08 | 69.53    | 65.67     |
| WTI | 70.88 | 69.23    | 65.37     |

# **PRODUCTS**

|           | Last   | Week Ago | Month Ago |
|-----------|--------|----------|-----------|
| Gulf RBOB | 212.37 | 213.94   | 206.66    |
| Gulf ULSD | 205.96 | 206.56   | 198.77    |
| NYH RBOB  | 216.17 | 218.81   | 212.06    |
| NYH ULSD  | 211.29 | 211.69   | 204.25    |
| USGC 3%   | 60.38  | 59.63    | 57.63     |