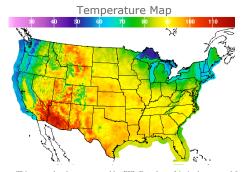

# **Weather Data**

| City         | HIGH °F | LOW °F |
|--------------|---------|--------|
| Calgary      | 86      | 55     |
| Conway       | 82      | 58     |
| Cushing      | 91      | 66     |
| Denver       | 97      | 68     |
| Houston      | 96      | 79     |
| Mont Belvieu | 94      | 77     |
| Sarnia       | 68      | 58     |
| Williston    | 87      | 59     |