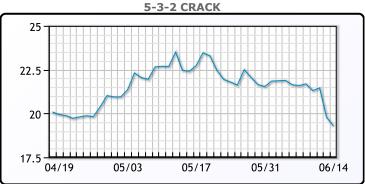

took the winds out of the sail." WTI traded down \$.03 or -.04% to close at \$70.88. Brent traded up \$.17 or .23% to close at \$72.86.

# **Crude & Product Markets**





# **CRUDE**

|     | Last  | Week Ago | Month Ago |
|-----|-------|----------|-----------|
| ANS | 73.18 | 72.03    | 68.87     |
| BLS | 70.28 | 68.73    | 64.97     |
| LLS | 72.78 | 71.18    | 67.62     |
| Mid | 71.08 | 69.53    | 65.67     |
| WTI | 70.88 | 69.23    | 65.37     |

# **PRODUCTS**

|           | Last   | Week Ago | Month Ago |
|-----------|--------|----------|-----------|
| Gulf RBOB | 212.37 | 213.94   | 206.66    |
| Gulf ULSD | 205.96 | 206.56   | 198.77    |
| NYH RBOB  | 216.17 | 218.81   | 212.06    |
| NYH ULSD  | 211.29 | 211.69   | 204.25    |
| USGC 3%   | 60.38  | 59.63    | 57.63     |









# NGLs

## MB

|                  | Last   | Week Ago | Month Ago |
|------------------|--------|----------|-----------|
| Butane           | 103.25 | 102.75   | 88.5      |
| IsoButane        | 112    | 110      | 94.5      |
| Natural Gasoline | 152.75 | 152      | 143.75    |
| Propane          | 94.5   | 91.5     | 81.5      |

## **MB NON**

|                  | Last   | Week Ago | Month Ago |
|------------------|--------|----------|-----------|
| Butane           | 109.25 | 108.75   | 94.5      |
| IsoButane        | 112    | 110      | 94.5      |
| Natural Gasoline | 153    | 152.25   | 144       |
| Propane          | 94     | 91.13    | 81.25     |

#### **CONWAY**

|                  | Last   | Week Ago | Month Ago |
|------------------|--------|----------|-----------|
| B