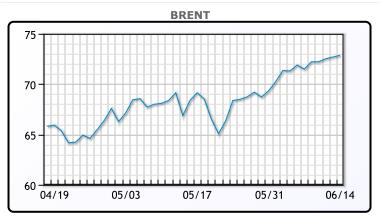

Market Commentary

Oil prices were mostly flat for the day, trading up to new highs before settling lower on news that Brittan is extending their shutdown another month. PM Boris Johnson blamed this on the spread of the Delta Covid 19 Variant (from India). The EIA also reported US shale production was expected to rise 38K/bpd in July. "We started off strong on expectations that the demand situation was building momentum as COVID vaccinations were high," said Phil Flynn, senior analyst at Price Futures Group in Chicago. "Then the EIA report took the winds out of the sail." WTI traded down \$.03 or -.04% to close at \$70.88. Brent traded up \$.17 or .23% to close at \$72.86.

# **CRUDE**

|     | Last  | Week Ago | Month Ago |
|-----|-------|----------|-----------|
| ANS | 73.18 | 72.03    | 68.87     |
| BLS | 70.28 | 68.73    | 64.97     |
| LLS | 72.78 | 71.18    | 67.62     |
| Mid | 71.08 | 69.53    | 65.67     |
| WTI | 70.88 | 69.23    | 65.37     |