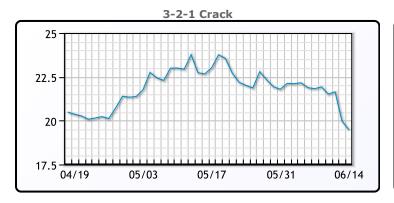

# **Crude & Product Markets**

# **CRUDE**

|     | Last  | Week Ago | Month Ago |
|-----|-------|----------|-----------|
| ANS | 73.18 | 72.03    | 68.87     |
| BLS | 70.28 | 68.73    | 64.97     |
| LLS | 72.78 | 71.18    | 67.62     |
| Mid | 71.08 | 69.53    | 65.67     |
| WTI | 70.88 | 69.23    | 65.37     |

# **PRODUCTS**

|           | Last   | Week Ago | Month Ago |
|-----------|--------|----------|-----------|
| Gulf RBOB | 212.37 | 213.94   | 206.66    |
| Gulf ULSD | 205.96 | 206.56   | 198.77    |
| NYH RBOB  | 216.17 | 218.81   | 212.06    |
| NYH ULSD  | 211.29 | 211.69   | 204.25    |
| USGC 3%   | 60.38  | 59.63    | 57.63     |