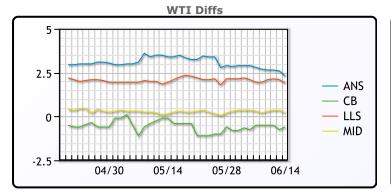

# **CRUDE**

|     | Last  | Week Ago | Month Ago |
|-----|-------|----------|-----------|
| ANS | 73.18 | 72.03    | 68.87     |
| BLS | 70.28 | 68.73    | 64.97     |
| LLS | 72.78 | 71.18    | 67.62     |
| Mid | 71.08 | 69.53    | 65.67     |
| WTI | 70.88 | 69.23    | 65.37     |