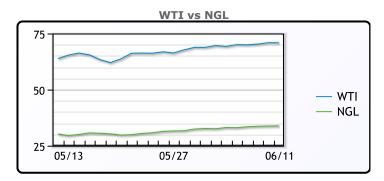

# **CRUDE**

|     | Last  | Week Ago | Month Ago |
|-----|-------|----------|-----------|
| ANS | 73.18 | 72.03    | 68.87     |
| BLS | 70.28 | 68.73    | 64.97     |
| LLS | 72.78 | 71.18    | 67.62     |
| Mid | 71.08 | 69.53    | 65.67     |
| WTI | 70.88 | 69.23    | 65.37     |

# NGLs

## MB

|                  | Last   | Week Ago | Month Ago |
|------------------|--------|----------|-----------|
| Butane           | 103.25 | 102.75   | 88.5      |
| IsoButane        | 112    | 110      | 94.5      |
| Natural Gasoline | 152.75 | 152      | 143.75    |
| Propane          | 94.5   | 91.5     | 81.5      |

## **MB NON**

|                  | Last   | Week Ago | Month Ago |
|------------------|--------|----------|-----------|
| Butane           | 109.25 | 108.75   | 94.5      |
| IsoButane        | 112    | 110      | 94.5      |
| Natural Gasoline | 153    | 152.25   | 144       |
| Propane          | 94     | 91.13    | 81.25     |

#### **CONWAY**

|                  | Last   | Week Ago | Month Ago |
|------------------|--------|----------|-----------|
| Butane           | 106.25 | 102      | 91        |
| IsoButane        | 120    | 118      | 105       |
| Natural Gasoline | 154    | 152.25   | 144       |
| Propane          | 94     | 89       | 79.5      |