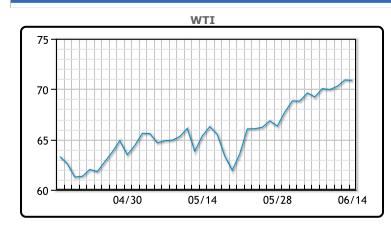

Market Commentary

Oil prices were mostly flat for the day, trading up to new highs before settling lower on news that Brittan is extending their shutdown another month. PM Boris Johnson blamed this on the spread of the Delta Covid 19 Variant (from India). The EIA also reported US shale production was expected to rise 38K/bpd in July. "We started off strong on expectations that the demand situation was building momentum as COVID vaccinations were high," said Phil Flynn, senior analyst at Price Futures Group in Chicago. "Then the EIA report took the winds out of the sail." WTI traded down \$.03 or -.04% to close at \$70.88. Brent traded up \$.17 or .23% to close at \$72.86.

# **CRUDE**

|     | Last  | Week Ago | Month Ago |
|-----|-------|----------|-----------|
| ANS | 73.18 | 72.03    | 68.87     |
| BLS | 70.28 | 68.73    | 64.97     |
| LLS | 72.78 | 71.18    | 67.62     |
| Mid | 71.08 | 69.53    | 65.67     |
| WTI | 70.88 | 69.23    | 65.37     |