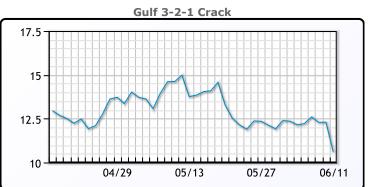

# **Crude & Product Markets**

## **CRUDE**

|     | Last  | Week Ago | Month Ago |
|-----|-------|----------|-----------|
| ANS | 73.51 | 72.52    | 68.78     |
| BLS | 70.16 | 68.87    | 65.18     |
| LLS | 73.01 | 71.72    | 67.13     |
| Mid | 71.26 | 69.97    | 65.38     |
| WTI | 70.91 | 69.62    | 65.28     |

## **PRODUCTS**

|           | Last   | Week Ago | Month Ago |
|-----------|--------|----------|-----------|
| Gulf RBOB | 213.74 | 215.78   | 208.49    |
| Gulf ULSD | 207.02 | 206.99   | 199.37    |
| NYH RBOB  | 217.66 | 220.65   | 213.74    |
| NYH ULSD  | 212.2  | 212.07   | 204.92    |
| USGC 3%   | 60.13  | 59.63    | 58.38     |