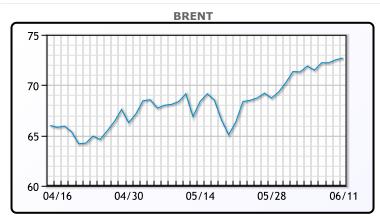

Market Commentary

Oil traded up slightly, settling again at multi year highs, and recording a 3rd straight week of gains. "Demand is coming back faster than supply and we're going to need more supply to meet that demand," said Phil Flynn of Price Futures Group in Chicago". The International Energy Agency said in its monthly report that OPEC+ would need to boost output to meet demand set to recover to prepandemic levels by the end of 2022. Even the jet fuel market has improved as of late with European air traffic up 17% over the past two weeks, according to Eurocontrol. Oil rigs are back to their highest level since April 2020, with 365 active this week. WTI traded up \$.62 or .88% to close at \$70.91. Brent traded up \$.17 or .23% to close at \$72.69.

## **CRUDE**

|     | Last  | Week Ago | Month Ago |
|-----|-------|----------|-----------|
| ANS | 73.51 | 72.52    | 68.78     |
| BLS | 70.16 | 68.87    | 65.18     |
| LLS | 73.01 | 71.72    | 67.13     |
| Mid | 71.26 | 69.97    | 65.38     |
| WTI | 70.91 | 69.62    | 65.28     |