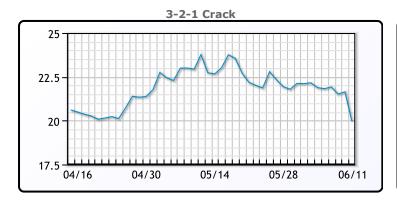

# **Crude & Product Markets**

## **CRUDE**

|     | Last  | Week Ago | Month Ago |
|-----|-------|----------|-----------|
| ANS | 73.51 | 72.52    | 68.78     |
| BLS | 70.16 | 68.87    | 65.18     |
| LLS | 73.01 | 71.72    | 67.13     |
| Mid | 71.26 | 69.97    | 65.38     |
| WTI | 70.91 | 69.62    | 65.28     |

## **PRODUCTS**

|           | Last   | Week Ago | Month Ago |
|-----------|--------|----------|-----------|
| Gulf RBOB | 213.74 | 215.78   | 208.49    |
| Gulf ULSD | 207.02 | 206.99   | 199.37    |
| NYH RBOB  | 217.66 | 220.65   | 213.74    |
| NYH ULSD  | 212.2  | 212.07   | 204.92    |
| USGC 3%   | 60.13  | 59.63    | 58.38     |