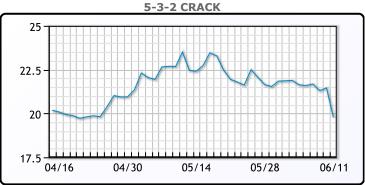

2020, with 365 active this week. WTI traded up \$.62 or .88% to close at \$70.91. Brent traded up \$.17 or .23% to close at \$72.69.

# **Crude & Product Markets**





## **CRUDE**

|     | Last  | Week Ago | Month Ago |
|-----|-------|----------|-----------|
| ANS | 73.51 | 72.52    | 68.78     |
| BLS | 70.16 | 68.87    | 65.18     |
| LLS | 73.01 | 71.72    | 67.13     |
| Mid | 71.26 | 69.97    | 65.38     |
| WTI | 70.91 | 69.62    | 65.28     |

## **PRODUCTS**

|           | Last   | Week Ago | Month Ago |
|-----------|--------|----------|-----------|
| Gulf RBOB | 213.74 | 215.78   | 208.49    |
| Gulf ULSD | 207.02 | 206.99   | 199.37    |
| NYH RBOB  | 217.66 | 220.65   | 213.74    |
| NYH ULSD  | 212.2  | 212.07   | 204.92    |
| USGC 3%   | 60.13  | 59.63    | 58.38     |









# **NGLs**

#### MB

|                  | Last   | Week Ago | Month Ago |
|------------------|--------|----------|-----------|
| Butane           | 103.5  | 101.75   | 86.5      |
| IsoButane        | 112    | 109      | 92.5      |
| Natural Gasoline | 152.75 | 153.5    | 143.75    |
| Propane          | 95.125 | 91.75    | 80.5      |

#### **MB NON**

|                  | Last  | Week Ago | Month Ago |
|------------------|-------|----------|-----------|
| Butane           | 109.5 | 107.75   | 92.5      |
| IsoButane        | 112   | 109      | 92.5      |
| Natural Gasoline | 153.5 | 152      | 144.75    |
| Propane          | 95    | 91.5     | 79.75     |

#### **CONWAY**

|                  | Last   | Week Ago | Month Ago |
|------------------|--------|----------|-----------|
|