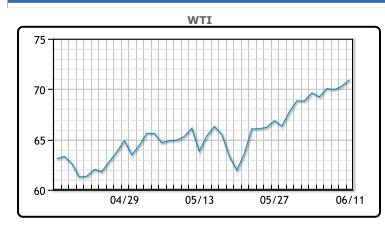

Market Commentary

Oil traded up slightly, settling again at multi year highs, and recording a 3rd straight week of gains. "Demand is coming back faster than supply and we're going to need more supply to meet that demand," said Phil Flynn of Price Futures Group in Chicago". The International Energy Agency said in its monthly report that OPEC+ would need to boost output to meet demand set to recover to prepandemic levels by the end of 2022. Even the jet fuel market has improved as of late with European air traffic up 17% over the past two weeks, according to Eurocontrol. Oil rigs are back to their highest level since April 2020, with 365 active this week. WTI traded up \$.62 or .88% to close at \$70.91. Brent traded up \$.17 or .23% to close at \$72.69.

## **CRUDE**

|     | Last  | Week Ago | Month Ago |
|-----|-------|----------|-----------|
| ANS | 73.51 | 72.52    | 68.78     |
| BLS | 70.16 | 68.87    | 65.18     |
| LLS | 73.01 | 71.72    | 67.13     |
| Mid | 71.26 | 69.97    | 65.38     |
| WTI | 70.91 | 69.62    | 65.28     |