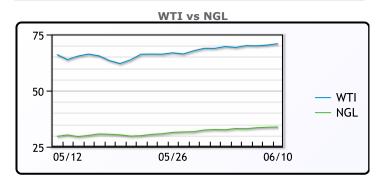

## **CRUDE**

|     | Last  | Week Ago | Month Ago |
|-----|-------|----------|-----------|
| ANS | 73.51 | 72.52    | 68.78     |
| BLS | 70.16 | 68.87    | 65.18     |
| LLS | 73.01 | 71.72    | 67.13     |
| Mid | 71.26 | 69.97    | 65.38     |
| WTI | 70.91 | 69.62    | 65.28     |

# **NGLs**