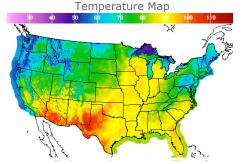

# **Weather Data**

| City         | HIGH °F | LOW °F |
|--------------|---------|--------|
| Calgary      | 66      | 39     |
| Conway       | 73      | 63     |
| Cushing      | 89      | 71     |
| Denver       | 79      | 61     |
| Houston      | 93      | 75     |
| Mont Belvieu | 90      | 75     |
| Sarnia       | 79      | 63     |
| Williston    | 71      | 54     |