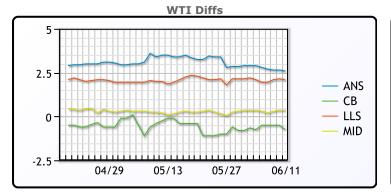

## **CRUDE**

|     | Last  | Week Ago | Month Ago |
|-----|-------|----------|-----------|
| ANS | 73.51 | 72.52    | 68.78     |
| BLS | 70.16 | 68.87    | 65.18     |
| LLS | 73.01 | 71.72    | 67.13     |
| Mid | 71.26 | 69.97    | 65.38     |
| WTI | 70.91 | 69.62    | 65.28     |