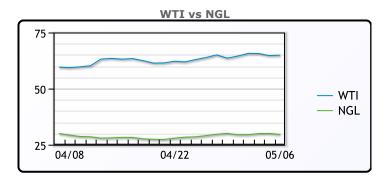

# **NGLs**

#### MB

|                  | Last  | Week Ago | Month Ago |
|------------------|-------|----------|-----------|
| Butane           | 85    | 84.25    | 87.5      |
| IsoButane        | 91    | 88.25    | 88.75     |
| Natural Gasoline | 144.5 | 141      | 139       |
| Propane          | 79.5  | 82       | 88.125    |

# **MB NON**

|                  | Last | Week Ago | Month Ago |
|------------------|------|----------|-----------|
| Butane           | 91   | 89.25    | 89.5      |
| IsoButane        | 91   | 88.25    | 88.75     |
| Natural Gasoline | 145  | 141.5    | 138.25    |
| Propane          | 79.5 | 87.38    | 88.63     |

#### **CONWAY**

|                  | Last  | Week Ago | Month Ago |
|------------------|-------|----------|-----------|
| Butane           | 87    | 84.75    | 85.25     |
| IsoButane        | 111   | 101      | 106       |
| Natural Gasoline | 144.5 | 140      | 137       |
| Propane          | 77.25 | 77.25    | 80        |

#### **EDMONTON**

|         | Last  | Week Ago | Month Ago |
|---------|-------|----------|-----------|
| Propane | 51.75 | 52.5     | 50.75     |

#### **SARNIA**

|         | Last | Week Ago | Month Ago |
|---------|------|----------|-----------|
| Propane | 95.5 | 99       | 114.75    |