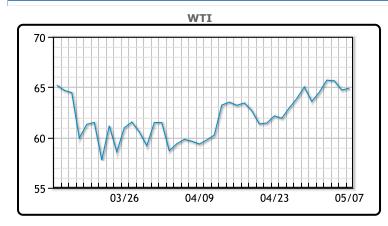

| Market Commentary                                                   |  |  |  |  |
|---------------------------------------------------------------------|--|--|--|--|
| Oil prices traded up today with Brent settling at \$68.28 and WTI   |  |  |  |  |
| settling at \$64.9 both up 19 cents. The recovery in oil demand has |  |  |  |  |
| been uneven due to the surging COVID-19 cases in India reducing     |  |  |  |  |
| fuel consumption in the world's third largest importer and consumer |  |  |  |  |
| of oil. "Brent came within a whisker of breaking past \$70 a barrel |  |  |  |  |
| this week but failed at the final hurdle as demand uncertainty      |  |  |  |  |
| dragged on prices," said Stephen Brennock at oil brokerage PVM      |  |  |  |  |

## **CRUDE**

|     | Last  | Week Ago | Month Ago |
|-----|-------|----------|-----------|
| ANS | 68.3  | 66.53    | 62.77     |
| BLS | 64.5  | 63.48    | 60.62     |
| LLS | 66.9  | 65.53    | 61.77     |
| Mid | 65.15 | 63.93    | 60.02     |
| WTI | 64.9  | 63.58    | 59.77     |