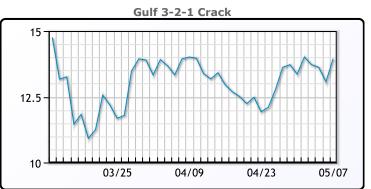

# **Crude & Product Markets**

## **CRUDE**

|     | Last  | Week Ago | Month Ago |
|-----|-------|----------|-----------|
| ANS | 68.3  | 66.53    | 62.77     |
| BLS | 64.5  | 63.48    | 60.62     |
| LLS | 66.9  | 65.53    | 61.77     |
| Mid | 65.15 | 63.93    | 60.02     |
| WTI | 64.9  | 63.58    | 59.77     |

## **PRODUCTS**

|           | Last   | Week Ago | Month Ago |
|-----------|--------|----------|-----------|
| Gulf RBOB | 207.44 | 202.63   | 192.68    |
| Gulf ULSD | 196.18 | 187.49   | 176.04    |
| NYH RBOB  | 211.44 | 206.48   | 180.18    |
| NYH ULSD  | 201.56 | 192.11   | 181.04    |
| USGC 3%   | 60.13  | 57.88    | 53.88     |