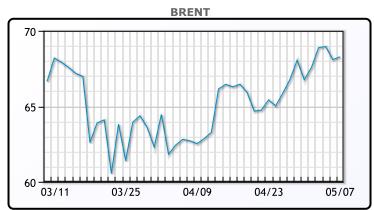

| Market Commentary                                                   |  |  |  |  |
|---------------------------------------------------------------------|--|--|--|--|
| Oil prices traded up today with Brent settling at \$68.28 and WTI   |  |  |  |  |
| settling at \$64.9 both up 19 cents. The recovery in oil demand has |  |  |  |  |
| been uneven due to the surging COVID-19 cases in India reducing     |  |  |  |  |
| fuel consumption in the world's third largest importer and consumer |  |  |  |  |
| of oil. "Brent came within a whisker of breaking past \$70 a barrel |  |  |  |  |
| this week but failed at the final hurdle as demand uncertainty      |  |  |  |  |
| dragged on prices," said Stephen Brennock at oil brokerage PVM      |  |  |  |  |

## **CRUDE**

|     | Last  | Week Ago | Month Ago |
|-----|-------|----------|-----------|
| ANS | 68.3  | 66.53    | 62.77     |
| BLS | 64.5  | 63.48    | 60.62     |
| LLS | 66.9  | 65.53    | 61.77     |
| Mid | 65.15 | 63.93    | 60.02     |
| WTI | 64.9  | 63.58    | 59.77     |