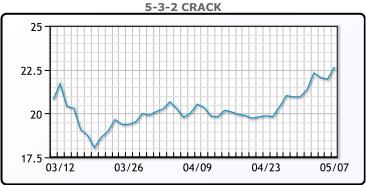

l hurdle as demand uncertainty      |  |  |  |  |
| dragged on prices," said Stephen Brennock at oil brokerage PVM      |  |  |  |  |

# **Crude & Product Markets**





## **CRUDE**

|     | Last  | Week Ago | Month Ago |
|-----|-------|----------|-----------|
| ANS | 68.3  | 66.53    | 62.77     |
| BLS | 64.5  | 63.48    | 60.62     |
| LLS | 66.9  | 65.53    | 61.77     |
| Mid | 65.15 | 63.93    | 60.02     |
| WTI | 64.9  | 63.58    | 59.77     |

## **PRODUCTS**

|           | Last   | Week Ago | Month Ago |
|-----------|--------|----------|-----------|
| Gulf RBOB | 207.44 | 202.63   | 192.68    |
| Gulf ULSD | 196.18 | 187.49   | 176.04    |
| NYH RBOB  | 211.44 | 206.48   | 180.18    |
| NYH ULSD  | 201.56 | 192.11   | 181.04    |
| USGC 3%   | 60.13  | 57.88    | 53.88     |









# **NGLs**

#### MB

|                  | Last  | Week Ago | Month Ago |
|------------------|-------|----------|-----------|
| Butane           | 85    | 84.25    | 87.5      |
| IsoButane        | 91    | 88.25    | 88.75     |
| Natural Gasoline | 144.5 | 141      | 139       |
| Propane          | 79.5  | 82       | 88.125    |

# **MB NON**

|                  | Last | Week Ago | Month Ago |
|------------------|------|----------|-----------|
| Butane           | 91   | 89.25    | 89.5      |
| IsoButane        | 91   | 88.25    | 88.75     |
| Natural Gasoline | 145  | 141.5    | 138.25    |
| Propane          | 79.5 | 87.38    | 88.63     |

#### **CONWAY**

|                  | Last  | Week Ago | Month Ago |
|------------------|-------|----------|-----------|
| Butane