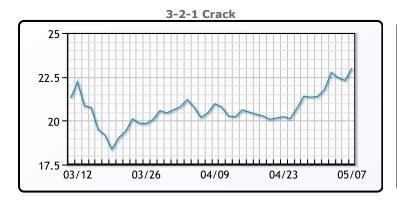

# **Crude & Product Markets**

## **CRUDE**

|     | Last  | Week Ago | Month Ago |
|-----|-------|----------|-----------|
| ANS | 68.3  | 66.53    | 62.77     |
| BLS | 64.5  | 63.48    | 60.62     |
| LLS | 66.9  | 65.53    | 61.77     |
| Mid | 65.15 | 63.93    | 60.02     |
| WTI | 64.9  | 63.58    | 59.77     |

## **PRODUCTS**

|           | Last   | Week Ago | Month Ago |
|-----------|--------|----------|-----------|
| Gulf RBOB | 207.44 | 202.63   | 192.68    |
| Gulf ULSD | 196.18 | 187.49   | 176.04    |
| NYH RBOB  | 211.44 | 206.48   | 180.18    |
| NYH ULSD  | 201.56 | 192.11   | 181.04    |
| USGC 3%   | 60.13  | 57.88    | 53.88     |