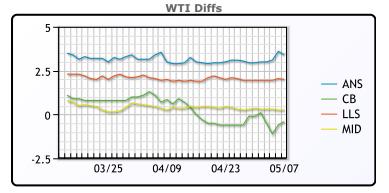

## **CRUDE**

|     | Last  | Week Ago | Month Ago |
|-----|-------|----------|-----------|
| ANS | 68.3  | 66.53    | 62.77     |
| BLS | 64.5  | 63.48    | 60.62     |
| LLS | 66.9  | 65.53    | 61.77     |
| Mid | 65.15 | 63.93    | 60.02     |
| WTI | 64.9  | 63.58    | 59.77     |