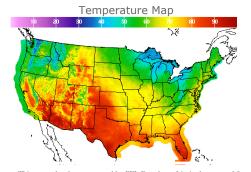

# **Weather Data**

| City         | HIGH °F | LOW °F |
|--------------|---------|--------|
| Calgary      | 62      | 46     |
| Conway       | 57      | 33     |
| Cushing      | 77      | 49     |
| Denver       | 81      | 52     |
| Houston      | 85      | 66     |
| Mont Belvieu | 81      | 62     |
| Sarnia       | 51      | 38     |
| Williston    | 63      | 39     |