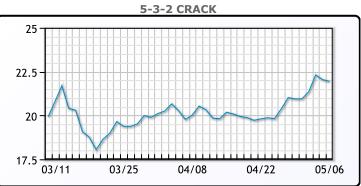

driving season. WTI traded down \$.92 or -1.4% to close at \$64.71.    |
| Brent traded down \$.87 or -1.26% to close at \$68.09.                 |





### CRUDE

|     | Last  | Week Ago | Month Ago |
|-----|-------|----------|-----------|
| ANS | 68.31 | 67.96    | 62.88     |
| BLS | 64.11 | 64.91    | 60.03     |
| LLS | 66.76 | 66.96    | 61.28     |
| Mid | 64.96 | 65.31    | 59.68     |
| WTI | 64.71 | 65.01    | 59.33     |





## PRODUCTS

|           | Last   | Week Ago | Month Ago |  |
|-----------|--------|----------|-----------|--|
| Gulf RBOB | 205.75 | 205.88   | 194.13    |  |
| Gulf ULSD | 194.15 | 191.5    | 174.79    |  |
| NYH RBOB  | 211.12 | 209.24   | 183.25    |  |
| NYH ULSD  | 199.25 | 196.01   | 179.79    |  |
| USGC 3%   | 58.88  | 58.88    | 52.63     |  |



# This report has been prepared by PFL Petroleum Limited personnel for your information only and the views expressed are intended to provide market commentary and are not recommendations. This report is not an offer to sell or a solicitation of any offer to buy any security. The information contained herein has been compiled by PFL from sources believed to be reliable, but no representation or warranty, express or implied, is made by PFL Petroleum Limited, its affiliates or any other person as to its accuracy, completeness or correctness. Copyright 2017 PFL Petroleum Limited. All Rights Reserved





| MB                      |        |        |       |  |  |  |
|-------------------------|--------|--------|-------|--|--|--|
| Last Week Ago Month Ago |        |        |       |  |  |  |
|