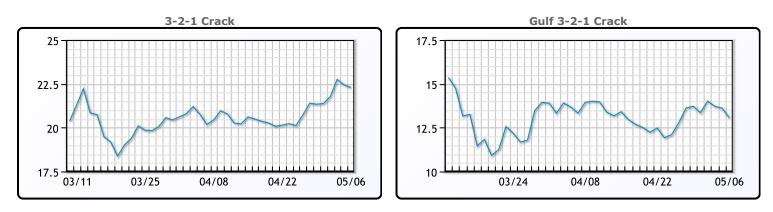

ulf ULSD | 194.15 | 191.5    | 174.79    |  |
| NYH RBOB  | 211.12 | 209.24   | 183.25    |  |
| NYH ULSD  | 199.25 | 196.01   | 179.79    |  |
| USGC 3%   | 58.88  | 58.88    | 52.63     |  |



# This report has been prepared by PFL Petroleum Limited personnel for your information only and the views expressed are intended to provide market commentary and are not recommendations. This report is not an offer to sell or a solicitation of any offer to buy any security. The information contained herein has been compiled by PFL from sources believed to be reliable, but no representation or warranty, express or implied, is made by PFL Petroleum Limited, its affiliates or any other person as to its accuracy, completeness or correctness. Copyright 2017 PFL Petroleum Limited. All Rights Reserved





| MB                      |        |        |       |  |  |  |
|-------------------------|--------|--------|-------|--|--|--|
| Last Week Ago Month Ago |        |        |       |  |  |  |
| Butane                  | 84.5   | 84.375 | 89    |  |  |  |
| IsoButane               | 90.5   | 88.375 | 90.5  |  |  |  |
| Natural Gasoline        | 144.75 | 145.13 | 138.5 |  |  |  |
| Propane                 | 80.125 | 83     | 92.5  |  |  |  |

**MB NON** 

|                  | Last  | Week Ago | Month Ago |  |
|------------------|-------|----------|-----------|--|
| Butane           | 90.5  | 89.375   | 91        |  |
| IsoButane        | 90.5  | 88.375   | 90.5      |  |
| Natural Gasoline | 144.5 | 145      | 138       |  |
| Propane          | 80.13 | 91.13    | 93.13     |  |

**FRAC SPR