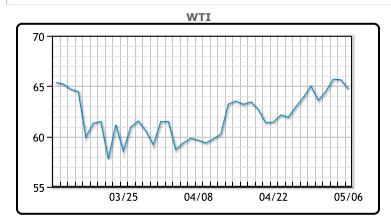

| Market Commentary                                                      |
|------------------------------------------------------------------------|
| Oil prices had a choppy session, trading up earlier in the day and     |
| trading down later on in the session after hitting 7 week highs        |
| yesterday. Prices are still being supported by yesterday's bullish EIA |
| report despite pressure from rising Covid cases. "The record           |
| numbers of new infections in India have been making the headlines      |
| and fueling fears that demand may recover more slowly,"                |
| Commerzbank said. The energy demand outlook is being brightened        |
| by easing lockdown measures in Europe, just in time for summer         |
| driving season. WTI traded down \$.92 or -1.4% to close at \$64.71.    |
| Brent traded down \$.87 or -1.26% to close at \$68.09.                 |

### CRUDE

|     | Last  | Week Ago | Month Ago |
|-----|-------|----------|-----------|
| ANS | 68.31 | 67.96    | 62.88     |
| BLS | 64.11 | 64.91    | 60.03     |
| LLS | 66.76 | 66.96    | 61.28     |
| Mid | 64.96 | 65.31    | 59.68     |
| WTI | 64.71 | 65.01    | 59.33     |