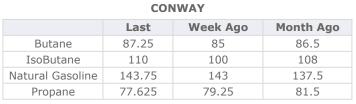

| MB                      |        |        |       |  |  |  |
|-------------------------|--------|--------|-------|--|--|--|
| Last Week Ago Month Ago |        |        |       |  |  |  |
| Butane                  | 84.5   | 84.375 | 89    |  |  |  |
| IsoButane               | 90.5   | 88.375 | 90.5  |  |  |  |
| Natural Gasoline        | 144.75 | 145.13 | 138.5 |  |  |  |
| Propane                 | 80.125 | 83     | 92.5  |  |  |  |

**MB NON** 

|                  | Last  | Week Ago | Month Ago |  |
|------------------|-------|----------|-----------|--|
| Butane           | 90.5  | 89.375   | 91        |  |
| IsoButane        | 90.5  | 88.375   | 90.5      |  |
| Natural Gasoline | 144.5 | 145      | 138       |  |
| Propane          | 80.13 | 91.13    | 93.13     |  |