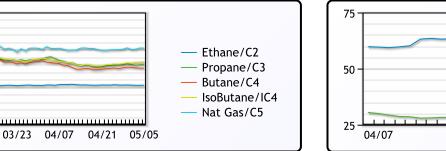

| MB                      |        |        |       |  |  |  |
|-------------------------|--------|--------|-------|--|--|--|
| Last Week Ago Month Ago |        |        |       |  |  |  |
| Butane                  | 84.5   | 84.375 | 89    |  |  |  |
| IsoButane               | 90.5   | 88.375 | 90.5  |  |  |  |
| Natural Gasoline        | 144.75 | 145.13 | 138.5 |  |  |  |
| Propane                 | 80.125 | 83     | 92.5  |  |  |  |

**MB NON** 

|                  | Last  | Week Ago | Month Ago |  |
|------------------|-------|----------|-----------|--|
| Butane           | 90.5  | 89.375   | 91        |  |
| IsoButane        | 90.5  | 88.375   | 90.5      |  |
| Natural Gasoline | 144.5 | 145      | 138       |  |
| Propane          | 80.13 | 91.13    | 93.13     |  |