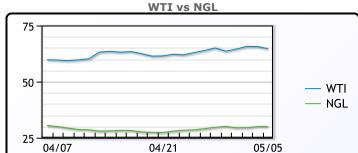

### CRUDE

|     | Last  | Week Ago | Month Ago |
|-----|-------|----------|-----------|
| ANS | 68.31 | 67.96    | 62.88     |
| BLS | 64.11 | 64.91    | 60.03     |
| LLS | 66.76 | 66.96    | 61.28     |
| Mid | 64.96 | 65.31    | 59.68     |
| WTI | 64.71 | 65.01    | 59.33     |