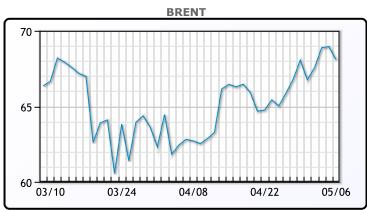

| Market Commentary                                                      |
|------------------------------------------------------------------------|
| Oil prices had a choppy session, trading up earlier in the day and     |
| trading down later on in the session after hitting 7 week highs        |
| yesterday. Prices are still being supported by yesterday's bullish EIA |
| report despite pressure from rising Covid cases. "The record           |
| numbers of new infections in India have been making the headlines      |
| and fueling fears that demand may recover more slowly,"                |
| Commerzbank said. The energy demand outlook is being brightened        |
| by easing lockdown measures in Europe, just in time for summer         |
| driving season. WTI traded down \$.92 or -1.4% to close at \$64.71.    |
| Brent traded down \$.87 or -1.26% to close at \$68.09.                 |

### CRUDE

|     | Last  | Week Ago | Month Ago |
|-----|-------|----------|-----------|
| ANS | 68.31 | 67.96    | 62.88     |
| BLS | 64.11 | 64.91    | 60.03     |
| LLS | 66.76 | 66.96    | 61.28     |
| Mid | 64.96 | 65.31    | 59.68     |
| WTI | 64.71 | 65.01    | 59.33     |