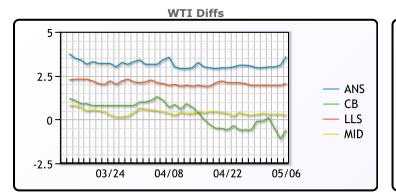

### CRUDE

|     | Last  | Week Ago | Month Ago |
|-----|-------|----------|-----------|
| ANS | 68.31 | 67.96    | 62.88     |
| BLS | 64.11 | 64.91    | 60.03     |
| LLS | 66.76 | 66.96    | 61.28     |
| Mid | 64.96 | 65.31    | 59.68     |
| WTI | 64.71 | 65.01    | 59.33     |