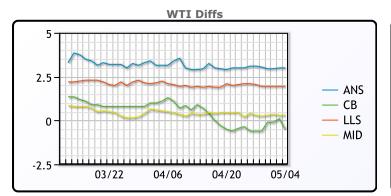

## **CRUDE**

|     | Last  | Week Ago | Month Ago |
|-----|-------|----------|-----------|
| ANS | 68.69 | 66.04    | 64.6      |
| BLS | 65.19 | 62.34    | 62.75     |
| LLS | 67.64 | 64.99    | 63.55     |
| Mid | 65.99 | 63.24    | 61.95     |
| WTI | 65.69 | 62.94    | 61.45     |