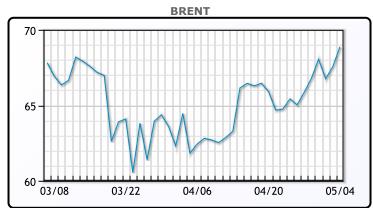

Oil prices rallied today as more states begin the process of reopening. A weaker dollar, hit by an unexpected slowdown in U.S. manufacturing growth, also helped to shore up oil prices on Tuesday. Fuel demand and refinery utilization have been steadily improving, and Reuters is forecasting an increase of .5% to the refinery utilization rate and a 2MM/bbl drop in crude inventories for tomorrow's report. "The current strength is led by U.S. gasoline, where demand is seen as healthy as more motorists take to the roads," said PVM Oil Associates analyst Tamas Varga. WTI traded up \$1.20 or 1.86% to close at \$65.69. Brent traded up \$1.32 or 1.95% to close at \$68.88.

## **CRUDE**

|     | Last  | Week Ago | Month Ago |
|-----|-------|----------|-----------|
| ANS | 68.69 | 66.04    | 64.6      |
| BLS | 65.19 | 62.34    | 62.75     |
| LLS | 67.64 | 64.99    | 63.55     |
| Mid | 65.99 | 63.24    | 61.95     |
| WTI | 65.69 | 62.94    | 61.45     |