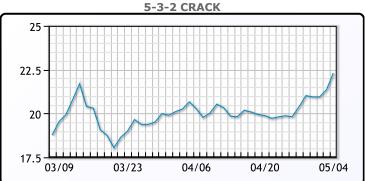

sociates analyst Tamas Varga. WTI traded up \$1.20 or 1.86% to close at \$65.69. Brent traded up \$1.32 or 1.95% to close at \$68.88.

# **Crude & Product Markets**





## **CRUDE**

|     | Last  | Week Ago | Month Ago |
|-----|-------|----------|-----------|
| ANS | 68.69 | 66.04    | 64.6      |
| BLS | 65.19 | 62.34    | 62.75     |
| LLS | 67.64 | 64.99    | 63.55     |
| Mid | 65.99 | 63.24    | 61.95     |
| WTI | 65.69 | 62.94    | 61.45     |

## **PRODUCTS**

|           | Last   | Week Ago | Month Ago |
|-----------|--------|----------|-----------|
| Gulf RBOB | 209.87 | 198.13   | 197.98    |
| Gulf ULSD | 195.13 | 186.09   | 178.26    |
| NYH RBOB  | 214.75 | 200.66   | 190.23    |
| NYH ULSD  | 200.13 | 190.57   | 182.91    |
| USGC 3%   | 59.38  | 57.13    | 54.63     |









#### **NGLs**

#### MB

|                  | Last   | Week Ago | Month Ago |
|------------------|--------|----------|-----------|
| Butane           | 85.75  | 80.5     | 93.25     |
| IsoButane        | 91.5   | 85       | 94.5      |
| Natural Gasoline | 146.5  | 140.5    | 144.75    |
| Propane          | 81.875 | 79.75    | 94.5      |

# **MB NON**

|                  | Last  | Week Ago | Month Ago |
|------------------|-------|----------|-----------|
| Butane           | 91.75 | 86.5     | 95.25     |
| IsoButane        | 91.5  | 85       | 94.5      |
| Natural Gasoline | 146.5 | 139.75   | 143.25    |
| Propane          | 81.13 | 83.13    | 96.63     |

#### **CONWAY**

|                  | Last  | Week Ago | Month Ago |
|------------------|-------|----------|-----------|
| B