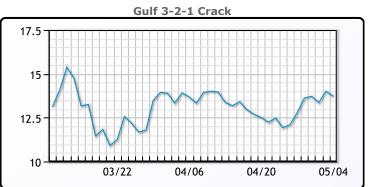

# **Crude & Product Markets**

## **CRUDE**

|     | Last  | Week Ago | Month Ago |
|-----|-------|----------|-----------|
| ANS | 68.69 | 66.04    | 64.6      |
| BLS | 65.19 | 62.34    | 62.75     |
| LLS | 67.64 | 64.99    | 63.55     |
| Mid | 65.99 | 63.24    | 61.95     |
| WTI | 65.69 | 62.94    | 61.45     |

## **PRODUCTS**

|           | Last   | Week Ago | Month Ago |
|-----------|--------|----------|-----------|
| Gulf RBOB | 209.87 | 198.13   | 197.98    |
| Gulf ULSD | 195.13 | 186.09   | 178.26    |
| NYH RBOB  | 214.75 | 200.66   | 190.23    |
| NYH ULSD  | 200.13 | 190.57   | 182.91    |
| USGC 3%   | 59.38  | 57.13    | 54.63     |