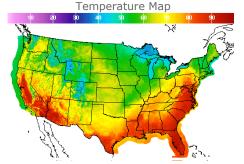

# **Weather Data**

| City         | HIGH °F | LOW °F |
|--------------|---------|--------|
| Calgary      | 52      | 36     |
| Conway       | 51      | 30     |
| Cushing      | 65      | 50     |
| Denver       | 58      | 37     |
| Houston      | 84      | 69     |
| Mont Belvieu | 83      | 67     |
| Sarnia       | 59      | 44     |
| Williston    | 56      | 37     |