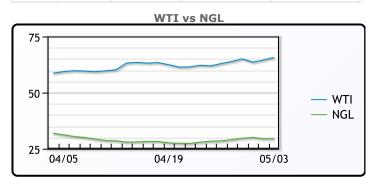

## **CRUDE**

|     | Last  | Week Ago | Month Ago |
|-----|-------|----------|-----------|
| ANS | 68.69 | 66.04    | 64.6      |
| BLS | 65.19 | 62.34    | 62.75     |
| LLS | 67.64 | 64.99    | 63.55     |
| Mid | 65.99 | 63.24    | 61.95     |
| WTI | 65.69 | 62.94    | 61.45     |

#### **NGLs**