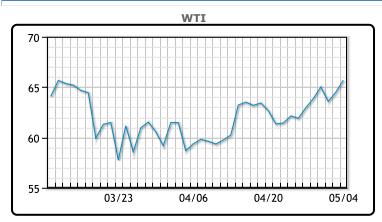

Oil prices rallied today as more states begin the process of reopening. A weaker dollar, hit by an unexpected slowdown in U.S. manufacturing growth, also helped to shore up oil prices on Tuesday. Fuel demand and refinery utilization have been steadily improving, and Reuters is forecasting an increase of .5% to the refinery utilization rate and a 2MM/bbl drop in crude inventories for tomorrow's report. "The current strength is led by U.S. gasoline, where demand is seen as healthy as more motorists take to the roads," said PVM Oil Associates analyst Tamas Varga. WTI traded up \$1.20 or 1.86% to close at \$65.69. Brent traded up \$1.32 or 1.95% to close at \$68.88.

## **CRUDE**

|     | Last  | Week Ago | Month Ago |
|-----|-------|----------|-----------|
| ANS | 68.69 | 66.04    | 64.6      |
| BLS | 65.19 | 62.34    | 62.75     |
| LLS | 67.64 | 64.99    | 63.55     |
| Mid | 65.99 | 63.24    | 61.95     |
| WTI | 65.69 | 62.94    | 61.45     |