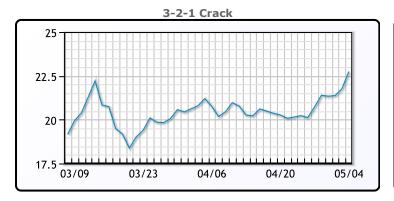

# **Crude & Product Markets**

## **CRUDE**

|     | Last  | Week Ago | Month Ago |
|-----|-------|----------|-----------|
| ANS | 68.69 | 66.04    | 64.6      |
| BLS | 65.19 | 62.34    | 62.75     |
| LLS | 67.64 | 64.99    | 63.55     |
| Mid | 65.99 | 63.24    | 61.95     |
| WTI | 65.69 | 62.94    | 61.45     |

## **PRODUCTS**

|           | Last   | Week Ago | Month Ago |
|-----------|--------|----------|-----------|
| Gulf RBOB | 209.87 | 198.13   | 197.98    |
| Gulf ULSD | 195.13 | 186.09   | 178.26    |
| NYH RBOB  | 214.75 | 200.66   | 190.23    |
| NYH ULSD  | 200.13 | 190.57   | 182.91    |
| USGC 3%   | 59.38  | 57.13    | 54.63     |