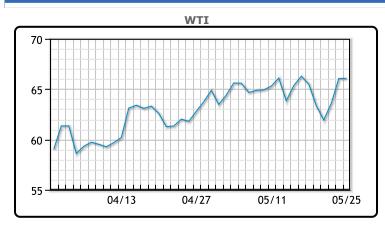

Oil was mostly flat for the day, edging up slightly. Parts of Europe and the United States are recording fewer COVID-19 infections and deaths, prompting governments to ease restrictions. "Oil prices ... remain at high levels as the high season for oil demand is approaching and as restrictions are lifted in much of Europe and the United States," said Louise Dickson, analyst at Rystad Energy. Dickson noted, however, that oil prices lost some ground due to "the prospect of a nuclear deal with Iran that will allow the sanctions-hit country to export more oil." The price of Brent is under pressure as fears of more OPEC+ and Iranian bbls hitting the market have pushed the Brent/WTI premium to its lowest level since November of last year. Backwardation is also in full force as the premium of front month WTI over WTI second month is at its highest level since August of 2019. WTI traded up \$.02 or .03% to close at \$66.07. Brent traded up \$.19 or .28% to close at \$68.85.

## **CRUDE**

|     | Last  | Week Ago | Month Ago |
|-----|-------|----------|-----------|
| ANS | 69.07 | 68.74    | 65.18     |
| BLS | 65.27 | 65.09    | 61.83     |
| LLS | 68.07 | 67.79    | 64.28     |
| Mid | 66.32 | 65.74    | 62.38     |
| WTI | 66.27 | 65.49    | 62.18     |