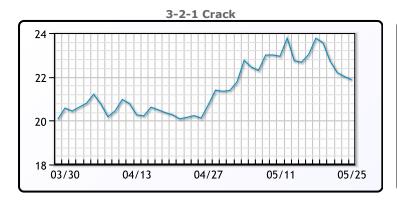

## **Crude & Product Markets**

## **CRUDE**

|     | Last  | Week Ago | Month Ago |
|-----|-------|----------|-----------|
| ANS | 69.07 | 68.74    | 65.18     |
| BLS | 65.27 | 65.09    | 61.83     |
| LLS | 68.07 | 67.79    | 64.28     |
| Mid | 66.32 | 65.74    | 62.38     |
| WTI | 66.27 | 65.49    | 62.18     |