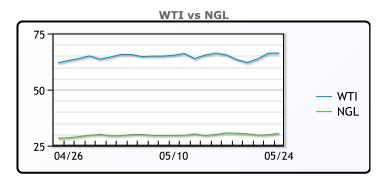

## NGLs

## MB

|                  | Last   | Week Ago | Month Ago |
|------------------|--------|----------|-----------|
| Butane           | 92     | 90.125   | 78.25     |
| IsoButane        | 98.25  | 96.375   | 83.25     |
| Natural Gasoline | 143.75 | 144.25   | 138.5     |
| Propane          | 85.5   | 82.875   | 77.875    |