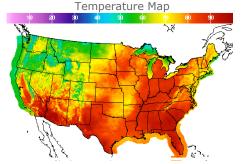

## **Weather Data**

| City         | HIGH °F | LOW °F |
|--------------|---------|--------|
| Calgary      | 51      | 42     |
| Conway       | 65      | 40     |
| Cushing      | 76      | 64     |
| Denver       | 75      | 53     |
| Houston      | 81      | 72     |
| Mont Belvieu | 81      | 72     |
| Sarnia       | 84      | 61     |
| Williston    | 57      | 44     |
|              |         |        |