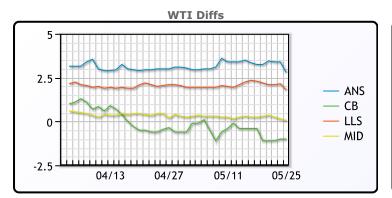

## **CRUDE**

|     | Last  | Week Ago | Month Ago |
|-----|-------|----------|-----------|
| ANS | 69.07 | 68.74    | 65.18     |
| BLS | 65.27 | 65.09    | 61.83     |
| LLS | 68.07 | 67.79    | 64.28     |
| Mid | 66.32 | 65.74    | 62.38     |
| WTI | 66.27 | 65.49    | 62.18     |