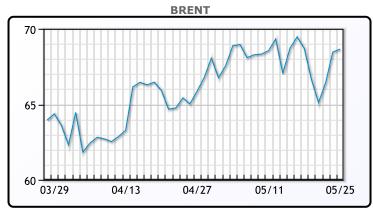

Oil was mostly flat for the day, edging up slightly. Parts of Europe and the United States are recording fewer COVID-19 infections and deaths, prompting governments to ease restrictions. "Oil prices ... remain at high levels as the high season for oil demand is approaching and as restrictions are lifted in much of Europe and the United States," said Louise Dickson, analyst at Rystad Energy. Dickson noted, however, that oil prices lost some ground due to "the prospect of a nuclear deal with Iran that will allow the sanctions-hit country to export more oil." The price of Brent is under pressure as fears of more OPEC+ and Iranian bbls hitting the market have pushed the Brent/WTI premium to its lowest level since November of last year. Backwardation is also in full force as the premium of front month WTI over WTI second month is at its highest level since August of 2019. WTI traded up \$.02 or .03% to close at \$66.07. Brent traded up \$.19 or .28% to close at \$68.85.

## **CRUDE**

|     | Last  | Week Ago | Month Ago |
|-----|-------|----------|-----------|
| ANS | 69.07 | 68.74    | 65.18     |
| BLS | 65.27 | 65.09    | 61.83     |
| LLS | 68.07 | 67.79    | 64.28     |
| Mid | 66.32 | 65.74    | 62.38     |
| WTI | 66.27 | 65.49    | 62.18     |