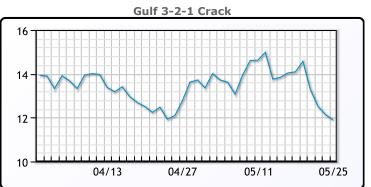

## **Crude & Product Markets**

## **PRODUCTS**

|           | Last   | Week Ago | Month Ago |
|-----------|--------|----------|-----------|
| Gulf RBOB | 205.79 | 210.72   | 195.26    |
| Gulf ULSD | 198.46 | 200.24   | 182.87    |
| NYH RBOB  | 211    | 215.59   | 197.44    |
| NYH ULSD  | 203.79 | 206.14   | 187.35    |
| USGC 3%   | 55.88  | 56.63    | 58.38     |