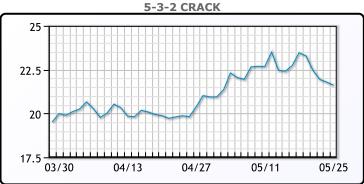

of 2019. WTI traded up \$.02 or .03% to close at \$66.07. Brent traded up \$.19 or .28% to close at \$68.85.

**Market Commentary** 

## **Crude & Product Markets**





## **CRUDE**

|     | Last  | Week Ago | Month Ago |
|-----|-------|----------|-----------|
| ANS | 69.07 | 68.74    | 65.18     |
| BLS | 65.27 | 65.09    | 61.83     |
| LLS | 68.07 | 67.79    | 64.28     |
| Mid | 66.32 | 65.74    | 62.38     |
| WTI | 66.27 | 65.49    | 62.18     |

## **PRODUCTS**

|           | Last   | Week Ago | Month Ago |
|-----------|--------|----------|-----------|
| Gulf RBOB | 205.79 | 210.72   | 195.26    |
| Gulf ULSD | 198.46 | 200.24   | 182.87    |
| NYH RBOB  | 211    | 215.59   | 197.44    |
| NYH ULSD  | 203.79 | 206.14   | 187.35    |
| USGC 3%   | 55.88  | 56.63    | 58.38     |









## NGLs

## MB

|                  | Last   | Week Ago | Month Ago |
|------------------|--------|----------|-----------|
| Butane           | 92     | 90.125   | 78.25     |
| IsoButane        | 98.25  | 96.375   | 83.25     |
| Natural Gasoline | 143.75 | 144.25   | 138.5     |
| Propane          | 85.5   | 82.875   | 77.875    |

## **MB NON**

|                  | Last    | Week Ago | Month Ago |
|------------------|---------|----------|-----------|
| Butane           | 98      | 96.125   | 84.25     |
| IsoButane        | 98.25   | 96.375   | 83.25     |
| Natural Gasoline | 144.125 | 144.5    | 138.5     |
| Propane          | 85.75   | 82.5     | 78.63     |

#### **CONWAY**

|                  | Last   | Week Ago | Month Ago |
|------------------|--------|----------|---------