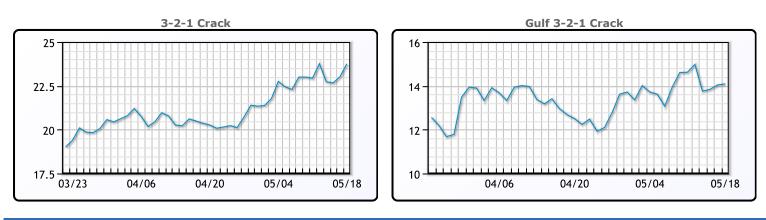

## **Crude & Product Markets**

# CRUDE

|     | Last  | Week Ago | Month Ago |
|-----|-------|----------|-----------|
| ANS | 68.74 | 68.78    | 66.03     |
| BLS | 65.09 | 65.18    | 62.63     |
| LLS | 67.79 | 67.13    | 65.23     |
| Mid | 65.74 | 65.38    | 63.58     |
| WTI | 65.49 | 65.28    | 63.13     |

## PRODUCTS

|           | Last   | Week Ago | Month Ago |
|-----------|--------|----------|-----------|
| Gulf RBOB | 210.72 | 208.49   | 198.24    |
| Gulf ULSD | 200.24 | 199.37   | 184.88    |
| NYH RBOB  | 215.59 | 213.74   | 203.12    |
| NYH ULSD  | 206.14 | 204.92   | 189.69    |
| USGC 3%   | 56.63  | 58.38    | 59.63     |