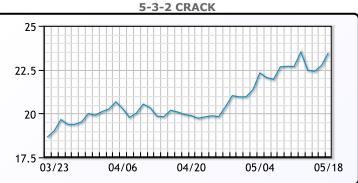

of the network, the company said. WTI traded down \$.78 or -1.18% to close at \$65.49. Brent traded down \$.75 or -1.08% to close at \$68.71.

## **Crude & Product Markets**



# CRUDE

|     | Last  | Week Ago | Month Ago |
|-----|-------|----------|-----------|
| ANS | 68.74 | 68.78    | 66.03     |
| BLS | 65.09 | 65.18    | 62.63     |
| LLS | 67.79 | 67.13    | 65.23     |
| Mid | 65.74 | 65.38    | 63.58     |
| WTI | 65.49 | 65.28    | 63.13     |





## PRODUCTS

|           | Last   | Week Ago | Month Ago |
|-----------|--------|----------|-----------|
| Gulf RBOB | 210.72 | 208.49   | 198.24    |
| Gulf ULSD | 200.24 | 199.37   | 184.88    |
| NYH RBOB  | 215.59 | 213.74   | 203.12    |
| NYH ULSD  | 206.14 | 204.92   | 189.69    |
| USGC 3%   | 56.63  | 58.38    | 59.63     |



# This report has been prepared by PFL Petroleum Limited personnel for your information only and the views expressed are intended to provide market commentary and are not recommendations. This report is not an offer to sell or a solicitation of any offer to buy any security. The information contained herein has been compiled by PFL from sources believed to be reliable, but no representation or warranty, express or implied, is made by PFL Petroleum Limited, its affiliates or any other person as to its accuracy, completeness or correctness. Copyright 2017 PFL Petroleum Limited. All Rights Reserved





#### MB Last Week Ago **Month Ago** 90.25 Butane 83 78 96.5 92.5 81.5 IsoButane Natural Gasoline 144.25 143.75 141 Propane 82.75 80.5 77.88

**MB NON** 

|                  | Last  | Week Ag