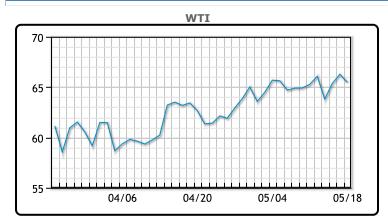

| Mar   | vot C | omm | entai  |  |
|-------|-------|-----|--------|--|
| riali |       |     | Circar |  |

Oil prices came off today, trading down despite good news on economic re-openings. "Economies are again switching a gear higher," said Tamas Varga of broker PVM. "The euphoria is reflected in the general belief that the economic revival will soon be coupled with oil demand recovery." Prices had initially traded up earlier in the session but paired gains later on in the session. The dollar slid to a 2.5 month low today as Fed rate hike fears subside. Colonial pipeline is having network issues preventing shippers from planning upcoming shipments, just days after the fuel pipeline restarted operations. The disruption was caused by efforts to strengthen its security, not due to a reinfection of the network, the company said. WTI traded down \$.78 or -1.18% to close at \$65.49. Brent traded down \$.75 or -1.08% to close at \$68.71.

# CRUDE

|     | Last  | Week Ago | Month Ago |
|-----|-------|----------|-----------|
| ANS | 68.74 | 68.78    | 66.03     |
| BLS | 65.09 | 65.18    | 62.63     |
| LLS | 67.79 | 67.13    | 65.23     |
| Mid | 65.74 | 65.38    | 63.58     |
| WTI | 65.49 | 65.28    | 63.13     |