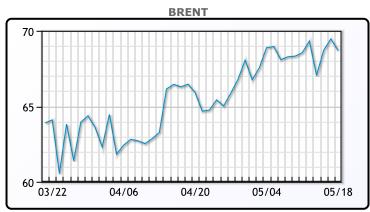

| Mar   | vot C | omm | entai  |  |
|-------|-------|-----|--------|--|
| riali |       |     | Circar |  |

Oil prices came off today, trading down despite good news on economic re-openings. "Economies are again switching a gear higher," said Tamas Varga of broker PVM. "The euphoria is reflected in the general belief that the economic revival will soon be coupled with oil demand recovery." Prices had initially traded up earlier in the session but paired gains later on in the session. The dollar slid to a 2.5 month low today as Fed rate hike fears subside. Colonial pipeline is having network issues preventing shippers from planning upcoming shipments, just days after the fuel pipeline restarted operations. The disruption was caused by efforts to strengthen its security, not due to a reinfection of the network, the company said. WTI traded down \$.78 or -1.18% to close at \$65.49. Brent traded down \$.75 or -1.08% to close at \$68.71.