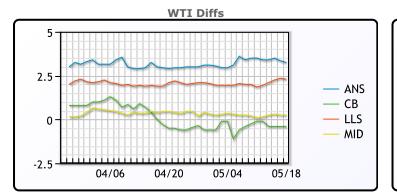

# CRUDE

|     | Last  | Week Ago | Month Ago |
|-----|-------|----------|-----------|
| ANS | 68.74 | 68.78    | 66.03     |
| BLS | 65.09 | 65.18    | 62.63     |
| LLS | 67.79 | 67.13    | 65.23     |
| Mid | 65.74 | 65.38    | 63.58     |
| WTI | 65.49 | 65.28    | 63.13     |