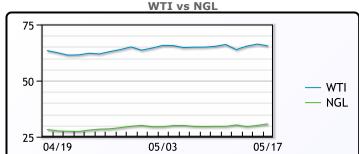

# CRUDE

|     | Last  | Week Ago | Month Ago |
|-----|-------|----------|-----------|
| ANS | 68.74 | 68.78    | 66.03     |
| BLS | 65.09 | 65.18    | 62.63     |
| LLS | 67.79 | 67.13    | 65.23     |
| Mid | 65.74 | 65.38    | 63.58     |
| WTI | 65.49 | 65.28    | 63.13     |