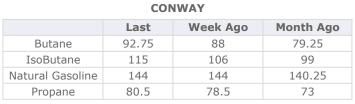

#### MB Last Week Ago **Month Ago** 90.25 Butane 83 78 96.5 92.5 81.5 IsoButane Natural Gasoline 144.25 143.75 141 Propane 82.75 80.5 77.88

**MB NON** 

|                  | Last  | Week Ago | Month Ago |
|------------------|-------|----------|-----------|
| Butane           | 96.25 | 92.75    | 83        |
| IsoButane        | 96.5  | 92.5     | 81.5      |
| Natural Gasoline | 144.5 | 144.75   | 141.75    |
| Propane          | 82.5  | 79.75    | 78.5      |