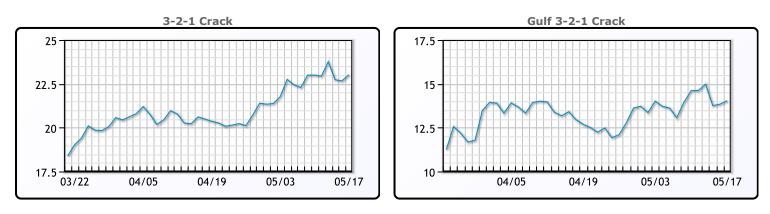

**Crude & Product Markets** 

### CRUDE

|     | Last  | Week Ago | Month Ago |
|-----|-------|----------|-----------|
| ANS | 69.62 | 68.42    | 66.03     |
| BLS | 65.87 | 64.67    | 62.63     |
| LLS | 68.62 | 66.92    | 65.23     |
| Mid | 66.52 | 65.12    | 63.58     |
| WTI | 66.27 | 64.92    | 63.13     |

### PRODUCTS

|           | Last   | Week Ago | Month Ago |
|-----------|--------|----------|-----------|
| Gulf RBOB | 209.83 | 208.09   | 198.24    |
| Gulf ULSD | 201.16 | 196.91   | 184.88    |
| NYH RBOB  | 215.23 | 213.34   | 203.12    |
| NYH ULSD  | 206.54 | 202.66   | 189.69    |
| USGC 3%   | 58.13  | 58.13    | 59.63     |