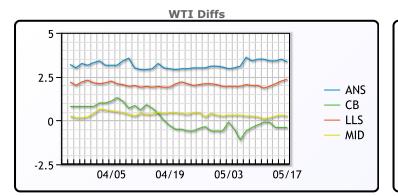

### CRUDE

|     | Last  | Week Ago | Month Ago |
|-----|-------|----------|-----------|
| ANS | 69.62 | 68.42    | 66.03     |
| BLS | 65.87 | 64.67    | 62.63     |
| LLS | 68.62 | 66.92    | 65.23     |
| Mid | 66.52 | 65.12    | 63.58     |
| WTI | 66.27 | 64.92    | 63.13     |