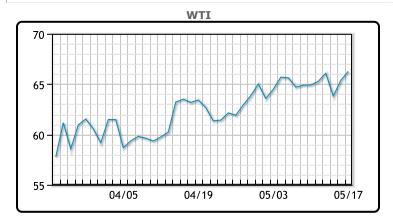

| Market Commentary                                                   |
|---------------------------------------------------------------------|
| Oil prices continued to climb today, buoyed by the rolling back of  |
| Covid restrictions in Europe and parts of the US. US air travel is  |
| picking up, with Sunday having the most air passengers since last   |
| March. United Airlines is planning to fly 80% of its US schedule    |
| compared to July 2019 this summer, and the airline is adding 400    |
| daily flights European destinations. "The market is seemingly       |
| trapped between observing encouraging improvements in demand        |
| in the United States and Europe, and the sluggishness in            |
| consumption due to the persistence of COVID-19 in Asia," StoneX     |
| analyst Kevin Solomon said. WTI traded up \$.9 or 1.38% to close at |
| 66.27. Brent traded up \$.75 or 1.1% to close at \$69.46.           |

### CRUDE

|     | Last  | Week Ago | Month Ago |
|-----|-------|----------|-----------|
| ANS | 69.62 | 68.42    | 66.03     |
| BLS | 65.87 | 64.67    | 62.63     |
| LLS | 68.62 | 66.92    | 65.23     |
| Mid | 66.52 | 65.12    | 63.58     |
| WTI | 66.27 | 64.92    | 63.13     |