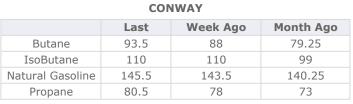

| MB                     |        |        |       |  |  |  |  |
|------------------------|--------|--------|-------|--|--|--|--|
| Last Week Ago Month Ag |        |        |       |  |  |  |  |
| Butane                 | 90.5   | 83     | 78    |  |  |  |  |
| IsoButane              | 96.25  | 92.75  | 81.5  |  |  |  |  |
| Natural Gasoline       | 145.25 | 143.75 | 141   |  |  |  |  |
| Propane                | 82.75  | 80.38  | 77.88 |  |  |  |  |

**MB NON** 

|                  | Last  | Week Ago | Month Ago |
|------------------|-------|----------|-----------|
| Butane           | 96.5  | 91.13    | 83        |
| IsoButane        | 96.25 | 92.75    | 81.5      |
| Natural Gasoline | 145.5 | 144.25   | 141.75    |
| Propane          | 82.38 | 80       | 78.5      |