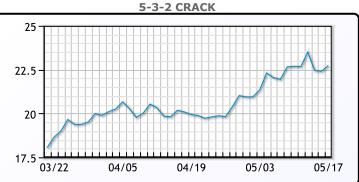

nalyst Kevin Solomon said. WTI traded up \$.9 or 1.38% to close at |
| 66.27. Brent traded up \$.75 or 1.1% to close at \$69.46.           |

**Crude & Product Markets** 



### CRUDE

|     | Last  | Week Ago | Month Ago |
|-----|-------|----------|-----------|
| ANS | 69.62 | 68.42    | 66.03     |
| BLS | 65.87 | 64.67    | 62.63     |
| LLS | 68.62 | 66.92    | 65.23     |
| Mid | 66.52 | 65.12    | 63.58     |
| WTI | 66.27 | 64.92    | 63.13     |





### PRODUCTS

|           | Last   | Week Ago | Month Ago |
|-----------|--------|----------|-----------|
| Gulf RBOB | 209.83 | 208.09   | 198.24    |
| Gulf ULSD | 201.16 | 196.91   | 184.88    |
| NYH RBOB  | 215.23 | 213.34   | 203.12    |
| NYH ULSD  | 206.54 | 202.66   | 189.69    |
| USGC 3%   | 58.13  | 58.13    | 59.63     |



# This report has been prepared by PFL Petroleum Limited personnel for your information only and the views expressed are intended to provide market commentary and are not recommendations. This report is not an offer to sell or a solicitation of any offer to buy any security. The information contained herein has been compiled by PFL from sources believed to be reliable, but no representation or warranty, express or implied, is made by PFL Petroleum Limited, its affiliates or any other person as to its accuracy, completeness or correctness. Copyright 2017 PFL Petroleum Limited. All Rights Reserved





| MB                     |        |        |       |  |  |  |  |
|------------------------|--------|--------|-------|--|--|--|--|
| Last Week Ago Month Ag |        |        |       |  |  |