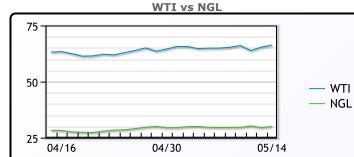

https://www.pflpetroleum.com 1865 Veterans Park Dr. Suite 303 Naples, Florida 34109 Phone: 239-390-2885 Fax: 239-949-0611 May 17, 2021 7:08 PM

| Major Energy Futures |        |        |  |  |  |
|----------------------|--------|--------|--|--|--|
|                      | Settle | Change |  |  |  |
| Brent                | 69.46  | 0.75   |  |  |  |
| Gas Oil              | 563.5  | 8.5    |  |  |  |
| Natural Gas          | 3.109  | 0.148  |  |  |  |
| RBOB                 | 215.83 | 3.17   |  |  |  |
| ULSD                 | 206.04 | 2.42   |  |  |  |
| WTI                  | 66.27  | 0.9    |  |  |  |

### CRUDE

|     | Last  | Week Ago | Month Ago |
|-----|-------|----------|-----------|
| ANS | 69.62 | 68.42    | 66.03     |
| BLS | 65.87 | 64.67    | 62.63     |
| LLS | 68.62 | 66.92    | 65.23     |
| Mid | 66.52 | 65.12    | 63.58     |
| WTI | 66.27 | 64.92    | 63.13     |