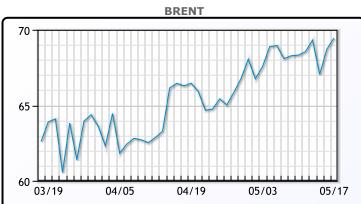

| Market Commentary                                                   |
|---------------------------------------------------------------------|
| Oil prices continued to climb today, buoyed by the rolling back of  |
| Covid restrictions in Europe and parts of the US. US air travel is  |
| picking up, with Sunday having the most air passengers since last   |
| March. United Airlines is planning to fly 80% of its US schedule    |
| compared to July 2019 this summer, and the airline is adding 400    |
| daily flights European destinations. "The market is seemingly       |
| trapped between observing encouraging improvements in demand        |
| in the United States and Europe, and the sluggishness in            |
| consumption due to the persistence of COVID-19 in Asia," StoneX     |
| analyst Kevin Solomon said. WTI traded up \$.9 or 1.38% to close at |
| 66.27. Brent traded up \$.75 or 1.1% to close at \$69.46.           |

### CRUDE

|     | Last  | Week Ago | Month Ago |
|-----|-------|----------|-----------|
| ANS | 69.62 | 68.42    | 66.03     |
| BLS | 65.87 | 64.67    | 62.63     |
| LLS | 68.62 | 66.92    | 65.23     |
| Mid | 66.52 | 65.12    | 63.58     |
| WTI | 66.27 | 64.92    | 63.13     |