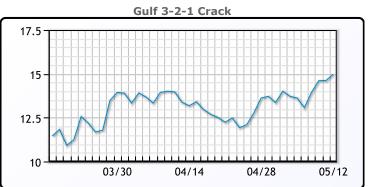

# **Crude & Product Markets**

## **PRODUCTS**

|           | Last   | Week Ago | Month Ago |
|-----------|--------|----------|-----------|
| Gulf RBOB | 209.1  | 209.63   | 194.25    |
| Gulf ULSD | 202.45 | 195.45   | 176.13    |
| NYH RBOB  | 215.72 | 214.75   | 176       |
| NYH ULSD  | 207.82 | 200.68   | 180.8     |
| USGC 3%   | 58.88  | 59.38    | 54.13     |