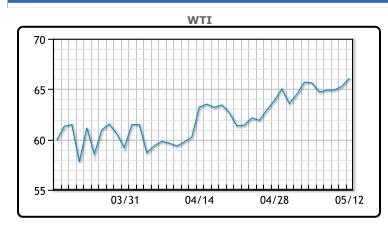

## **CRUDE**

|     | Last  | Week Ago | Month Ago |
|-----|-------|----------|-----------|
| ANS | 69.48 | 68.73    | 62.65     |
| BLS | 65.98 | 64.53    | 60.4      |
| LLS | 68.03 | 67.58    | 61.6      |
| Mid | 66.23 | 65.93    | 60.05     |
| WTI | 66.08 | 65.63    | 59.7      |