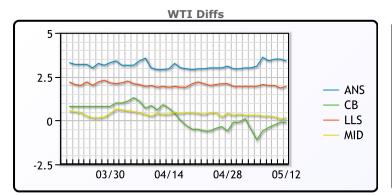

## **CRUDE**

|     | Last  | Week Ago | Month Ago |
|-----|-------|----------|-----------|
| ANS | 69.48 | 68.73    | 62.65     |
| BLS | 65.98 | 64.53    | 60.4      |
| LLS | 68.03 | 67.58    | 61.6      |
| Mid | 66.23 | 65.93    | 60.05     |
| WTI | 66.08 | 65.63    | 59.7      |