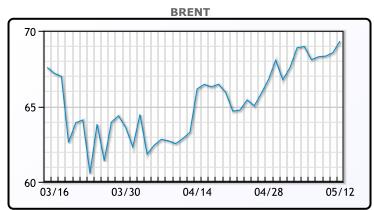

## **CRUDE**

|     | Last  | Week Ago | Month Ago |
|-----|-------|----------|-----------|
| ANS | 69.48 | 68.73    | 62.65     |
| BLS | 65.98 | 64.53    | 60.4      |
| LLS | 68.03 | 67.58    | 61.6      |
| Mid | 66.23 | 65.93    | 60.05     |
| WTI | 66.08 | 65.63    | 59.7      |