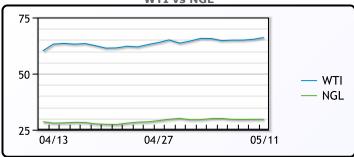

| 81.63    | 82.25     |

#### **CONWAY**

|                  | Last  | Week Ago | Month Ago |
|------------------|-------|----------|-----------|
| Butane           | 90.75 | 87.5     | 80        |
| IsoButane        | 106   | 105.5    | 105       |
| Natural Gasoline | 146   | 146      | 134.5     |
| Propane          | 79.5  | 78.75    | 74        |

#### **EDMONTON**

|         | Last | Week Ago | <b>Month Ago</b> |
|---------|------|----------|------------------|
| Propane | 55.5 | 53.75    | 46               |

#### **SARNIA**

|         | Last | Week Ago | Month Ago |
|---------|------|----------|-----------|
| Propane | 96   | 95.5     | 102.25    |

#### **FRAC SPREAD** 15 10 Ethane/C2 Propane/C3 5 Butane/C4 0 IsoButane/IC4 Nat Gas/C5 ..... 03/29 04/13 04/27 05/11

# WTI vs NGL



#### FX

|      | Last    | Change  |
|------|---------|---------|
| CAD  | 1.2114  | -0.002  |
| DXY  | 90.751  | 0.03799 |
| Gold | 1817.38 | 1.69    |

#### **RATES**

|          | Last   | Change  |
|----------|--------|---------|
| US 2yr   | 0.1629 | 0       |
| US 10yr  | 1.6847 | -0.0069 |
| CAN 10yr | 1.599  | 0.059   |

# **EQUITIES**

|         | Last     | Change  |
|---------|----------|---------|
| Nasdaq  | 13031.68 | -357.75 |
| TSX     | 1143.954 | -7.115  |
| S&P 500 | 4063.04  | -89.06  |

# **Weather Data**



| City         | HIGH °F | LOW °F |
|--------------|---------|--------|
| Calgary      | 59      | 37     |
| Conway       | 70      | 46     |
| Cushing      | 61      | 44     |
| Denver       | 61      | 36     |
| Houston      | 74      | 66     |
| Mont Bel