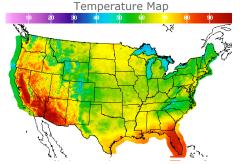

# **Weather Data**

| City         | HIGH °F | LOW °F |
|--------------|---------|--------|
| Calgary      | 59      | 37     |
| Conway       | 70      | 46     |
| Cushing      | 61      | 44     |
| Denver       | 61      | 36     |
| Houston      | 74      | 66     |
| Mont Belvieu | 72      | 65     |
| Sarnia       | 50      | 36     |
| Williston    | 63      | 46     |
|              |         |        |