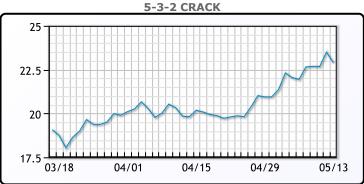

y market analyst at CHS Hedging, said, noting the     |
| crude stock "drawdown combined with the lack of exports is good sign."    |

# **Crude & Product Markets**





## **CRUDE**

|     | Last  | Week Ago | Month Ago |
|-----|-------|----------|-----------|
| ANS | 69.48 | 68.73    | 62.65     |
| BLS | 65.98 | 64.53    | 60.4      |
| LLS | 68.03 | 67.58    | 61.6      |
| Mid | 66.23 | 65.93    | 60.05     |
| WTI | 66.08 | 65.63    | 59.7      |

## **PRODUCTS**

|           | Last   | Week Ago | Month Ago |
|-----------|--------|----------|-----------|
| Gulf RBOB | 209.1  | 209.63   | 194.25    |
| Gulf ULSD | 202.45 | 195.45   | 176.13    |
| NYH RBOB  | 215.72 | 214.75   | 176       |
| NYH ULSD  | 207.82 | 200.68   | 180.8     |
| USGC 3%   | 58.88  | 59.38    | 54.13     |









#### **NGLs**

#### MB

|                  | Last   | Week Ago | Month Ago |
|------------------|--------|----------|-----------|
| Butane           | 89.88  | 83       | 79.75     |
| IsoButane        | 94.13  | 92.13    | 84.13     |
| Natural Gasoline | 146.25 | 146.25   | 134.75    |
| Propane          | 81.13  | 82.25    | 81.75     |

# **MB NON**

|                  | Last  | Week Ago | Month Ago |
|------------------|-------|----------|-----------|
| Butane           | 94.38 | 92.13    | 85.25     |
| IsoButane        | 94.13 | 92.13    | 84.13     |
| Natural Gasoline | 146.5 | 146.75   | 134.25    |
| Propane          | 80.75 | 81.63    | 82.25     |

#### **CONWAY**

|                  | Last  | Week Ago | Month Ago |
|------------------|-------|----------|-----------|
| B