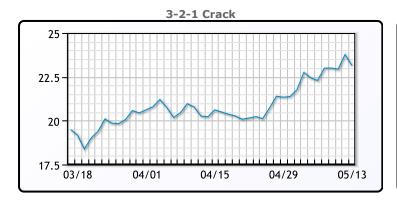

# **Crude & Product Markets**

## **CRUDE**

|     | Last  | Week Ago | Month Ago |
|-----|-------|----------|-----------|
| ANS | 69.48 | 68.73    | 62.65     |
| BLS | 65.98 | 64.53    | 60.4      |
| LLS | 68.03 | 67.58    | 61.6      |
| Mid | 66.23 | 65.93    | 60.05     |
| WTI | 66.08 | 65.63    | 59.7      |