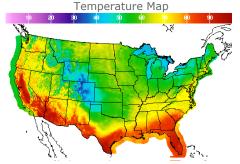

# **Weather Data**

| HIGH °F | LOW °F                                 |
|---------|----------------------------------------|
| 54      | 38                                     |
| 66      | 40                                     |
| 53      | 46                                     |
| 40      | 34                                     |
| 90      | 73                                     |
| 84      | 70                                     |
| 46      | 33                                     |
| 65      | 42                                     |
|         | 54<br>66<br>53<br>40<br>90<br>84<br>46 |