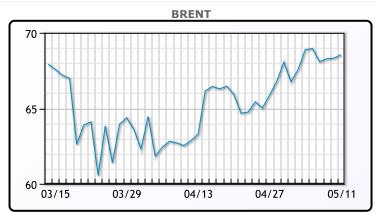

Market Commentary

Oil prices were mostly flat today, initially trading down earlier in the session but trading back up later in the day. All eyes are on the Colonial Pipeline and its efforts to restart, keeping a floor under prices as fears of fuel shortages grow. Colonial is hoping to have the line substantially restored by the end of the week, and certain federal agencies are taking measures to assist with fuel distribution. Traders have booked at least four tankers to store refined oil products off the USGC. OPEC on Tuesday raised its forecast for demand for its crude by 200,000 bpd and stuck to its prediction of a strong recovery in global oil demand this year. WTI traded up \$.36 or .55% to close at \$65.28. Brent traded up \$.23 or .34% to close at \$68.55.

## **CRUDE**

|     | Last  | Week Ago | Month Ago |
|-----|-------|----------|-----------|
| ANS | 68.78 | 68.69    | 62.22     |
| BLS | 65.18 | 65.19    | 60.22     |
| LLS | 67.13 | 67.64    | 61.27     |
| Mid | 65.38 | 65.99    | 59.67     |
| WTI | 65.28 | 65.69    | 59.32     |