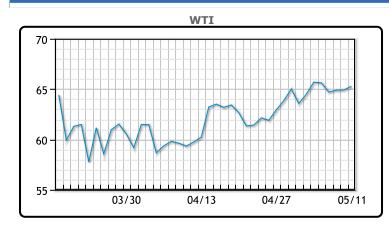

Market Commentary

Oil prices were mostly flat today, initially trading down earlier in the session but trading back up later in the day. All eyes are on the Colonial Pipeline and its efforts to restart, keeping a floor under prices as fears of fuel shortages grow. Colonial is hoping to have the line substantially restored by the end of the week, and certain federal agencies are taking measures to assist with fuel distribution. Traders have booked at least four tankers to store refined oil products off the USGC. OPEC on Tuesday raised its forecast for demand for its crude by 200,000 bpd and stuck to its prediction of a strong recovery in global oil demand this year. WTI traded up \$.36 or .55% to close at \$65.28. Brent traded up \$.23 or .34% to close at \$68.55.

## **CRUDE**

|     | Last  | Week Ago | Month Ago |
|-----|-------|----------|-----------|
| ANS | 68.78 | 68.69    | 62.22     |
| BLS | 65.18 | 65.19    | 60.22     |
| LLS | 67.13 | 67.64    | 61.27     |
| Mid | 65.38 | 65.99    | 59.67     |
| WTI | 65.28 | 65.69    | 59.32     |