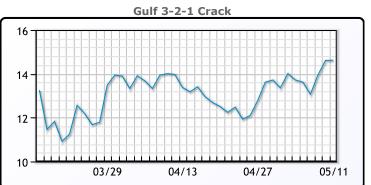

# **Crude & Product Markets**

## **PRODUCTS**

|           | Last   | Week Ago | Month Ago |
|-----------|--------|----------|-----------|
| Gulf RBOB | 208.49 | 209.87   | 193.96    |
| Gulf ULSD | 199.37 | 195.13   | 176.26    |
| NYH RBOB  | 213.74 | 214.75   | 178.96    |
| NYH ULSD  | 204.92 | 200.13   | 180.76    |
| USGC 3%   | 58.38  | 59.38    | 53.63     |