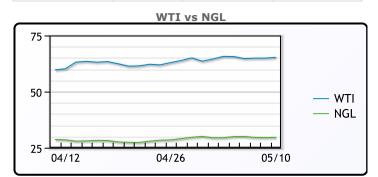

# **Crude & Product Markets**

## **CRUDE**

|     | Last  | Week Ago | Month Ago |
|-----|-------|----------|-----------|
| ANS | 68.78 | 68.69    | 62.22     |
| BLS | 65.18 | 65.19    | 60.22     |
| LLS | 67.13 | 67.64    | 61.27     |
| Mid | 65.38 | 65.99    | 59.67     |
| WTI | 65.28 | 65.69    | 59.32     |

## NGLs