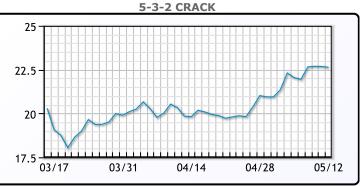

## **PRODUCTS**

|           | Last   | Week Ago | Month Ago |
|-----------|--------|----------|-----------|
| Gulf RBOB | 208.49 | 209.87   | 193.96    |
| Gulf ULSD | 199.37 | 195.13   | 176.26    |
| NYH RBOB  | 213.74 | 214.75   | 178.96    |
| NYH ULSD  | 204.92 | 200.13   | 180.76    |
| USGC 3%   | 58.38  | 59.38    | 53.63     |