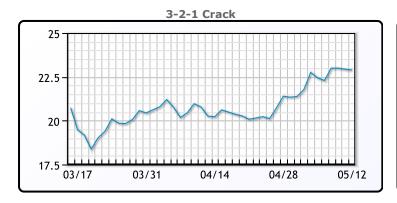

# **Crude & Product Markets**

## **CRUDE**

|     | Last  | Week Ago | Month Ago |
|-----|-------|----------|-----------|
| ANS | 68.78 | 68.69    | 62.22     |
| BLS | 65.18 | 65.19    | 60.22     |
| LLS | 67.13 | 67.64    | 61.27     |
| Mid | 65.38 | 65.99    | 59.67     |
| WTI | 65.28 | 65.69    | 59.32     |

## **PRODUCTS**

|           | Last   | Week Ago | Month Ago |
|-----------|--------|----------|-----------|
| Gulf RBOB | 208.49 | 209.87   | 193.96    |
| Gulf ULSD | 199.37 | 195.13   | 176.26    |
| NYH RBOB  | 213.74 | 214.75   | 178.96    |
| NYH ULSD  | 204.92 | 200.13   | 180.76    |
| USGC 3%   | 58.38  | 59.38    | 53.63     |