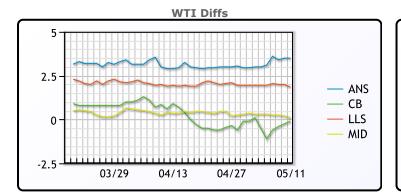

## **CRUDE**

|     | Last  | Week Ago | Month Ago |
|-----|-------|----------|-----------|
| ANS | 68.78 | 68.69    | 62.22     |
| BLS | 65.18 | 65.19    | 60.22     |
| LLS | 67.13 | 67.64    | 61.27     |
| Mid | 65.38 | 65.99    | 59.67     |
| WTI | 65.28 | 65.69    | 59.32     |