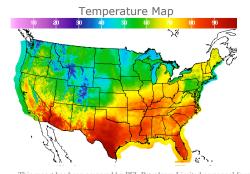

# **Weather Data**

| City         | HIGH °F | LOW °F |
|--------------|---------|--------|
| Calgary      | 51      | 29     |
| Conway       | 50      | 39     |
| Cushing      | 74      | 52     |
| Denver       | 56      | 39     |
| Houston      | 86      | 68     |
| Mont Belvieu | 79      | 68     |
| Sarnia       | 70      | 52     |
| Williston    | 52      | 37     |