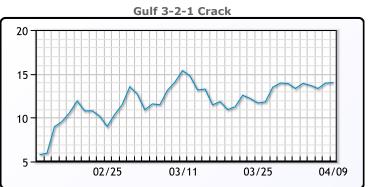

# **Crude & Product Markets**

## **PRODUCTS**

|           | Last   | Week Ago | Month Ago |
|-----------|--------|----------|-----------|
| Gulf RBOB | 193.96 | 197.98   | 199.77    |
| Gulf ULSD | 176.26 | 178.26   | 187.98    |
| NYH RBOB  | 178.96 | 190.23   | 194.02    |
| NYH ULSD  | 180.76 | 182.91   | 189.85    |
| USGC 3%   | 53.63  | 54.63    | 57.88     |