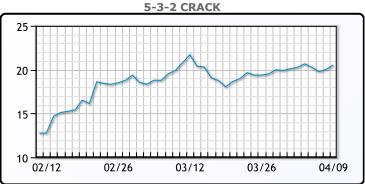

## **PRODUCTS**

|           | Last   | Week Ago | Month Ago |
|-----------|--------|----------|-----------|
| Gulf RBOB | 193.96 | 197.98   | 199.77    |
| Gulf ULSD | 176.26 | 178.26   | 187.98    |
| NYH RBOB  | 178.96 | 190.23   | 194.02    |
| NYH ULSD  | 180.76 | 182.91   | 189.85    |
| USGC 3%   | 53.63  | 54.63    | 57.88     |