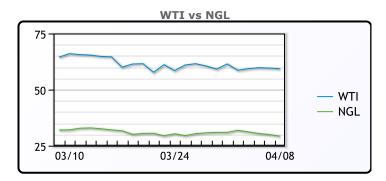

## **CRUDE**

|     | Last  | Week Ago | Month Ago |
|-----|-------|----------|-----------|
| ANS | 62.22 | 64.6     | 67.31     |
| BLS | 60.22 | 62.75    | 65.36     |
| LLS | 61.27 | 63.55    | 66.21     |
| Mid | 59.67 | 61.95    | 64.86     |
| WTI | 59.32 | 61.45    | 64.01     |

# NGLs