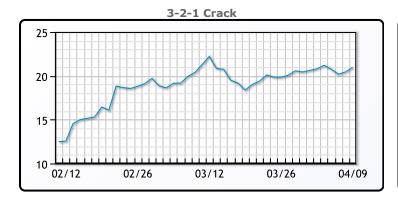

# **Crude & Product Markets**

## **CRUDE**

|     | Last  | Week Ago | Month Ago |
|-----|-------|----------|-----------|
| ANS | 62.22 | 64.6     | 67.31     |
| BLS | 60.22 | 62.75    | 65.36     |
| LLS | 61.27 | 63.55    | 66.21     |
| Mid | 59.67 | 61.95    | 64.86     |
| WTI | 59.32 | 61.45    | 64.01     |

## **PRODUCTS**

|           | Last   | Week Ago | Month Ago |
|-----------|--------|----------|-----------|
| Gulf RBOB | 193.96 | 197.98   | 199.77    |
| Gulf ULSD | 176.26 | 178.26   | 187.98    |
| NYH RBOB  | 178.96 | 190.23   | 194.02    |
| NYH ULSD  | 180.76 | 182.91   | 189.85    |
| USGC 3%   | 53.63  | 54.63    | 57.88     |