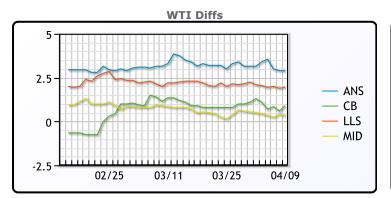

## **CRUDE**

|     | Last  | Week Ago | Month Ago |
|-----|-------|----------|-----------|
| ANS | 62.22 | 64.6     | 67.31     |
| BLS | 60.22 | 62.75    | 65.36     |
| LLS | 61.27 | 63.55    | 66.21     |
| Mid | 59.67 | 61.95    | 64.86     |
| WTI | 59.32 | 61.45    | 64.01     |