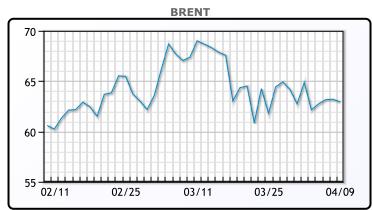

Oil prices edged lower today as both contracts were set to close down for the week. Oil seems to be in a wait and see mode as the market balances inventories, rising OPEC production, the global vaccine rollout, and other geopolitical issues. Delegates said Iran and the US are making progress towards reentering the nuclear deal, but Iran is still indicating there are disagreements over lifting sanctions. If this happens there could be a lot more Iranian crude that hits the market. "Favorable oil demand prospects are being largely offset by the expected increase in OPEC + production that could be approximating 2 million barrels per day by the end of July," said Jim Ritterbusch, president of Ritterbusch and Associates. A falling dollar and rising stock market is also helping to give prices a boost. The US dollar hit two-week lows yesterday, tracking treasury yields lower. WTI traded down \$.28 or -.47% to close at \$59.32. Brent traded down \$.13 or -.21% to close at \$63.07.

## **CRUDE**

|     | Last  | Week Ago | Month Ago |
|-----|-------|----------|-----------|
| ANS | 62.22 | 64.6     | 67.31     |
| BLS | 60.22 | 62.75    | 65.36     |
| LLS | 61.27 | 63.55    | 66.21     |
| Mid | 59.67 | 61.95    | 64.86     |
| WTI | 59.32 | 61.45    | 64.01     |