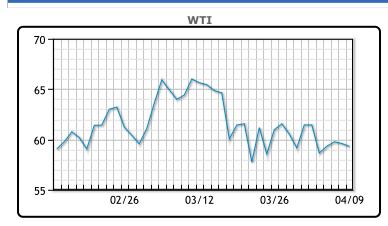

Oil prices edged lower today as both contracts were set to close down for the week. Oil seems to be in a wait and see mode as the market balances inventories, rising OPEC production, the global vaccine rollout, and other geopolitical issues. Delegates said Iran and the US are making progress towards reentering the nuclear deal, but Iran is still indicating there are disagreements over lifting sanctions. If this happens there could be a lot more Iranian crude that hits the market. "Favorable oil demand prospects are being largely offset by the expected increase in OPEC + production that could be approximating 2 million barrels per day by the end of July," said Jim Ritterbusch, president of Ritterbusch and Associates. A falling dollar and rising stock market is also helping to give prices a boost. The US dollar hit two-week lows yesterday, tracking treasury yields lower. WTI traded down \$.28 or -.47% to close at \$59.32. Brent traded down \$.13 or -.21% to close at \$63.07.

## **CRUDE**

|     | Last  | Week Ago | Month Ago |
|-----|-------|----------|-----------|
| ANS | 62.22 | 64.6     | 67.31     |
| BLS | 60.22 | 62.75    | 65.36     |
| LLS | 61.27 | 63.55    | 66.21     |
| Mid | 59.67 | 61.95    | 64.86     |
| WTI | 59.32 | 61.45    | 64.01     |