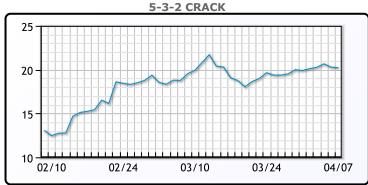

o rise." WTI traded up \$.68 or 1.16% to close at \$59.33. Brent traded up \$.59 or .94% to close at \$62.74.

**Market Commentary** 

# **Crude & Product Markets**





## **CRUDE**

|     | Last  | Week Ago | Month Ago |
|-----|-------|----------|-----------|
| ANS | 62.88 | 63.7     | 69.24     |
| BLS | 60.03 | 61.55    | 67.49     |
| LLS | 61.28 | 62.7     | 68.24     |
| Mid | 59.68 | 61.15    | 67.04     |
| WTI | 59.33 | 60.55    | 66.09     |

## **PRODUCTS**

|           | Last   | Week Ago | Month Ago |
|-----------|--------|----------|-----------|
| Gulf RBOB | 194.13 | 194.64   | 197.35    |
| Gulf ULSD | 174.79 | 174.39   | 192       |
| NYH RBOB  | 183.26 | 188.03   | 195.47    |
| NYH ULSD  | 179.79 | 178.67   | 194.4     |
| USGC 3%   | 52.63  | 54.13    | 59.88     |









# NGLs

#### MB

|                  | Last  | Week Ago | Month Ago |
|------------------|-------|----------|-----------|
| Butane           | 89    | 96.5     | 107.5     |
| IsoButane        | 90.5  | 95.25    | 103.5     |
| Natural Gasoline | 138.5 | 141      | 151.75    |
| Propane          | 92.5  | 91       | 97        |

#### **MB NON**

|                  | Last | Week Ago | Month Ago |
|------------------|------|----------|-----------|
| Butane           | 91   | 96.5     | 107.5     |
| IsoButane        | 90.5 | 95.25    | 103.5     |
| Natural Gasoline | 138  | 139.5    | 152       |
| Propane          | 98   | 90.13    | 96.5      |

#### **CONWAY**

|                  | Last  | Week Ago | Month Ago |
|------------------|-------|----------|-----------|
| Butane