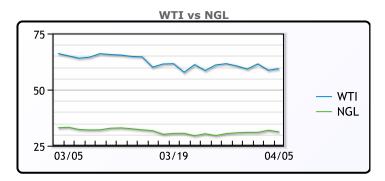

# **Crude & Product Markets**

## **CRUDE**

|     | Last  | Week Ago | Month Ago |
|-----|-------|----------|-----------|
| ANS | 62.88 | 63.7     | 69.24     |
| BLS | 60.03 | 61.55    | 67.49     |
| LLS | 61.28 | 62.7     | 68.24     |
| Mid | 59.68 | 61.15    | 67.04     |
| WTI | 59.33 | 60.55    | 66.09     |

# NGLs