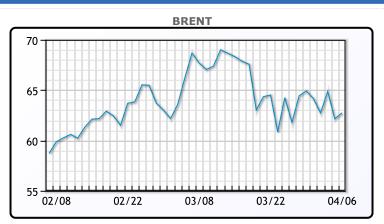

# Oil prices came back today buoyed by a brighter outlook for economic growth out of the US and China. The IMF is forecasting stronger global growth than originally predicted (now 6%) and the US government is anticipating stronger gasoline demand this summer as Americans get back on the road. The US government has also sold back all of the oil it stored in strategic reserves in the height of the Covid pandemic. "We've gotten to a point of somewhat equilibrium," and the market "is in an in-between spot," said Bill O'Grady, executive vice president at Confluence Investment Management in St. Louis. "To maintain gains, we're going to have to see the economy pick up and energy demand continue to rise." WTI traded up \$.68 or 1.16% to close at \$59.33. Brent traded up \$.59 or .94% to close at \$62.74.

## **CRUDE**

|     | Last  | Week Ago | Month Ago |
|-----|-------|----------|-----------|
| ANS | 62.88 | 63.7     | 69.24     |
| BLS | 60.03 | 61.55    | 67.49     |
| LLS | 61.28 | 62.7     | 68.24     |
| Mid | 59.68 | 61.15    | 67.04     |
| WTI | 59.33 | 60.55    | 66.09     |