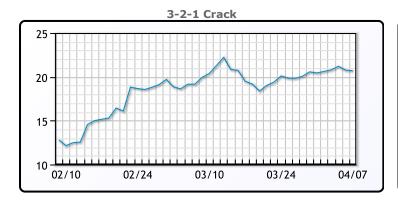

# **Crude & Product Markets**

## **CRUDE**

|     | Last  | Week Ago | Month Ago |
|-----|-------|----------|-----------|
| ANS | 62.88 | 63.7     | 69.24     |
| BLS | 60.03 | 61.55    | 67.49     |
| LLS | 61.28 | 62.7     | 68.24     |
| Mid | 59.68 | 61.15    | 67.04     |
| WTI | 59.33 | 60.55    | 66.09     |