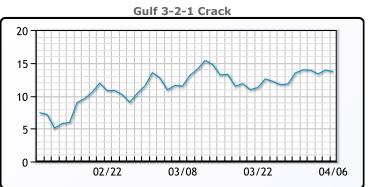

# **Crude & Product Markets**

## **PRODUCTS**

|           | Last   | Week Ago | Month Ago |
|-----------|--------|----------|-----------|
| Gulf RBOB | 194.13 | 194.64   | 197.35    |
| Gulf ULSD | 174.79 | 174.39   | 192       |
| NYH RBOB  | 183.26 | 188.03   | 195.47    |
| NYH ULSD  | 179.79 | 178.67   | 194.4     |
| USGC 3%   | 52.63  | 54.13    | 59.88     |