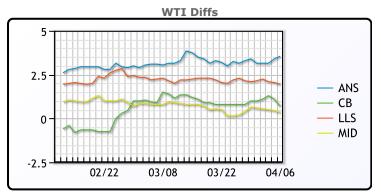

## **CRUDE**

|     | Last  | Week Ago | Month Ago |
|-----|-------|----------|-----------|
| ANS | 62.88 | 63.7     | 69.24     |
| BLS | 60.03 | 61.55    | 67.49     |
| LLS | 61.28 | 62.7     | 68.24     |
| Mid | 59.68 | 61.15    | 67.04     |
| WTI | 59.33 | 60.55    | 66.09     |