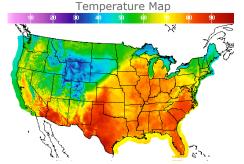

# **Weather Data**

| City         | HIGH °F | LOW °F |
|--------------|---------|--------|
| Calgary      | 58      | 34     |
| Conway       | 56      | 36     |
| Cushing      | 76      | 60     |
| Denver       | 60      | 38     |
| Houston      | 80      | 65     |
| Mont Belvieu | 76      | 64     |
| Sarnia       | 71      | 42     |
| Williston    | 59      | 39     |