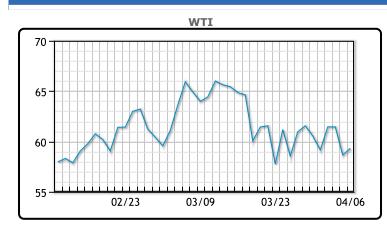

# Oil prices came back today buoyed by a brighter outlook for economic growth out of the US and China. The IMF is forecasting stronger global growth than originally predicted (now 6%) and the US government is anticipating stronger gasoline demand this summer as Americans get back on the road. The US government has also sold back all of the oil it stored in strategic reserves in the height of the Covid pandemic. "We've gotten to a point of somewhat equilibrium," and the market "is in an in-between spot," said Bill O'Grady, executive vice president at Confluence Investment Management in St. Louis. "To maintain gains, we're going to have to see the economy pick up and energy demand continue to rise." WTI traded up \$.68 or 1.16% to close at \$59.33. Brent traded up \$.59 or .94% to close at \$62.74.

## **CRUDE**

|     | Last  | Week Ago | Month Ago |
|-----|-------|----------|-----------|
| ANS | 62.88 | 63.7     | 69.24     |
| BLS | 60.03 | 61.55    | 67.49     |
| LLS | 61.28 | 62.7     | 68.24     |
| Mid | 59.68 | 61.15    | 67.04     |
| WTI | 59.33 | 60.55    | 66.09     |