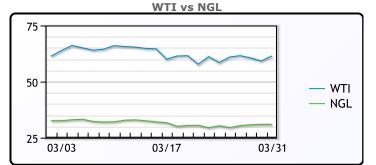

### CRUDE

|     | Last  | Week Ago | Month Ago |
|-----|-------|----------|-----------|
| ANS | 64.6  | 61.64    | 63.69     |
| BLS | 62.75 | 59.29    | 61.69     |
| LLS | 63.55 | 60.79    | 62.99     |
| Mid | 61.95 | 58.69    | 61.49     |
| WTI | 61.45 | 58.49    | 60.64     |