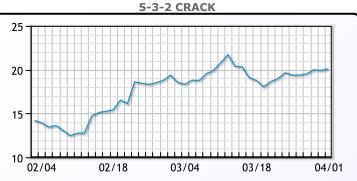

arkets to record highs.                    |
|                                                                    |





### CRUDE

|     | Last  | Week Ago | Month Ago |
|-----|-------|----------|-----------|
| ANS | 64.6  | 61.64    | 63.69     |
| BLS | 62.75 | 59.29    | 61.69     |
| LLS | 63.55 | 60.79    | 62.99     |
| Mid | 61.95 | 58.69    | 61.49     |
| WTI | 61.45 | 58.49    | 60.64     |



# 70 65 60 60 55 02/04 02/18 03/04 03/18 04/01

BRENT

### PRODUCTS

|           | Last   | Week Ago | Month Ago |
|-----------|--------|----------|-----------|
| Gulf RBOB | 197.98 | 186.84   | 186.04    |
| Gulf ULSD | 178.26 | 170.91   | 180.04    |
| NYH RBOB  | 190.23 | 181.59   | 186.04    |
| NYH ULSD  | 182.91 | 174.66   | 182.54    |
| USGC 3%   | 54.63  | 52.63    | 55.38     |



This report has been prepared by PFL Petroleum Limited personnel for your information only and the views expressed are intended to provide market commentary and are not recommendations. This report is not an offer to sell or a solicitation of any offer to buy any security. The information contained herein has been compiled by PFL from sources believed to be reliable, but no representation or warranty, express or implied, is made by PFL Petroleum Limited, its affiliates or any other person as to its accuracy, completeness or correctness. Copyright 2017 PFL Petroleum Limited. All Rights Reserved





**Month Ago** 

104

105

143

96.25

# CONWAY

|                  | Last  | Week Ago | Month Ago |
|------------------|-------|----------|-----------|
| Butane           | 89    | 84.75    |