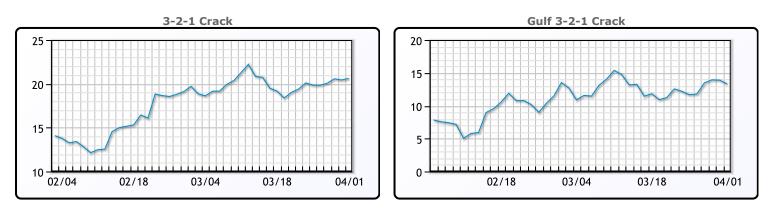

86.04    |
| Gulf ULSD | 178.26 | 170.91   | 180.04    |
| NYH RBOB  | 190.23 | 181.59   | 186.04    |
| NYH ULSD  | 182.91 | 174.66   | 182.54    |
| USGC 3%   | 54.63  | 52.63    | 55.38     |



This report has been prepared by PFL Petroleum Limited personnel for your information only and the views expressed are intended to provide market commentary and are not recommendations. This report is not an offer to sell or a solicitation of any offer to buy any security. The information contained herein has been compiled by PFL from sources believed to be reliable, but no representation or warranty, express or implied, is made by PFL Petroleum Limited, its affiliates or any other person as to its accuracy, completeness or correctness. Copyright 2017 PFL Petroleum Limited. All Rights Reserved





**Month Ago** 

104

105

143

96.25

# CONWAY

|                  | Last  | Week Ago | Month Ago |
|------------------|-------|----------|-----------|
| Butane           | 89    | 84.75    | 94        |
| IsoButane        | 108   | 105      | 121       |
| Natural Gasoline | 139.5 | 130.5    | 139       |
| Propane          | 83.5  | 80       | 92        |

#### **MB NON**

MB

Week Ago

91.25

88.25

138.75

87.125

Last

93.25

94.5

137.25

94.5

Butane

IsoButane Natural Gasoline

Propane

20

|                  | Last   | Week Ago | Month Ago |
|------------------|--------|----------|-----------|
| Butane           | 95.25  | 89.25    | 104       |
| IsoButane        | 94.5   | 88.25    | 105       |
| Natural Gasoline | 143.25 | 132.5    | 140.25    |
| Propane          | 91.5