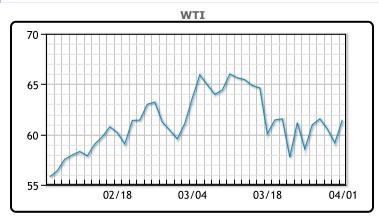

### CRUDE

|     | Last  | Week Ago | Month Ago |
|-----|-------|----------|-----------|
| ANS | 64.6  | 61.64    | 63.69     |
| BLS | 62.75 | 59.29    | 61.69     |
| LLS | 63.55 | 60.79    | 62.99     |
| Mid | 61.95 | 58.69    | 61.49     |
| WTI | 61.45 | 58.49    | 60.64     |