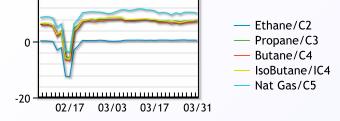

# CONWAY

|                  | Last  | Week Ago | Month Ago |
|------------------|-------|----------|-----------|
| Butane           | 89    | 84.75    | 94        |
| IsoButane        | 108   | 105      | 121       |
| Natural Gasoline | 139.5 | 130.5    | 139       |
| Propane          | 83.5  | 80       | 92        |

|                  | Last   | Week Ago | Month Ago |
|------------------|--------|----------|-----------|
| Butane           | 95.25  | 89.25    | 104       |
| IsoButane        | 94.5   | 88.25    | 105       |
| Natural Gasoline | 143.25 | 132.5    | 140.25    |
| Propane          | 91.5   | 89.25    | 94.75     |