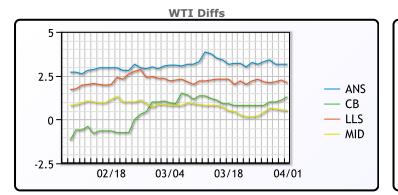

### CRUDE

|     | Last  | Week Ago | Month Ago |
|-----|-------|----------|-----------|
| ANS | 64.6  | 61.64    | 63.69     |
| BLS | 62.75 | 59.29    | 61.69     |
| LLS | 63.55 | 60.79    | 62.99     |
| Mid | 61.95 | 58.69    | 61.49     |
| WTI | 61.45 | 58.49    | 60.64     |