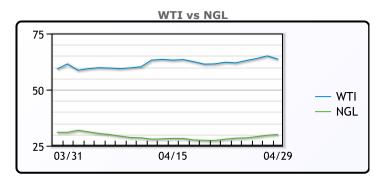

#### **CRUDE**

|     | Last  | Week Ago | Month Ago |
|-----|-------|----------|-----------|
| ANS | 66.53 | 65.18    | 63.7      |
| BLS | 63.48 | 61.83    | 61.55     |
| LLS | 65.53 | 64.28    | 62.7      |
| Mid | 63.93 | 62.38    | 61.15     |
| WTI | 63.58 | 62.18    | 60.55     |

#### **NGLs**