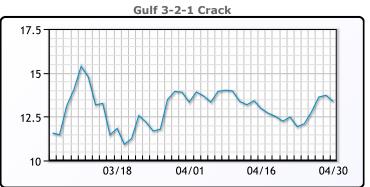

#### **Crude & Product Markets**

#### **PRODUCTS**

|           | Last   | Week Ago | Month Ago |
|-----------|--------|----------|-----------|
| Gulf RBOB | 202.63 | 195.26   | 194.64    |
| Gulf ULSD | 187.49 | 182.87   | 174.39    |
| NYH RBOB  | 206.48 | 197.44   | 188.03    |
| NYH ULSD  | 192.11 | 187.35   | 178.67    |
| USGC 3%   | 57.88  | 58.38    | 54.13     |