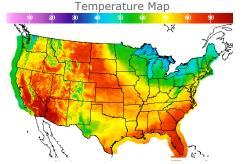

#### **Weather Data**

| City         | HIGH °F | LOW °F |
|--------------|---------|--------|
| Calgary      | 68      | 48     |
| Conway       | 56      | 35     |
| Cushing      | 79      | 55     |
| Denver       | 79      | 52     |
| Houston      | 75      | 68     |
| Mont Belvieu | 73      | 68     |
| Sarnia       | 48      | 39     |
| Williston    | 81      | 49     |