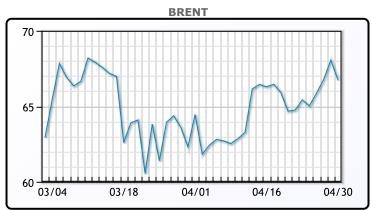

## Market Commentary Oil prices came off today as investors were taking profits from the rally over the last few days. Today was the biggest drop for the Brent and WTI contract in over 3 weeks, though prices were still on track for large monthly gains. "The tug of war between summer demand growth prospects and worsening COVID infections is still in full swing," JBC Energy analysts wrote. Japan's imports fell 25 per cent in March from a year earlier to 2.34 million bpd according to government figures. WTI traded down \$1.43 or -2.2% to close at \$63.58. Brent traded down \$1.29 or -1.9% to close at \$66.76.

#### **CRUDE**

|     | Last  | Week Ago | Month Ago |
|-----|-------|----------|-----------|
| ANS | 66.53 | 65.18    | 63.7      |
| BLS | 63.48 | 61.83    | 61.55     |
| LLS | 65.53 | 64.28    | 62.7      |
| Mid | 63.93 | 62.38    | 61.15     |
| WTI | 63.58 | 62.18    | 60.55     |