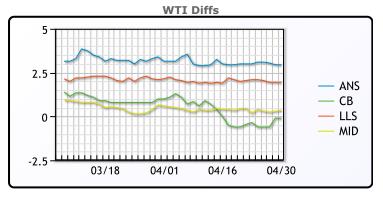

#### **CRUDE**

|     | Last  | Week Ago | Month Ago |
|-----|-------|----------|-----------|
| ANS | 66.53 | 65.18    | 63.7      |
| BLS | 63.48 | 61.83    | 61.55     |
| LLS | 65.53 | 64.28    | 62.7      |
| Mid | 63.93 | 62.38    | 61.15     |
| WTI | 63.58 | 62.18    | 60.55     |