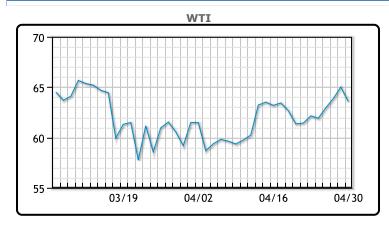

## Market Commentary Oil prices came off today as investors were taking profits from the rally over the last few days. Today was the biggest drop for the Brent and WTI contract in over 3 weeks, though prices were still on track for large monthly gains. "The tug of war between summer demand growth prospects and worsening COVID infections is still in full swing," JBC Energy analysts wrote. Japan's imports fell 25 per cent in March from a year earlier to 2.34 million bpd according to government figures. WTI traded down \$1.43 or -2.2% to close at \$63.58. Brent traded down \$1.29 or -1.9% to close at \$66.76.

#### **CRUDE**

|     | Last  | Week Ago | Month Ago |
|-----|-------|----------|-----------|
| ANS | 66.53 | 65.18    | 63.7      |
| BLS | 63.48 | 61.83    | 61.55     |
| LLS | 65.53 | 64.28    | 62.7      |
| Mid | 63.93 | 62.38    | 61.15     |
| WTI | 63.58 | 62.18    | 60.55     |