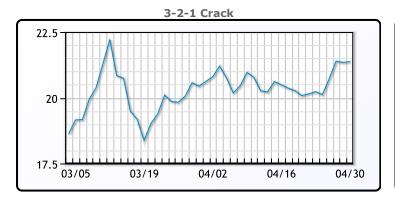

#### **Crude & Product Markets**

#### **CRUDE**

|     | Last  | Week Ago | Month Ago |
|-----|-------|----------|-----------|
| ANS | 66.53 | 65.18    | 63.7      |
| BLS | 63.48 | 61.83    | 61.55     |
| LLS | 65.53 | 64.28    | 62.7      |
| Mid | 63.93 | 62.38    | 61.15     |
| WTI | 63.58 | 62.18    | 60.55     |