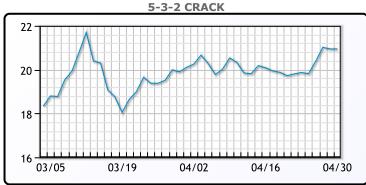

overnment figures. WTI traded down \$1.43 or -2.2% to close at \$63.58. Brent traded down \$1.29 or -1.9% to close at \$66.76.

#### **Crude & Product Markets**





#### **CRUDE**

|     | Last  | Week Ago | Month Ago |
|-----|-------|----------|-----------|
| ANS | 66.53 | 65.18    | 63.7      |
| BLS | 63.48 | 61.83    | 61.55     |
| LLS | 65.53 | 64.28    | 62.7      |
| Mid | 63.93 | 62.38    | 61.15     |
| WTI | 63.58 | 62.18    | 60.55     |

#### **PRODUCTS**

|           | Last   | Week Ago | Month Ago |
|-----------|--------|----------|-----------|
| Gulf RBOB | 202.63 | 195.26   | 194.64    |
| Gulf ULSD | 187.49 | 182.87   | 174.39    |
| NYH RBOB  | 206.48 | 197.44   | 188.03    |
| NYH ULSD  | 192.11 | 187.35   | 178.67    |
| USGC 3%   | 57.88  | 58.38    | 54.13     |









#### **NGLs**

#### MB

|                  | Last  | Week Ago | Month Ago |
|------------------|-------|----------|-----------|
| Butane           | 84.25 | 79.63    | 96.25     |
| IsoButane        | 88.25 | 83.13    | 94.5      |
| Natural Gasoline | 141   | 138.5    | 140.5     |
| Propane          | 81.5  | 78.25    | 91.13     |

#### **MB NON**

|                  | Last  | Week Ago | Month Ago |
|------------------|-------|----------|-----------|
| Butane           | 89.25 | 84.63    | 96.25     |
| IsoButane        | 88.25 | 83.13    | 94.5      |
| Natural Gasoline | 142   | 138.75   | 139.5     |
| Propane          | 87.38 | 78.63    | 90.38     |

#### **CONWAY**

|                  | Last | Week Ago | Month Ago |
|------------------|------|----------|-----------|
| Butane