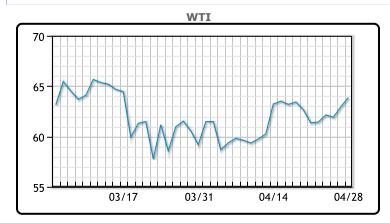

# Market Commentary

Oil prices rose today as bullish distillate inventory numbers are raising optimism of recovering fuel demand. Refining activity also picked up, with utilization increasing by .4% to 85.4%. US crude inventories rose by 90K/bbls last week, though analysts were expecting a much bigger build of 660K/bbls. Gasoline inventories increased by 92K/bbls (vs a forecasted build of 508K/bbls) and distillate inventories came in better than expected, decreasing by 3.34MM/bbls (vs a forecasted decline of 648K). Another altercation occurred between US and Iranian forces in the Persian Gulf, this time with US forces firing warning shots at 3 Iranian vessels. WTI traded up \$.92 or 1.46% to close at \$63.86. Brent traded up \$.85 or 1.28% to close at \$67.27

## **Crude & Product Markets**

CRUDE

|     | Last  | Week Ago | Month Ago |
|-----|-------|----------|-----------|
| ANS | 66.91 | 64.35    | 64.27     |
| BLS | 63.26 | 60.75    | 61.77     |
| LLS | 65.81 | 63.35    | 63.12     |
| Mid | 64.11 | 61.8     | 61.37     |
| WTI | 63.86 | 61.35    | 60.97     |