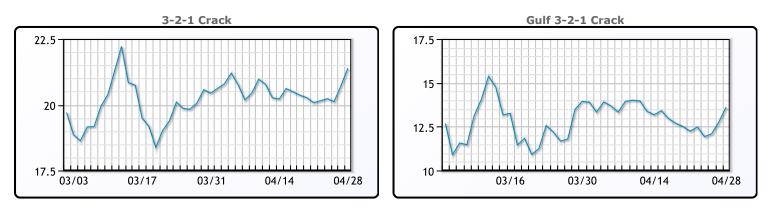

## **Crude & Product Markets**

CRUDE

|     | Last  | Week Ago | Month Ago |
|-----|-------|----------|-----------|
| ANS | 66.91 | 64.35    | 64.27     |
| BLS | 63.26 | 60.75    | 61.77     |
| LLS | 65.81 | 63.35    | 63.12     |
| Mid | 64.11 | 61.8     | 61.37     |
| WTI | 63.86 | 61.35    | 60.97     |

### PRODUCTS

|           | Last   | Week Ago | Month Ago |
|-----------|--------|----------|-----------|
| Gulf RBOB | 202.8  | 192.69   | 191.97    |
| Gulf ULSD | 189.35 | 180.85   | 176.76    |
| NYH RBOB  | 206.47 | 197.09   | 186.23    |
| NYH ULSD  | 193.99 | 185.37   | 181       |
| USGC 3%   | 58.13  | 57.63    | 55.13     |