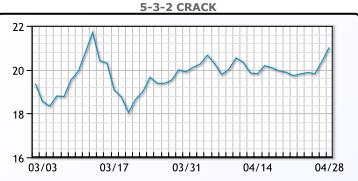

iring warning shots at 3 Iranian vessels. WTI traded up \$.92 or 1.46% to close at \$63.86. Brent traded up \$.85 or 1.28% to close at \$67.27

## **Crude & Product Markets**



CRUDE

|     | Last  | Week Ago | Month Ago |
|-----|-------|----------|-----------|
| ANS | 66.91 | 64.35    | 64.27     |
| BLS | 63.26 | 60.75    | 61.77     |
| LLS | 65.81 | 63.35    | 63.12     |
| Mid | 64.11 | 61.8     | 61.37     |
| WTI | 63.86 | 61.35    | 60.97     |





### PRODUCTS

|           | Last   | Week Ago | Month Ago |
|-----------|--------|----------|-----------|
| Gulf RBOB | 202.8  | 192.69   | 191.97    |
| Gulf ULSD | 189.35 | 180.85   | 176.76    |
| NYH RBOB  | 206.47 | 197.09   | 186.23    |
| NYH ULSD  | 193.99 | 185.37   | 181       |
| USGC 3%   | 58.13  | 57.63    | 55.13     |



This report has been prepared by PFL Petroleum Limited personnel for your information only and the views expressed are intended to provide market commentary and are not recommendations. This report is not an offer to sell or a solicitation of any offer to buy any security. The information contained herein has been compiled by PFL from sources believed to be reliable, but no representation or warranty, express or implied, is made by PFL Petroleum Limited, its affiliates or any other person as to its accuracy, completeness or correctness. Copyright 2017 PFL Petroleum Limited. All Rights Reserved





| MB                     |      |       |        |  |  |  |
|------------------------|------|-------|--------|--|--|--|
| Last Week Ago Month Ag |      |       |        |  |  |  |
| Butane