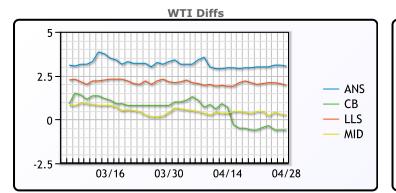

## **Crude & Product Markets**

CRUDE

|     | Last  | Week Ago | Month Ago |
|-----|-------|----------|-----------|
| ANS | 66.91 | 64.35    | 64.27     |
| BLS | 63.26 | 60.75    | 61.77     |
| LLS | 65.81 | 63.35    | 63.12     |
| Mid | 64.11 | 61.8     | 61.37     |
| WTI | 63.86 | 61.35    | 60.97     |