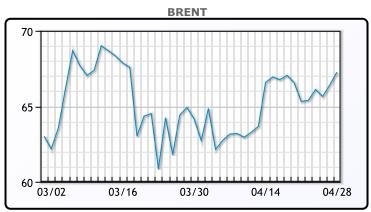

# Market Commentary

Oil prices rose today as bullish distillate inventory numbers are raising optimism of recovering fuel demand. Refining activity also picked up, with utilization increasing by .4% to 85.4%. US crude inventories rose by 90K/bbls last week, though analysts were expecting a much bigger build of 660K/bbls. Gasoline inventories increased by 92K/bbls (vs a forecasted build of 508K/bbls) and distillate inventories came in better than expected, decreasing by 3.34MM/bbls (vs a forecasted decline of 648K). Another altercation occurred between US and Iranian forces in the Persian Gulf, this time with US forces firing warning shots at 3 Iranian vessels. WTI traded up \$.92 or 1.46% to close at \$63.86. Brent traded up \$.85 or 1.28% to close at \$67.27