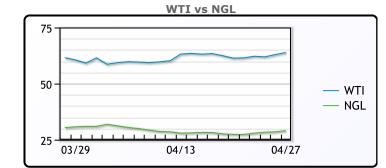

## **Crude & Product Markets**

CRUDE

|     | Last  | Week Ago | Month Ago |
|-----|-------|----------|-----------|
| ANS | 66.91 | 64.35    | 64.27     |
| BLS | 63.26 | 60.75    | 61.77     |
| LLS | 65.81 | 63.35    | 63.12     |
| Mid | 64.11 | 61.8     | 61.37     |
| WTI | 63.86 | 61.35    | 60.97     |