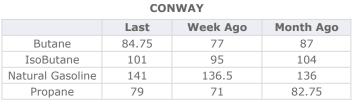

| MB                     |      |       |        |  |  |  |
|------------------------|------|-------|--------|--|--|--|
| Last Week Ago Month Ag |      |       |        |  |  |  |
| Butane                 | 82.5 | 75.25 | 94     |  |  |  |
| IsoButane              | 87.5 | 80.25 | 90.75  |  |  |  |
| Natural Gasoline       | 142  | 136   | 140    |  |  |  |
| Propane                | 82   | 74.5  | 89.625 |  |  |  |

|                  | Last  | Week Ago | Month Ago |
|------------------|-------|----------|-----------|
| Butane           | 88.5  | 81.25    | 92        |
| IsoButane        | 87.5  | 80.25    | 90.75     |
| Natural Gasoline | 142.5 | 137.25   | 139.25    |
| Propane          | 89.75 | 74.37    | 89.13     |