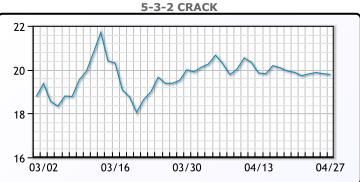

Brent traded down \$.46 or/% to close at \$65.65.                                                                                              |

**Crude & Product Markets** 



CRUDE

|     | Last  | Week Ago | Month Ago |
|-----|-------|----------|-----------|
| ANS | 65.01 | 66.33    | 64.27     |
| BLS | 61.31 | 62.88    | 61.77     |
| LLS | 64.01 | 65.58    | 63.12     |
| Mid | 62.31 | 63.78    | 61.37     |
| WTI | 61.91 | 63.38    | 60.97     |





### PRODUCTS

|           | Last   | Week Ago | Month Ago |
|-----------|--------|----------|-----------|
| Gulf RBOB | 193.52 | 198.7    | 191.97    |
| Gulf ULSD | 183.35 | 184.6    | 176.76    |
| NYH RBOB  | 195.86 | 203.07   | 186.23    |
| NYH ULSD  | 187.95 | 189.2    | 181       |
| USGC 3%   | 56.13  | 58.63    | 55.13     |



This report has been prepared by PFL Petroleum Limited personnel for your information only and the views expressed are intended to provide market commentary and are not recommendations. This report is not an offer to sell or a solicitation of any offer to buy any security. The information contained herein has been compiled by PFL from sources believed to be reliable, but no representation or warranty, express or implied, is made by PFL Petroleum Limited, its affiliates or any other person as to its accuracy, completeness or correctness. Copyright 2017 PFL Petroleum Limited. All Rights Reserved





### MB Last Week Ago **Month Ago** 80.38 75.5 92.25 Butane 79 83.88 90.5 IsoButane 141.75 Natural Gasoline 138.38 140 89.25 Propane 78.5 74.13

**MB NON** 

|                  | Last   | Week