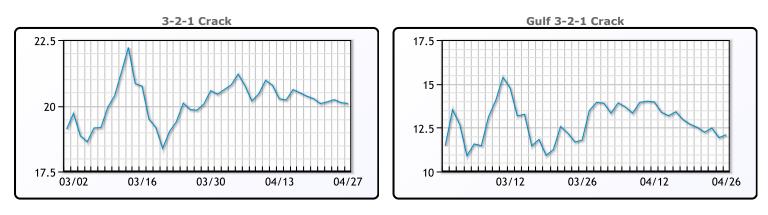

**Crude & Product Markets** 

CRUDE

|     | Last  | Week Ago | Month Ago |
|-----|-------|----------|-----------|
| ANS | 65.01 | 66.33    | 64.27     |
| BLS | 61.31 | 62.88    | 61.77     |
| LLS | 64.01 | 65.58    | 63.12     |
| Mid | 62.31 | 63.78    | 61.37     |
| WTI | 61.91 | 63.38    | 60.97     |

### PRODUCTS

|           | Last   | Week Ago | Month Ago |
|-----------|--------|----------|-----------|
| Gulf RBOB | 193.52 | 198.7    | 191.97    |
| Gulf ULSD | 183.35 | 184.6    | 176.76    |
| NYH RBOB  | 195.86 | 203.07   | 186.23    |
| NYH ULSD  | 187.95 | 189.2    | 181       |
| USGC 3%   | 56.13  | 58.63    | 55.13     |