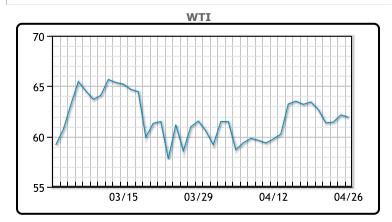

| Market Commentary                                                                                                                                       |
|---------------------------------------------------------------------------------------------------------------------------------------------------------|
| Oil prices fell today as COVID continues to wreak havoc in India. Cases are                                                                             |
| also on the rise in Japan and along with India the two countries import over                                                                            |
| 8MM/bpd of crude. "The market is tending to focus more on the bad news                                                                                  |
| from India and Japan at present, where the number of new coronavirus cases has risen sharply, prompting increased mobility restrictions to be imposed," |
| said analyst at Commerzbank Eugen Weinberg. The timing couldn't be any                                                                                  |
| worse as OPEC+ is set to begin increasing supply next month. The WSJ                                                                                    |
| reported that on April 2nd Iranian navy vessels harassed two US coast guard                                                                             |
| ships in the Persian Gulf. This incident was different because in the past only                                                                         |
| Iranian fast attack boats buzzed US ships, but this time they also used a 180-                                                                          |
| foot Harth 55 support vessel. While the incident happened a while ago this                                                                              |
| was the first report and could be a sign of Iranian commanders taking                                                                                   |
| matters into their own hands. WTI traded down \$.23 or37% to close at                                                                                   |
| \$61.91. Brent traded down \$.46 or/% to close at \$65.65.                                                                                              |

**Crude & Product Markets** 

CRUDE

|     | Last  | Week Ago | Month Ago |
|-----|-------|----------|-----------|
| ANS | 65.01 | 66.33    | 64.27     |
| BLS | 61.31 | 62.88    | 61.77     |
| LLS | 64.01 | 65.58    | 63.12     |
| Mid | 62.31 | 63.78    | 61.37     |
| WTI | 61.91 | 63.38    | 60.97     |