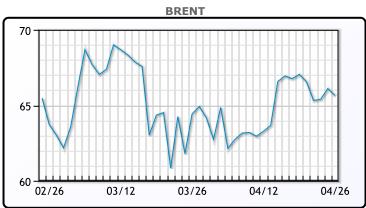

| Market Commentary                                                                                                                                       |
|---------------------------------------------------------------------------------------------------------------------------------------------------------|
| Oil prices fell today as COVID continues to wreak havoc in India. Cases are                                                                             |
| also on the rise in Japan and along with India the two countries import over                                                                            |
| 8MM/bpd of crude. "The market is tending to focus more on the bad news                                                                                  |
| from India and Japan at present, where the number of new coronavirus cases has risen sharply, prompting increased mobility restrictions to be imposed," |
| said analyst at Commerzbank Eugen Weinberg. The timing couldn't be any                                                                                  |
| worse as OPEC+ is set to begin increasing supply next month. The WSJ                                                                                    |
| reported that on April 2nd Iranian navy vessels harassed two US coast guard                                                                             |
| ships in the Persian Gulf. This incident was different because in the past only                                                                         |
| Iranian fast attack boats buzzed US ships, but this time they also used a 180-                                                                          |
| foot Harth 55 support vessel. While the incident happened a while ago this                                                                              |
| was the first report and could be a sign of Iranian commanders taking                                                                                   |
| matters into their own hands. WTI traded down \$.23 or37% to close at                                                                                   |
| \$61.91. Brent traded down \$.46 or/% to close at \$65.65.                                                                                              |