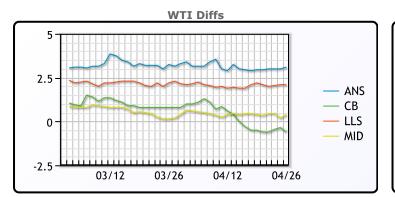

**Crude & Product Markets** 

CRUDE

|     | Last  | Week Ago | Month Ago |
|-----|-------|----------|-----------|
| ANS | 65.01 | 66.33    | 64.27     |
| BLS | 61.31 | 62.88    | 61.77     |
| LLS | 64.01 | 65.58    | 63.12     |
| Mid | 62.31 | 63.78    | 61.37     |
| WTI | 61.91 | 63.38    | 60.97     |