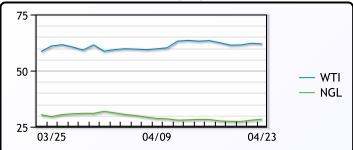

**Crude & Product Markets** 

CRUDE

|     | Last  | Week Ago | Month Ago |
|-----|-------|----------|-----------|
| ANS | 65.01 | 66.33    | 64.27     |
| BLS | 61.31 | 62.88    | 61.77     |
| LLS | 64.01 | 65.58    | 63.12     |
| Mid | 62.31 | 63.78    | 61.37     |
| WTI | 61.91 | 63.38    | 60.97     |