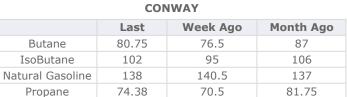

### MB Last Week Ago **Month Ago** 80.38 75.5 92.25 Butane 79 83.88 90.5 IsoButane 141.75 Natural Gasoline 138.38 140 89.25 Propane 78.5 74.13

**MB NON** 

|                  | Last   | Week Ago | Month Ago |
|------------------|--------|----------|-----------|
| Butane           | 85.38  | 80.5     | 92.25     |
| IsoButane        | 83.88  | 79       | 90.5      |
| Natural Gasoline | 138.63 | 142      | 139       |
| Propane          | 79.5   | 74.25    | 89.13     |