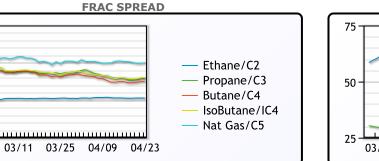

### MB Last Week Ago **Month Ago** 80.38 75.5 92.25 Butane 79 83.88 90.5 IsoButane 141.75 Natural Gasoline 138.38 140 89.25 Propane 78.5 74.13

**MB NON** 

|                  | Last   | Week Ago | Month Ago |
|------------------|--------|----------|-----------|
| Butane           | 85.38  | 80.5     | 92.25     |
| IsoButane        | 83.88  | 79       | 90.5      |
| Natural Gasoline | 138.63 | 142      | 139       |
| Propane          | 79.5   | 74.25    | 89.13     |

# **EDMONTON**

|         | Last  | Week Ago | Month Ago |
|---------|-------|----------|-----------|
| Propane | 47.38 | 43.5     | 51.75     |
|         | SAI   | RNIA     |           |

|         | UA    |          |           |
|---------|-------|----------|-----------|
|         | Last  | Week Ago | Month Ago |
| Propane | 88.75 | 93       | 109.5     |