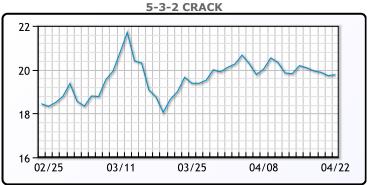

WTI traded down \$1.32 or -2.11% to close at \$61.35. Brent traded down \$1.25 or -1.88% to close at \$65.32.

**Market Commentary** 

# **Crude & Product Markets**





## **CRUDE**

|     | Last  | Week Ago | Month Ago |
|-----|-------|----------|-----------|
| ANS | 64.35 | 66.15    | 64.62     |
| BLS | 60.75 | 63.15    | 62.22     |
| LLS | 63.35 | 65.05    | 63.42     |
| Mid | 61.8  | 63.55    | 61.87     |
| WTI | 61.35 | 63.15    | 61.42     |

## **PRODUCTS**

|           | Last   | Week Ago | Month Ago |
|-----------|--------|----------|-----------|
| Gulf RBOB | 192.68 | 200.3    | 189.81    |
| Gulf ULSD | 180.85 | 184.35   | 178.43    |
| NYH RBOB  | 197.09 | 201.93   | 184.69    |
| NYH ULSD  | 185.37 | 189      | 182.1     |
| USGC 3%   | 57.63  | 58.38    | 54.63     |









#### **NGLs**

#### MB

|                  | Last  | Week Ago | Month Ago |
|------------------|-------|----------|-----------|
| Butane           | 76.25 | 76.13    | 94.75     |
| IsoButane        | 79    | 79.25    | 93.75     |
| Natural Gasoline | 136   | 141.5    | 140       |
| Propane          | 74.13 | 77.5     | 88.63     |

#### **MB NON**

|                  | Last  | Week Ago | Month Ago |
|------------------|-------|----------|-----------|
| Butane           | 81.25 | 81.13    | 94.75     |
| IsoButane        | 79    | 79.25    | 93.75     |
| Natural Gasoline | 137   | 141      | 139       |
| Propane          | 74.37 | 77.63    | 88.13     |

#### **CONWAY**

|                  | Last  | Week Ago | Month Ago |
|------------------|-------|----------|-----------|
| Buta