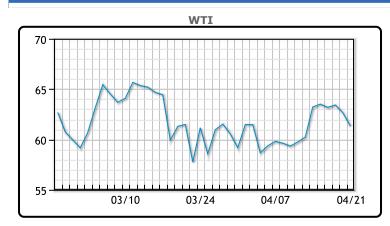

Oil prices traded down for the day as the market is back in wait and see mode. Japan, the world's No.4 oil importer, is expected to announce a third wave of lockdowns affecting Tokyo and three western prefectures. OPEC+ is planning on bringing back about 2MM/bpd of production over the next three months. OPEC+ members are due to meet next week but major changes to policy are unlikely, Russia's deputy prime minister and OPEC+ sources said. Any Iranian oil that may come back to market would be in addition to this number. Helping prices, Libyan production is again being reduced as the country has declared force majeure over budgetary issues. "We are not currently viewing any of the apparent bearish drivers that have weighed on the complex this week as sufficient to sustain price weakness from here especially with Libyan supply still being reduced," said Jim Ritterbusch, president of Ritterbusch and Associates. WTI traded down \$1.32 or -2.11% to close at \$61.35. Brent traded down \$1.25 or -1.88% to close at \$65.32.

## **CRUDE**

|     | Last  | Week Ago | Month Ago |
|-----|-------|----------|-----------|
| ANS | 64.35 | 66.15    | 64.62     |
| BLS | 60.75 | 63.15    | 62.22     |
| LLS | 63.35 | 65.05    | 63.42     |
| Mid | 61.8  | 63.55    | 61.87     |
| WTI | 61.35 | 63.15    | 61.42     |