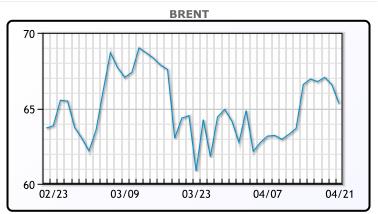

Oil prices traded down for the day as the market is back in wait and see mode. Japan, the world's No.4 oil importer, is expected to announce a third wave of lockdowns affecting Tokyo and three western prefectures. OPEC+ is planning on bringing back about 2MM/bpd of production over the next three months. OPEC+ members are due to meet next week but major changes to policy are unlikely, Russia's deputy prime minister and OPEC+ sources said. Any Iranian oil that may come back to market would be in addition to this number. Helping prices, Libyan production is again being reduced as the country has declared force majeure over budgetary issues. "We are not currently viewing any of the apparent bearish drivers that have weighed on the complex this week as sufficient to sustain price weakness from here especially with Libyan supply still being reduced," said Jim Ritterbusch, president of Ritterbusch and Associates. WTI traded down \$1.32 or -2.11% to close at \$61.35. Brent traded down \$1.25 or -1.88% to close at \$65.32.

## **CRUDE**

|     | Last  | Week Ago | Month Ago |
|-----|-------|----------|-----------|
| ANS | 64.35 | 66.15    | 64.62     |
| BLS | 60.75 | 63.15    | 62.22     |
| LLS | 63.35 | 65.05    | 63.42     |
| Mid | 61.8  | 63.55    | 61.87     |
| WTI | 61.35 | 63.15    | 61.42     |