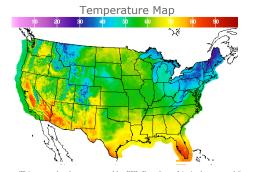

# **Weather Data**

| City         | HIGH °F | LOW °F |
|--------------|---------|--------|
| Calgary      | 43      | 27     |
| Conway       | 64      | 40     |
| Cushing      | 55      | 37     |
| Denver       | 50      | 28     |
| Houston      | 72      | 53     |
| Mont Belvieu | 70      | 49     |
| Sarnia       | 44      | 27     |
| Williston    | 61      | 34     |