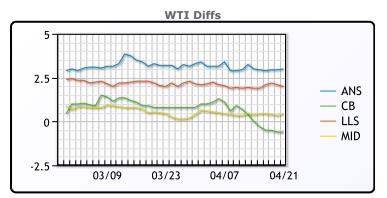

## **CRUDE**

|     | Last  | Week Ago | Month Ago |
|-----|-------|----------|-----------|
| ANS | 64.35 | 66.15    | 64.62     |
| BLS | 60.75 | 63.15    | 62.22     |
| LLS | 63.35 | 65.05    | 63.42     |
| Mid | 61.8  | 63.55    | 61.87     |
| WTI | 61.35 | 63.15    | 61.42     |