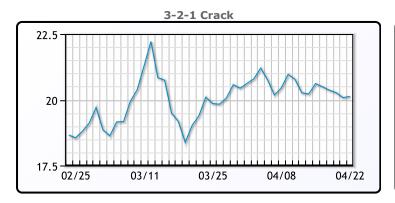

# **Crude & Product Markets**

## **CRUDE**

|     | Last  | Week Ago | Month Ago |
|-----|-------|----------|-----------|
| ANS | 64.35 | 66.15    | 64.62     |
| BLS | 60.75 | 63.15    | 62.22     |
| LLS | 63.35 | 65.05    | 63.42     |
| Mid | 61.8  | 63.55    | 61.87     |
| WTI | 61.35 | 63.15    | 61.42     |

## **PRODUCTS**

|           | Last   | Week Ago | Month Ago |
|-----------|--------|----------|-----------|
| Gulf RBOB | 192.68 | 200.3    | 189.81    |
| Gulf ULSD | 180.85 | 184.35   | 178.43    |
| NYH RBOB  | 197.09 | 201.93   | 184.69    |
| NYH ULSD  | 185.37 | 189      | 182.1     |
| USGC 3%   | 57.63  | 58.38    | 54.63     |