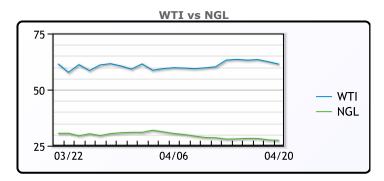

# **Crude & Product Markets**

## **CRUDE**

|     | Last  | Week Ago | Month Ago |
|-----|-------|----------|-----------|
| ANS | 64.35 | 66.15    | 64.62     |
| BLS | 60.75 | 63.15    | 62.22     |
| LLS | 63.35 | 65.05    | 63.42     |
| Mid | 61.8  | 63.55    | 61.87     |
| WTI | 61.35 | 63.15    | 61.42     |

#### **NGLs**