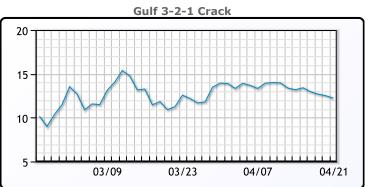

# **Crude & Product Markets**

## **PRODUCTS**

|           | Last   | Week Ago | Month Ago |
|-----------|--------|----------|-----------|
| Gulf RBOB | 192.68 | 200.3    | 189.81    |
| Gulf ULSD | 180.85 | 184.35   | 178.43    |
| NYH RBOB  | 197.09 | 201.93   | 184.69    |
| NYH ULSD  | 185.37 | 189      | 182.1     |
| USGC 3%   | 57.63  | 58.38    | 54.63     |