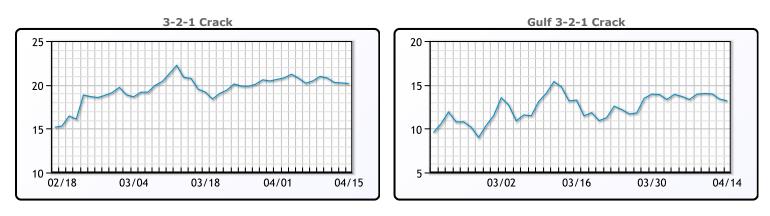

### **Crude & Product Markets**

CRUDE

|     | Last  | Week Ago | Month Ago |
|-----|-------|----------|-----------|
| ANS | 66.15 | 62.77    | 69.11     |
| BLS | 63.15 | 60.62    | 66.71     |
| LLS | 65.05 | 61.77    | 67.91     |
| Mid | 63.55 | 60.02    | 66.41     |
| WTI | 63.15 | 59.77    | 65.61     |

#### PRODUCTS

|           | Last   | Week Ago | Month Ago |
|-----------|--------|----------|-----------|
| Gulf RBOB | 200.3  | 192.68   | 213.5     |
| Gulf ULSD | 184.35 | 176.04   | 194.38    |
| NYH RBOB  | 201.93 | 180.18   | 205.13    |
| NYH ULSD  | 189    | 181.04   | 196.5     |
| USGC 3%   | 58.38  | 53.88    | 58.38     |