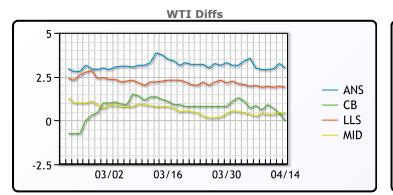

### **Crude & Product Markets**

CRUDE

|     | Last  | Week Ago | Month Ago |
|-----|-------|----------|-----------|
| ANS | 66.15 | 62.77    | 69.11     |
| BLS | 63.15 | 60.62    | 66.71     |
| LLS | 65.05 | 61.77    | 67.91     |
| Mid | 63.55 | 60.02    | 66.41     |
| WTI | 63.15 | 59.77    | 65.61     |