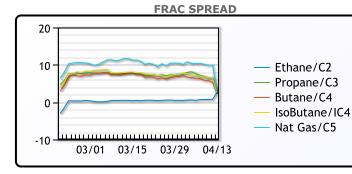

| 120.5     |
| Natural Gasoline | 137.5 | 137      | 152.5     |
| Propane          | 70.5  | 80       | 85        |

### MB NON

MB

Week Ago

87.5

88.75

138.5

88.125

Last

74.75

80.25

134.75

77.375

Butane

IsoButane Natural Gasoline

Propane

|                  | Last   | Week Ago | Month Ago |
|------------------|--------|----------|-----------|
| Butane           | 81.25  | 89.5     | 103.5     |
| IsoButane        | 80.25  | 88.75    | 102.5     |
| Natural Gasoline | 140.75 | 138.25   | 154.25    |
| Propane          | 82.25  | 98       | 95        |



| SANTA   |        |          |           |  |  |  |  |
|---------|--------|----------|-----------|--|--|--|--|
|         | Last   | Week Ago | Month Ago |  |  |  |  |
| Propane | 102.25 | 114.75   | 109.5     |  |  |  |  |







| Last Change Last Change Last Change   CAD 1.2515 -0.0006 US 2yr 0.161 0.0021 Nasdaq 13857.84 -138.26   DXY 91.69 -0.16201 US 10yr 1.6323 0.0178 TSX 1143.56 -1.455   Gold 1736.19 -0.24 CAN 10yr 1.529 0.025 S&P 500 4124.66 -16.93 |      | FX      |          |          | RATES  |        |         | EQUITIES |         |
|-------------------------------------------------------------------------------------------------------------------------------------------------------------------------------------------------------------------------------------|------|---------|----------|----------|--------|--------|---------|----------|---------|
| DXY 91.69 -0.16201 US 10yr 1.6323 0.0178 TSX 1143.56 -1.455