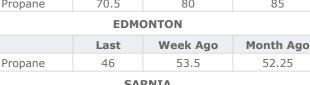

# CONWAY

|                  | Last  | Week Ago | Month Ago |
|------------------|-------|----------|-----------|
| Butane           | 76.25 | 85.25    | 96.5      |
| IsoButane        | 101   | 106      | 120.5     |
| Natural Gasoline | 137.5 | 137      | 152.5     |
| Propane          | 70.5  | 80       | 85        |