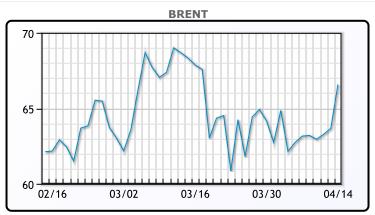

| Market Commentary                                                              |
|--------------------------------------------------------------------------------|
| Oil prices rallied today, buoyed by a strong crude inventory draw which is     |
| boosting optimism about rising demand. U.S. crude inventories fell by 5.9      |
| MM/bbls last week, exceeding analysts' forecasts for a 2.9 MM/bbl drop. East   |
| Coast crude stocks also hit a record low. Gasoline supplied rose to 8.9MM/     |
| bpd, the highest since last August as the summer driving season starts to      |
| pick up. Gasoline inventories edged higher by 309K/bbls, less than             |
| expectations for a 786K/bbl rise. Distillate stocks fell by 2.1MM/bbls, versus |
| expectations for a 971K/bbl rise. Earlier in the session oil prices rose on a  |
| report from the International Energy Agency that predicted global oil demand   |
| and supply were set to rebalance in the second half of the year. "That IEA     |
| report is one of the best ones we've seen them publish in a while in terms of  |
| being optimistic about the continued rebound in demand," said John Kilduff,    |
| partner at Again Capital in New York. WTI traded up \$2.97 or 4.94% to close   |
| at \$63.15. Brent traded up \$2.91 or 4.57% to close at \$66.58.               |