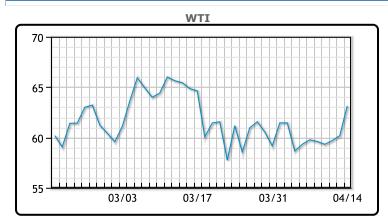

| Market Commentary                                                              |
|--------------------------------------------------------------------------------|
| Oil prices rallied today, buoyed by a strong crude inventory draw which is     |
| boosting optimism about rising demand. U.S. crude inventories fell by 5.9      |
| MM/bbls last week, exceeding analysts' forecasts for a 2.9 MM/bbl drop. East   |
| Coast crude stocks also hit a record low. Gasoline supplied rose to 8.9MM/     |
| bpd, the highest since last August as the summer driving season starts to      |
| pick up. Gasoline inventories edged higher by 309K/bbls, less than             |
| expectations for a 786K/bbl rise. Distillate stocks fell by 2.1MM/bbls, versus |
| expectations for a 971K/bbl rise. Earlier in the session oil prices rose on a  |
| report from the International Energy Agency that predicted global oil demand   |
| and supply were set to rebalance in the second half of the year. "That IEA     |
| report is one of the best ones we've seen them publish in a while in terms of  |
| being optimistic about the continued rebound in demand," said John Kilduff,    |
| partner at Again Capital in New York. WTI traded up \$2.97 or 4.94% to close   |
| at \$63.15. Brent traded up \$2.91 or 4.57% to close at \$66.58.               |

### **Crude & Product Markets**

CRUDE

|     | Last  | Week Ago | Month Ago |
|-----|-------|----------|-----------|
| ANS | 66.15 | 62.77    | 69.11     |
| BLS | 63.15 | 60.62    | 66.71     |
| LLS | 65.05 | 61.77    | 67.91     |
| Mid | 63.55 | 60.02    | 66.41     |
| WTI | 63.15 | 59.77    | 65.61     |