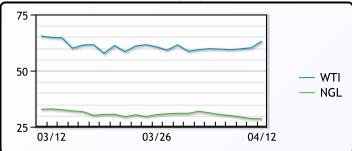

0.5     |
| Natural Gasoline | 137.5 | 137      | 152.5     |
| Propane          | 70.5  | 80       | 85        |

### MB NON

MB

Week Ago

87.5

88.75

138.5

88.125

Last

74.75

80.25

134.75

77.375

Butane

IsoButane Natural Gasoline

Propane

|                  | Last   | Week Ago | Month Ago |
|------------------|--------|----------|-----------|
| Butane           | 81.25  | 89.5     | 103.5     |
| IsoButane        | 80.25  | 88.75    | 102.5     |
| Natural Gasoline | 140.75 | 138.25   | 154.25    |
| Propane          | 82.25  | 98       | 95        |



| SANTA   |        |          |           |  |  |  |  |
|---------|--------|----------|-----------|--|--|--|--|
|         | Last   | Week Ago | Month Ago |  |  |  |  |
| Propane | 102.25 | 114.75   | 109.5     |  |  |  |  |







| Last Change Last Change Last Change   CAD 1.2515 -0.0006 US 2yr 0.161 0.0021 Nasdaq 13857.84 -138.26   DXY 91.69 -0.16201 US 10yr 1.6323 0.0178 TSX 1143.56 -1.455   Gold 1736.19 -0.24 CAN 10yr 1.529 0.025 S&P 500 4124.66 -16.93 |      | FX      |          |          | RATES  |        |         | EQUITIES |         |
|-------------------------------------------------------------------------------------------------------------------------------------------------------------------------------------------------------------------------------------|------|---------|----------|----------|--------|--------|---------|----------|---------|
| DXY 91.69 -0.16201 US 10yr 1.6323 0.0178 TSX 1143.56 -1.455