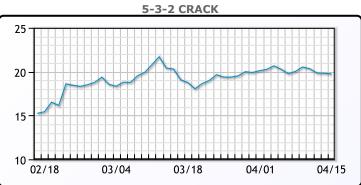

I traded up \$2.97 or 4.94% to close   |
| at \$63.15. Brent traded up \$2.91 or 4.57% to close at \$66.58.               |

rket Commentary

### **Crude & Product Markets**



CRUDE

|     | Last  | Week Ago | Month Ago |
|-----|-------|----------|-----------|
| ANS | 66.15 | 62.77    | 69.11     |
| BLS | 63.15 | 60.62    | 66.71     |
| LLS | 65.05 | 61.77    | 67.91     |
| Mid | 63.55 | 60.02    | 66.41     |
| WTI | 63.15 | 59.77    | 65.61     |





#### PRODUCTS

|           | Last   | Week Ago | Month Ago |
|-----------|--------|----------|-----------|
| Gulf RBOB | 200.3  | 192.68   | 213.5     |
| Gulf ULSD | 184.35 | 176.04   | 194.38    |
| NYH RBOB  | 201.93 | 180.18   | 205.13    |
| NYH ULSD  | 189    | 181.04   | 196.5     |
| USGC 3%   | 58.38  | 53.88    | 58.38     |



This report has been prepared by PFL Petroleum Limited personnel for your information only and the views expressed are intended to provide market commentary and are not recommendations. This report is not an offer to sell or a solicitation of any offer to buy any security. The information contained herein has been compiled by PFL from sources believed to be reliable, but no representation or warranty, express or implied, is made by PFL Petroleum Limited, its affiliates or any other person as to its accuracy, completeness or correctness. Copyright 2017 PFL Petroleum Limited. All Rights Reserved





**Month Ago** 

105.5

102.5

154.75

94.75

# CONWAY

|                  | Last  | Week Ago | Month Ago |
|------------------|-------|----------|-----------|
| Butane           | 76.25 | 85.2