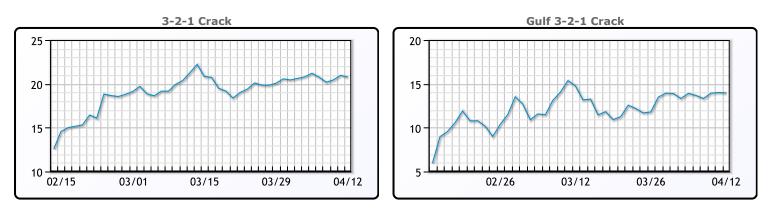

**Crude & Product Markets** 

CRUDE

|     | Last  | Week Ago | Month Ago |
|-----|-------|----------|-----------|
| ANS | 62.65 | 62.05    | 69.11     |
| BLS | 60.4  | 59.75    | 66.71     |
| LLS | 61.6  | 60.7     | 67.91     |
| Mid | 60.05 | 59.1     | 66.41     |
| WTI | 59.7  | 58.65    | 65.61     |

## PRODUCTS

|           | Last   | Week Ago | Month Ago |
|-----------|--------|----------|-----------|
| Gulf RBOB | 194.25 | 192.61   | 213.5     |
| Gulf ULSD | 176.13 | 172.62   | 194.38    |
| NYH RBOB  | 176    | 185.11   | 205.13    |
| NYH ULSD  | 180.8  | 177.49   | 196.5     |
| USGC 3%   | 54.13  | 51.88    | 58.38     |