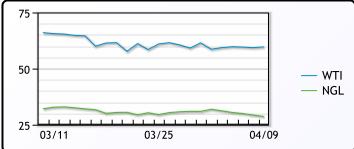

**Crude & Product Markets** 

CRUDE

|     | Last  | Week Ago | Month Ago |
|-----|-------|----------|-----------|
| ANS | 62.65 | 62.05    | 69.11     |
| BLS | 60.4  | 59.75    | 66.71     |
| LLS | 61.6  | 60.7     | 67.91     |
| Mid | 60.05 | 59.1     | 66.41     |
| WTI | 59.7  | 58.65    | 65.61     |