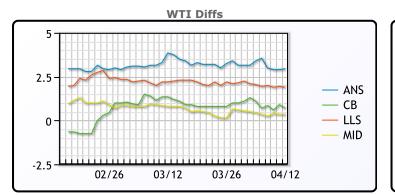

**Crude & Product Markets** 

CRUDE

|     | Last  | Week Ago | Month Ago |
|-----|-------|----------|-----------|
| ANS | 62.65 | 62.05    | 69.11     |
| BLS | 60.4  | 59.75    | 66.71     |
| LLS | 61.6  | 60.7     | 67.91     |
| Mid | 60.05 | 59.1     | 66.41     |
| WTI | 59.7  | 58.65    | 65.61     |