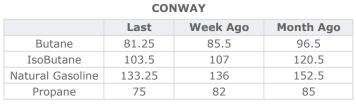

## MB Last Week Ago **Month Ago** 76.25 89.25 105.5 Butane 85 90.75 102.5 IsoButane 144.75 Natural Gasoline 133.88 148 94.75 Propane 81.5 96

**MB NON** 

|                  | Last   | Week Ago | Month Ago |
|------------------|--------|----------|-----------|
| Butane           | 85.25  | 91.25    | 103.5     |
| IsoButane        | 85     | 90.75    | 102.5     |
| Natural Gasoline | 134.25 | 138.25   | 154.25    |
| Propane          | 82.5   | 96.63    | 92        |