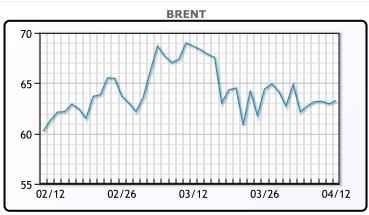

| Market Commentary                                                      |
|------------------------------------------------------------------------|
| Oil prices rose today in a choppy session as the market has become     |
| more cautious as of late. Price have been range bound for the last     |
| month or so trading down from highs last seen early March.             |
| Geopolitical tensions are rising as Yemeni rebels attacked Saudi       |
| refineries and an attack occurred at an Iranian nuclear facility.      |
| Production is rising again in the US as Permian Basin output is set to |
| reach 4.47MM/bpd in May. Chairman of the Fed Jerome Powell did an      |
| interview on Sunday in which he described the US economy as being      |
| at an "inflection point". He said we are "on the cusp" of growing more |
| quickly but some risks remain. WTI traded up \$.38 or .64% to close    |
| at \$59.70. Brent traded up \$.25 or .4% to close at \$63.20.          |

https://www.pflpetroleum.com 1865 Veterans Park Dr. Suite 303 Naples, Florida 34109 Phone: 239-390-2885 Fax: 239-949-0611 Apr 12, 2021 6:20 PM

|             | Major Ene | ergy Futures |
|-------------|-----------|--------------|
|             | Settle    | Change       |
| Brent       | 63.28     | 0            |
| Gas Oil     | 510.75    | 3            |
| Natural Gas | 2.561     | 0.004        |
| RBOB        | 197       | 0.28         |
| ULSD        | 180.8     | -0.22        |
| WTI         | 59.7      | 0            |