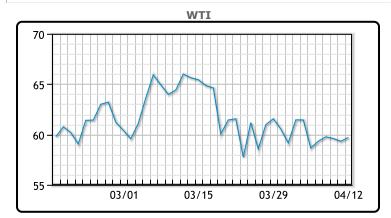

| Market Commentary                                                      |
|------------------------------------------------------------------------|
| Oil prices rose today in a choppy session as the market has become     |
| more cautious as of late. Price have been range bound for the last     |
| month or so trading down from highs last seen early March.             |
| Geopolitical tensions are rising as Yemeni rebels attacked Saudi       |
| refineries and an attack occurred at an Iranian nuclear facility.      |
| Production is rising again in the US as Permian Basin output is set to |
| reach 4.47MM/bpd in May. Chairman of the Fed Jerome Powell did an      |
| interview on Sunday in which he described the US economy as being      |
| at an "inflection point". He said we are "on the cusp" of growing more |
| quickly but some risks remain. WTI traded up \$.38 or .64% to close    |
| at \$59.70. Brent traded up \$.25 or .4% to close at \$63.20.          |

**Crude & Product Markets** 

CRUDE

|     | Last  | Week Ago | Month Ago |
|-----|-------|----------|-----------|
| ANS | 62.65 | 62.05    | 69.11     |
| BLS | 60.4  | 59.75    | 66.71     |
| LLS | 61.6  | 60.7     | 67.91     |
| Mid | 60.05 | 59.1     | 66.41     |
| WTI | 59.7  | 58.65    | 65.61     |