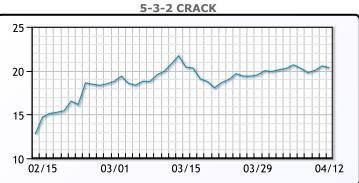

ickly but some risks remain. WTI traded up \$.38 or .64% to close    |
| at \$59.70. Brent traded up \$.25 or .4% to close at \$63.20.          |

**Crude & Product Markets** 



CRUDE

|     | Last  | Week Ago | Month Ago |
|-----|-------|----------|-----------|
| ANS | 62.65 | 62.05    | 69.11     |
| BLS | 60.4  | 59.75    | 66.71     |
| LLS | 61.6  | 60.7     | 67.91     |
| Mid | 60.05 | 59.1     | 66.41     |
| WTI | 59.7  | 58.65    | 65.61     |





## PRODUCTS

|           | Last   | Week Ago | Month Ago |
|-----------|--------|----------|-----------|
| Gulf RBOB | 194.25 | 192.61   | 213.5     |
| Gulf ULSD | 176.13 | 172.62   | 194.38    |
| NYH RBOB  | 176    | 185.11   | 205.13    |
| NYH ULSD  | 180.8  | 177.49   | 196.5     |
| USGC 3%   | 54.13  | 51.88    | 58.38     |



This report has been prepared by PFL Petroleum Limited personnel for your information only and the views expressed are intended to provide market commentary and are not recommendations. This report is not an offer to sell or a solicitation of any offer to buy any security. The information contained herein has been compiled by PFL from sources believed to be reliable, but no representation or warranty, express or implied, is made by PFL Petroleum Limited, its affiliates or any other person as to its accuracy, completeness or correctness. Copyright 2017 PFL Petroleum Limited. All Rights Reserved





## MB Last Week Ago **Month Ago** 76.25 89.25 105.5 Butane 85 90.75 102.5 IsoButane 144.75 Natural Gasoline 133.88 148 94.75 Propane 81.5 96

**MB NON** 

|                  | Last   | Week Ag