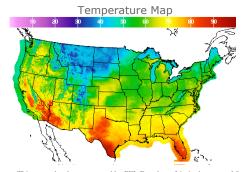

# **Weather Data**

| City         | HIGH °F | LOW °F |
|--------------|---------|--------|
| Calgary      | 37      | 24     |
| Conway       | 46      | 28     |
| Cushing      | 63      | 47     |
| Denver       | 55      | 37     |
| Houston      | 75      | 67     |
| Mont Belvieu | 74      | 66     |
| Sarnia       | 63      | 32     |
| Williston    | 40      | 29     |