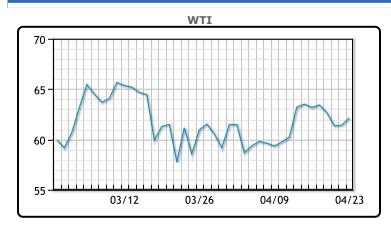

| Market Commentary                                                   |
|---------------------------------------------------------------------|
| Brent rose today 73 cents to end the week at \$66.11. WIT also rose |
| 72 cents to finish the week at \$62.14.                             |