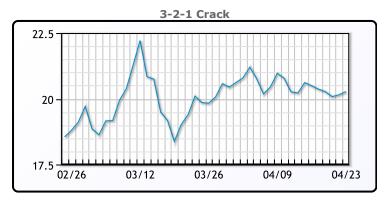

## **PRODUCTS**

|           | Last   | Week Ago | Month Ago |
|-----------|--------|----------|-----------|
| Gulf RBOB | 195.26 | 198.24   | 184.09    |
| Gulf ULSD | 182.87 | 184.88   | 171.27    |
| NYH RBOB  | 197.45 | 203.12   | 178.64    |
| NYH ULSD  | 187.35 | 189.69   | 174.16    |
| USGC 3%   | 58.38  | 59.63    | 51.13     |