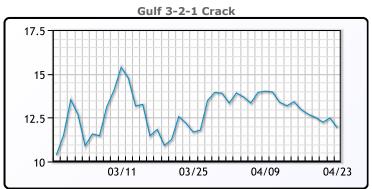

## **PRODUCTS**

|           | Last   | Week Ago | Month Ago |
|-----------|--------|----------|-----------|
| Gulf RBOB | 195.26 | 198.24   | 184.09    |
| Gulf ULSD | 182.87 | 184.88   | 171.27    |
| NYH RBOB  | 197.45 | 203.12   | 178.64    |
| NYH ULSD  | 187.35 | 189.69   | 174.16    |
| USGC 3%   | 58.38  | 59.63    | 51.13     |