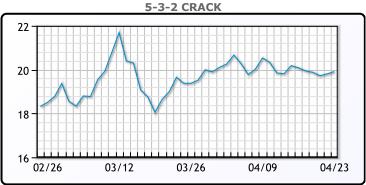

PL could add another \$5 per barren to the cost of shipping North Dakota's crude oil making it almost impossible to stay competitive.

# **Crude & Product Markets**





## **CRUDE**

|     | Last  | Week Ago | Month Ago |
|-----|-------|----------|-----------|
| ANS | 65.18 | 66.03    | 60.71     |
| BLS | 61.83 | 62.63    | 58.51     |
| LLS | 64.28 | 65.23    | 59.71     |
| Mid | 62.38 | 63.58    | 57.86     |
| WTI | 62.18 | 63.13    | 57.71     |

## **PRODUCTS**

|           | Last   | Week Ago | Month Ago |
|-----------|--------|----------|-----------|
| Gulf RBOB | 195.26 | 198.24   | 184.09    |
| Gulf ULSD | 182.87 | 184.88   | 171.27    |
| NYH RBOB  | 197.45 | 203.12   | 178.64    |
| NYH ULSD  | 187.35 | 189.69   | 174.16    |
| USGC 3%   | 58.38  | 59.63    | 51.13     |









## **NGLs**

## MB

|                  | Last   | Week Ago | Month Ago |
|------------------|--------|----------|-----------|
| Butane           | 78.25  | 77.75    | 93        |
| IsoButane        | 83.25  | 82.25    | 90        |
| Natural Gasoline | 136.25 | 142.25   | 137.5     |
| Propane          | 77.875 | 77.75    | 88        |

## **MB NON**

|                  | Last  | Week Ago | Month Ago |
|------------------|-------|----------|-----------|
| Butane           | 84.25 | 83.25    | 91        |
| IsoButane        | 83.25 | 82.25    | 90        |
| Natural Gasoline | 138.5 | 142.25   | 130       |
| Propane          | 77.13 | 78.13    | 89.75     |

#### **CONWAY**

|                  | Last  | Week Ago | Month Ago |
|------------------|-------|----------|-----------|
| Buta