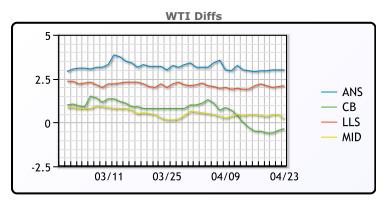

## **CRUDE**

|     | Last  | Week Ago | Month Ago |
|-----|-------|----------|-----------|
| ANS | 65.18 | 66.03    | 60.71     |
| BLS | 61.83 | 62.63    | 58.51     |
| LLS | 64.28 | 65.23    | 59.71     |
| Mid | 62.38 | 63.58    | 57.86     |
| WTI | 62.18 | 63.13    | 57.71     |