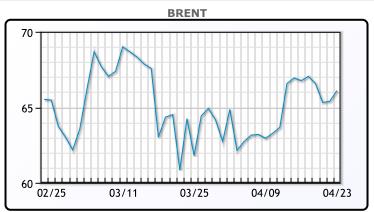

| Market Commentary                                                   |
|---------------------------------------------------------------------|
| Brent rose today 73 cents to end the week at \$66.11. WIT also rose |
| 72 cents to finish the week at \$62.14.                             |