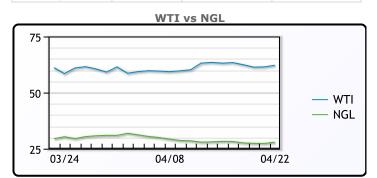

## **CRUDE**

|     | Last  | Week Ago | Month Ago |
|-----|-------|----------|-----------|
| ANS | 65.18 | 66.03    | 60.71     |
| BLS | 61.83 | 62.63    | 58.51     |
| LLS | 64.28 | 65.23    | 59.71     |
| Mid | 62.38 | 63.58    | 57.86     |
| WTI | 62.18 | 63.13    | 57.71     |

## **NGLs**

## MB

|                  | Last   | Week Ago | Month Ago |
|------------------|--------|----------|-----------|
| Butane           | 78.25  | 77.75    | 93        |
| IsoButane        | 83.25  | 82.25    | 90        |
| Natural Gasoline | 136.25 | 142.25   | 137.5     |
| Propane          | 77.875 | 77.75    | 88        |