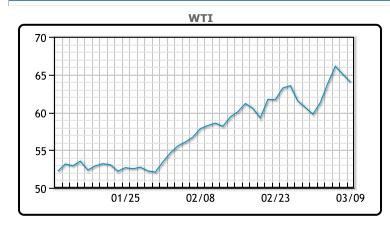

# Oil prices fell today after a choppy session, coming off yesterday's post-pandemic highs following an attack on Saudi crude production assets. Market sentiment is turning more cautious as analysts and investment banks are expecting some correction from these levels. A stronger US dollar (easing off of three-month highs reached earlier in the week) is also capping gains. "There's an expectation that we're going to see another increase in U.S. crude supplies because refineries remain shut down," said Phil Flynn, senior analyst at Price Futures group in regards to tomorrows EIA report. He continued, "The market seems to be softening on those concerns. It's had an incredible run, and it's due for a correction." As OPEC + is working to tighten supply, Libya just announced they intend to lift oil output to 1.45MM/bpd by year end. WTI traded down \$1.04 or -1.60% to

close at \$64.01. Brent traded down \$.72 or -1.06% to close at \$67.52

**Market Commentary** 

# **CRUDE**

|     | Last  | Week Ago | Month Ago |
|-----|-------|----------|-----------|
| ANS | 67.31 | 62.85    | 61.2      |
| BLS | 65.36 | 60.7     | 58        |
| LLS | 66.21 | 61.95    | 60.4      |
| Mid | 64.86 | 60.55    | 59.45     |
| WTI | 64.01 | 59.75    | 58.4      |