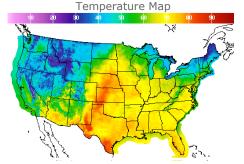

# **Weather Data**

| City         | HIGH °F | LOW °F |
|--------------|---------|--------|
| Calgary      | 40      | 20     |
| Conway       | 50      | 29     |
| Cushing      | 68      | 54     |
| Denver       | 62      | 45     |
| Houston      | 73      | 60     |
| Mont Belvieu | 69      | 57     |
| Sarnia       | 48      | 34     |
| Williston    | 43      | 31     |