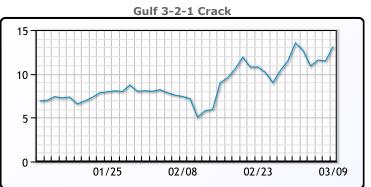

# **Crude & Product Markets**

# **PRODUCTS**

|           | Last   | Week Ago | Month Ago |
|-----------|--------|----------|-----------|
| Gulf RBOB | 199.77 | 188.89   | 161.11    |
| Gulf ULSD | 187.98 | 179.06   | 170.27    |
| NYH RBOB  | 194.02 | 185.14   | 168.11    |
| NYH ULSD  | 189.85 | 181.06   | 175.94    |
| USGC 3%   | 57.88  | 54.13    | 53.38     |