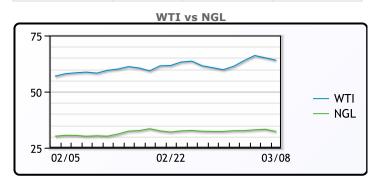

# **Crude & Product Markets**

# **CRUDE**

|     | Last  | Week Ago | Month Ago |
|-----|-------|----------|-----------|
| ANS | 67.31 | 62.85    | 61.2      |
| BLS | 65.36 | 60.7     | 58        |
| LLS | 66.21 | 61.95    | 60.4      |
| Mid | 64.86 | 60.55    | 59.45     |
| WTI | 64.01 | 59.75    | 58.4      |

#### NGLs