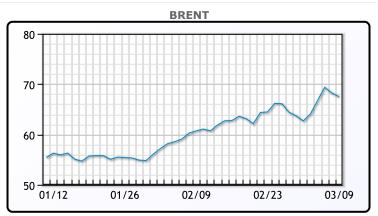

# Oil prices fell today after a choppy session, coming off yesterday's post-pandemic highs following an attack on Saudi crude production assets. Market sentiment is turning more cautious as analysts and investment banks are expecting some correction from these levels. A stronger US dollar (easing off of three-month highs reached earlier in the week) is also capping gains. "There's an expectation that we're going to see another increase in U.S. crude supplies because refineries remain shut down," said Phil Flynn, senior analyst at Price Futures group in regards to tomorrows EIA report. He continued, "The market seems to be softening on those concerns. It's had an incredible run, and it's due for a correction." As OPEC + is working to tighten supply, Libya just announced they intend to lift oil output to 1.45MM/bpd by year end. WTI traded down \$1.04 or -1.60% to

close at \$64.01. Brent traded down \$.72 or -1.06% to close at \$67.52

**Market Commentary** 

# **CRUDE**

|     | Last  | Week Ago | Month Ago |
|-----|-------|----------|-----------|
| ANS | 67.31 | 62.85    | 61.2      |
| BLS | 65.36 | 60.7     | 58        |
| LLS | 66.21 | 61.95    | 60.4      |
| Mid | 64.86 | 60.55    | 59.45     |
| WTI | 64.01 | 59.75    | 58.4      |