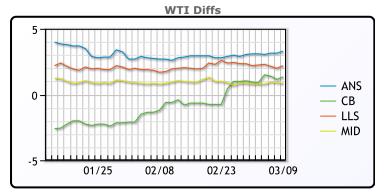

# **CRUDE**

|     | Last  | Week Ago | Month Ago |
|-----|-------|----------|-----------|
| ANS | 67.31 | 62.85    | 61.2      |
| BLS | 65.36 | 60.7     | 58        |
| LLS | 66.21 | 61.95    | 60.4      |
| Mid | 64.86 | 60.55    | 59.45     |
| WTI | 64.01 | 59.75    | 58.4      |