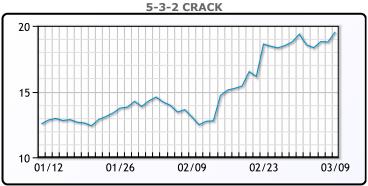

d. WTI traded down \$1.04 or -1.60% to

close at \$64.01. Brent traded down \$.72 or -1.06% to close at \$67.52

**Market Commentary** 

# **Crude & Product Markets**





# **CRUDE**

|     | Last  | Week Ago | Month Ago |
|-----|-------|----------|-----------|
| ANS | 67.31 | 62.85    | 61.2      |
| BLS | 65.36 | 60.7     | 58        |
| LLS | 66.21 | 61.95    | 60.4      |
| Mid | 64.86 | 60.55    | 59.45     |
| WTI | 64.01 | 59.75    | 58.4      |

# **PRODUCTS**

|           | Last   | Week Ago | Month Ago |
|-----------|--------|----------|-----------|
| Gulf RBOB | 199.77 | 188.89   | 161.11    |
| Gulf ULSD | 187.98 | 179.06   | 170.27    |
| NYH RBOB  | 194.02 | 185.14   | 168.11    |
| NYH ULSD  | 189.85 | 181.06   | 175.94    |
| USGC 3%   | 57.88  | 54.13    | 53.38     |









#### NGLs

#### MB

|                  | Last  | Week Ago | Month Ago |
|------------------|-------|----------|-----------|
| Butane           | 102   | 109.5    | 93.5      |
| IsoButane        | 98.25 | 110.5    | 91.5      |
| Natural Gasoline | 151   | 141      | 132       |
| Propane          | 91.75 | 97       | 86.5      |

#### **MB NON**

|                  | Last   | Week Ago | Month Ago |
|------------------|--------|----------|-----------|
| Butane           | 100    | 109.5    | 90.5      |
| IsoButane        | 98.25  | 110.5    | 91.5      |
| Natural Gasoline | 148.75 | 138.5    | 131.5     |
| Propane          | 93.5   | 96.5     | 87.25     |

#### **CONWAY**

|                  | Last   | Week Ago | Month Ago |
|------------------|--------|----------|-----------|
|