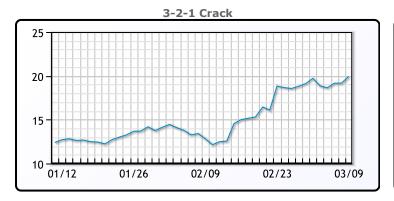

# **Crude & Product Markets**

# **CRUDE**

|     | Last  | Week Ago | Month Ago |
|-----|-------|----------|-----------|
| ANS | 67.31 | 62.85    | 61.2      |
| BLS | 65.36 | 60.7     | 58        |
| LLS | 66.21 | 61.95    | 60.4      |
| Mid | 64.86 | 60.55    | 59.45     |
| WTI | 64.01 | 59.75    | 58.4      |