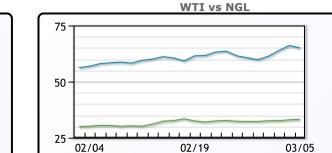

ral Gasoline | 149  | 139      | 128       |
| Propane          | 87.5 | 92       | 96        |

#### **MB NON**

MB

Last

102.75

99.75

151.75

94

Butane

IsoButane Natural Gasoline

Propane

20

0

-20 -

01/21

02/04

|                  | Last   | Week Ago | Month Ago |
|------------------|--------|----------|-----------|
| Butane           | 102.75 | 104      | 93        |
| IsoButane        | 99.75  | 105      | 94.5      |
| Natural Gasoline | 149.75 | 140.25   | 132       |
| Propane          | 96.5   | 94.75    | 85.25     |



## SARNIA

|                      | th Ago | Veek Ago Month | Week / | Last |         |
|----------------------|--------|----------------|--------|------|---------|
| Propane 114 115 103. | 3.25   | 115 103.2      | 115    | 114  | Propane |

WTI

- NGL





Month Ago

96

94.5

130.25

88.25

#### EQUITIES FX RATES Last Change Last Change Last Change CAD 1.2666 0.0001 US 2yr 0.1626 0.0257 Nasdaq 12609.16 -310.99 DXY 92.389 0.41199 US 10yr 1.5907 0.0246 TSX 1101.5 4.778 0.05 S&P 500 Gold 1683.59 CAN 10yr 1.53 0.026 3821.35 -20.59

### Weather Data



This report has been prepared by PFL Petroleum Limited personnel for your information only and the views expressed are intended to provide market commentary and are not recommendations. This report is not an offer to sell or a solicitation of any offer to buy any security. The information contained herein has been compiled by PFL from sources believed to be reliable, but no representation or warranty, express or implied, is made by PFL Petroleum Limited, its affiliates or any other person as t