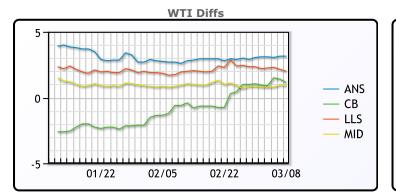

#### CRUDE

|     | Last  | Week Ago | Month Ago |
|-----|-------|----------|-----------|
| ANS | 68.2  | 63.69    | 60.57     |
| BLS | 66.2  | 61.69    | 57.37     |
| LLS | 67.05 | 62.99    | 59.92     |
| Mid | 65.95 | 61.49    | 58.92     |
| WTI | 65.05 | 60.64    | 57.97     |