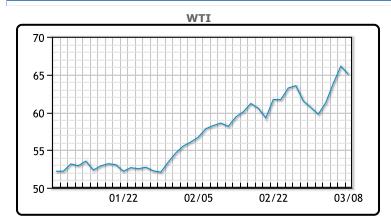

#### CRUDE

|     | Last  | Week Ago | Month Ago |
|-----|-------|----------|-----------|
| ANS | 68.2  | 63.69    | 60.57     |
| BLS | 66.2  | 61.69    | 57.37     |
| LLS | 67.05 | 62.99    | 59.92     |
| Mid | 65.95 | 61.49    | 58.92     |
| WTI | 65.05 | 60.64    | 57.97     |