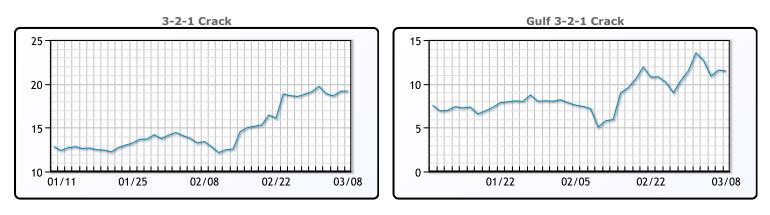

.33    |
| Gulf ULSD | 188.1  | 180.04   | 169.63    |
| NYH RBOB  | 194.37 | 186.04   | 168.35    |
| NYH ULSD  | 190.6  | 182.54   | 175.01    |
| USGC 3%   | 58.38  | 55.38    | 52.88     |



# This report has been prepared by PFL Petroleum Limited personnel for your information only and the views expressed are intended to provide market commentary and are not recommendations. This report is not an offer to sell or a solicitation of any offer to buy any security. The information contained herein has been compiled by PFL from sources believed to be reliable, but no representation or warranty, express or implied, is made by PFL Petroleum Limited, its affiliates or any other person as to its accuracy, completeness or correctness. Copyright 2017 PFL Petroleum Limited. All Rights Reserved





### CONWAY

|                  | Last | Week Ago | Month Ago |
|------------------|------|----------|-----------|
| Butane           | 96   | 94       | 92.5      |
| IsoButane        | 122  | 121      | 117       |
| Natural Gasoline | 149  | 139      | 128       |
| Propane          | 87.5 | 92       | 96        |

#### **MB NON**

MB

Last

102.75

99.75

151.75

94

Butane

IsoButane Natural Gasoline

Propane

20

0

-20 -

01/21

02/04

|                  | Last   | Week Ago | Month Ago |
|------------------|--------|----------|-----------|
| Butane           | 102.75 | 104      | 93        |
| IsoButane        | 99.75  | 105      | 94.5      |
| Natural Gasoline | 149.75 | 140.25   | 132       |
| Propane          | 96.5   | 94.75    | 85.25     |



## SARNIA

|