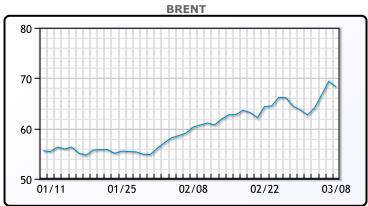

#### CRUDE

|     | Last  | Week Ago | Month Ago |
|-----|-------|----------|-----------|
| ANS | 68.2  | 63.69    | 60.57     |
| BLS | 66.2  | 61.69    | 57.37     |
| LLS | 67.05 | 62.99    | 59.92     |
| Mid | 65.95 | 61.49    | 58.92     |
| WTI | 65.05 | 60.64    | 57.97     |