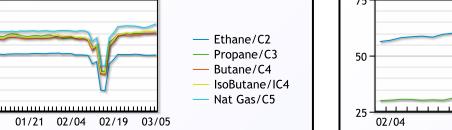

| 5.75        | 170.25 | 1.  |  |  |  |
|-------------|--------|-----|--|--|--|
| 6.5         | 94.75  | 85. |  |  |  |
|             |        |     |  |  |  |
| FRAC SPREAD |        |     |  |  |  |
|             |        |     |  |  |  |
|             |        |     |  |  |  |