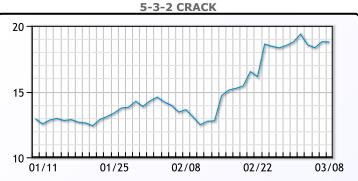

|

+ Commont

In Texas 7 of the 18 downed refineries resumed normal operation allowing for 2 mill barrels / pay crude processing.

#### **Crude & Product Markets**



#### CRUDE

|     | Last  | Week Ago | Month Ago |
|-----|-------|----------|-----------|
| ANS | 68.2  | 63.69    | 60.57     |
| BLS | 66.2  | 61.69    | 57.37     |
| LLS | 67.05 | 62.99    | 59.92     |
| Mid | 65.95 | 61.49    | 58.92     |
| WTI | 65.05 | 60.64    | 57.97     |





#### PRODUCTS

|           | Last   | Week Ago | Month Ago |
|-----------|--------|----------|-----------|
| Gulf RBOB | 194.62 | 186.04   | 162.33    |
| Gulf ULSD | 188.1  | 180.04   | 169.63    |
| NYH RBOB  | 194.37 | 186.04   | 168.35    |
| NYH ULSD  | 190.6  | 182.54   | 175.01    |
| USGC 3%   | 58.38  | 55.38    | 52.88     |



# This report has been prepared by PFL Petroleum Limited personnel for your information only and the views expressed are intended to provide market commentary and are not recommendations. This report is not an offer to sell or a solicitation of any offer to buy any security. The information contained herein has been compiled by PFL from sources believed to be reliable, but no representation or warranty, express or implied, is made by PFL Petroleum Limited, its affiliates or any other person as to its accuracy, completeness or correctness. Copyright 2017 PFL Petroleum Limited. All Rights Reserved





### CONWAY

|                  | Last | Week Ago | Month Ago |
|------------------|------|----------|-----------|
| Butane           | 96   | 94       | 92.5      |
| IsoButane        | 122