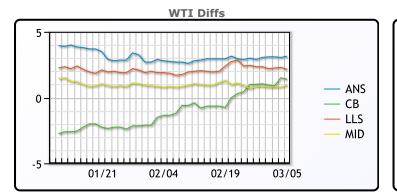

## CRUDE

|     | Last  | Week Ago | Month Ago |
|-----|-------|----------|-----------|
| ANS | 69.24 | 64.4     | 59.55     |
| BLS | 67.49 | 62.5     | 56.25     |
| LLS | 68.24 | 63.85    | 58.6      |
| Mid | 67.04 | 62.35    | 57.7      |
| WTI | 66.09 | 61.5     | 56.85     |