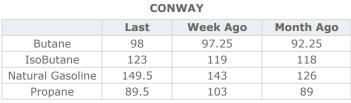

#### MB Last Week Ago **Month Ago** 107.5 Butane 101.75 96.5 103.5 102.25 94.5 IsoButane Natural Gasoline 146.5 145 128 86.25 Propane 97 94.75

**MB NON** 

|                  | Last  | Week Ago | Month Ago |
|------------------|-------|----------|-----------|
| Butane           | 107.5 | 101.75   | 93.5      |
| IsoButane        | 103.5 | 102.25   | 94.5      |
| Natural Gasoline | 152   | 144.75   | 130.25    |
| Propane          | 97.13 | 96       | 83.5      |