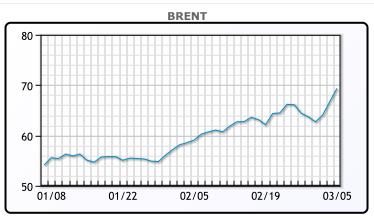

| Market Commentary                                                        |
|--------------------------------------------------------------------------|
| Oil prices continued to climb today along with equity markets as a       |
| stronger-than-expected US jobs report. Brent is up over 4% on the        |
| week and WTI is up over 7% on the week. Investors were surprised         |
| that Saudi Arabia had decided to maintain its voluntary cut of 1         |
| million bpd through April even after the oil price rally of the past two |
| months on the back of COVID-19 vaccination programs around the           |
| globe. After the decisions, forecasters were quick to raise the price    |
| expectations – GS raised Brent \$5 to \$75, UBS raised Brent to \$75     |
| and WTI to \$72 for 2H 2021. WTI traded up \$2.26 or 3.54% to            |
| close at \$66.09. Brent traded up \$2.62 or 3.93 to close at \$69.36.    |