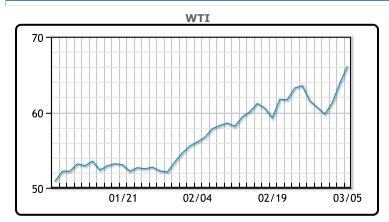

| Market Commentary                                                        |
|--------------------------------------------------------------------------|
| Oil prices continued to climb today along with equity markets as a       |
| stronger-than-expected US jobs report. Brent is up over 4% on the        |
| week and WTI is up over 7% on the week. Investors were surprised         |
| that Saudi Arabia had decided to maintain its voluntary cut of 1         |
| million bpd through April even after the oil price rally of the past two |
| months on the back of COVID-19 vaccination programs around the           |
| globe. After the decisions, forecasters were quick to raise the price    |
| expectations – GS raised Brent \$5 to \$75, UBS raised Brent to \$75     |
| and WTI to \$72 for 2H 2021. WTI traded up \$2.26 or 3.54% to            |
| close at \$66.09. Brent traded up \$2.62 or 3.93 to close at \$69.36.    |

## CRUDE

|     | Last  | Week Ago | Month Ago |
|-----|-------|----------|-----------|
| ANS | 69.24 | 64.4     | 59.55     |
| BLS | 67.49 | 62.5     | 56.25     |
| LLS | 68.24 | 63.85    | 58.6      |
| Mid | 67.04 | 62.35    | 57.7      |
| WTI | 66.09 | 61.5     | 56.85     |