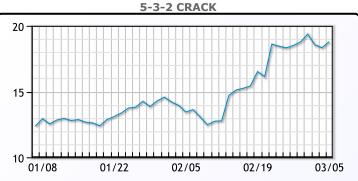

t to \$75     |
| and WTI to \$72 for 2H 2021. WTI traded up \$2.26 or 3.54% to            |
| close at \$66.09. Brent traded up \$2.62 or 3.93 to close at \$69.36.    |





## CRUDE

|     | Last  | Week Ago | Month Ago |
|-----|-------|----------|-----------|
| ANS | 69.24 | 64.4     | 59.55     |
| BLS | 67.49 | 62.5     | 56.25     |
| LLS | 68.24 | 63.85    | 58.6      |
| Mid | 67.04 | 62.35    | 57.7      |
| WTI | 66.09 | 61.5     | 56.85     |





### PRODUCTS

|           | Last   | Week Ago | Month Ago |
|-----------|--------|----------|-----------|
| Gulf RBOB | 197.35 | 183.8    | 159.68    |
| Gulf ULSD | 192    | 181.61   | 166.47    |
| NYH RBOB  | 195.47 | 186.98   | 166.31    |
| NYH ULSD  | 194.4  | 185.53   | 171.69    |
| USGC 3%   | 59.88  | 55.38    | 52.38     |



# This report has been prepared by PFL Petroleum Limited personnel for your information only and the views expressed are intended to provide market commentary and are not recommendations. This report is not an offer to sell or a solicitation of any offer to buy any security. The information contained herein has been compiled by PFL from sources believed to be reliable, but no representation or warranty, express or implied, is made by PFL Petroleum Limited, its affiliates or any other person as to its accuracy, completeness or correctness. Copyright 2017 PFL Petroleum Limited. All Rights Reserved





#### MB Last Week Ago **Month Ago** 107.5 Butane 101.75 96.5 103.5 102.25 94.5 IsoButane Natural Gasoline 146.5 145 128 86.25 Propane 97 94.75

**MB NON** 

|                  | Last  | Week