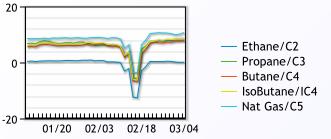

yr 0.1369 -0.0078 Nasdaq   1.97701 0.34601 US 10yr 1.5661 0.0021 TSX | I.2659 -0.0008 US 2yr 0.1369 -0.0078 Nasdaq 12920.15   1.97701 0.34601 US 10yr 1.5661 0.0021 TSX 1096.72 |

## Weather Data



This report has been prepared by PFL Petroleum Limited personnel for your information only and the views expressed are intended to provide market commentary and are not recommendations. This report is not an offer to sell or a solicitation of any offer to buy any security. The information contained herein has been compiled by PFL from sources believed to be reliable, but no representation or warranty, express or implied, is made by PFL Petroleum Limited, its affiliates or any other person as to its accuracy, completeness or correctness. Copyright 2017 PFL Petroleum Limited. All Rights Reserved