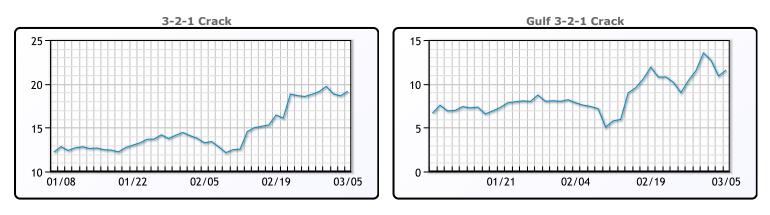

## CRUDE

|     | Last  | Week Ago | Month Ago |
|-----|-------|----------|-----------|
| ANS | 69.24 | 64.4     | 59.55     |
| BLS | 67.49 | 62.5     | 56.25     |
| LLS | 68.24 | 63.85    | 58.6      |
| Mid | 67.04 | 62.35    | 57.7      |
| WTI | 66.09 | 61.5     | 56.85     |

### PRODUCTS

|           | Last   | Week Ago | Month Ago |
|-----------|--------|----------|-----------|
| Gulf RBOB | 197.35 | 183.8    | 159.68    |
| Gulf ULSD | 192    | 181.61   | 166.47    |
| NYH RBOB  | 195.47 | 186.98   | 166.31    |
| NYH ULSD  | 194.4  | 185.53   | 171.69    |
| USGC 3%   | 59.88  | 55.38    | 52.38     |